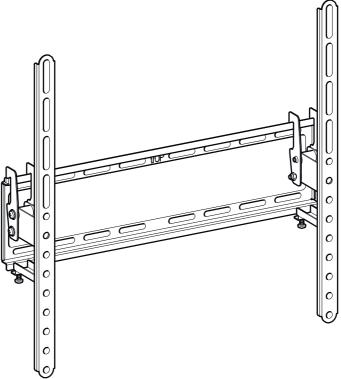

TV Wall Mount Tilt 26" to 55" Model: PLS410

www.pulse-audio.co.uk

Retain all packaging in case the bracket needs to be returned.

Contents may vary from photography/illustrations.

You will not need all these parts, so expect there to be some left over depending upon the specification of your TV.