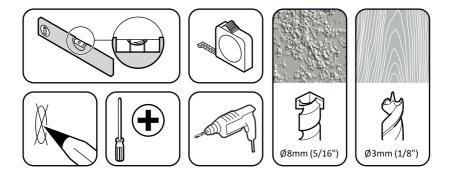

TV Wall Mount Tilt 26" to 55" Model: PLS410



www.pulse-audio.co.uk





Retain all packaging in case the bracket needs to be returned.

Contents may vary from photography/illustrations.

You will not need all these parts, so expect there to be some left over depending upon the specification of your TV.

This product is intended for indoor use only. Use of this product outdoors could lead to failure and personal injury.

It is the responsibility of the installer to ensure that the mounting wall is of a suitable standard and void of any services (eg gas, electricity, water etc).

## **Tools Recommended**



## **Boxed Parts**















5

Lock tilt