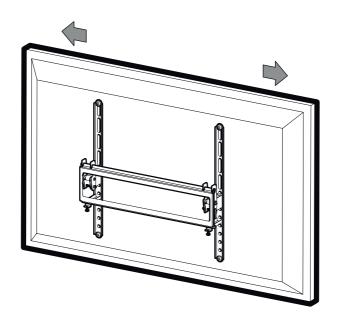

TV Wall Mount Tilt 26" to 55" Model: PLS410

www.pulse-audio.co.uk

Retain all packaging in case the bracket needs to be returned.

Contents may vary from photography/illustrations.

You will not need all these parts, so expect there to be some left over depending upon the specification of your TV.