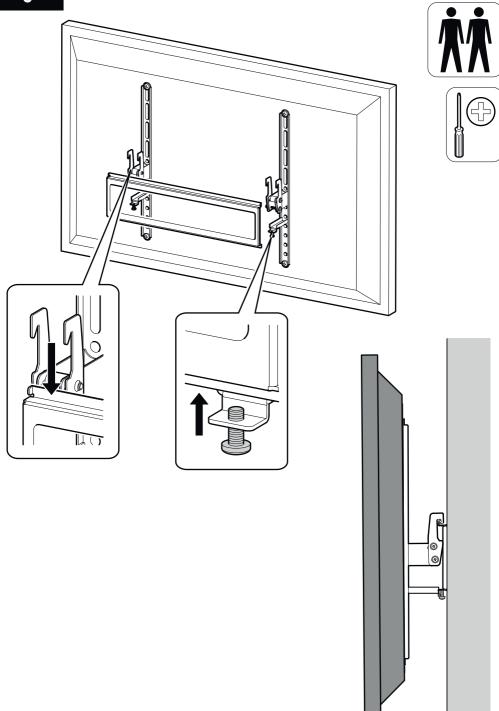

TV Wall Mount Tilt 26" to 55" Model: PLS410



www.pulse-audio.co.uk





Retain all packaging in case the bracket needs to be returned.

Contents may vary from photography/illustrations.

You will not need all these parts, so expect there to be some left over depending upon the specification of your TV.

This product is intended for indoor use only. Use of this product outdoors could lead to failure and personal injury.

It is the responsibility of the installer to ensure that the mounting wall is of a suitable standard and void of any services (eg gas, electricity, water etc).

## **Tools Recommended**



## **Boxed Parts**















5

Lock tilt