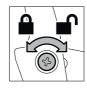

TV Wall Mount Tilt 26" to 55" Model: PLS410



www.pulse-audio.co.uk





Retain all packaging in case the bracket needs to be returned.

Contents may vary from photography/illustrations.

You will not need all these parts, so expect there to be some left over depending upon the specification of your TV.

This product is intended for indoor use only. Use of this product outdoors could lead to failure and personal injury.

It is the responsibility of the installer to ensure that the mounting wall is of a suitable standard and void of any services (eg gas, electricity, water etc).

## **Tools Recommended**



## **Boxed Parts**















5

Lock tilt