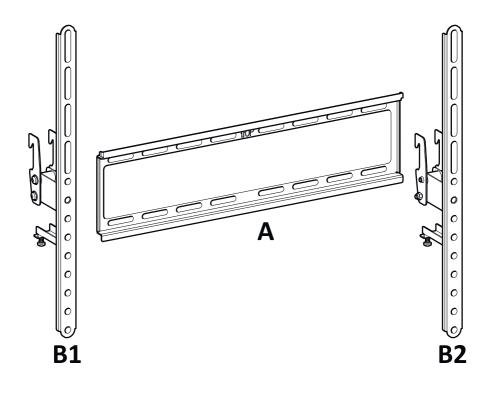

TV Wall Mount Tilt 26" to 55" Model: PLS410

www.pulse-audio.co.uk

Retain all packaging in case the bracket needs to be returned.

Contents may vary from photography/illustrations.

You will not need all these parts, so expect there to be some left over depending upon the specification of your TV.