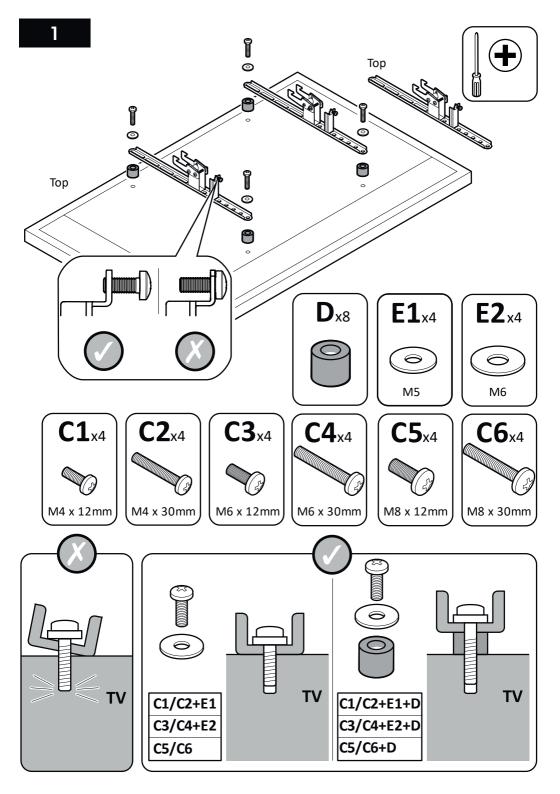

TV Wall Mount Tilt 26" to 55" Model: PLS410

www.pulse-audio.co.uk

Retain all packaging in case the bracket needs to be returned.

Contents may vary from photography/illustrations.

You will not need all these parts, so expect there to be some left over depending upon the specification of your TV.

## **Boxed Parts**

5

Lock tilt