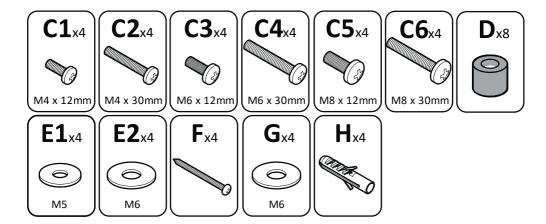

TV Wall Mount Tilt 26" to 55" Model: PLS410



www.pulse-audio.co.uk





Retain all packaging in case the bracket needs to be returned.

Contents may vary from photography/illustrations.

You will not need all these parts, so expect there to be some left over depending upon the specification of your TV.

This product is intended for indoor use only. Use of this product outdoors could lead to failure and personal injury.

It is the responsibility of the installer to ensure that the mounting wall is of a suitable standard and void of any services (eg gas, electricity, water etc).

## **Tools Recommended**



## **Boxed Parts**















5

Lock tilt