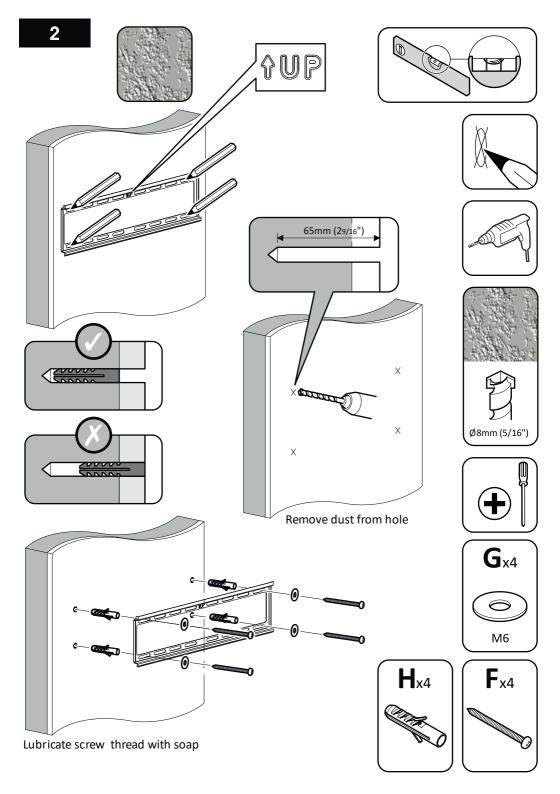

This product is intended for indoor use only. Use of this product outdoors could lead to failure and personal injury.

It is the responsibility of the installer to ensure that the mounting wall is of a suitable standard and void of any services (eg gas, electricity, water etc).