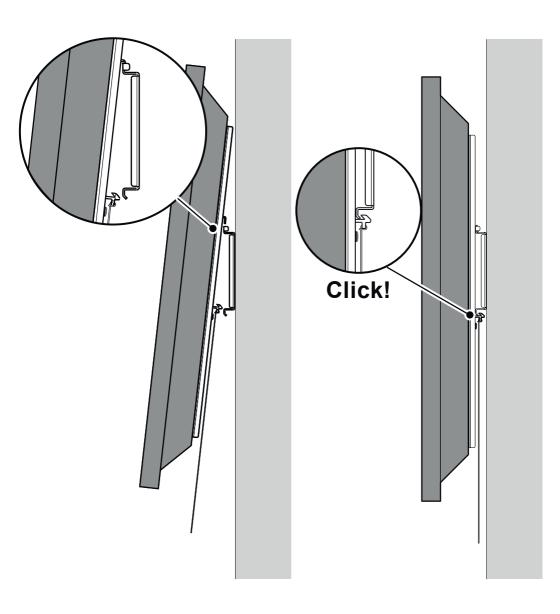

TV Wall Mount Flat To Wall 26" to 55" Model: PL\$400

www.pulse-audio.co.uk

Retain all packaging in case the bracket needs to be returned.

Contents may vary from photography/illustrations.

You will not need all these parts, so expect there to be some left over depending upon the specification of your TV.