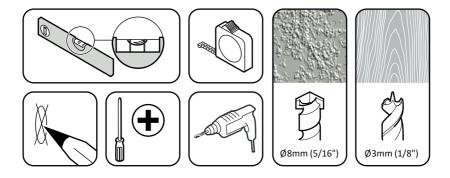

TV Wall Mount Flat To Wall 26" to 55" Model: PL\$400



www.pulse-audio.co.uk





Retain all packaging in case the bracket needs to be returned.

Contents may vary from photography/illustrations.

You will not need all these parts, so expect there to be some left over depending upon the specification of your TV.

This product is intended for indoor use only. Use of this product outdoors could lead to failure and personal injury.

It is the responsibility of the installer to ensure that the mounting wall is of a suitable standard and void of any services (eg gas, electricity, water etc).

## **Tools Recommended**



## **Boxed Parts**