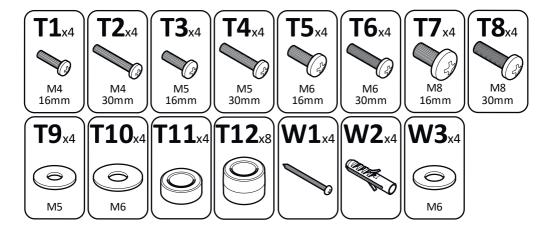

TV Wall Mount Flat To Wall 26" to 55" Model: PL\$400



www.pulse-audio.co.uk





Retain all packaging in case the bracket needs to be returned.

Contents may vary from photography/illustrations.

You will not need all these parts, so expect there to be some left over depending upon the specification of your TV.

This product is intended for indoor use only. Use of this product outdoors could lead to failure and personal injury.

It is the responsibility of the installer to ensure that the mounting wall is of a suitable standard and void of any services (eg gas, electricity, water etc).

## **Tools Recommended**



## **Boxed Parts**