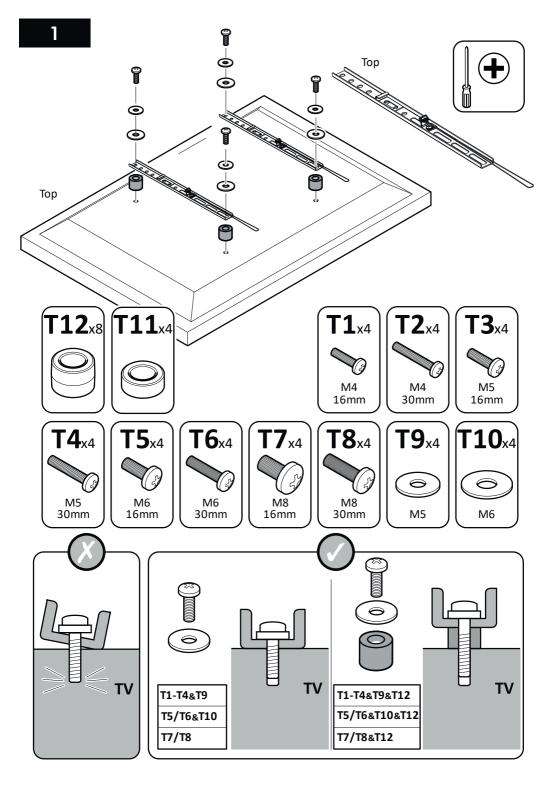

TV Wall Mount Flat To Wall 26" to 55" Model: PL\$400



www.pulse-audio.co.uk





Retain all packaging in case the bracket needs to be returned.

Contents may vary from photography/illustrations.

You will not need all these parts, so expect there to be some left over depending upon the specification of your TV.

This product is intended for indoor use only. Use of this product outdoors could lead to failure and personal injury.

It is the responsibility of the installer to ensure that the mounting wall is of a suitable standard and void of any services (eg gas, electricity, water etc).

## **Tools Recommended**



## **Boxed Parts**