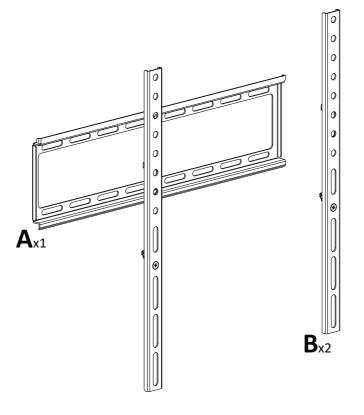

TV Wall Mount Flat To Wall 26" to 55" Model: PL\$400



www.pulse-audio.co.uk





Retain all packaging in case the bracket needs to be returned.

Contents may vary from photography/illustrations.

You will not need all these parts, so expect there to be some left over depending upon the specification of your TV.

This product is intended for indoor use only. Use of this product outdoors could lead to failure and personal injury.

It is the responsibility of the installer to ensure that the mounting wall is of a suitable standard and void of any services (eg gas, electricity, water etc).

## **Tools Recommended**



## **Boxed Parts**