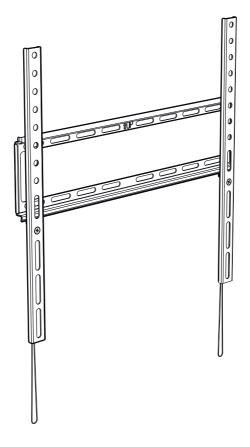

TV Wall Mount Flat To Wall 26" to 55" Model: PL\$400

www.pulse-audio.co.uk

Retain all packaging in case the bracket needs to be returned.

Contents may vary from photography/illustrations.

You will not need all these parts, so expect there to be some left over depending upon the specification of your TV.