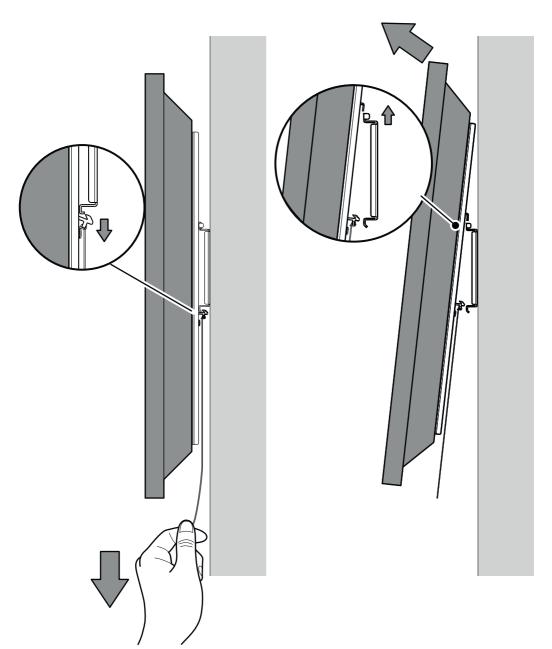

TV Wall Mount Flat To Wall 26" to 55" Model: PL\$400

www.pulse-audio.co.uk

Retain all packaging in case the bracket needs to be returned.

Contents may vary from photography/illustrations.

You will not need all these parts, so expect there to be some left over depending upon the specification of your TV.