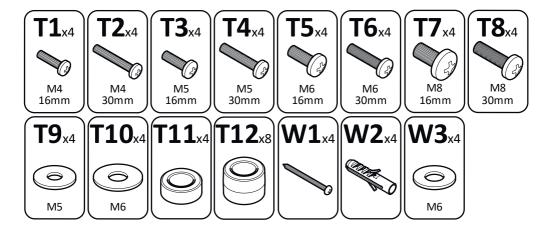

## TV Wall Mount Flat To Wall 26" to 55" Model: PL\$400



www.pulse-audio.co.uk





Retain all packaging in case the bracket needs to be returned.

Contents may vary from photography/illustrations.

You will not need all these parts, so expect there to be some left over depending upon the specification of your TV.

This product is intended for indoor use only. Use of this product outdoors could lead to failure and personal injury.

It is the responsibility of the installer to ensure that the mounting wall is of a suitable standard and void of any services (eg gas, electricity, water etc).

## **Tools Recommended**



## **Boxed Parts**