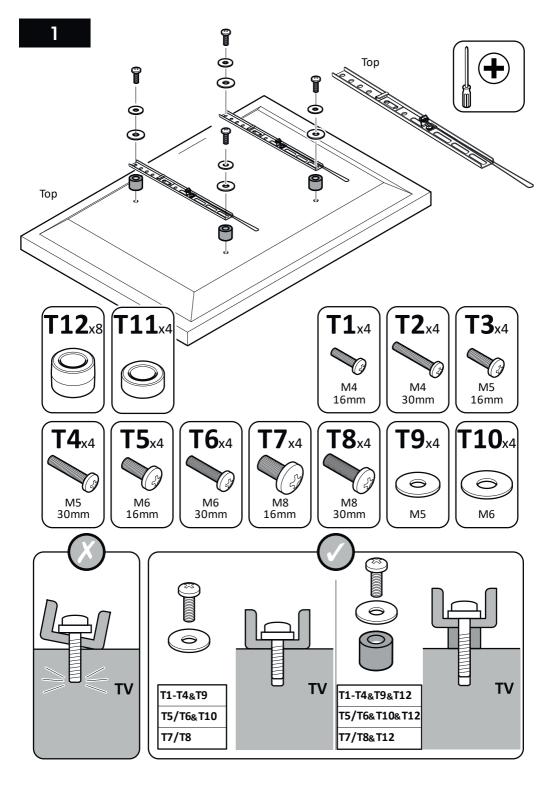

## TV Wall Mount Flat To Wall 26" to 55" Model: PL\$400

www.pulse-audio.co.uk

Retain all packaging in case the bracket needs to be returned.

Contents may vary from photography/illustrations.

You will not need all these parts, so expect there to be some left over depending upon the specification of your TV.

## **Boxed Parts**