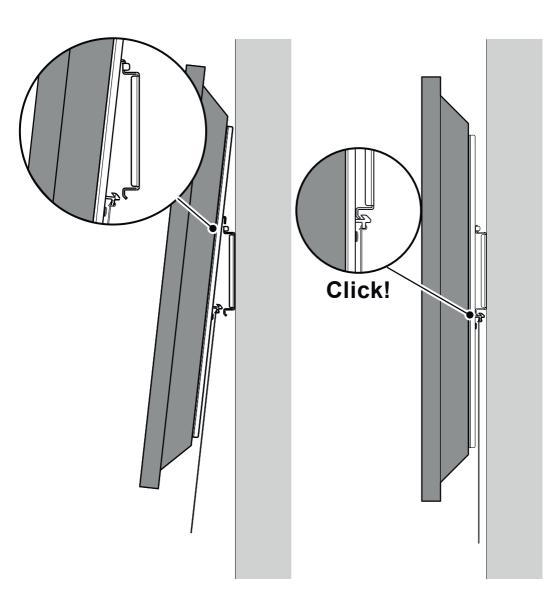

## TV Wall Mount Flat To Wall 26" to 55" Model: PL\$400



www.pulse-audio.co.uk





Retain all packaging in case the bracket needs to be returned.

Contents may vary from photography/illustrations.

You will not need all these parts, so expect there to be some left over depending upon the specification of your TV.

This product is intended for indoor use only. Use of this product outdoors could lead to failure and personal injury.

It is the responsibility of the installer to ensure that the mounting wall is of a suitable standard and void of any services (eg gas, electricity, water etc).

## **Tools Recommended**



## **Boxed Parts**