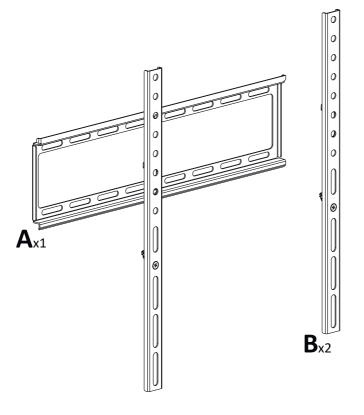

## TV Wall Mount Flat To Wall 26" to 55" Model: PL\$400

www.pulse-audio.co.uk

Retain all packaging in case the bracket needs to be returned.

Contents may vary from photography/illustrations.

You will not need all these parts, so expect there to be some left over depending upon the specification of your TV.