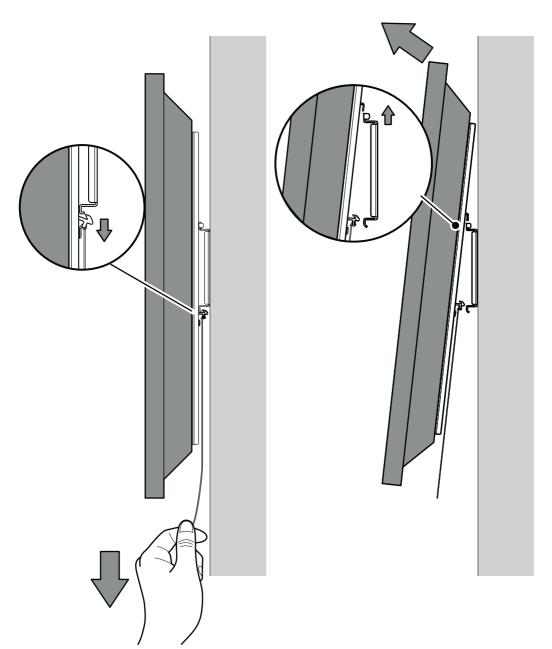

## TV Wall Mount Flat To Wall 26" to 55" Model: PL\$400



www.pulse-audio.co.uk





Retain all packaging in case the bracket needs to be returned.

Contents may vary from photography/illustrations.

You will not need all these parts, so expect there to be some left over depending upon the specification of your TV.

This product is intended for indoor use only. Use of this product outdoors could lead to failure and personal injury.

It is the responsibility of the installer to ensure that the mounting wall is of a suitable standard and void of any services (eg gas, electricity, water etc).

## **Tools Recommended**



## **Boxed Parts**