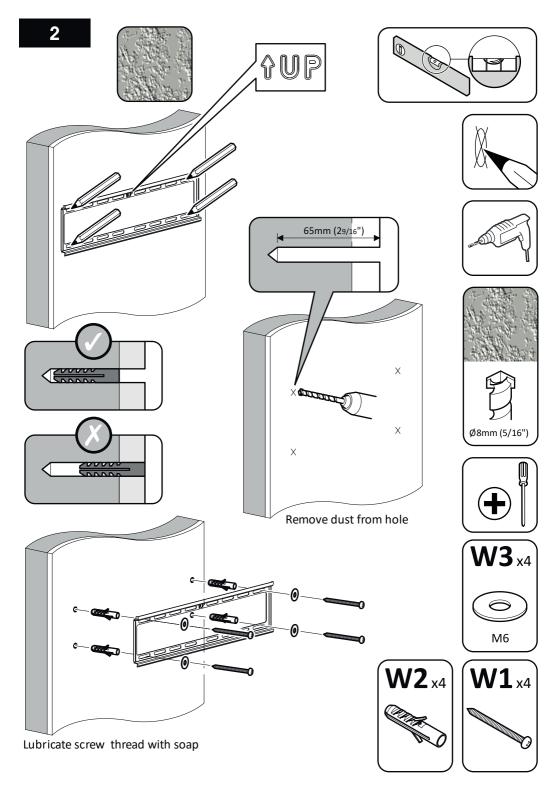

This product is intended for indoor use only. Use of this product outdoors could lead to failure and personal injury.

It is the responsibility of the installer to ensure that the mounting wall is of a suitable standard and void of any services (eg gas, electricity, water etc).

## **Tools Recommended**