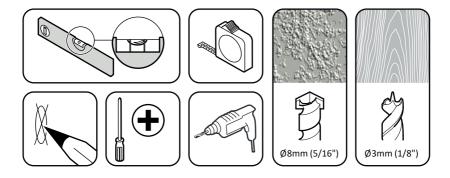

## TV Wall Mount Flat To Wall 26" to 55" Model: PL\$400



www.pulse-audio.co.uk





Retain all packaging in case the bracket needs to be returned.

Contents may vary from photography/illustrations.

You will not need all these parts, so expect there to be some left over depending upon the specification of your TV.

This product is intended for indoor use only. Use of this product outdoors could lead to failure and personal injury.

It is the responsibility of the installer to ensure that the mounting wall is of a suitable standard and void of any services (eg gas, electricity, water etc).

## **Tools Recommended**



## **Boxed Parts**