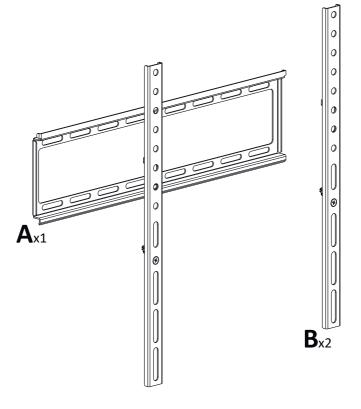

## TV Wall Mount Flat To Wall 26" to 55" Model: PL\$400

www.pulse-audio.co.uk

Retain all packaging in case the bracket needs to be returned.

Contents may vary from photography/illustrations.

You will not need all these parts, so expect there to be some left over depending upon the specification of your TV.