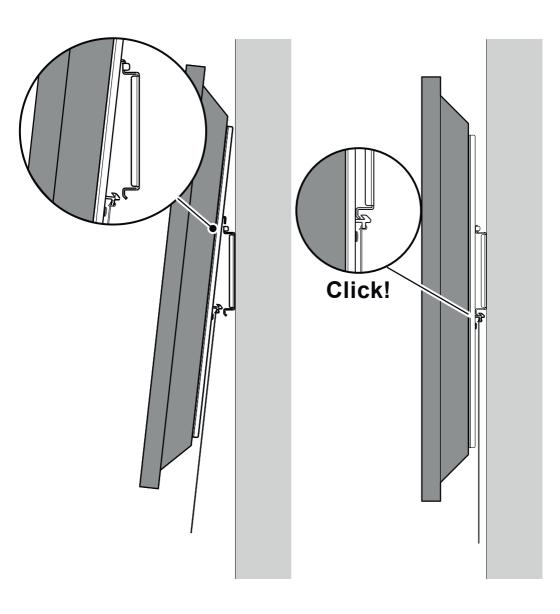

## TV Wall Mount Flat To Wall 26" to 55" Model: PL\$400



www.pulse-audio.co.uk





Retain all packaging in case the bracket needs to be returned.

Contents may vary from photography/illustrations.

You will not need all these parts, so expect there to be some left over depending upon the specification of your TV.

This product is intended for indoor use only. Use of this product outdoors could lead to failure and personal injury.

It is the responsibility of the installer to ensure that the mounting wall is of a suitable standard and void of any services (eg gas, electricity, water etc).

## **Tools Recommended**



## **Boxed Parts**