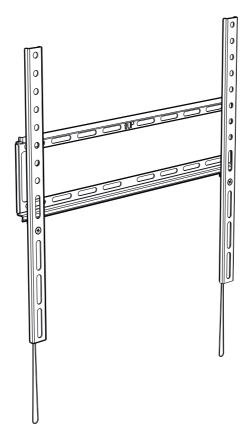

## TV Wall Mount Flat To Wall 26" to 55" Model: PL\$400

www.pulse-audio.co.uk

Retain all packaging in case the bracket needs to be returned.

Contents may vary from photography/illustrations.

You will not need all these parts, so expect there to be some left over depending upon the specification of your TV.