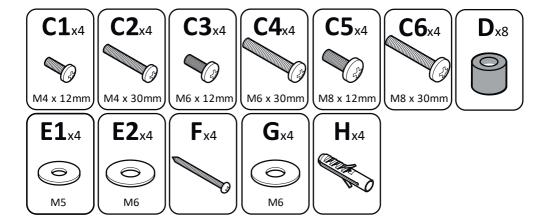

## TV Wall Mount Flat To Wall 26" to 55" Model: PL\$400



www.pulse-audio.co.uk





Retain all packaging in case the bracket needs to be returned.

Contents may vary from photography/illustrations.

You will not need all these parts, so expect there to be some left over depending upon the specification of your TV.

This product is intended for indoor use only. Use of this product outdoors could lead to failure and personal injury.

It is the responsibility of the installer to ensure that the mounting wall is of a suitable standard and void of any services (eg gas, electricity, water etc).

## **Tools Recommended**



## **Boxed Parts**