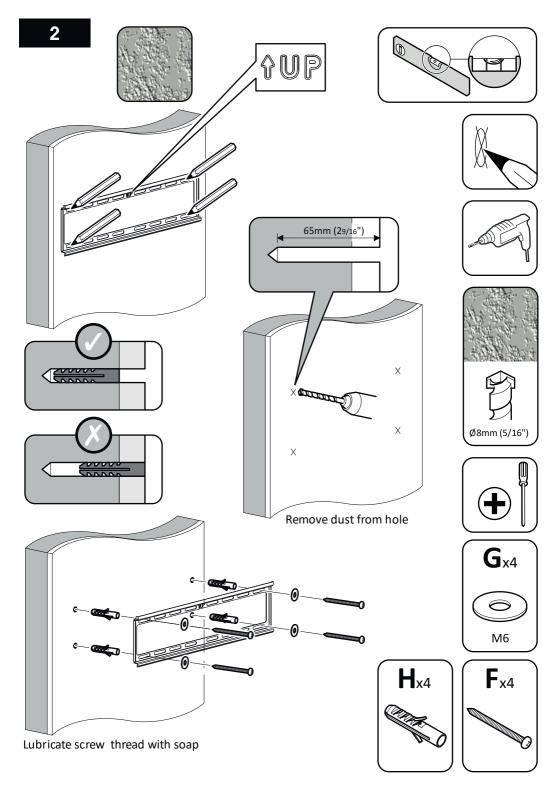

This product is intended for indoor use only. Use of this product outdoors could lead to failure and personal injury.

It is the responsibility of the installer to ensure that the mounting wall is of a suitable standard and void of any services (eg gas, electricity, water etc).

## **Tools Recommended**