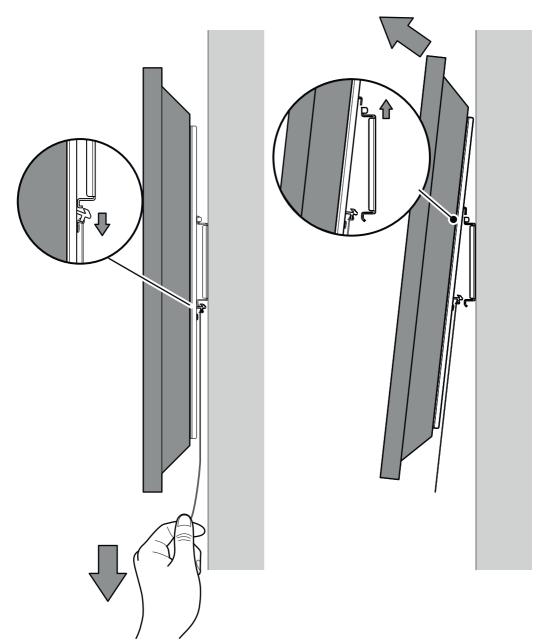

## TV Wall Mount Flat To Wall 26" to 55" Model: PL\$400

www.pulse-audio.co.uk

Retain all packaging in case the bracket needs to be returned.

Contents may vary from photography/illustrations.

You will not need all these parts, so expect there to be some left over depending upon the specification of your TV.