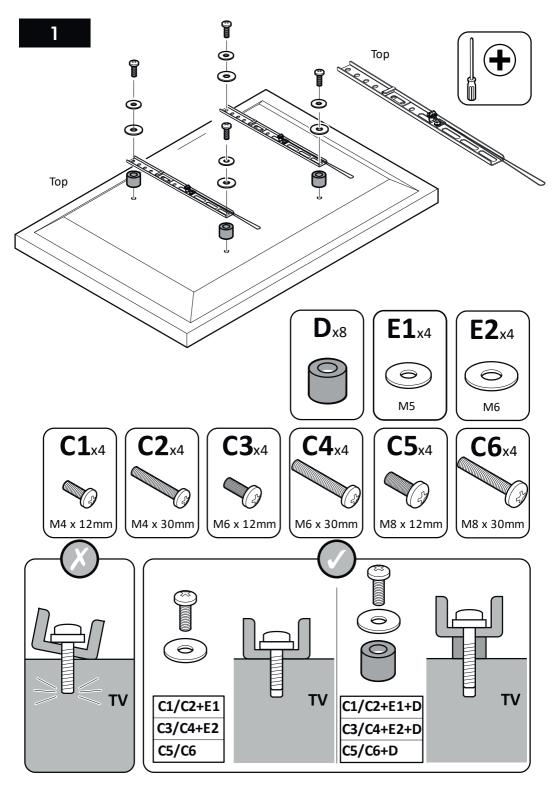

## TV Wall Mount Flat To Wall 26" to 55" Model: PL\$400

www.pulse-audio.co.uk

Retain all packaging in case the bracket needs to be returned.

Contents may vary from photography/illustrations.

You will not need all these parts, so expect there to be some left over depending upon the specification of your TV.

## **Boxed Parts**