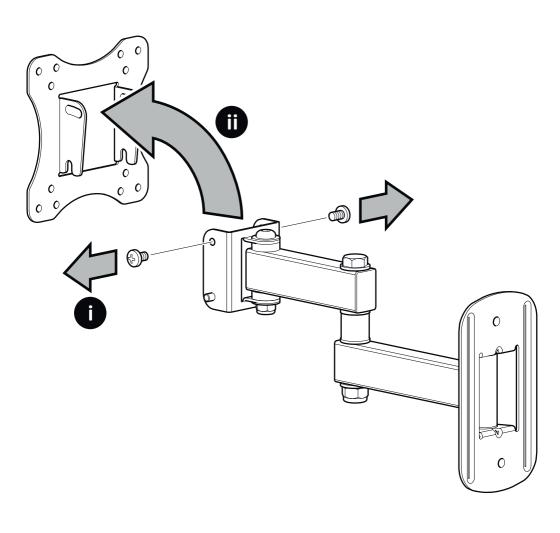

## TV Wall Mount Multi Position Upto 39" Model: PLS240Q



Retain all packaging in case the bracket needs to be returned.

Contents may vary from photography/illustrations.

You will not need all these parts, so expect there to be some left over depending upon the specification of your TV.

This product is intended for indoor use only. Use of this product outdoors could lead to failure and personal injury.

It is the responsibility of the installer to ensure that the mounting wall is of a suitable standard and void of any services (eg gas, electricity, water etc).

## **Tools Recommended**



## **Boxed Parts**



















Ensure bracket is in the centre of the wood stud











6

Set and lock tilt