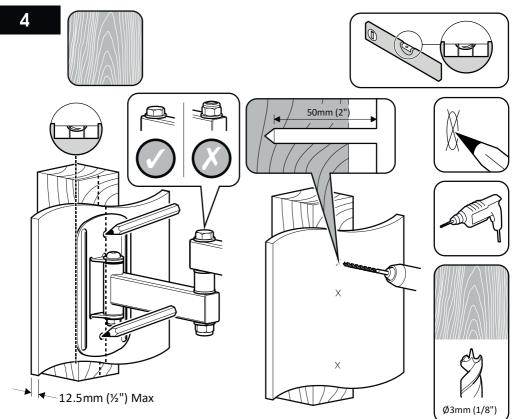

## TV Wall Mount Multi Position Upto 39" Model: PLS240Q



Retain all packaging in case the bracket needs to be returned.

Contents may vary from photography/illustrations.

You will not need all these parts, so expect there to be some left over depending upon the specification of your TV.

This product is intended for indoor use only. Use of this product outdoors could lead to failure and personal injury.

It is the responsibility of the installer to ensure that the mounting wall is of a suitable standard and void of any services (eg gas, electricity, water etc).

## **Tools Recommended**



## **Boxed Parts**



















Ensure bracket is in the centre of the wood stud











6

Set and lock tilt