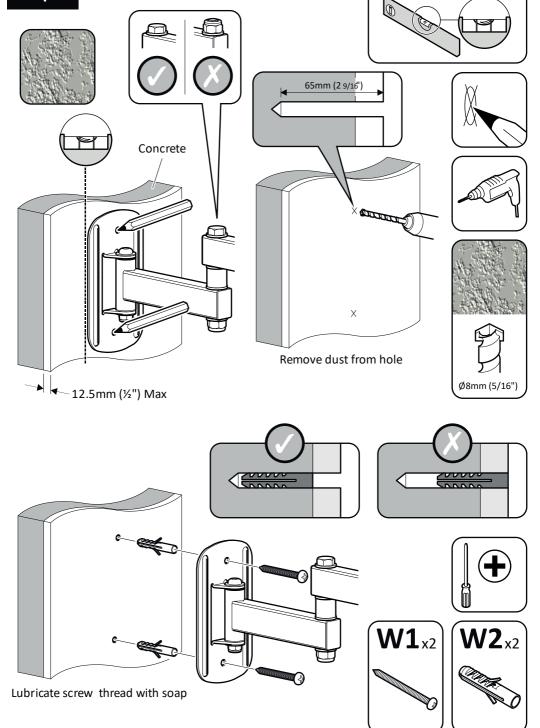

## TV Wall Mount Multi Position Upto 39" Model: PLS240Q



Retain all packaging in case the bracket needs to be returned.

Contents may vary from photography/illustrations.

You will not need all these parts, so expect there to be some left over depending upon the specification of your TV.

This product is intended for indoor use only. Use of this product outdoors could lead to failure and personal injury.

It is the responsibility of the installer to ensure that the mounting wall is of a suitable standard and void of any services (eg gas, electricity, water etc).

## **Tools Recommended**



## **Boxed Parts**



















Ensure bracket is in the centre of the wood stud











6

Set and lock tilt