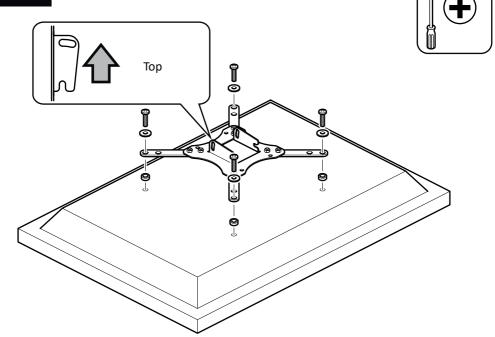

## TV Wall Mount Multi Position Upto 39" Model: PLS240Q

Retain all packaging in case the bracket needs to be returned.

Contents may vary from photography/illustrations.

You will not need all these parts, so expect there to be some left over depending upon the specification of your TV.