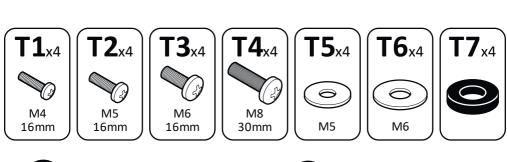

## **Boxed Parts**

Ensure bracket is in the centre of the wood stud

6

Set and lock tilt