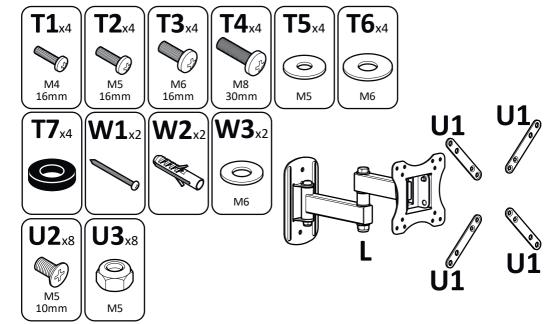

## **Boxed Parts**

Ensure bracket is in the centre of the wood stud

6

Set and lock tilt