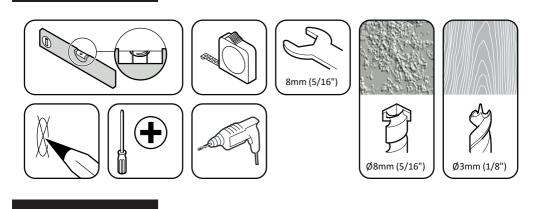

## TV Wall Mount Multi Position Upto 39" Model: PLS240Q



Retain all packaging in case the bracket needs to be returned.

Contents may vary from photography/illustrations.

You will not need all these parts, so expect there to be some left over depending upon the specification of your TV.

This product is intended for indoor use only. Use of this product outdoors could lead to failure and personal injury.

It is the responsibility of the installer to ensure that the mounting wall is of a suitable standard and void of any services (eg gas, electricity, water etc).

## **Tools Recommended**



## **Boxed Parts**



















Ensure bracket is in the centre of the wood stud











6

Set and lock tilt