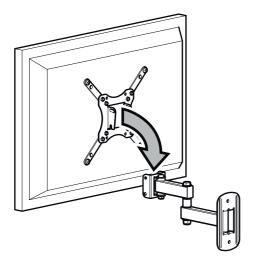

## TV Wall Mount Multi Position Upto 39" Model: PLS240Q



Retain all packaging in case the bracket needs to be returned.

Contents may vary from photography/illustrations.

You will not need all these parts, so expect there to be some left over depending upon the specification of your TV.

This product is intended for indoor use only. Use of this product outdoors could lead to failure and personal injury.

It is the responsibility of the installer to ensure that the mounting wall is of a suitable standard and void of any services (eg gas, electricity, water etc).

## **Tools Recommended**



## **Boxed Parts**



















Ensure bracket is in the centre of the wood stud











6

Set and lock tilt