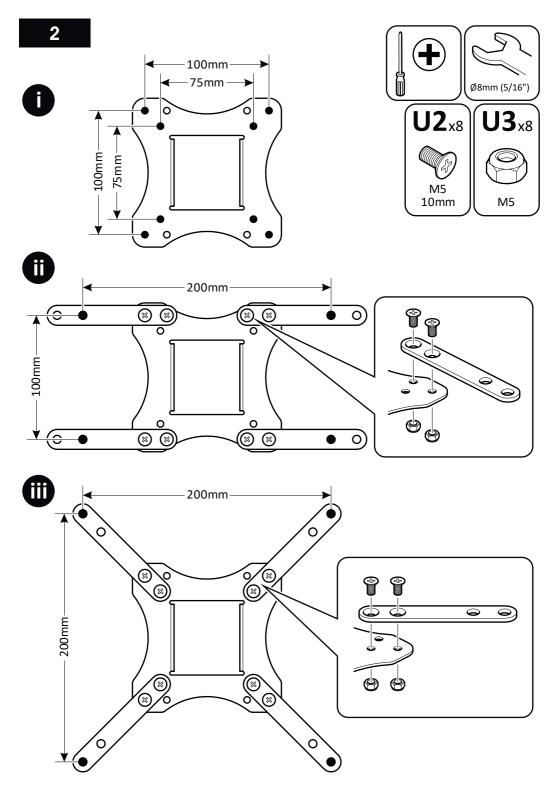

## TV Wall Mount Multi Position Upto 39" Model: PLS240Q

Retain all packaging in case the bracket needs to be returned.

Contents may vary from photography/illustrations.

You will not need all these parts, so expect there to be some left over depending upon the specification of your TV.

## **Tools Recommended**