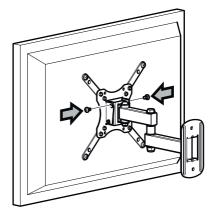

## TV Wall Mount Multi Position Upto 39" Model: PLS240Q

Retain all packaging in case the bracket needs to be returned.

Contents may vary from photography/illustrations.

You will not need all these parts, so expect there to be some left over depending upon the specification of your TV.