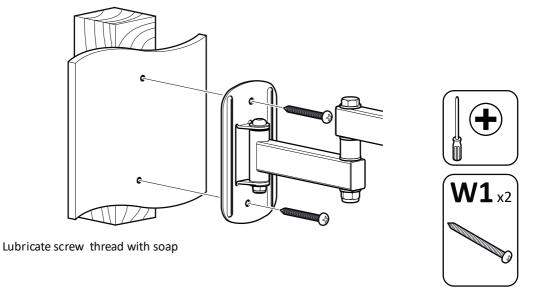

## TV Wall Mount Multi Position Upto 39" Model: PLS240Q



Retain all packaging in case the bracket needs to be returned.

Contents may vary from photography/illustrations.

You will not need all these parts, so expect there to be some left over depending upon the specification of your TV.

This product is intended for indoor use only. Use of this product outdoors could lead to failure and personal injury.

It is the responsibility of the installer to ensure that the mounting wall is of a suitable standard and void of any services (eg gas, electricity, water etc).

## **Tools Recommended**



## **Boxed Parts**



















Ensure bracket is in the centre of the wood stud











6

Set and lock tilt