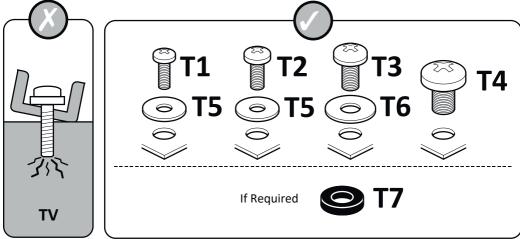

## **Boxed Parts**

Ensure bracket is in the centre of the wood stud

6

Set and lock tilt