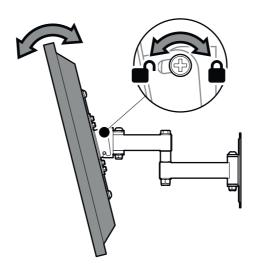

## **Boxed Parts**

Ensure bracket is in the centre of the wood stud

6

Set and lock tilt