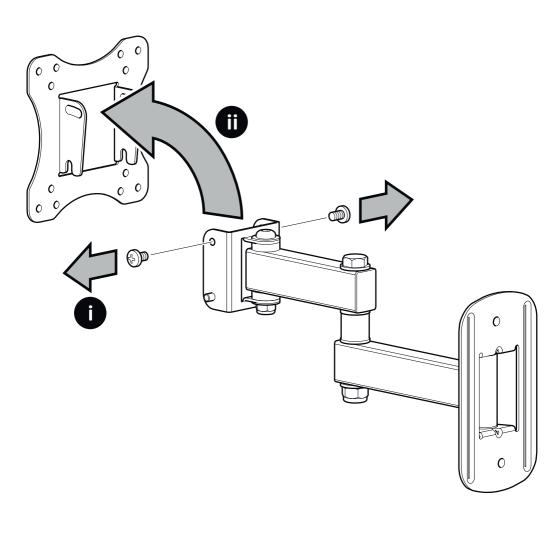

## **Boxed Parts**

Ensure bracket is in the centre of the wood stud

12.5mm (½") Max

Ø3mm (1/8")

6

Set and lock tilt