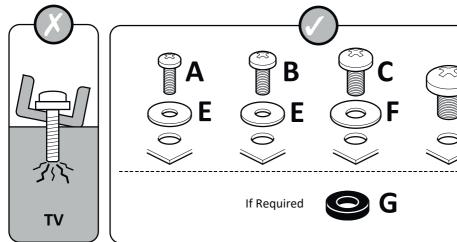

## **Boxed Parts**

Ensure bracket is in the centre of the wood stud

12.5mm (½") Max

Ø3mm (1/8")

6

Set and lock tilt