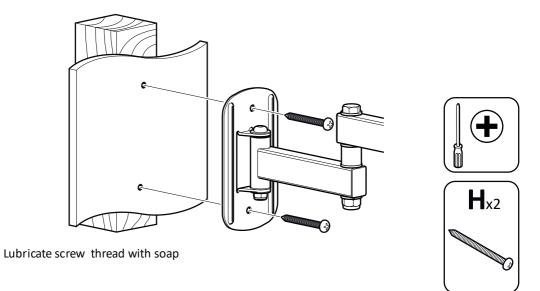

## **Boxed Parts**

Ensure bracket is in the centre of the wood stud

12.5mm (½") Max

Ø3mm (1/8")

6

Set and lock tilt