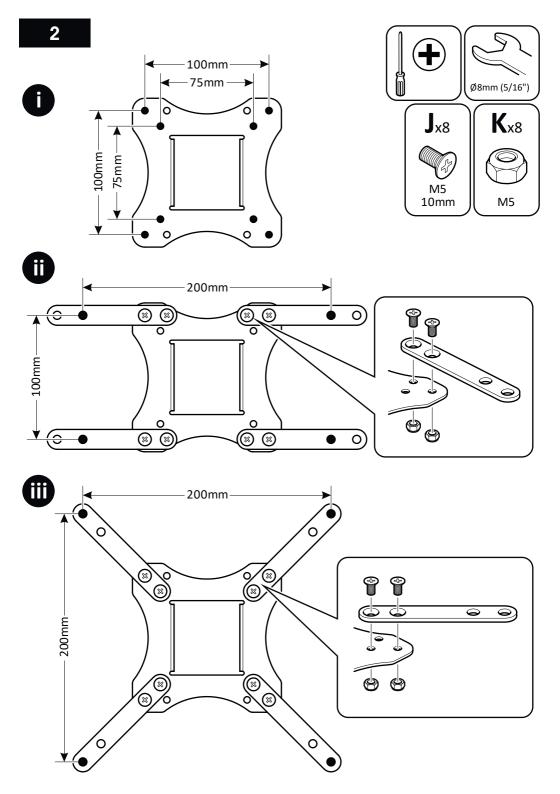

## TV Wall Mount Multi Position Upto 39" Model: PLS240Q



Retain all packaging in case the bracket needs to be returned.

Contents may vary from photography/illustrations.

You will not need all these parts, so expect there to be some left over depending upon the specification of your TV.

This product is intended for indoor use only. Use of this product outdoors could lead to failure and personal injury.

It is the responsibility of the installer to ensure that the mounting wall is of a suitable standard and void of any services (eg gas, electricity, water etc).

## **Tools Recommended**



## **Boxed Parts**



















Ensure bracket is in the centre of the wood stud

12.5mm (½") Max



Ø3mm (1/8")









6

Set and lock tilt