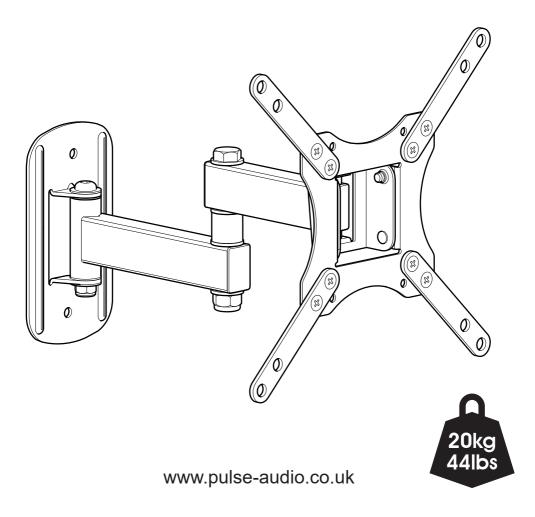

## TV Wall Mount Multi Position Upto 39" Model: PLS240Q

Retain all packaging in case the bracket needs to be returned.

Contents may vary from photography/illustrations.

You will not need all these parts, so expect there to be some left over depending upon the specification of your TV.