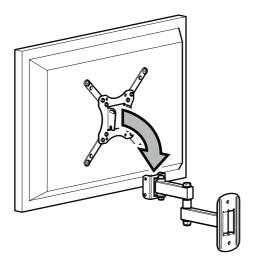

## TV Wall Mount Multi Position Upto 39" Model: PLS240Q



Retain all packaging in case the bracket needs to be returned.

Contents may vary from photography/illustrations.

You will not need all these parts, so expect there to be some left over depending upon the specification of your TV.

This product is intended for indoor use only. Use of this product outdoors could lead to failure and personal injury.

It is the responsibility of the installer to ensure that the mounting wall is of a suitable standard and void of any services (eg gas, electricity, water etc).

## **Tools Recommended**



## **Boxed Parts**



















Ensure bracket is in the centre of the wood stud

12.5mm (½") Max



Ø3mm (1/8")









6

Set and lock tilt