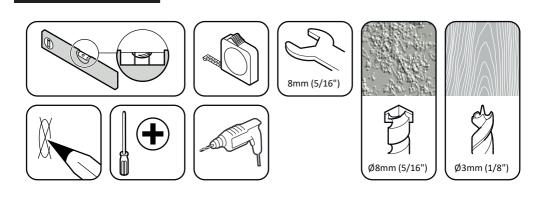

## TV Wall Mount Multi Position Upto 39" Model: PLS240Q



Retain all packaging in case the bracket needs to be returned.

Contents may vary from photography/illustrations.

You will not need all these parts, so expect there to be some left over depending upon the specification of your TV.

This product is intended for indoor use only. Use of this product outdoors could lead to failure and personal injury.

It is the responsibility of the installer to ensure that the mounting wall is of a suitable standard and void of any services (eg gas, electricity, water etc).

## **Tools Recommended**



## **Boxed Parts**



















Ensure bracket is in the centre of the wood stud

12.5mm (½") Max



Ø3mm (1/8")









6

Set and lock tilt