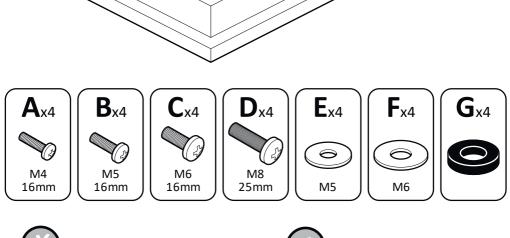

## **Boxed Parts**

Ensure bracket is in the centre of the wood stud

12.5mm (½") Max

Ø3mm (1/8")

6

Set and lock tilt