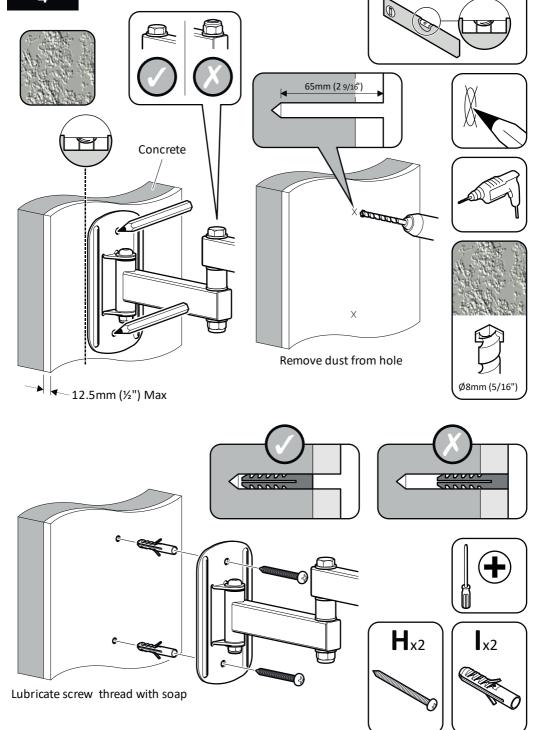

## **Boxed Parts**

Ensure bracket is in the centre of the wood stud

12.5mm (½") Max

Ø3mm (1/8")

6

Set and lock tilt