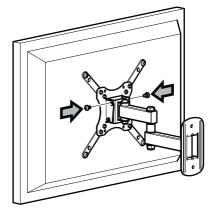

## TV Wall Mount Multi Position Upto 39" Model: PLS240Q

Retain all packaging in case the bracket needs to be returned.

Contents may vary from photography/illustrations.

You will not need all these parts, so expect there to be some left over depending upon the specification of your TV.