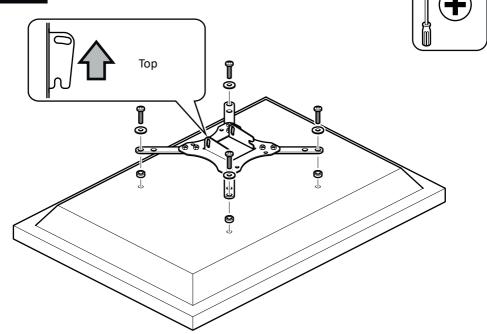

## TV Wall Mount Multi Position Upto 39" Model: PLS240Q

Retain all packaging in case the bracket needs to be returned.

Contents may vary from photography/illustrations.

You will not need all these parts, so expect there to be some left over depending upon the specification of your TV.