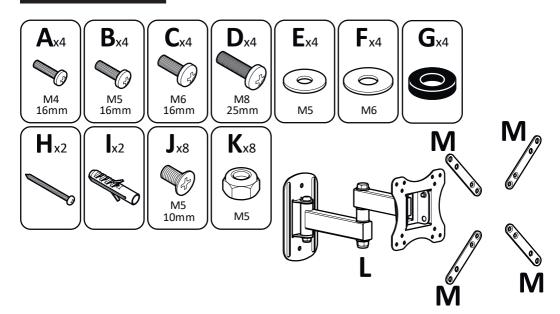

## **Boxed Parts**

Ensure bracket is in the centre of the wood stud

12.5mm (½") Max

Ø3mm (1/8")

6

Set and lock tilt