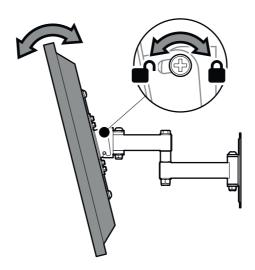

## **Boxed Parts**

Ensure bracket is in the centre of the wood stud

12.5mm (½") Max

Ø3mm (1/8")

6

Set and lock tilt