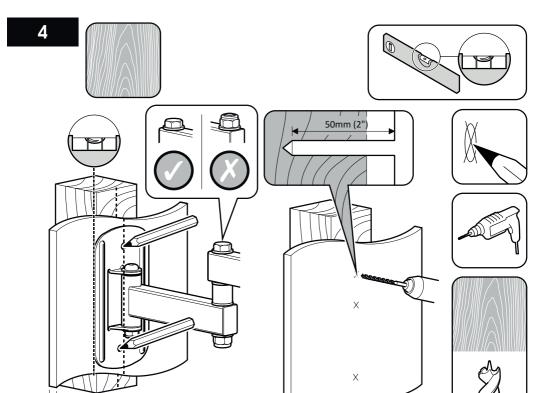

## **Boxed Parts**

Ensure bracket is in the centre of the wood stud

12.5mm (½") Max

Ø3mm (1/8")

6

Set and lock tilt