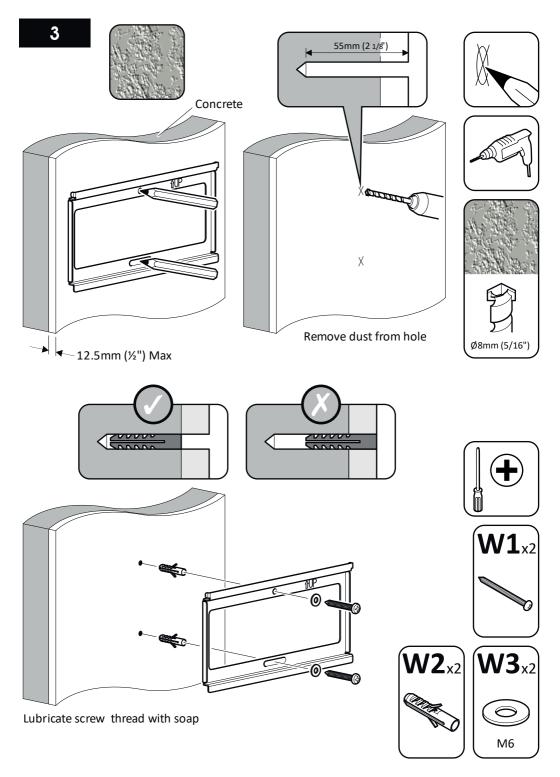

It is the responsibility of the installer to ensure that the mounting wall is of a suitable standard and void of any services (eg gas, electricity, water etc).