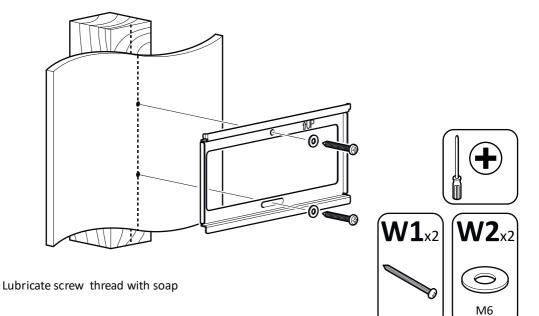

TV Wall Mount Tilt Upto 39" Model: PLS210Q



www.pulse-audio.co.uk



Read through <u>ALL</u> instructions before commencing installation.

Retain all packaging in case the bracket needs to be returned.

Contents may vary from photography/illustrations.

You will not need all these parts, so expect there to be some left over depending upon the specification of your TV.

This product is intended for indoor use only. Use of this product outdoors could lead to failure and personal injury.

It is the responsibility of the installer to ensure that the mounting wall is of a suitable standard and void of any services (eg gas, electricity, water etc).

## **Tools Recommended**



## **Boxed Parts**











Ensure bracket is in the centre of the wood stud