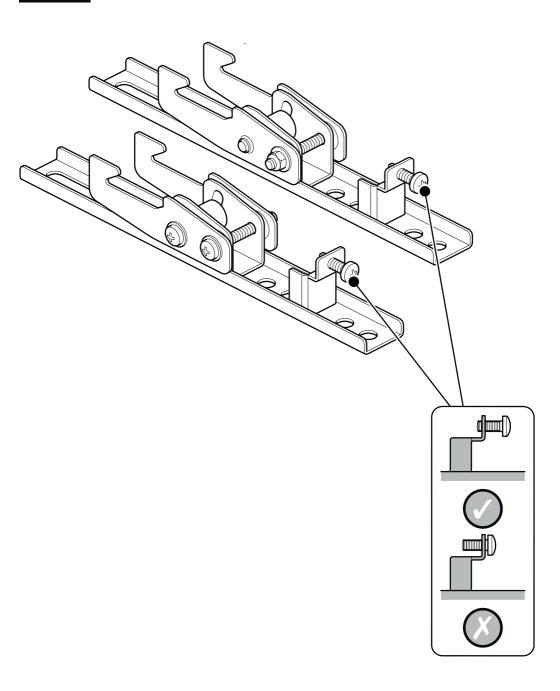

TV Wall Mount Tilt Upto 39" Model: PLS210Q



www.pulse-audio.co.uk



Read through <u>ALL</u> instructions before commencing installation.

Retain all packaging in case the bracket needs to be returned.

Contents may vary from photography/illustrations.

You will not need all these parts, so expect there to be some left over depending upon the specification of your TV.

This product is intended for indoor use only. Use of this product outdoors could lead to failure and personal injury.

It is the responsibility of the installer to ensure that the mounting wall is of a suitable standard and void of any services (eg gas, electricity, water etc).

## **Tools Recommended**



## **Boxed Parts**











Ensure bracket is in the centre of the wood stud