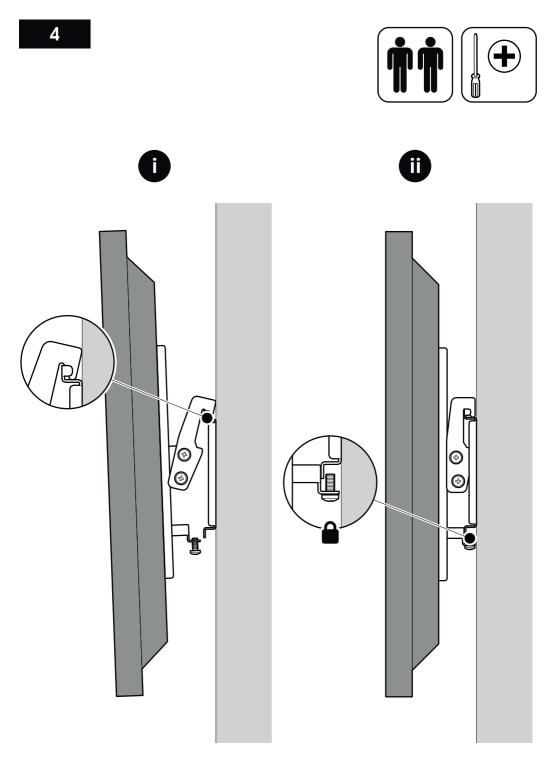

TV Wall Mount Tilt Upto 39" Model: PLS210Q



www.pulse-audio.co.uk



Read through <u>ALL</u> instructions before commencing installation.

Retain all packaging in case the bracket needs to be returned.

Contents may vary from photography/illustrations.

You will not need all these parts, so expect there to be some left over depending upon the specification of your TV.

This product is intended for indoor use only. Use of this product outdoors could lead to failure and personal injury.

It is the responsibility of the installer to ensure that the mounting wall is of a suitable standard and void of any services (eg gas, electricity, water etc).

## **Tools Recommended**



## **Boxed Parts**











Ensure bracket is in the centre of the wood stud