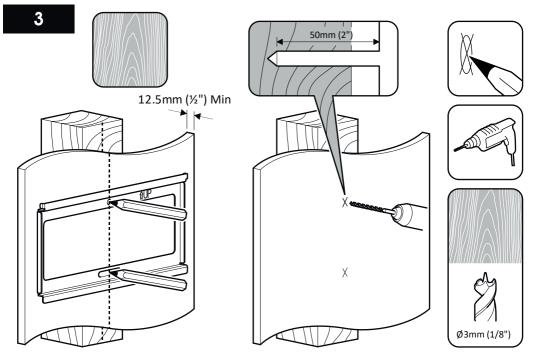

TV Wall Mount Tilt Upto 39" Model: PLS210Q



www.pulse-audio.co.uk



Read through <u>ALL</u> instructions before commencing installation.

Retain all packaging in case the bracket needs to be returned.

Contents may vary from photography/illustrations.

You will not need all these parts, so expect there to be some left over depending upon the specification of your TV.

This product is intended for indoor use only. Use of this product outdoors could lead to failure and personal injury.

It is the responsibility of the installer to ensure that the mounting wall is of a suitable standard and void of any services (eg gas, electricity, water etc).

## **Tools Recommended**



## **Boxed Parts**











Ensure bracket is in the centre of the wood stud