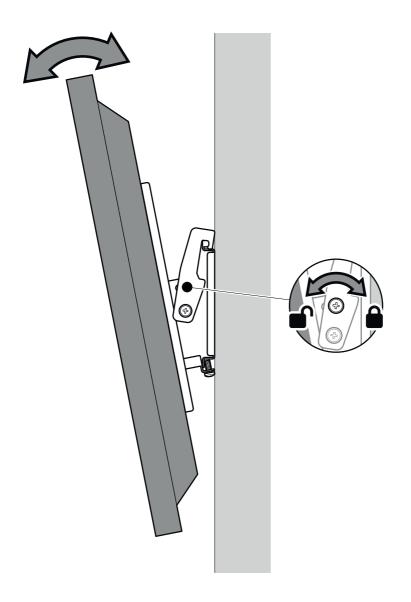

TV Wall Mount Tilt Upto 39" Model: PLS210Q



www.pulse-audio.co.uk



Read through <u>ALL</u> instructions before commencing installation.

Retain all packaging in case the bracket needs to be returned.

Contents may vary from photography/illustrations.

You will not need all these parts, so expect there to be some left over depending upon the specification of your TV.

This product is intended for indoor use only. Use of this product outdoors could lead to failure and personal injury.

It is the responsibility of the installer to ensure that the mounting wall is of a suitable standard and void of any services (eg gas, electricity, water etc).

## **Tools Recommended**



## **Boxed Parts**











Ensure bracket is in the centre of the wood stud