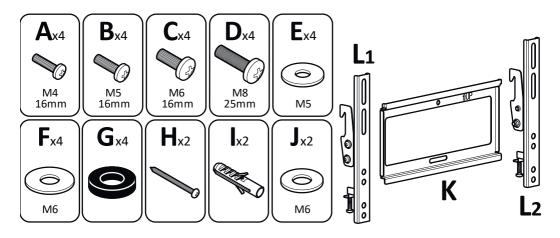

You will not need all these parts, so expect there to be some left over depending upon the specification of your TV.

This product is intended for indoor use only. Use of this product outdoors could lead to failure and personal injury.

## **Boxed Parts**

Ensure bracket is in the centre of the wood stud