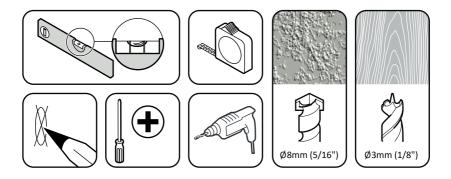

TV Wall Mount Tilt Upto 39" Model: PLS210Q



www.pulse-audio.co.uk



Read through <u>ALL</u> instructions before commencing installation.

Retain all packaging in case the bracket needs to be returned.

Contents may vary from photography/illustrations.

You will not need all these parts, so expect there to be some left over depending upon the specification of your TV.

This product is intended for indoor use only. Use of this product outdoors could lead to failure and personal injury.

It is the responsibility of the installer to ensure that the mounting wall is of a suitable standard and void of any services (eg gas, electricity, water etc).

## **Tools Recommended**



## **Boxed Parts**

















Ensure bracket is in the centre of the wood stud