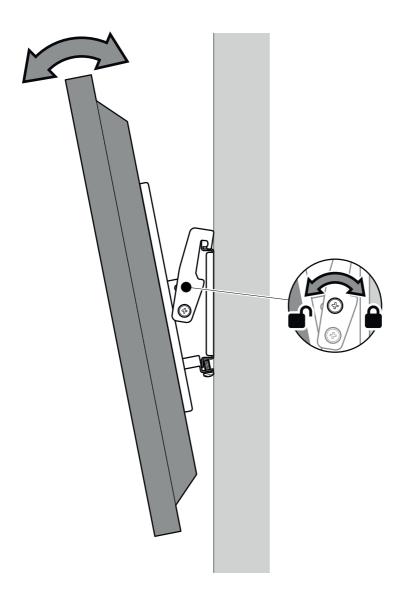

TV Wall Mount Tilt Upto 39" Model: PLS210Q



www.pulse-audio.co.uk



Read through <u>ALL</u> instructions before commencing installation.

Retain all packaging in case the bracket needs to be returned.

Contents may vary from photography/illustrations.

You will not need all these parts, so expect there to be some left over depending upon the specification of your TV.

This product is intended for indoor use only. Use of this product outdoors could lead to failure and personal injury.

It is the responsibility of the installer to ensure that the mounting wall is of a suitable standard and void of any services (eg gas, electricity, water etc).

## **Tools Recommended**



## **Boxed Parts**

















Ensure bracket is in the centre of the wood stud