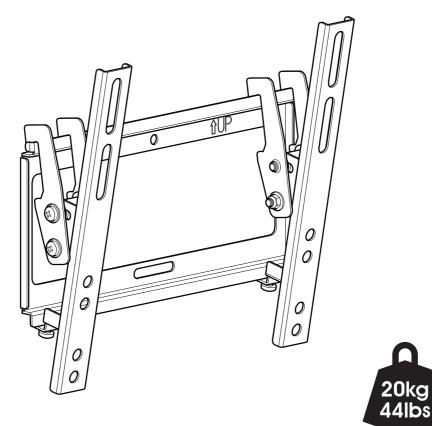

TV Wall Mount Tilt Upto 39" Model: PLS210Q

www.pulse-audio.co.uk

Read through <u>ALL</u> instructions before commencing installation.

Retain all packaging in case the bracket needs to be returned.

Contents may vary from photography/illustrations.