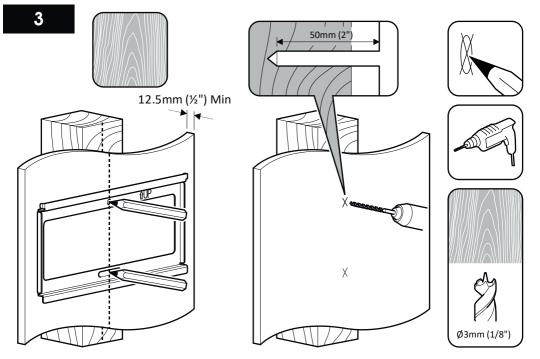

TV Wall Mount Tilt Upto 39" Model: PLS210Q



www.pulse-audio.co.uk



Read through <u>ALL</u> instructions before commencing installation.

Retain all packaging in case the bracket needs to be returned.

Contents may vary from photography/illustrations.

You will not need all these parts, so expect there to be some left over depending upon the specification of your TV.

This product is intended for indoor use only. Use of this product outdoors could lead to failure and personal injury.

It is the responsibility of the installer to ensure that the mounting wall is of a suitable standard and void of any services (eg gas, electricity, water etc).

## **Tools Recommended**



## **Boxed Parts**

















Ensure bracket is in the centre of the wood stud