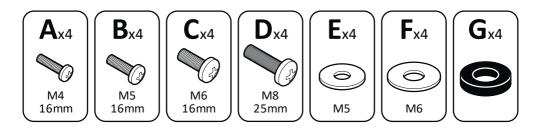

You will not need all these parts, so expect there to be some left over depending upon the specification of your TV.

This product is intended for indoor use only. Use of this product outdoors could lead to failure and personal injury.

## **Boxed Parts**

Ensure bracket is in the centre of the wood stud