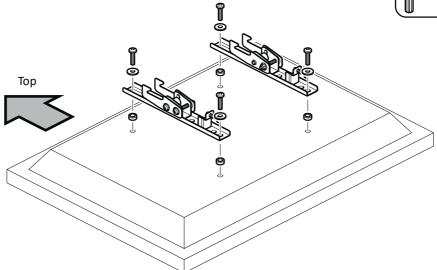

TV Wall Mount Tilt Upto 39" Model: PLS210Q

www.pulse-audio.co.uk

Read through <u>ALL</u> instructions before commencing installation.

Retain all packaging in case the bracket needs to be returned.

Contents may vary from photography/illustrations.