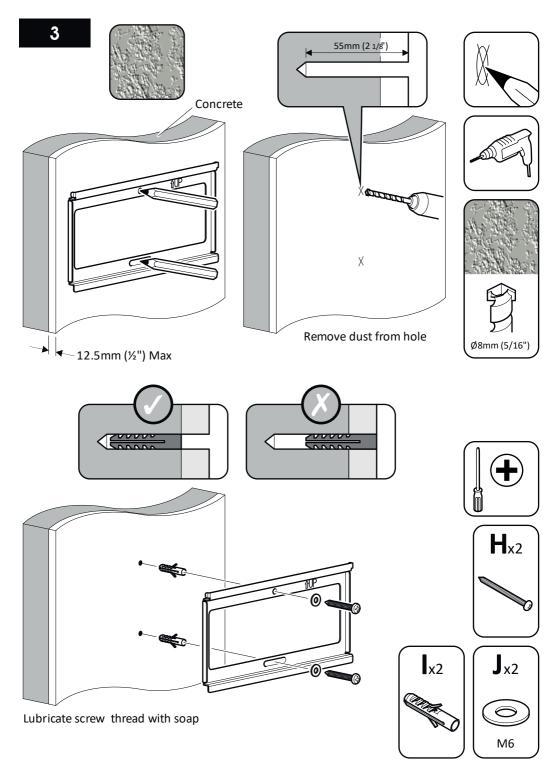

It is the responsibility of the installer to ensure that the mounting wall is of a suitable standard and void of any services (eg gas, electricity, water etc).

## **Boxed Parts**

Ensure bracket is in the centre of the wood stud