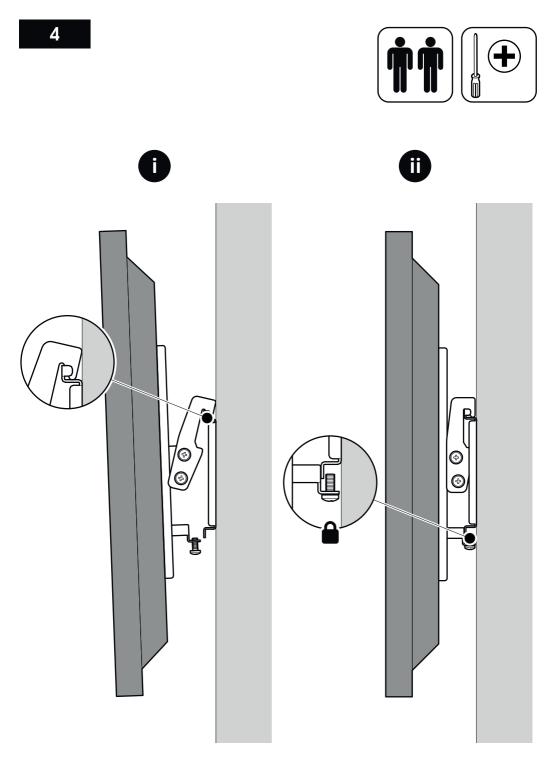

You will not need all these parts, so expect there to be some left over depending upon the specification of your TV.

This product is intended for indoor use only. Use of this product outdoors could lead to failure and personal injury.