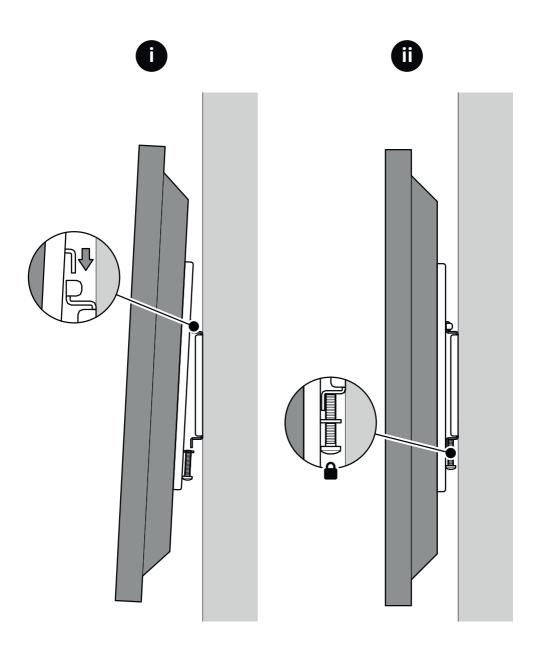

## TV Wall Mount Flat To Wall Upto 39" Model: PLS200Q





www.pulse-audio.co.uk



Retain all packaging in case the bracket needs to be returned.

Contents may vary from photography/illustrations.

You will not need all these parts, so expect there to be some left over depending upon the specification of your TV.

This product is intended for indoor use only. Use of this product outdoors could lead to failure and personal injury.

It is the responsibility of the installer to ensure that the mounting wall is of a suitable standard and void of any services (eg gas, electricity, water etc).

## **Tools Recommended**



## **Boxed Parts**















Ensure bracket is in the centre of the wood stud