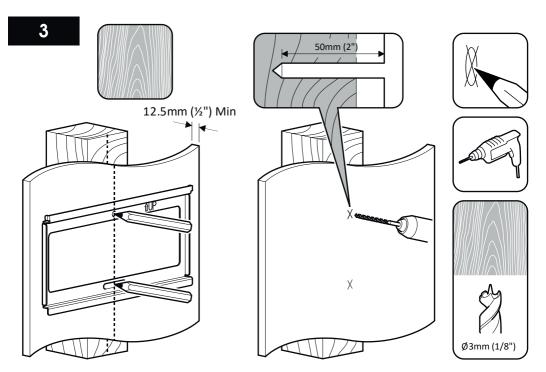

## TV Wall Mount Flat To Wall Upto 39" Model: PLS200Q





www.pulse-audio.co.uk



Retain all packaging in case the bracket needs to be returned.

Contents may vary from photography/illustrations.

You will not need all these parts, so expect there to be some left over depending upon the specification of your TV.

This product is intended for indoor use only. Use of this product outdoors could lead to failure and personal injury.

It is the responsibility of the installer to ensure that the mounting wall is of a suitable standard and void of any services (eg gas, electricity, water etc).

## **Tools Recommended**



## **Boxed Parts**















Ensure bracket is in the centre of the wood stud