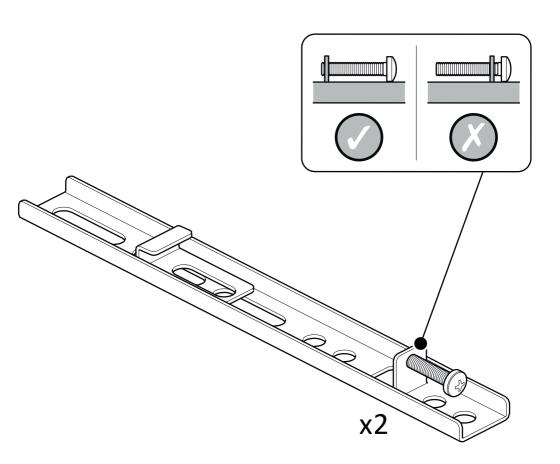

## TV Wall Mount Flat To Wall Upto 39" Model: PLS200Q





www.pulse-audio.co.uk



Retain all packaging in case the bracket needs to be returned.

Contents may vary from photography/illustrations.

You will not need all these parts, so expect there to be some left over depending upon the specification of your TV.

This product is intended for indoor use only. Use of this product outdoors could lead to failure and personal injury.

It is the responsibility of the installer to ensure that the mounting wall is of a suitable standard and void of any services (eg gas, electricity, water etc).

## **Tools Recommended**



## **Boxed Parts**















Ensure bracket is in the centre of the wood stud