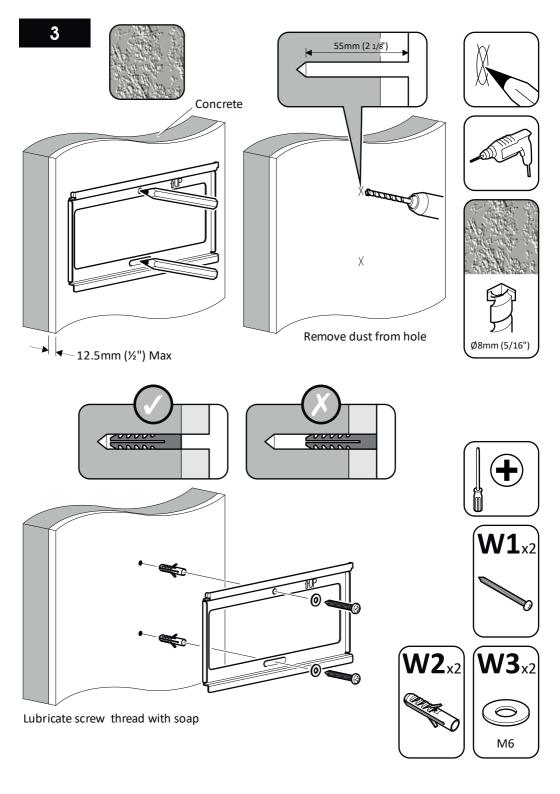

This product is intended for indoor use only. Use of this product outdoors could lead to failure and personal injury.

It is the responsibility of the installer to ensure that the mounting wall is of a suitable standard and void of any services (eg gas, electricity, water etc).

## **Boxed Parts**

Ensure bracket is in the centre of the wood stud