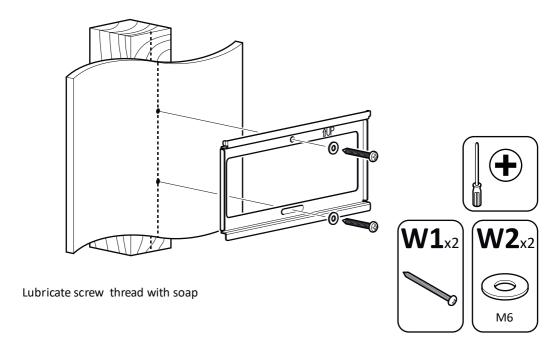

## TV Wall Mount Flat To Wall Upto 39" Model: PLS200Q





www.pulse-audio.co.uk



Retain all packaging in case the bracket needs to be returned.

Contents may vary from photography/illustrations.

You will not need all these parts, so expect there to be some left over depending upon the specification of your TV.

This product is intended for indoor use only. Use of this product outdoors could lead to failure and personal injury.

It is the responsibility of the installer to ensure that the mounting wall is of a suitable standard and void of any services (eg gas, electricity, water etc).

## **Tools Recommended**



## **Boxed Parts**















Ensure bracket is in the centre of the wood stud