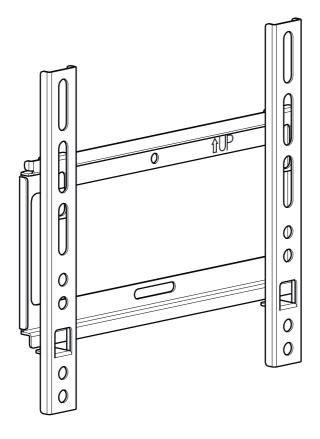

## TV Wall Mount Flat To Wall Upto 39" Model: PLS200Q

www.pulse-audio.co.uk

Retain all packaging in case the bracket needs to be returned.

Contents may vary from photography/illustrations.

You will not need all these parts, so expect there to be some left over depending upon the specification of your TV.