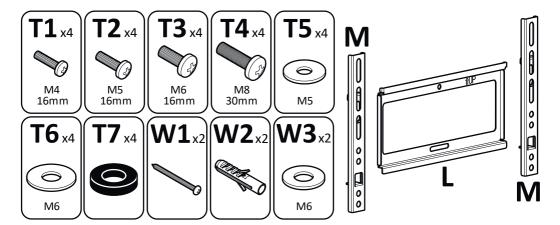

## TV Wall Mount Flat To Wall Upto 39" Model: PLS200Q





www.pulse-audio.co.uk



Retain all packaging in case the bracket needs to be returned.

Contents may vary from photography/illustrations.

You will not need all these parts, so expect there to be some left over depending upon the specification of your TV.

This product is intended for indoor use only. Use of this product outdoors could lead to failure and personal injury.

It is the responsibility of the installer to ensure that the mounting wall is of a suitable standard and void of any services (eg gas, electricity, water etc).

## **Tools Recommended**



## **Boxed Parts**















Ensure bracket is in the centre of the wood stud