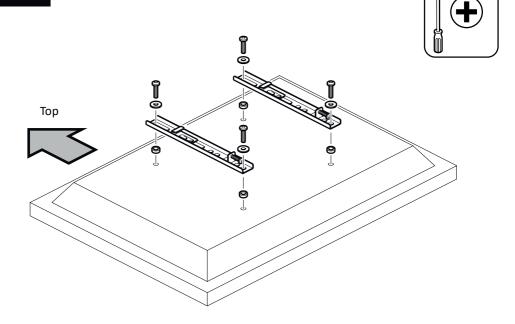

## TV Wall Mount Flat To Wall Upto 39" Model: PLS200Q

www.pulse-audio.co.uk

Retain all packaging in case the bracket needs to be returned.

Contents may vary from photography/illustrations.

You will not need all these parts, so expect there to be some left over depending upon the specification of your TV.