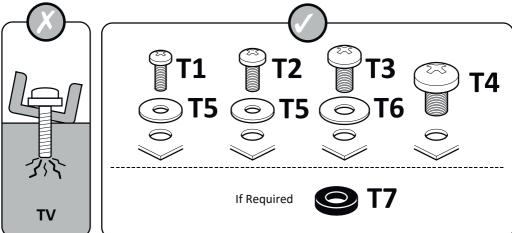

## TV Wall Mount Flat To Wall Upto 39" Model: PLS200Q

www.pulse-audio.co.uk

Retain all packaging in case the bracket needs to be returned.

Contents may vary from photography/illustrations.

You will not need all these parts, so expect there to be some left over depending upon the specification of your TV.