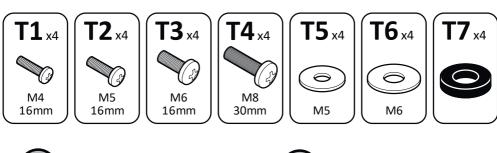

## TV Wall Mount Flat To Wall Upto 39" Model: PLS200Q

www.pulse-audio.co.uk

Retain all packaging in case the bracket needs to be returned.

Contents may vary from photography/illustrations.

You will not need all these parts, so expect there to be some left over depending upon the specification of your TV.