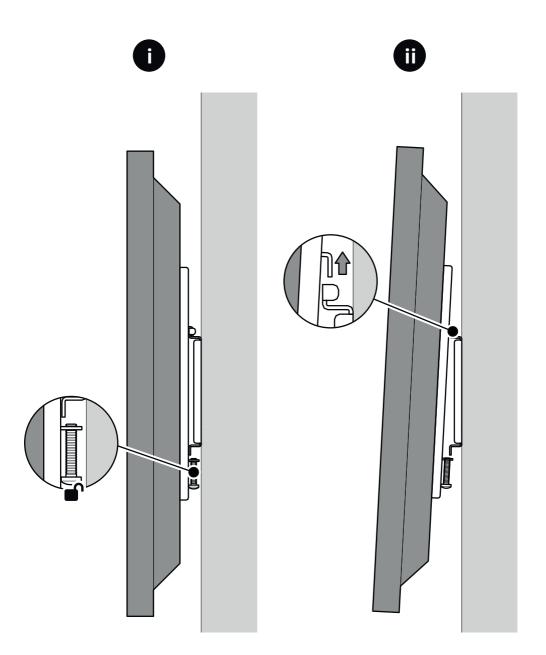

## TV Wall Mount Flat To Wall Upto 39" Model: PLS200Q





www.pulse-audio.co.uk



Retain all packaging in case the bracket needs to be returned.

Contents may vary from photography/illustrations.

You will not need all these parts, so expect there to be some left over depending upon the specification of your TV.

This product is intended for indoor use only. Use of this product outdoors could lead to failure and personal injury.

It is the responsibility of the installer to ensure that the mounting wall is of a suitable standard and void of any services (eg gas, electricity, water etc).

## **Tools Recommended**



## **Boxed Parts**















Ensure bracket is in the centre of the wood stud