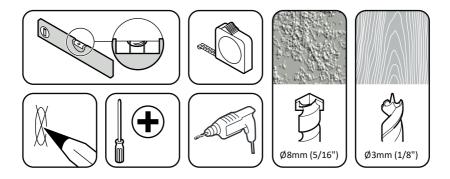

## TV Wall Mount Flat To Wall Upto 39" Model: PLS200Q





www.pulse-audio.co.uk



Retain all packaging in case the bracket needs to be returned.

Contents may vary from photography/illustrations.

You will not need all these parts, so expect there to be some left over depending upon the specification of your TV.

This product is intended for indoor use only. Use of this product outdoors could lead to failure and personal injury.

It is the responsibility of the installer to ensure that the mounting wall is of a suitable standard and void of any services (eg gas, electricity, water etc).

## **Tools Recommended**



## **Boxed Parts**















Ensure bracket is in the centre of the wood stud