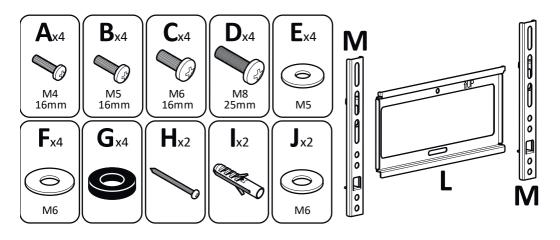

## **Boxed Parts**

Ensure bracket is in the centre of the wood stud

Contents may vary from photography/illustrations.

You will not need all these parts, so expect there to be some left over depending upon the specification of your TV.

This product is intended for indoor use only. Use of this product outdoors could lead to failure and personal injury.