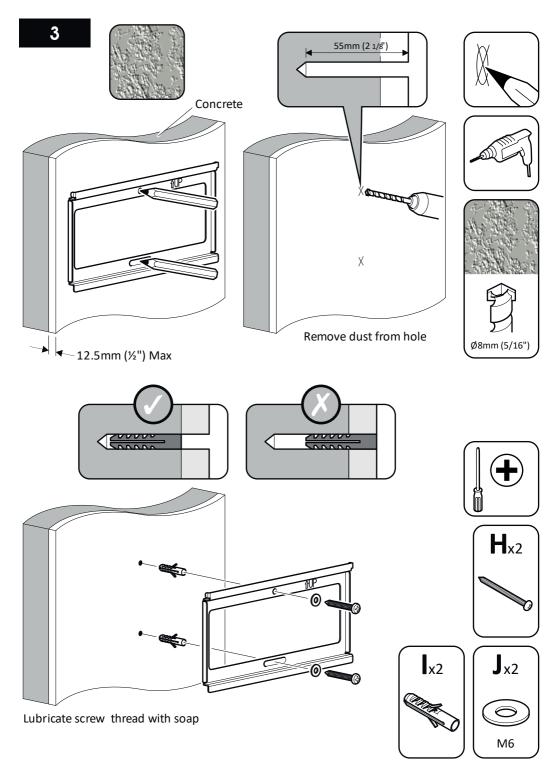

It is the responsibility of the installer to ensure that the mounting wall is of a suitable standard and void of any services (eg gas, electricity, water etc).