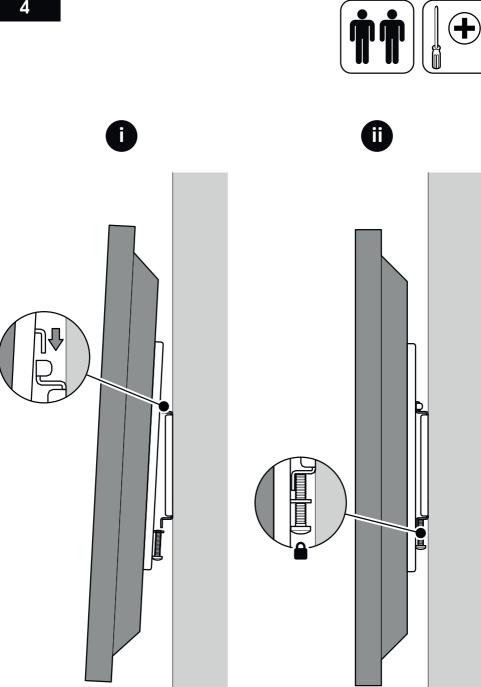

## TV Wall Mount Flat To Wall Upto 39" Model: PLS200Q



www.pulse-audio.co.uk



Read through  $\underline{\text{ALL}}$  instructions before commencing installation.

Retain all packaging in case the bracket needs to be returned.

Contents may vary from photography/illustrations.

You will not need all these parts, so expect there to be some left over depending upon the specification of your TV.

This product is intended for indoor use only. Use of this product outdoors could lead to failure and personal injury.

It is the responsibility of the installer to ensure that the mounting wall is of a suitable standard and void of any services (eg gas, electricity, water etc).

## **Tools Recommended**



## **Boxed Parts**















Ensure bracket is in the centre of the wood stud