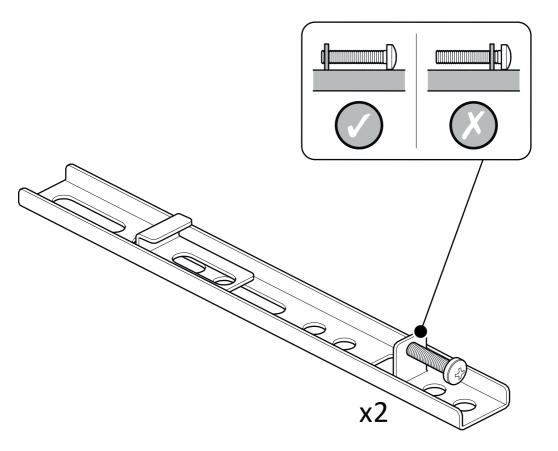

## TV Wall Mount Flat To Wall Upto 39" Model: PLS200Q



www.pulse-audio.co.uk



Read through  $\underline{\text{ALL}}$  instructions before commencing installation.

Retain all packaging in case the bracket needs to be returned.

Contents may vary from photography/illustrations.

You will not need all these parts, so expect there to be some left over depending upon the specification of your TV.

This product is intended for indoor use only. Use of this product outdoors could lead to failure and personal injury.

It is the responsibility of the installer to ensure that the mounting wall is of a suitable standard and void of any services (eg gas, electricity, water etc).

## **Tools Recommended**



## **Boxed Parts**















Ensure bracket is in the centre of the wood stud