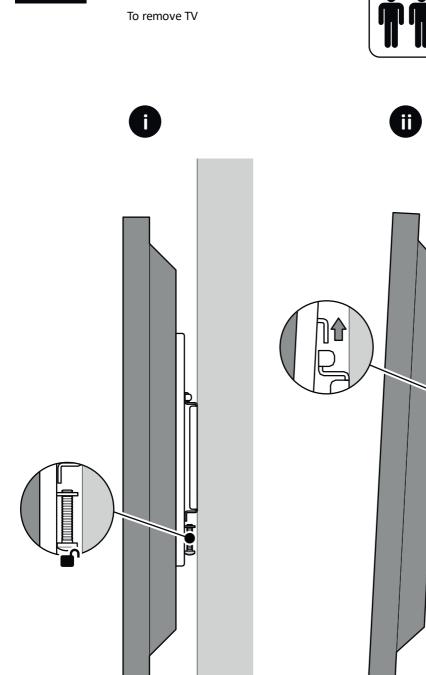

## TV Wall Mount Flat To Wall Upto 39" Model: PLS200Q



www.pulse-audio.co.uk



Read through  $\underline{\text{ALL}}$  instructions before commencing installation.

Retain all packaging in case the bracket needs to be returned.

Contents may vary from photography/illustrations.

You will not need all these parts, so expect there to be some left over depending upon the specification of your TV.

This product is intended for indoor use only. Use of this product outdoors could lead to failure and personal injury.

It is the responsibility of the installer to ensure that the mounting wall is of a suitable standard and void of any services (eg gas, electricity, water etc).

## **Tools Recommended**



## **Boxed Parts**















Ensure bracket is in the centre of the wood stud