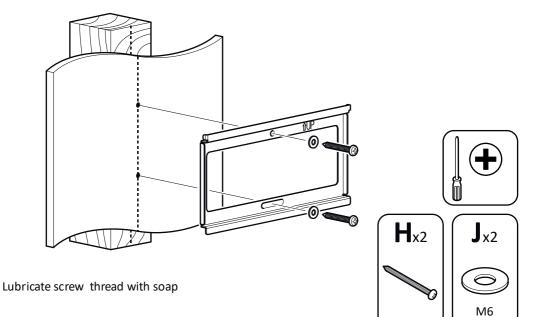

## TV Wall Mount Flat To Wall Upto 39" Model: PLS200Q



www.pulse-audio.co.uk



Read through  $\underline{\text{ALL}}$  instructions before commencing installation.

Retain all packaging in case the bracket needs to be returned.

Contents may vary from photography/illustrations.

You will not need all these parts, so expect there to be some left over depending upon the specification of your TV.

This product is intended for indoor use only. Use of this product outdoors could lead to failure and personal injury.

It is the responsibility of the installer to ensure that the mounting wall is of a suitable standard and void of any services (eg gas, electricity, water etc).

## **Tools Recommended**



## **Boxed Parts**















Ensure bracket is in the centre of the wood stud