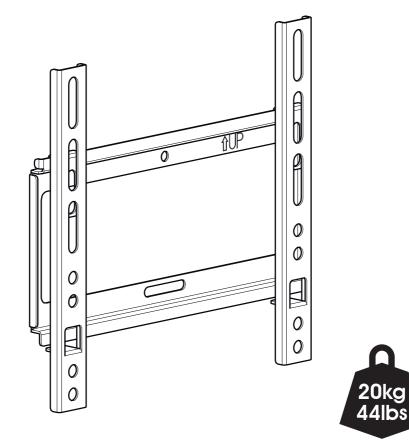

## TV Wall Mount Flat To Wall Upto 39" Model: PLS200Q

www.pulse-audio.co.uk

Read through  $\underline{\text{ALL}}$  instructions before commencing installation.

Retain all packaging in case the bracket needs to be returned.

Contents may vary from photography/illustrations.

You will not need all these parts, so expect there to be some left over depending upon the specification of your TV.

This product is intended for indoor use only. Use of this product outdoors could lead to failure and personal injury.