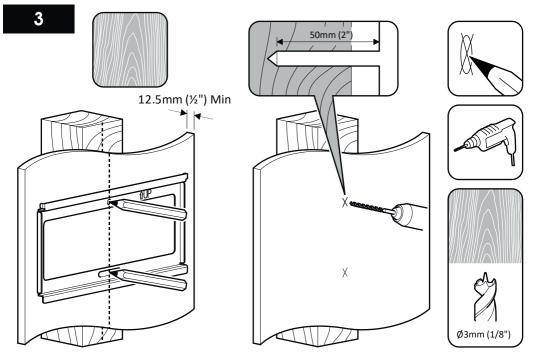

## TV Wall Mount Flat To Wall Upto 39" Model: PLS200Q



www.pulse-audio.co.uk



Read through  $\underline{\text{ALL}}$  instructions before commencing installation.

Retain all packaging in case the bracket needs to be returned.

Contents may vary from photography/illustrations.

You will not need all these parts, so expect there to be some left over depending upon the specification of your TV.

This product is intended for indoor use only. Use of this product outdoors could lead to failure and personal injury.

It is the responsibility of the installer to ensure that the mounting wall is of a suitable standard and void of any services (eg gas, electricity, water etc).

## **Tools Recommended**



## **Boxed Parts**















Ensure bracket is in the centre of the wood stud