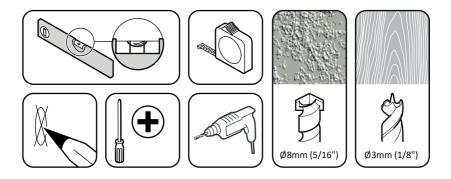

## TV Wall Mount Flat To Wall Upto 39" Model: PLS200Q



www.pulse-audio.co.uk



Read through  $\underline{\text{ALL}}$  instructions before commencing installation.

Retain all packaging in case the bracket needs to be returned.

Contents may vary from photography/illustrations.

You will not need all these parts, so expect there to be some left over depending upon the specification of your TV.

This product is intended for indoor use only. Use of this product outdoors could lead to failure and personal injury.

It is the responsibility of the installer to ensure that the mounting wall is of a suitable standard and void of any services (eg gas, electricity, water etc).

## **Tools Recommended**



## **Boxed Parts**















Ensure bracket is in the centre of the wood stud