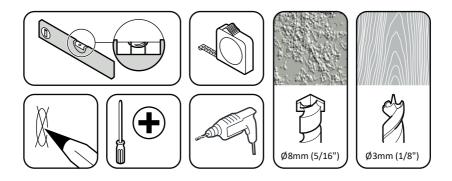

## TV Wall Mount Multi Position 26" to 55" Model: PLS440



Retain all packaging in case the bracket needs to be returned.

Contents may vary from photography/illustrations.

You will not need all these parts, so expect there to be some left over depending upon the specification of your TV.

This product is intended for indoor use only. Use of this product outdoors could lead to failure and personal injury.

It is the responsibility of the installer to ensure that the mounting wall is of a suitable standard and void of any services (eg gas, electricity, water etc).

## **Tools Recommended**



## **Boxed Parts**