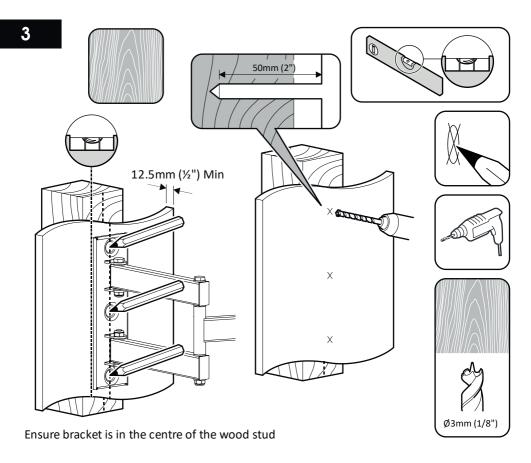

This product is intended for indoor use only. Use of this product outdoors could lead to failure and personal injury.

It is the responsibility of the installer to ensure that the mounting wall is of a suitable standard and void of any services (eg gas, electricity, water etc).