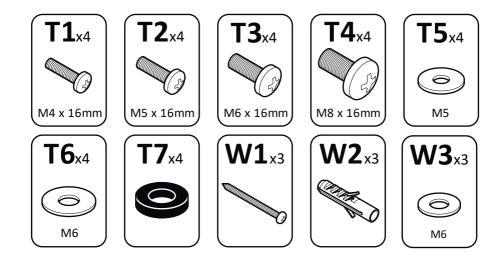

## TV Wall Mount Multi Position 26" to 55" Model: PLS440



Retain all packaging in case the bracket needs to be returned.

Contents may vary from photography/illustrations.

You will not need all these parts, so expect there to be some left over depending upon the specification of your TV.

This product is intended for indoor use only. Use of this product outdoors could lead to failure and personal injury.

It is the responsibility of the installer to ensure that the mounting wall is of a suitable standard and void of any services (eg gas, electricity, water etc).

## **Tools Recommended**



## **Boxed Parts**