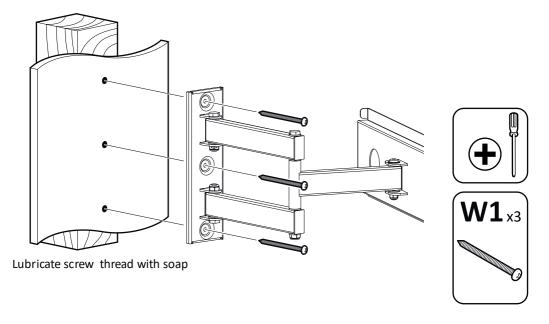

This product is intended for indoor use only. Use of this product outdoors could lead to failure and personal injury.

It is the responsibility of the installer to ensure that the mounting wall is of a suitable standard and void of any services (eg gas, electricity, water etc).