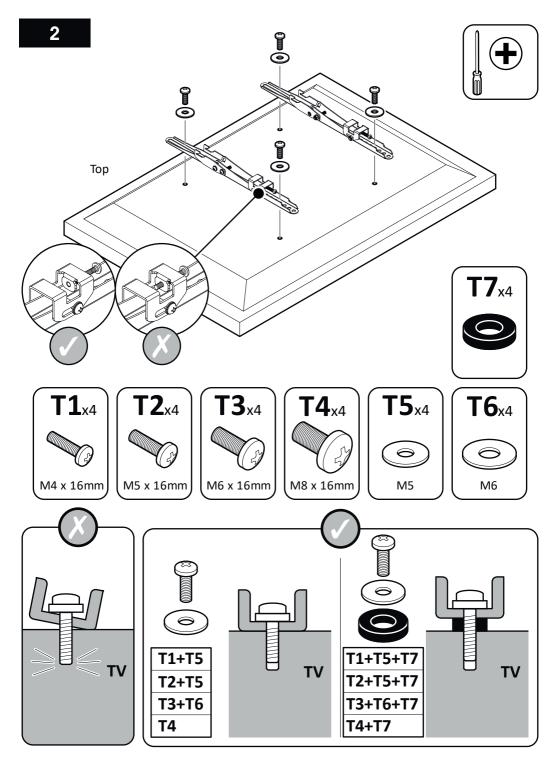

## TV Wall Mount Multi Position 26" to 55" Model: PLS440



Retain all packaging in case the bracket needs to be returned.

Contents may vary from photography/illustrations.

You will not need all these parts, so expect there to be some left over depending upon the specification of your TV.

This product is intended for indoor use only. Use of this product outdoors could lead to failure and personal injury.

It is the responsibility of the installer to ensure that the mounting wall is of a suitable standard and void of any services (eg gas, electricity, water etc).

## **Tools Recommended**



## **Boxed Parts**