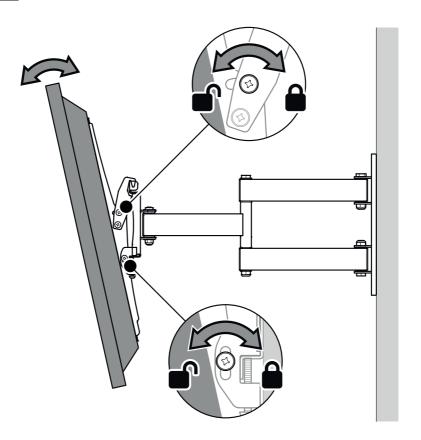

## TV Wall Mount Multi Position 26" to 55" Model: PLS440

Retain all packaging in case the bracket needs to be returned.

Contents may vary from photography/illustrations.

You will not need all these parts, so expect there to be some left over depending upon the specification of your TV.

This product is intended for indoor use only. Use of this product outdoors could lead to failure and personal injury.

It is the responsibility of the installer to ensure that the mounting wall is of a suitable standard and void of any services (eg gas, electricity, water etc).