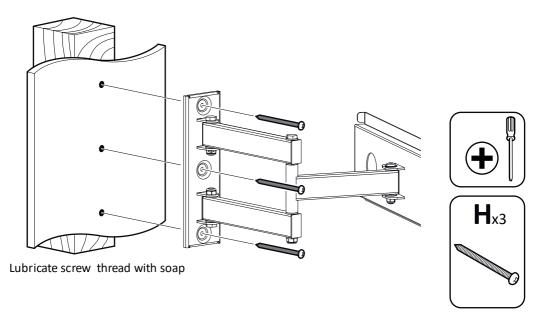

## TV Wall Mount Multi Position 26" to 55" Model: PLS440



Retain all packaging in case the bracket needs to be returned.

Contents may vary from photography/illustrations.

You will not need all these parts, so expect there to be some left over depending upon the specification of your TV.

This product is intended for indoor use only. Use of this product outdoors could lead to failure and personal injury.

It is the responsibility of the installer to ensure that the mounting wall is of a suitable standard and void of any services (eg gas, electricity, water etc).

## **Tools Recommended**



## **Boxed Parts**