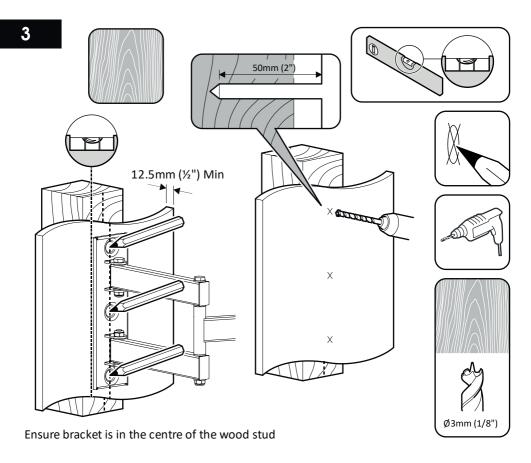

This product is intended for indoor use only. Use of this product outdoors could lead to failure and personal injury.

It is the responsibility of the installer to ensure that the mounting wall is of a suitable standard and void of any services (eg gas, electricity, water etc).