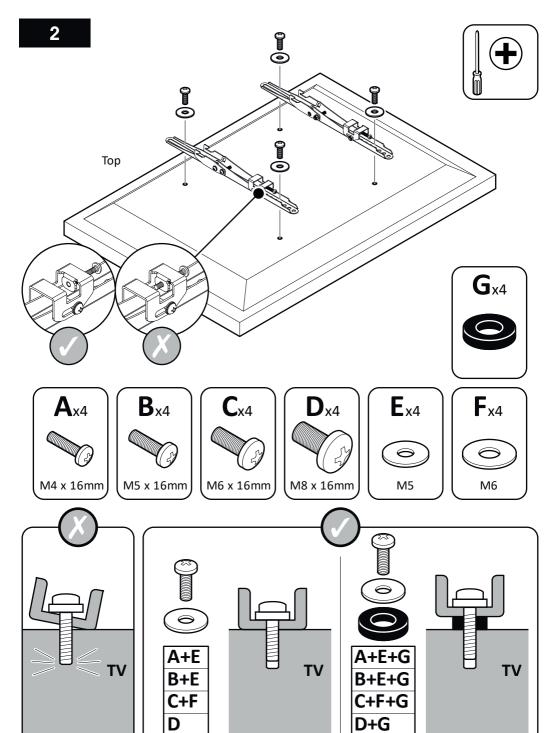

## TV Wall Mount Multi Position 26" to 55" Model: PLS440



Retain all packaging in case the bracket needs to be returned.

Contents may vary from photography/illustrations.

You will not need all these parts, so expect there to be some left over depending upon the specification of your TV.

This product is intended for indoor use only. Use of this product outdoors could lead to failure and personal injury.

It is the responsibility of the installer to ensure that the mounting wall is of a suitable standard and void of any services (eg gas, electricity, water etc).

## **Tools Recommended**



## **Boxed Parts**