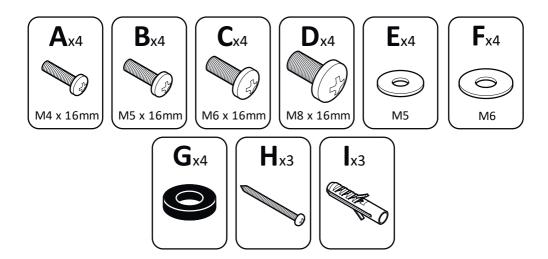

## TV Wall Mount Multi Position 26" to 55" Model: PLS440



Retain all packaging in case the bracket needs to be returned.

Contents may vary from photography/illustrations.

You will not need all these parts, so expect there to be some left over depending upon the specification of your TV.

This product is intended for indoor use only. Use of this product outdoors could lead to failure and personal injury.

It is the responsibility of the installer to ensure that the mounting wall is of a suitable standard and void of any services (eg gas, electricity, water etc).

## **Tools Recommended**



## **Boxed Parts**