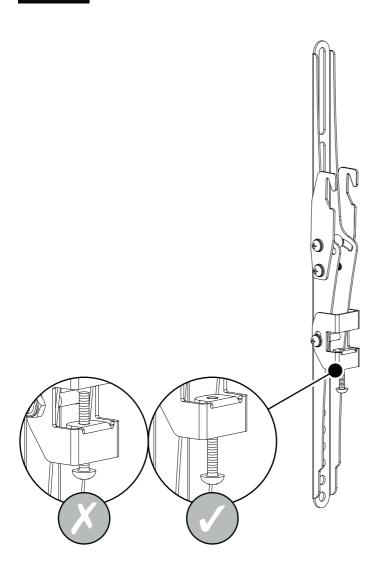

## TV Wall Mount Multi Position 26" to 55" Model: PLS440



Retain all packaging in case the bracket needs to be returned.

Contents may vary from photography/illustrations.

You will not need all these parts, so expect there to be some left over depending upon the specification of your TV.

This product is intended for indoor use only. Use of this product outdoors could lead to failure and personal injury.

It is the responsibility of the installer to ensure that the mounting wall is of a suitable standard and void of any services (eg gas, electricity, water etc).

## **Tools Recommended**



## **Boxed Parts**