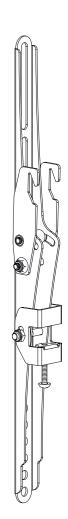

## TV Wall Mount Multi Position 26" to 55" Model: PLS440

Retain all packaging in case the bracket needs to be returned.

Contents may vary from photography/illustrations.

You will not need all these parts, so expect there to be some left over depending upon the specification of your TV.