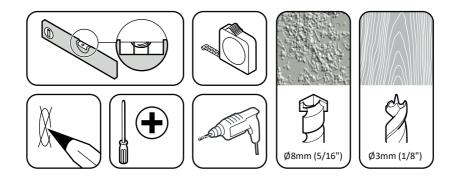

## TV Wall Mount Multi Position 26" to 55" Model: PLS440



Retain all packaging in case the bracket needs to be returned.

Contents may vary from photography/illustrations.

You will not need all these parts, so expect there to be some left over depending upon the specification of your TV.

This product is intended for indoor use only. Use of this product outdoors could lead to failure and personal injury.

It is the responsibility of the installer to ensure that the mounting wall is of a suitable standard and void of any services (eg gas, electricity, water etc).

## **Tools Recommended**



## **Boxed Parts**