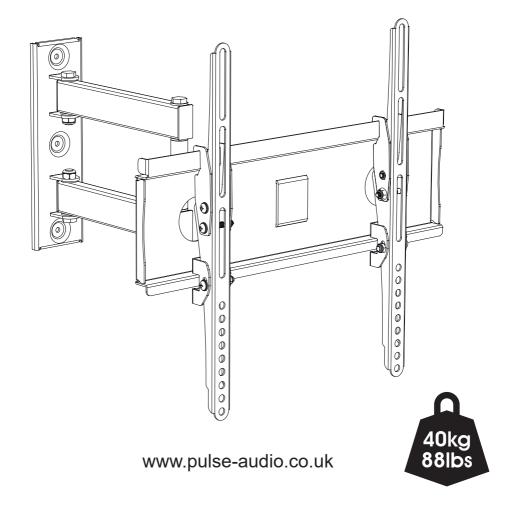

## TV Wall Mount Multi Position 26" to 55" Model: PLS440

Retain all packaging in case the bracket needs to be returned.

Contents may vary from photography/illustrations.

You will not need all these parts, so expect there to be some left over depending upon the specification of your TV.