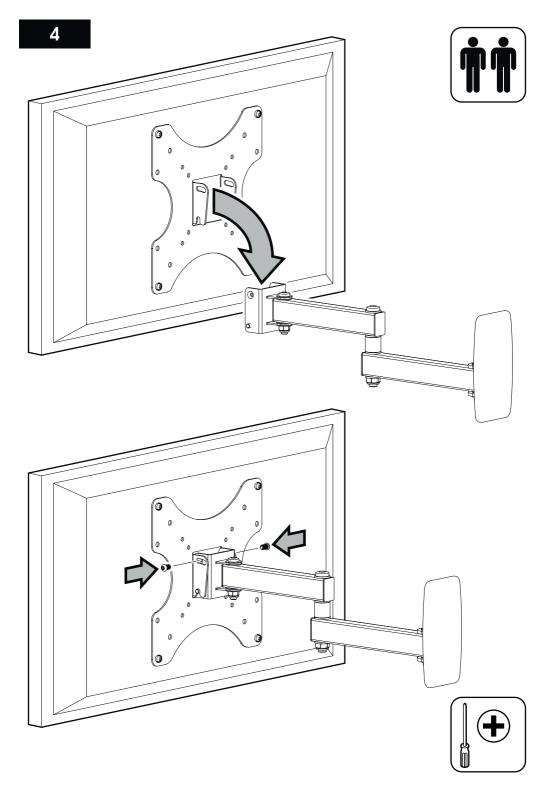

## TV Wall Mount Multi Position Upto 39" Model: PLS240

Read through <u>ALL</u> instructions before commencing installation.

Retain all packaging in case the bracket needs to be returned.

Contents may vary from photography/illustrations.