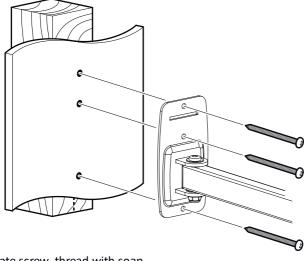

## TV Wall Mount Multi Position Upto 39" Model: PLS240





Read through <u>ALL</u> instructions before commencing installation.

Retain all packaging in case the bracket needs to be returned.

Contents may vary from photography/illustrations.

You will not need all these parts, so expect there to be some left over depending upon the specification of your TV.

This product is intended for indoor use only. Use of this product outdoors could lead to failure and personal injury.

It is the responsibility of the installer to ensure that the mounting wall is of a suitable standard and void of any services (eg gas, electricity, water etc).

## **Tools Recommended**



## **Boxed Parts**

















Lubricate screw thread with soap