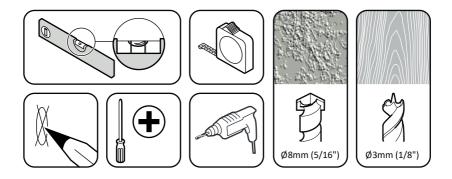

## TV Wall Mount Multi Position Upto 39" Model: PLS240





Read through <u>ALL</u> instructions before commencing installation.

Retain all packaging in case the bracket needs to be returned.

Contents may vary from photography/illustrations.

You will not need all these parts, so expect there to be some left over depending upon the specification of your TV.

This product is intended for indoor use only. Use of this product outdoors could lead to failure and personal injury.

It is the responsibility of the installer to ensure that the mounting wall is of a suitable standard and void of any services (eg gas, electricity, water etc).

## **Tools Recommended**



## **Boxed Parts**

















Lubricate screw thread with soap