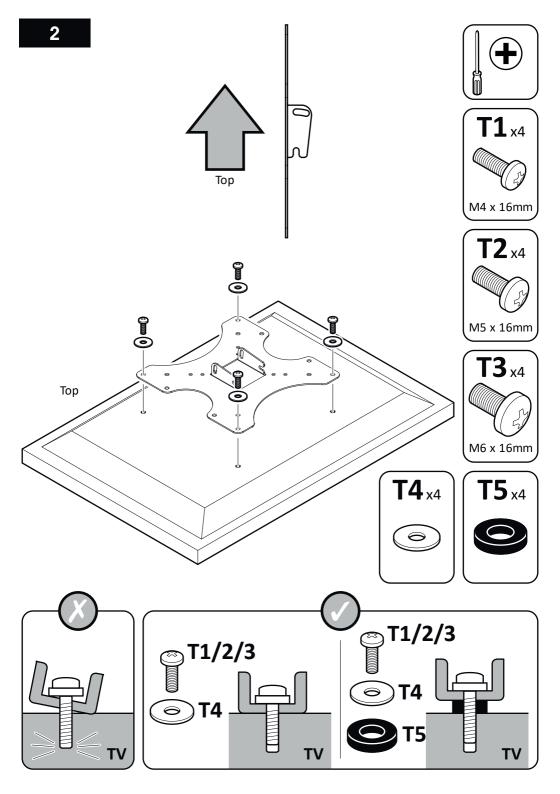

You will not need all these parts, so expect there to be some left over depending upon the specification of your TV.

This product is intended for indoor use only. Use of this product outdoors could lead to failure and personal injury.

## **Boxed Parts**

Lubricate screw thread with soap