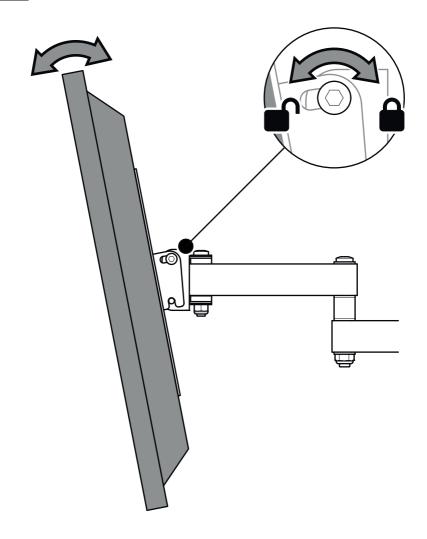

## TV Wall Mount Multi Position Upto 39" Model: PLS240

Read through <u>ALL</u> instructions before commencing installation.

Retain all packaging in case the bracket needs to be returned.

Contents may vary from photography/illustrations.