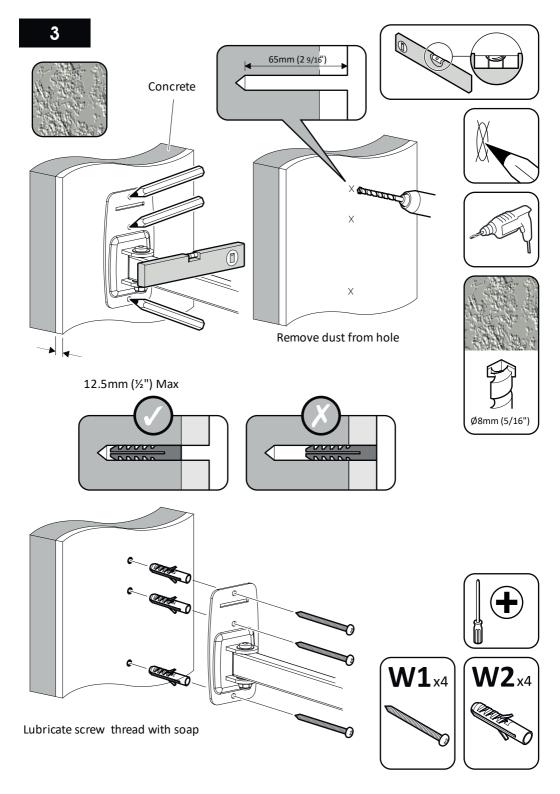

It is the responsibility of the installer to ensure that the mounting wall is of a suitable standard and void of any services (eg gas, electricity, water etc).

## **Boxed Parts**

Lubricate screw thread with soap