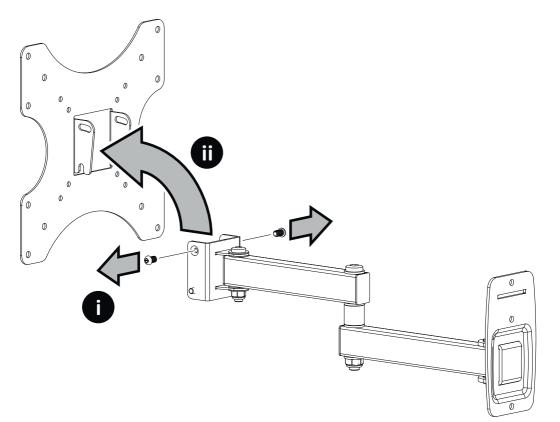

## TV Wall Mount Multi Position Upto 39" Model: PLS240





Read through <u>ALL</u> instructions before commencing installation.

Retain all packaging in case the bracket needs to be returned.

Contents may vary from photography/illustrations.

You will not need all these parts, so expect there to be some left over depending upon the specification of your TV.

This product is intended for indoor use only. Use of this product outdoors could lead to failure and personal injury.

It is the responsibility of the installer to ensure that the mounting wall is of a suitable standard and void of any services (eg gas, electricity, water etc).

## **Tools Recommended**



## **Boxed Parts**

















Lubricate screw thread with soap