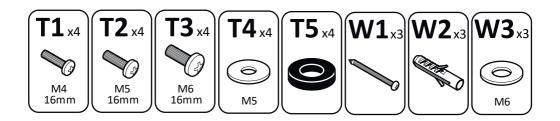

## TV Wall Mount Multi Position Upto 39" Model: PLS240





Read through <u>ALL</u> instructions before commencing installation.

Retain all packaging in case the bracket needs to be returned.

Contents may vary from photography/illustrations.

You will not need all these parts, so expect there to be some left over depending upon the specification of your TV.

This product is intended for indoor use only. Use of this product outdoors could lead to failure and personal injury.

It is the responsibility of the installer to ensure that the mounting wall is of a suitable standard and void of any services (eg gas, electricity, water etc).

## **Tools Recommended**



## **Boxed Parts**

















Lubricate screw thread with soap