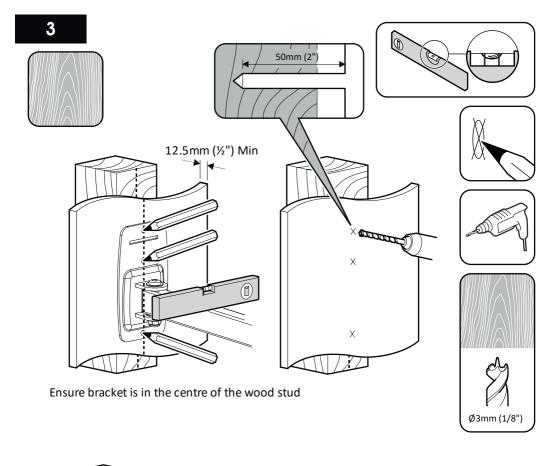

It is the responsibility of the installer to ensure that the mounting wall is of a suitable standard and void of any services (eg gas, electricity, water etc).

## **Boxed Parts**

Lubricate screw thread with soap