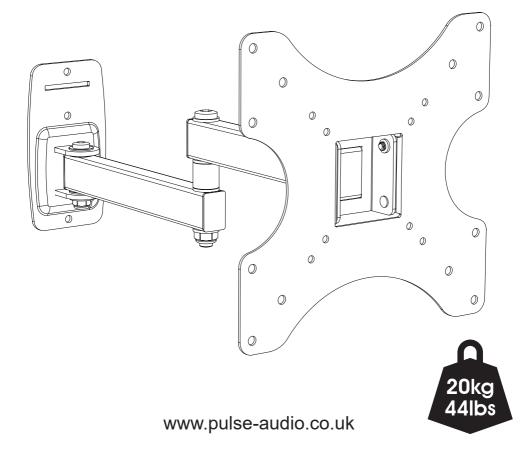

## TV Wall Mount Multi Position Upto 39" Model: PLS240

Read through <u>ALL</u> instructions before commencing installation.

Retain all packaging in case the bracket needs to be returned.

Contents may vary from photography/illustrations.

You will not need all these parts, so expect there to be some left over depending upon the specification of your TV.

This product is intended for indoor use only. Use of this product outdoors could lead to failure and personal injury.