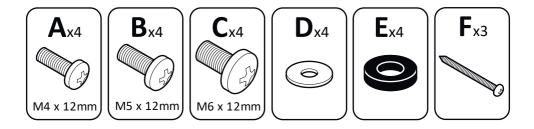

TV Wall Mount Multi Position Upto 39" Model: PLS240



Retain all packaging in case the bracket needs to be returned.

Contents may vary from photography/illustrations.

You will not need all these parts, so expect there to be some left over depending upon the specification of your TV.

This product is intended for indoor use only. Use of this product outdoors could lead to failure and personal injury.

It is the responsibility of the installer to ensure that the mounting wall is of a suitable standard and void of any services (eg gas, electricity, water etc).

## **Tools Recommended**



## **Boxed Parts**









Lubricate screw thread with soap