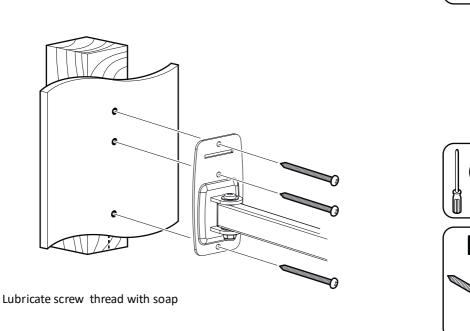

TV Wall Mount Multi Position Upto 39" Model: PLS240



Retain all packaging in case the bracket needs to be returned.

Contents may vary from photography/illustrations.

You will not need all these parts, so expect there to be some left over depending upon the specification of your TV.

This product is intended for indoor use only. Use of this product outdoors could lead to failure and personal injury.

It is the responsibility of the installer to ensure that the mounting wall is of a suitable standard and void of any services (eg gas, electricity, water etc).

## **Tools Recommended**



## **Boxed Parts**









Lubricate screw thread with soap