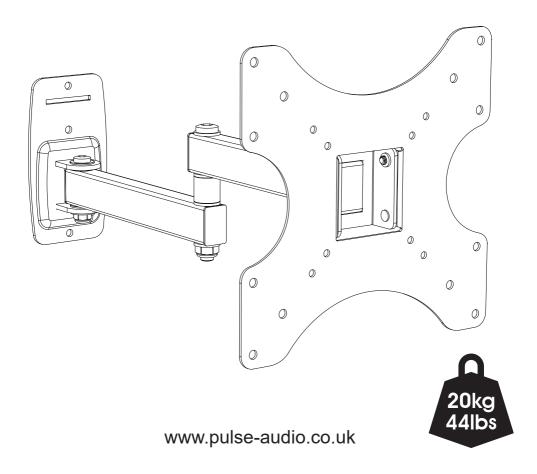

TV Wall Mount Multi Position Upto 39" Model: PLS240

Retain all packaging in case the bracket needs to be returned.

Contents may vary from photography/illustrations.

You will not need all these parts, so expect there to be some left over depending upon the specification of your TV.