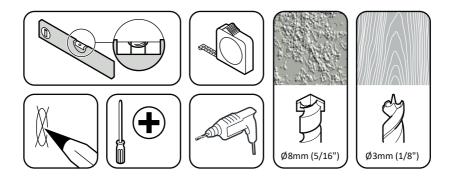

TV Wall Mount Multi Position Upto 39" Model: PLS240



Retain all packaging in case the bracket needs to be returned.

Contents may vary from photography/illustrations.

You will not need all these parts, so expect there to be some left over depending upon the specification of your TV.

This product is intended for indoor use only. Use of this product outdoors could lead to failure and personal injury.

It is the responsibility of the installer to ensure that the mounting wall is of a suitable standard and void of any services (eg gas, electricity, water etc).

## **Tools Recommended**



## **Boxed Parts**









Lubricate screw thread with soap