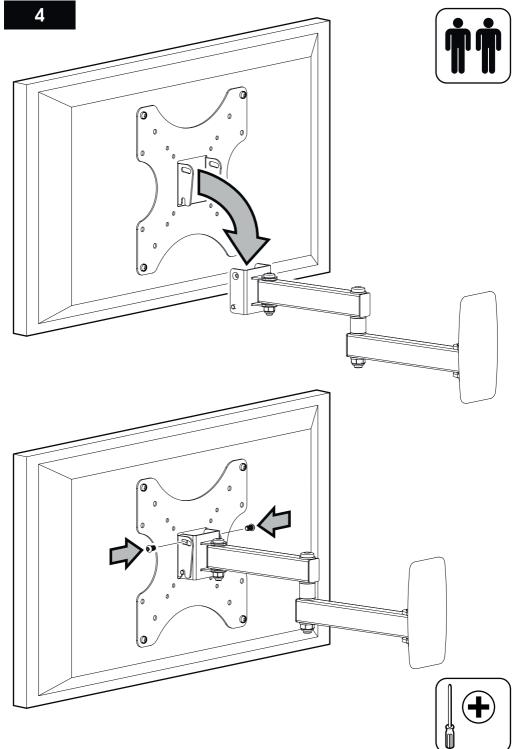

TV Wall Mount Multi Position Upto 39" Model: PLS240

Retain all packaging in case the bracket needs to be returned.

Contents may vary from photography/illustrations.

You will not need all these parts, so expect there to be some left over depending upon the specification of your TV.

## **Tools Recommended**