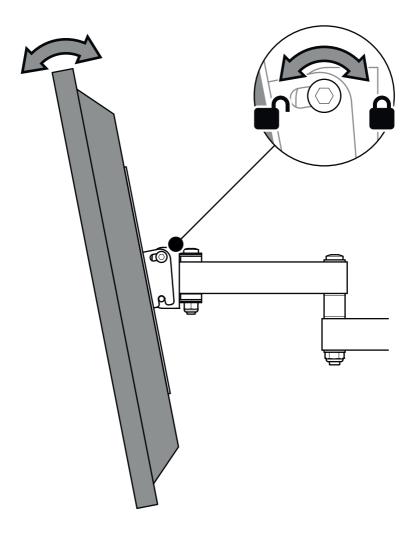

TV Wall Mount Multi Position Upto 39" Model: PLS240



Retain all packaging in case the bracket needs to be returned.

Contents may vary from photography/illustrations.

You will not need all these parts, so expect there to be some left over depending upon the specification of your TV.

This product is intended for indoor use only. Use of this product outdoors could lead to failure and personal injury.

It is the responsibility of the installer to ensure that the mounting wall is of a suitable standard and void of any services (eg gas, electricity, water etc).

## **Tools Recommended**



## **Boxed Parts**









Lubricate screw thread with soap