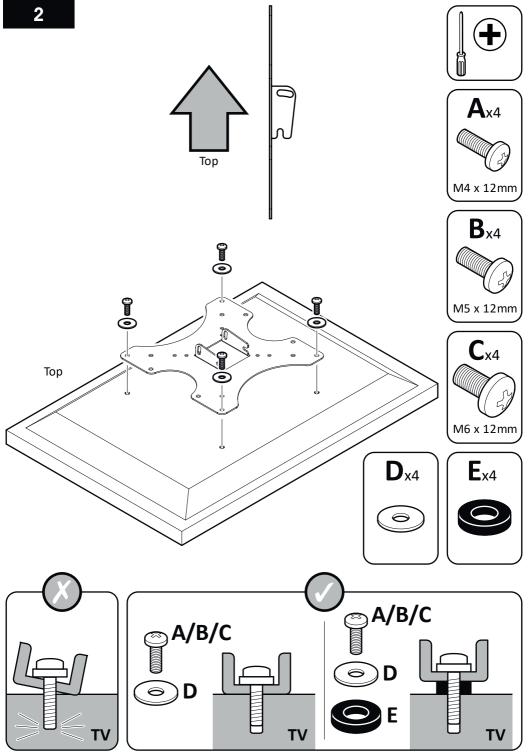

TV Wall Mount Multi Position Upto 39" Model: PLS240

Retain all packaging in case the bracket needs to be returned.

Contents may vary from photography/illustrations.

You will not need all these parts, so expect there to be some left over depending upon the specification of your TV.

## **Boxed Parts**

Lubricate screw thread with soap