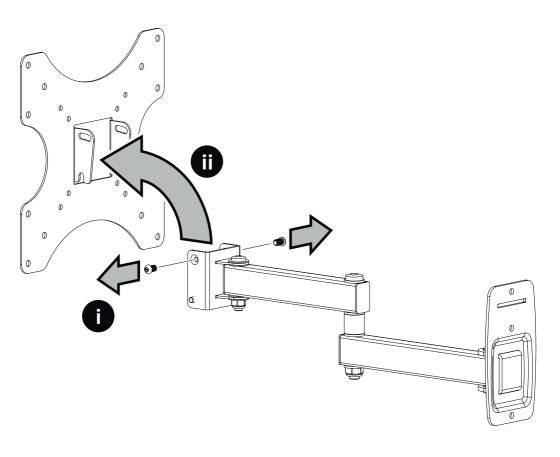

TV Wall Mount Multi Position Upto 39" Model: PLS240



Retain all packaging in case the bracket needs to be returned.

Contents may vary from photography/illustrations.

You will not need all these parts, so expect there to be some left over depending upon the specification of your TV.

This product is intended for indoor use only. Use of this product outdoors could lead to failure and personal injury.

It is the responsibility of the installer to ensure that the mounting wall is of a suitable standard and void of any services (eg gas, electricity, water etc).

## **Tools Recommended**



## **Boxed Parts**









Lubricate screw thread with soap