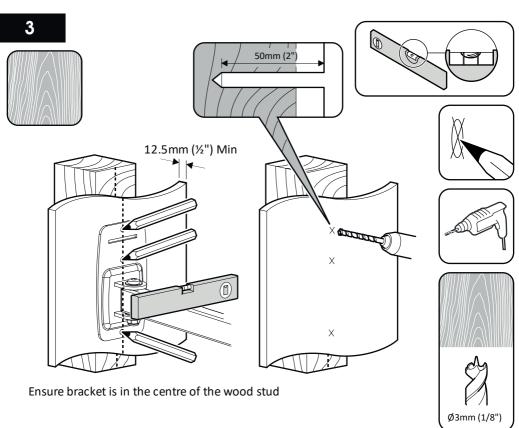

This product is intended for indoor use only. Use of this product outdoors could lead to failure and personal injury.

It is the responsibility of the installer to ensure that the mounting wall is of a suitable standard and void of any services (eg gas, electricity, water etc).