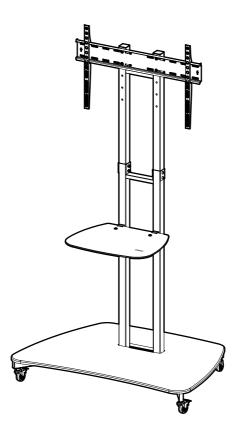

# Wheeled TV Cart with MDF Base Model: PLSWTC2

www.pulse-audio.co.uk

Read through <u>ALL</u> instructions before commencing installation.