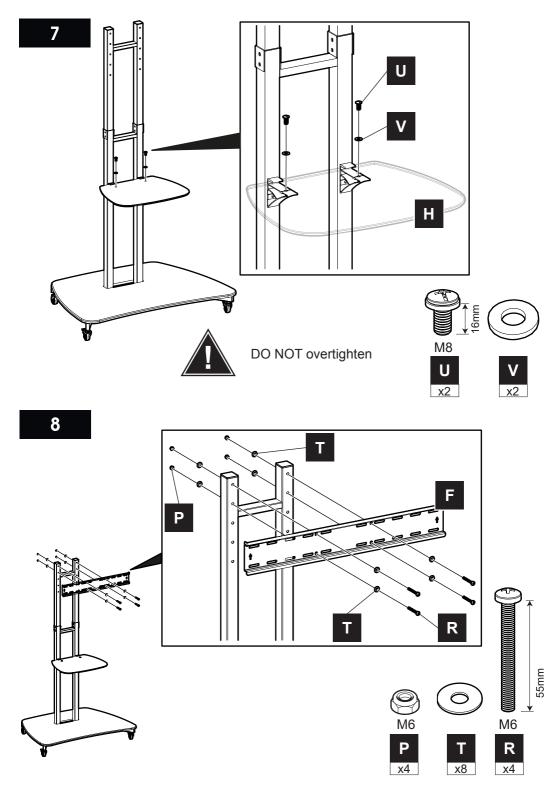

Push, don't pull

If width  $\bigotimes$  is greater than 660 mm or height  $\bigotimes$  greater than 400 mm STOP installation now and contact the customer help line

You are provided with 4 diameters of TV fixing screws, **M4**, **M5**, **M6** and **M8**. Determine the screw diameter that fits and remember for step 9.

After completing step 9 you will have fittings left over, please keep for future reference

Attach the bracket to the back of your TV using suitable screw, reducer and spacer combinations