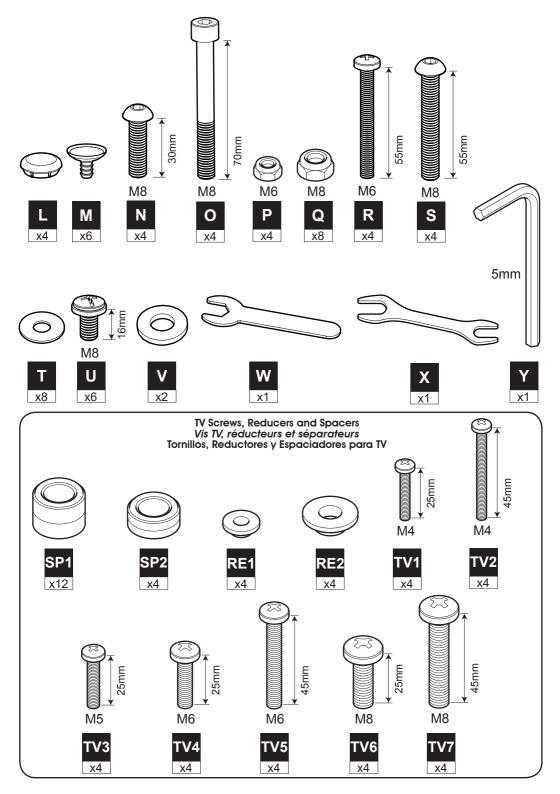

Push, don't pull

If width  $\bigotimes$  is greater than 660 mm or height  $\bigotimes$  greater than 400 mm STOP installation now and contact the customer help line

You are provided with 4 diameters of TV fixing screws, **M4**, **M5**, **M6** and **M8**. Determine the screw diameter that fits and remember for step 9.

After completing step 9 you will have fittings left over, please keep for future reference

Attach the bracket to the back of your TV using suitable screw, reducer and spacer combinations