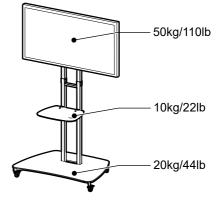

### Maximum TV weight and shelf capacities

WARNING: Wherever possible distribute weight evenly.

WARNING

Only adults (16+) should move the cart

Always push the side of the cart

Never push top of cart - always push near middle