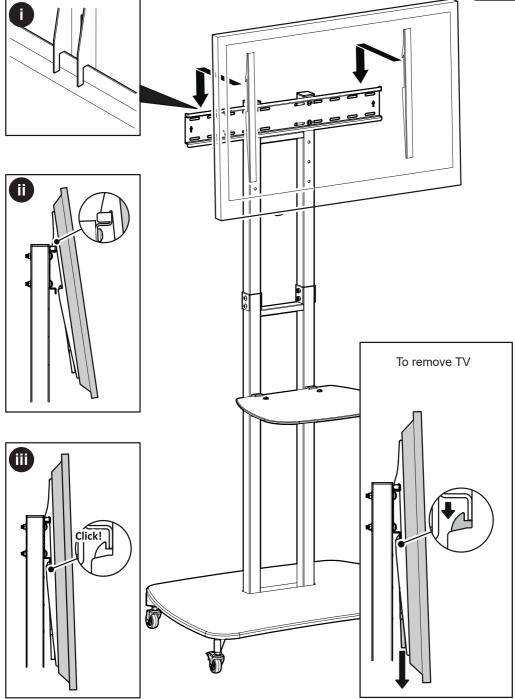

### Maximum TV weight and shelf capacities

WARNING: Wherever possible distribute weight evenly.

WARNING

Only adults (16+) should move the cart

Always push the side of the cart

Never push top of cart - always push near middle