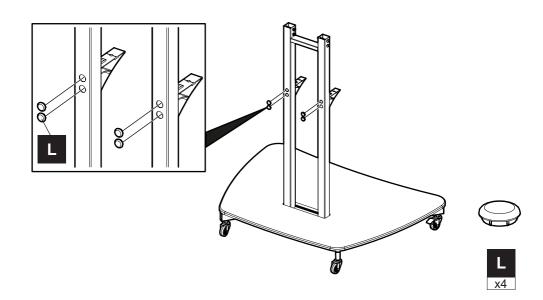

### Maximum TV weight and shelf capacities

WARNING: Wherever possible distribute weight evenly.

WARNING

Only adults (16+) should move the cart

Always push the side of the cart

Never push top of cart - always push near middle