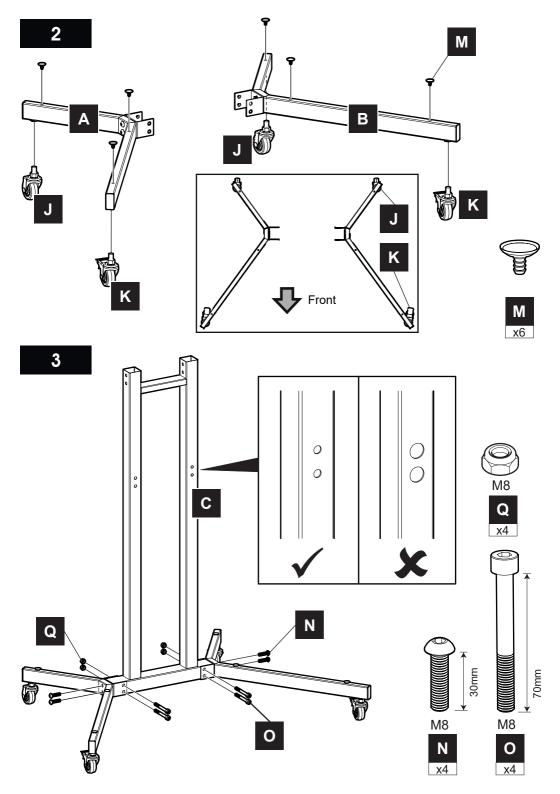

ot use washing powders or other substances containing abrasives when cleaning the glass.

#### Do's

Do use a damp cloth with diluted washing up liquid for cleaning the glass surfaces. Check all nuts and bolts from time to time.

### Maximum TV weight and shelf capacities

WARNING: Wherever possible distribute weight evenly.



WARNING





Only adults (16+) should move the cart

Always push the side of the cart

Never push top of cart - always push near middle

Push, don't pull









If width  $\bigotimes$  is greater than 660 mm or height  $\bigotimes$  greater than 400 mm STOP installation now and contact the customer help line



You are provided with 4 diameters of TV fixing screws, **M4**, **M5**, **M6** and **M8**. Determine the screw diameter that fits and remember for step 9.













After completing step 9 you will have fittings left over, please keep for future reference

Attach the bracket to the back of your TV using suitable screw, reducer and spacer combinations