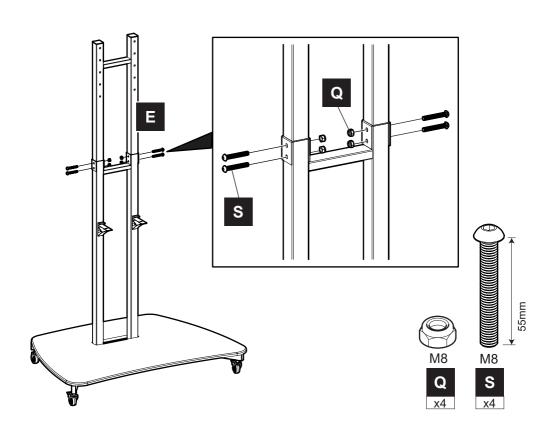

### Maximum TV weight and shelf capacities

WARNING: Wherever possible distribute weight evenly.

WARNING

Only adults (16+) should move the cart

Always push the side of the cart

Never push top of cart - always push near middle