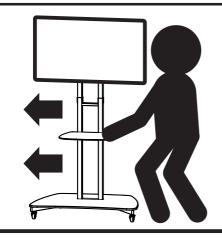

### Maximum TV weight and shelf capacities

WARNING: Wherever possible distribute weight evenly.

WARNING

Only adults (16+) should move the cart

Always push the side of the cart

Never push top of cart - always push near middle