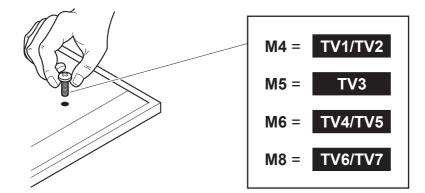

Push, don't pull

If width  $\bigotimes$  is greater than 660 mm or height  $\bigotimes$  greater than 400 mm STOP installation now and contact the customer help line

You are provided with 4 diameters of TV fixing screws, **M4**, **M5**, **M6** and **M8**. Determine the screw diameter that fits and remember for step 9.

After completing step 9 you will have fittings left over, please keep for future reference

Attach the bracket to the back of your TV using suitable screw, reducer and spacer combinations