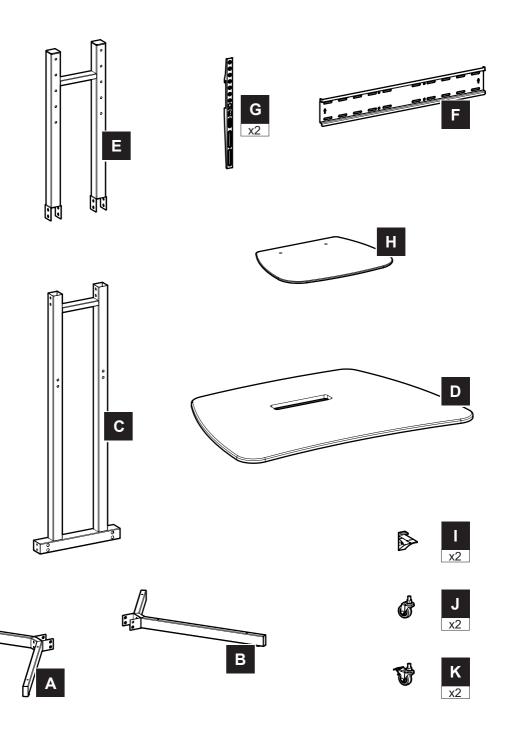

Push, don't pull

If width  $\bigotimes$  is greater than 660 mm or height  $\bigotimes$  greater than 400 mm STOP installation now and contact the customer help line

You are provided with 4 diameters of TV fixing screws, **M4**, **M5**, **M6** and **M8**. Determine the screw diameter that fits and remember for step 9.

After completing step 9 you will have fittings left over, please keep for future reference

Attach the bracket to the back of your TV using suitable screw, reducer and spacer combinations