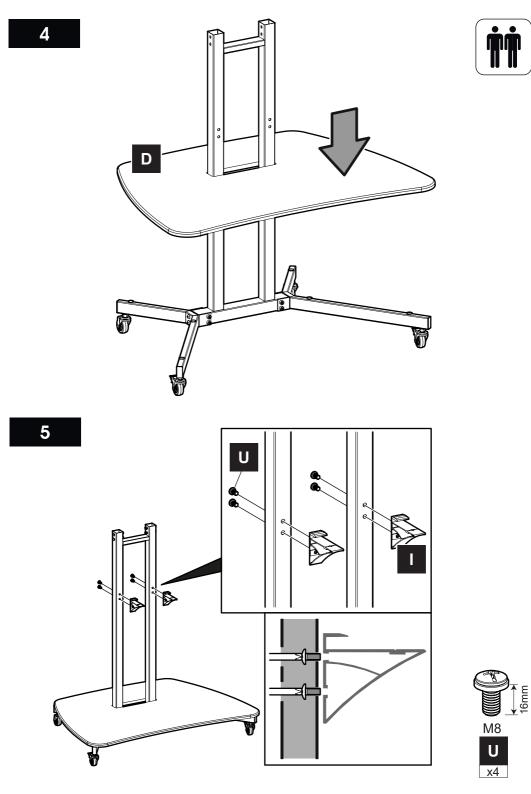

### Maximum TV weight and shelf capacities

WARNING: Wherever possible distribute weight evenly.

WARNING

Only adults (16+) should move the cart

Always push the side of the cart

Never push top of cart - always push near middle