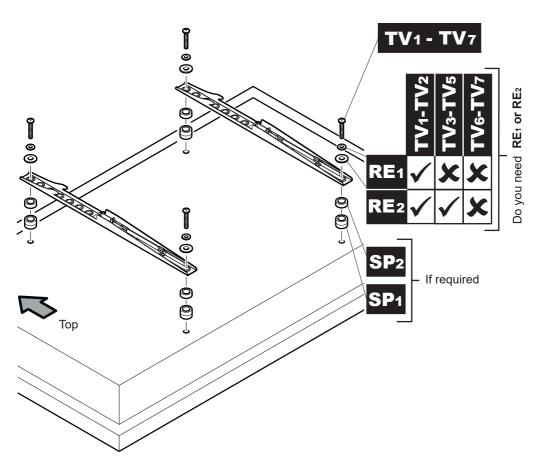

Push, don't pull

If width  $\bigotimes$  is greater than 660 mm or height  $\bigotimes$  greater than 400 mm STOP installation now and contact the customer help line

You are provided with 4 diameters of TV fixing screws, **M4**, **M5**, **M6** and **M8**. Determine the screw diameter that fits and remember for step 9.

After completing step 9 you will have fittings left over, please keep for future reference

Attach the bracket to the back of your TV using suitable screw, reducer and spacer combinations