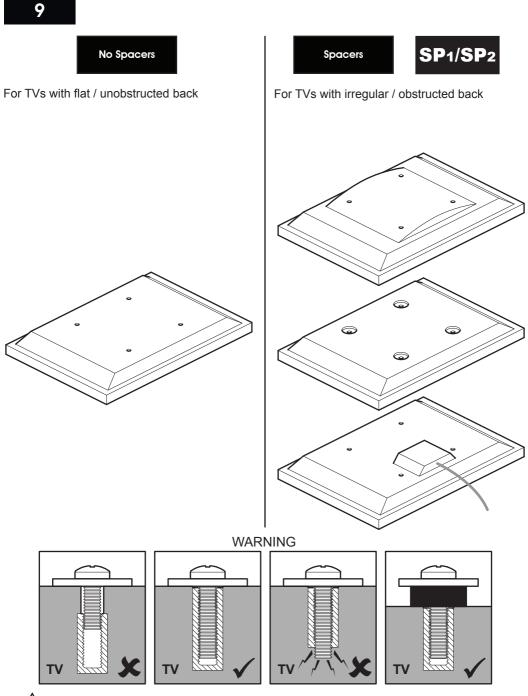

Push, don't pull

If width  $\bigotimes$  is greater than 660 mm or height  $\bigotimes$  greater than 400 mm STOP installation now and contact the customer help line

You are provided with 4 diameters of TV fixing screws, **M4**, **M5**, **M6** and **M8**. Determine the screw diameter that fits and remember for step 9.

After completing step 9 you will have fittings left over, please keep for future reference

Attach the bracket to the back of your TV using suitable screw, reducer and spacer combinations