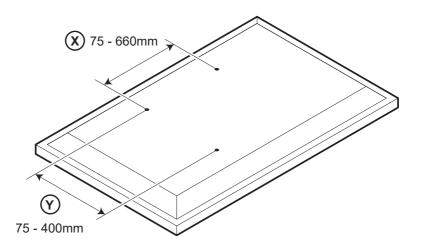

Push, don't pull

If width  $\bigotimes$  is greater than 660 mm or height  $\bigotimes$  greater than 400 mm STOP installation now and contact the customer help line

You are provided with 4 diameters of TV fixing screws, **M4**, **M5**, **M6** and **M8**. Determine the screw diameter that fits and remember for step 9.