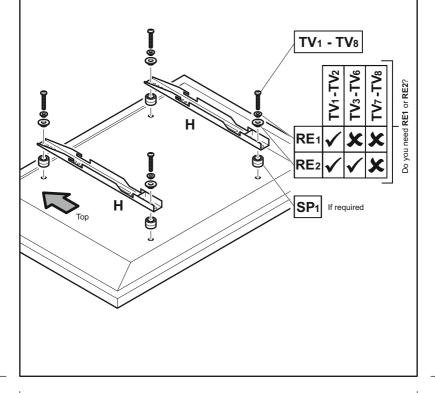

## WARNING

After completing step 9 you will have fittings left over, please keep for future reference.

Attach the bracket to the back of your TV using suitable screw, reducer and spacer combinations. If you have any issues fitting to the back of your TV with the supplied screws, please call the customer services helpline.