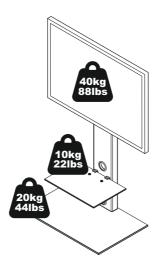

### Maximum TV weight and shelf capacities

Measure the TV fixing holes Width and Height

75 - 660mm 75 - 75 - 775 - 777 Fixing Holes

If width (a) is greater than 660mm or height (b) greater than 400mm STOP installation now and contact the customer help line