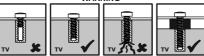

You are provided with 4 diameters of TV fixing screws, **M4**, **M5**, **M6** and **M8**. Determine the screw diameter that fits and remember for step 10.

2

1

Put a piece of material underneath the glass to prevent damage.