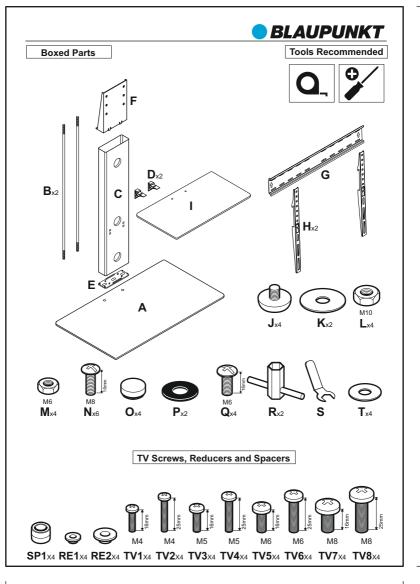

### IMPORTANT INFORMATION!

We advise that before starting the assembly of this product that you familiarise yourself with the instructions and the parts list in this leaflet.

Do not over tighten any part of this assembly.

You are provided with 4 diameters of TV fixing screws, **M4**, **M5**, **M6** and **M8**. Determine the screw diameter that fits and remember for step 10.

2

1

Put a piece of material underneath the glass to prevent damage.

# No Spacers

For TVs with flat/unobstructed back

SP1

For TVs with irregular/obstructed back

## WARNING

After completing step 9 you will have fittings left over, please keep for future reference.

Attach the bracket to the back of your TV using suitable screw, reducer and spacer combinations. If you have any issues fitting to the back of your TV with the supplied screws, please call the customer services helpline.