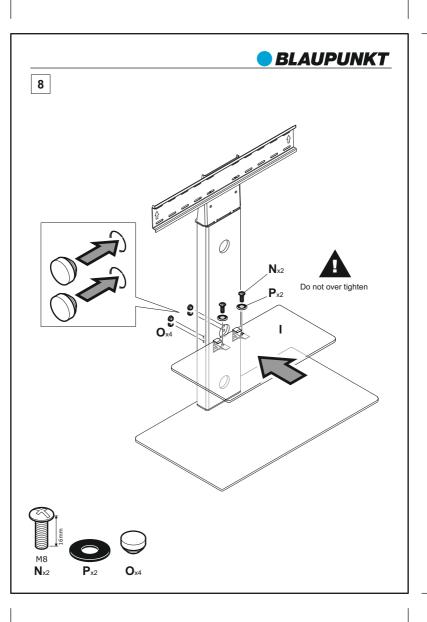

### IMPORTANT INFORMATION!

We advise that before starting the assembly of this product that you familiarise yourself with the instructions and the parts list in this leaflet.

Do not over tighten any part of this assembly.

## WARNING

After completing step 9 you will have fittings left over, please keep for future reference.

Attach the bracket to the back of your TV using suitable screw, reducer and spacer combinations. If you have any issues fitting to the back of your TV with the supplied screws, please call the customer services helpline.