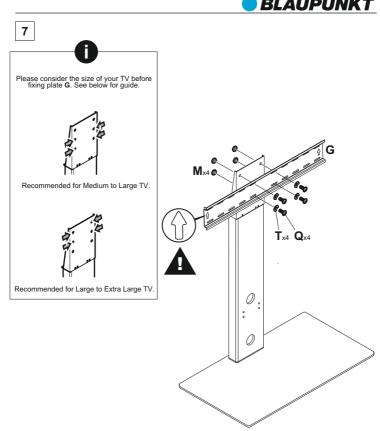

### Maximum TV weight and shelf capacities

Measure the TV fixing holes Width and Height

75 - 660mm 75 - 75 - 775 - 777 Fixing Holes

If width (a) is greater than 660mm or height (b) greater than 400mm STOP installation now and contact the customer help line