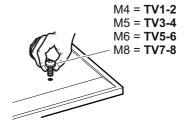

You are provided with 4 diameters of TV fixing screws, **M4**, **M5**, **M6** and **M8**. Determine the screw diameter that fits and remember for step 10.

2

1

Put a piece of material underneath the glass to prevent damage.

## WARNING

After completing step 9 you will have fittings left over, please keep for future reference.

Attach the bracket to the back of your TV using suitable screw, reducer and spacer combinations. If you have any issues fitting to the back of your TV with the supplied screws, please call the customer services helpline.