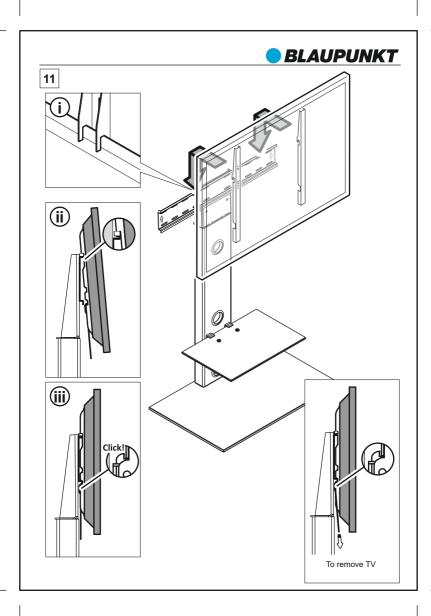

an 660mm or height (b) greater than 400mm STOP installation now and contact the customer help line



You are provided with 4 diameters of TV fixing screws, **M4**, **M5**, **M6** and **M8**. Determine the screw diameter that fits and remember for step 10.

2

1



Put a piece of material underneath the glass to prevent damage.







# BLAUPUNKT









9

# No Spacers

For TVs with flat/unobstructed back



SP1

For TVs with irregular/obstructed back









## WARNING





After completing step 9 you will have fittings left over, please keep for future reference.

Attach the bracket to the back of your TV using suitable screw, reducer and spacer combinations. If you have any issues fitting to the back of your TV with the supplied screws, please call the customer services helpline.







# **Guarantee**

This product is guaranteed for twelve months from the date of original purchase. If any defect should occur due to faulty materials or workmanship, the unit will either be replaced or refunded at our discretion.

You will need to have your receipt or proof of purchase.

### The following conditions apply:

- The product must be returned to the retailer with original proof of purchase.
- It is only valid in the UK.
- It does not cover wear and tear, damage, misuse or consumable parts.
- The product must be correctly installed and operated in accordance with the instructions contained in the instruction manual.
- The product must be used solely for domestic purposes.
- The guarantee will be rendered invalid if the product is re-sold or has been damaged by inexpert repair