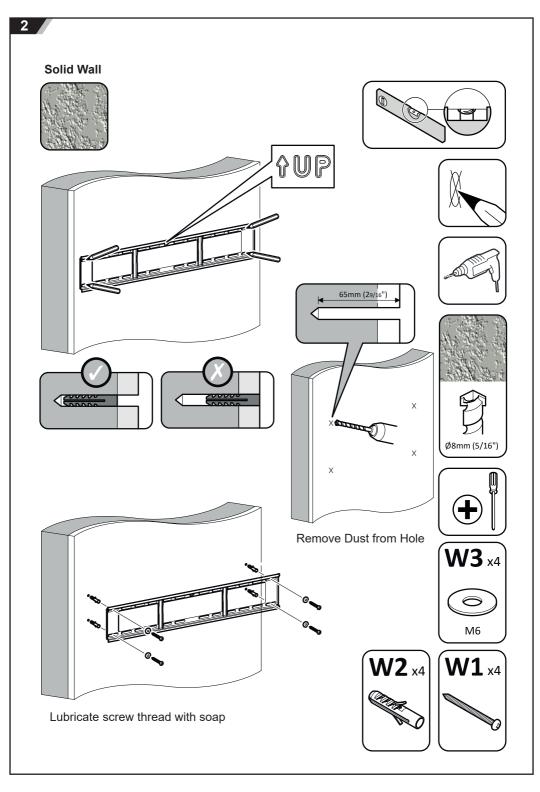

It is the responsibility of the installer to ensure that the mounting wall is of a suitable standard and void of any services (eg gas, electricity, water etc).

Model PS-FTWT3780IKB