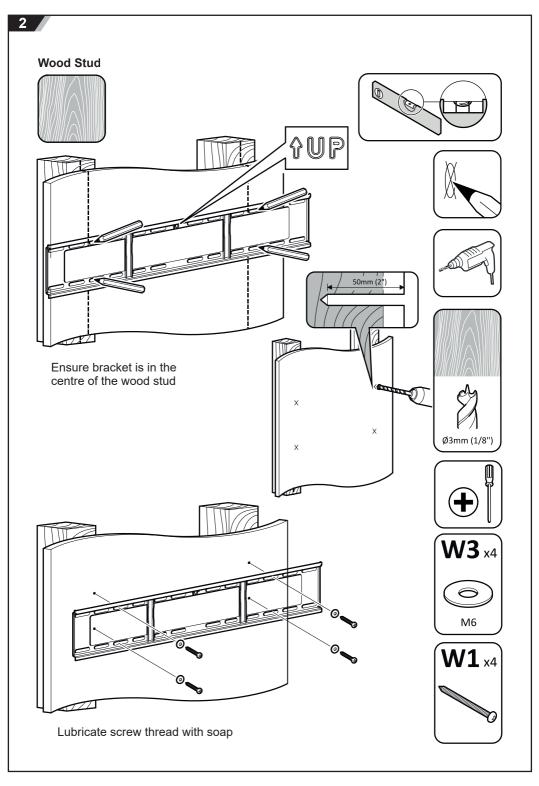

It is the responsibility of the installer to ensure that the mounting wall is of a suitable standard and void of any services (eg gas, electricity, water etc).

Model PS-FTWT3780IKB