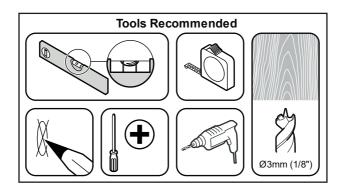

## **TV Mount Installation Kit**

Read through <u>ALL</u> instructions before commencing installation.

Retain all packaging in case the bracket needs to be returned.

Contents may vary from photography/illustrations.