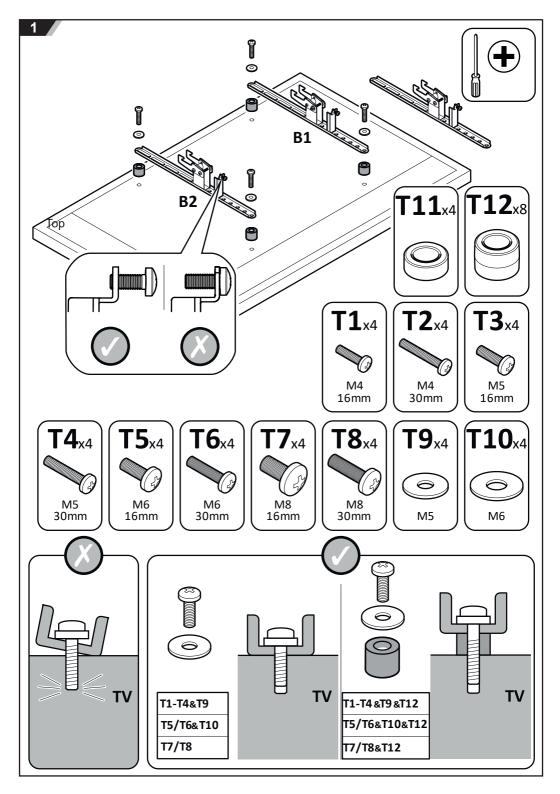

## **TV Mount Installation Kit**

Read through <u>ALL</u> instructions before commencing installation.

Retain all packaging in case the bracket needs to be returned.

Contents may vary from photography/illustrations.

You will not need all these parts, so expect there to be some left over depending upon the specification of your TV.

This product is intended for indoor use only. Use of this product outdoors could lead to failure and personal injury.