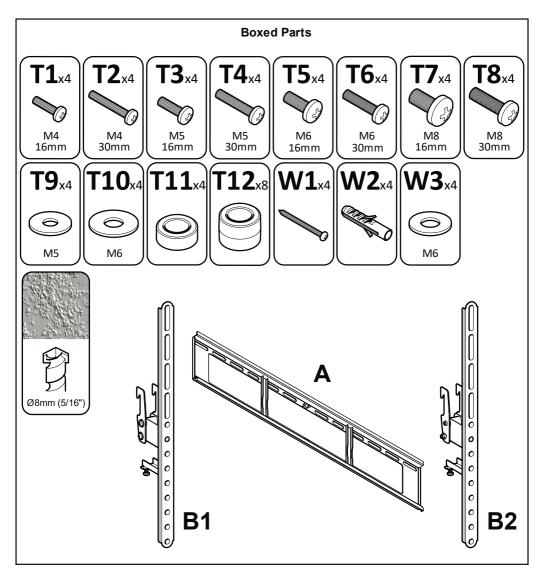

## **TV Mount Installation Kit**

Read through <u>ALL</u> instructions before commencing installation.

Retain all packaging in case the bracket needs to be returned.

Contents may vary from photography/illustrations.

You will not need all these parts, so expect there to be some left over depending upon the specification of your TV.

This product is intended for indoor use only. Use of this product outdoors could lead to failure and personal injury.