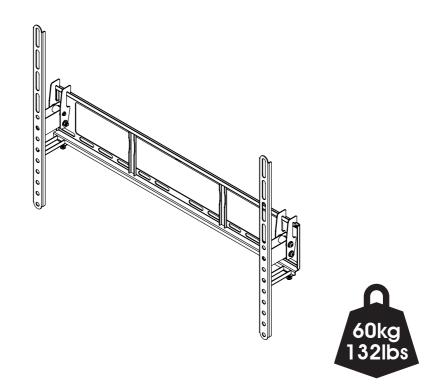

## **TV Mount Installation Kit**

Read through <u>ALL</u> instructions before commencing installation.

Retain all packaging in case the bracket needs to be returned.

Contents may vary from photography/illustrations.

You will not need all these parts, so expect there to be some left over depending upon the specification of your TV.

This product is intended for indoor use only. Use of this product outdoors could lead to failure and personal injury.