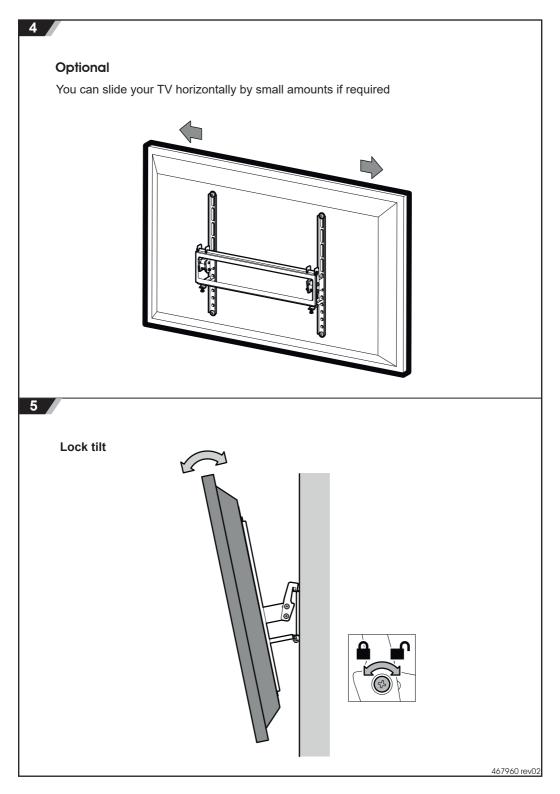

## **TV Mount Installation Kit**





Read through <u>ALL</u> instructions before commencing installation.

Retain all packaging in case the bracket needs to be returned.

Contents may vary from photography/illustrations.

You will not need all these parts, so expect there to be some left over depending upon the specification of your TV.

This product is intended for indoor use only. Use of this product outdoors could lead to failure and personal injury.

It is the responsibility of the installer to ensure that the mounting wall is of a suitable standard and void of any services (eg gas, electricity, water etc).



Model PS-FTWT3780IKB