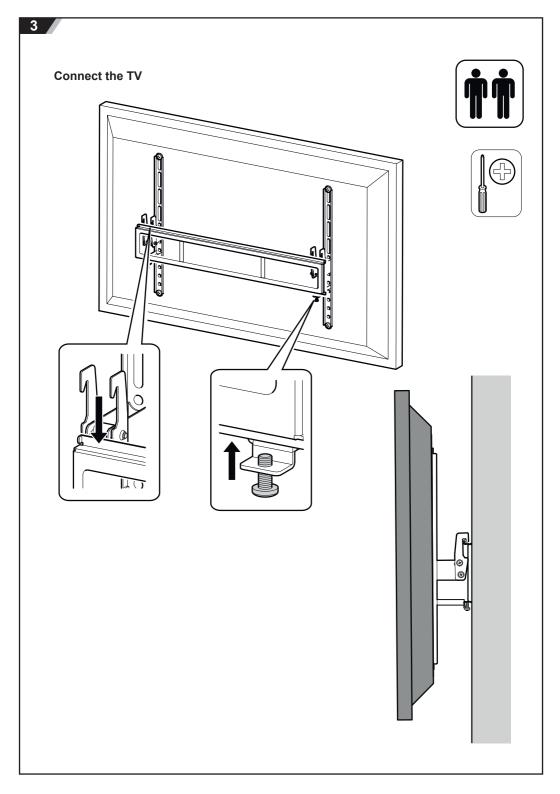

## **TV Mount Installation Kit**





Read through <u>ALL</u> instructions before commencing installation.

Retain all packaging in case the bracket needs to be returned.

Contents may vary from photography/illustrations.

You will not need all these parts, so expect there to be some left over depending upon the specification of your TV.

This product is intended for indoor use only. Use of this product outdoors could lead to failure and personal injury.

It is the responsibility of the installer to ensure that the mounting wall is of a suitable standard and void of any services (eg gas, electricity, water etc).



Model PS-FTWT3780IKB