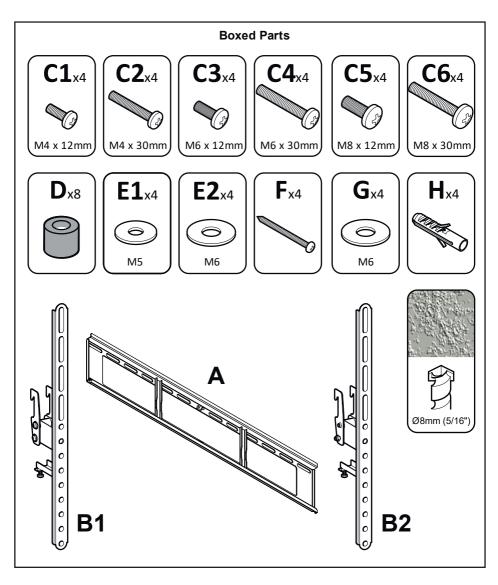

## TV Mount Installation Kit

Read through <u>ALL</u> instructions before commencing installation.

Retain all packaging in case the bracket needs to be returned.

Contents may vary from photography/illustrations.

You will not need all these parts, so expect there to be some left over depending upon the specification of your TV.

This product is intended for indoor use only. Use of this product outdoors could lead to failure and personal injury.