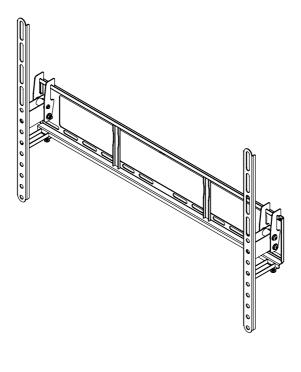

## TV Mount Installation Kit

Read through <u>ALL</u> instructions before commencing installation.

Retain all packaging in case the bracket needs to be returned.

Contents may vary from photography/illustrations.