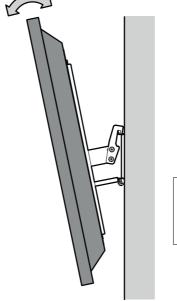

## TV Mount Installation Kit







Read through <u>ALL</u> instructions before commencing installation.

Retain all packaging in case the bracket needs to be returned.

Contents may vary from photography/illustrations.

You will not need all these parts, so expect there to be some left over depending upon the specification of your TV.

This product is intended for indoor use only. Use of this product outdoors could lead to failure and personal injury.

It is the responsibility of the installer to ensure that the mounting wall is of a suitable standard and void of any services (eg gas, electricity, water etc).













## Optional

You can slide your TV horizontally by small amounts if required



5

## Lock tilt