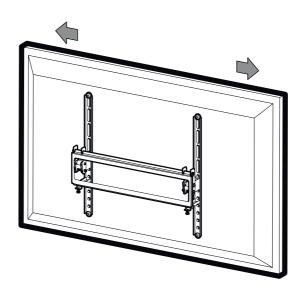

## TV Mount Installation Kit







Read through <u>ALL</u> instructions before commencing installation.

Retain all packaging in case the bracket needs to be returned.

Contents may vary from photography/illustrations.

You will not need all these parts, so expect there to be some left over depending upon the specification of your TV.

This product is intended for indoor use only. Use of this product outdoors could lead to failure and personal injury.

It is the responsibility of the installer to ensure that the mounting wall is of a suitable standard and void of any services (eg gas, electricity, water etc).













## Optional

You can slide your TV horizontally by small amounts if required



5

## Lock tilt