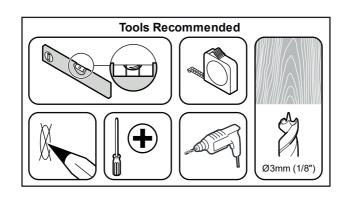

## TV Mount Installation Kit

Read through <u>ALL</u> instructions before commencing installation.

Retain all packaging in case the bracket needs to be returned.

Contents may vary from photography/illustrations.