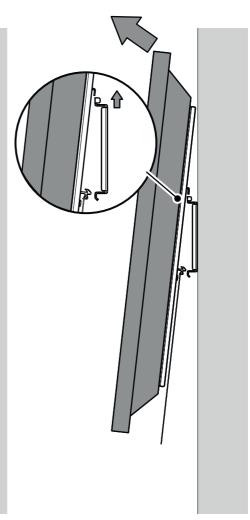

It is the responsibility of the installer to ensure that the mounting wall is of a suitable standard and void of any services (eg gas, electricity, water etc).

Model PS-FTW3780IKB

To remove TV

When you are happy with the position of your TV, tie the release cords to stop accidental release