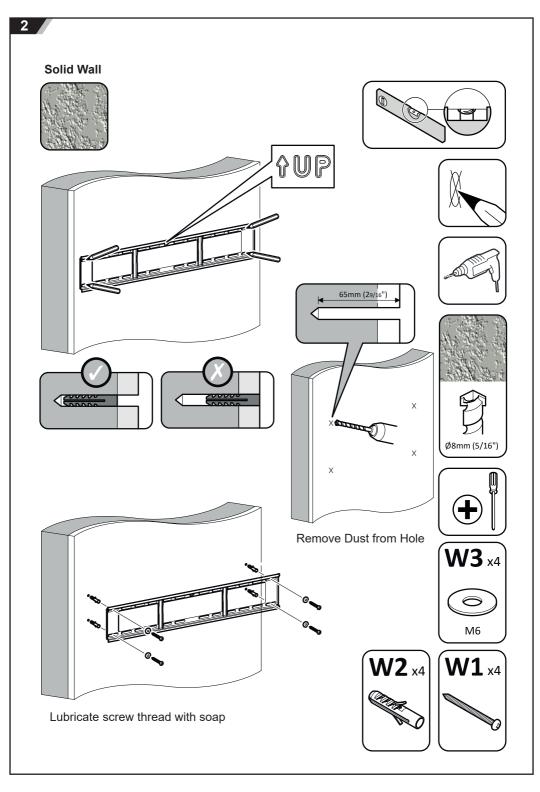

It is the responsibility of the installer to ensure that the mounting wall is of a suitable standard and void of any services (eg gas, electricity, water etc).

Model PS-FTW3780IKB

To remove TV

When you are happy with the position of your TV, tie the release cords to stop accidental release