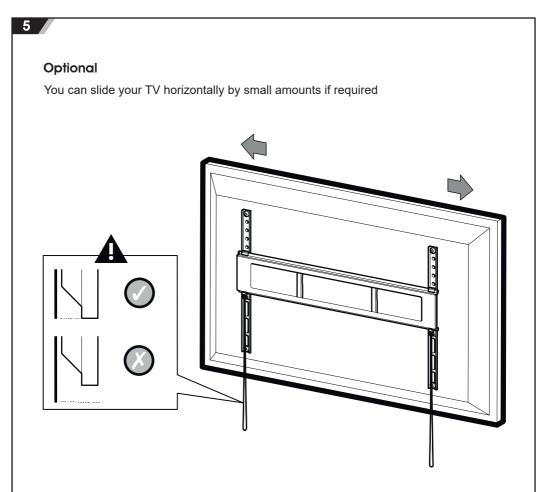

## **TV Mount Installation Kit**





Read through <u>ALL</u> instructions before commencing installation.

Retain all packaging in case the bracket needs to be returned.

Contents may vary from photography/illustrations.

You will not need all these parts, so expect there to be some left over depending upon the specification of your TV.

This product is intended for indoor use only. Use of this product outdoors could lead to failure and personal injury.

It is the responsibility of the installer to ensure that the mounting wall is of a suitable standard and void of any services (eg gas, electricity, water etc).



Model PS-FTW3780IKB















To remove TV







When you are happy with the position of your TV, tie the release cords to stop accidental release