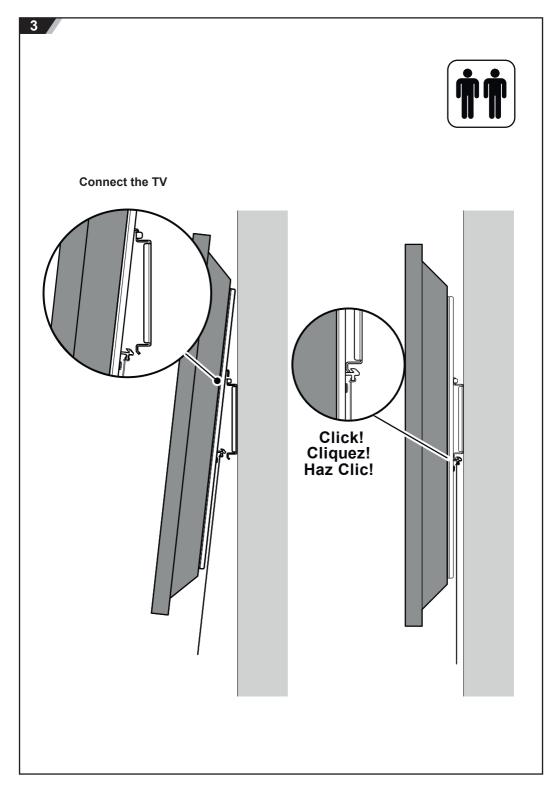

It is the responsibility of the installer to ensure that the mounting wall is of a suitable standard and void of any services (eg gas, electricity, water etc).

Model PS-FTW3780IKB

To remove TV

When you are happy with the position of your TV, tie the release cords to stop accidental release