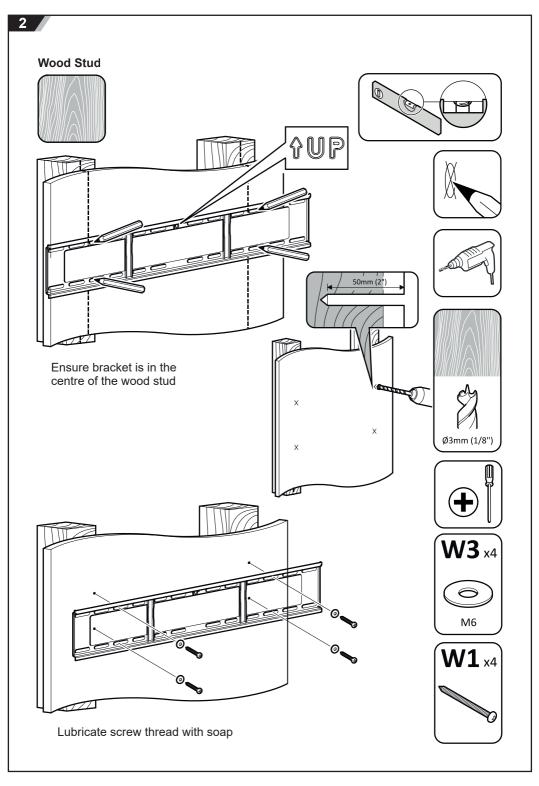

It is the responsibility of the installer to ensure that the mounting wall is of a suitable standard and void of any services (eg gas, electricity, water etc).

Model PS-FTW3780IKB

To remove TV

When you are happy with the position of your TV, tie the release cords to stop accidental release