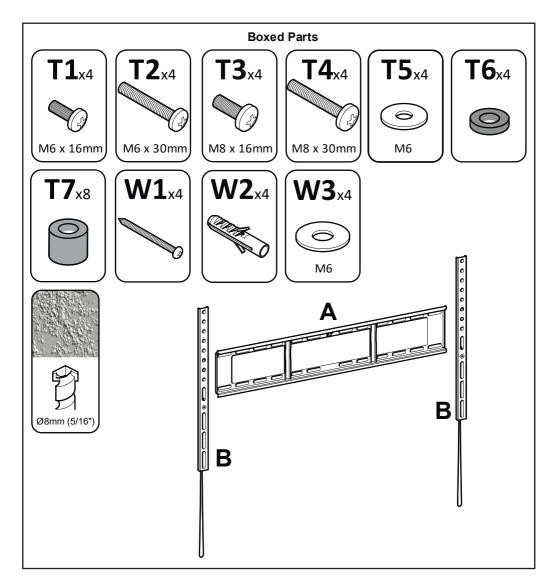

## **TV Mount Installation Kit**

Read through <u>ALL</u> instructions before commencing installation.

Retain all packaging in case the bracket needs to be returned.

Contents may vary from photography/illustrations.

You will not need all these parts, so expect there to be some left over depending upon the specification of your TV.

This product is intended for indoor use only. Use of this product outdoors could lead to failure and personal injury.