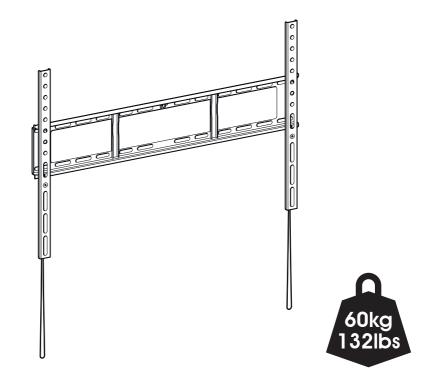

## **TV Mount Installation Kit**

Read through <u>ALL</u> instructions before commencing installation.

Retain all packaging in case the bracket needs to be returned.

Contents may vary from photography/illustrations.

You will not need all these parts, so expect there to be some left over depending upon the specification of your TV.

This product is intended for indoor use only. Use of this product outdoors could lead to failure and personal injury.