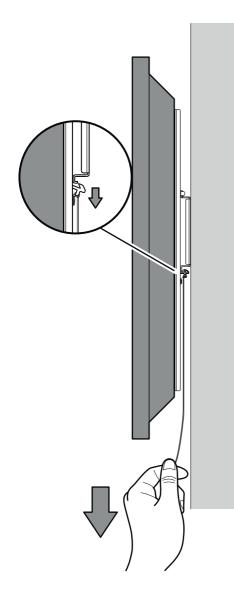

It is the responsibility of the installer to ensure that the mounting wall is of a suitable standard and void of any services (eg gas, electricity, water etc).

Model PS-FTW3780IKB

To remove TV

When you are happy with the position of your TV, tie the release cords to stop accidental release