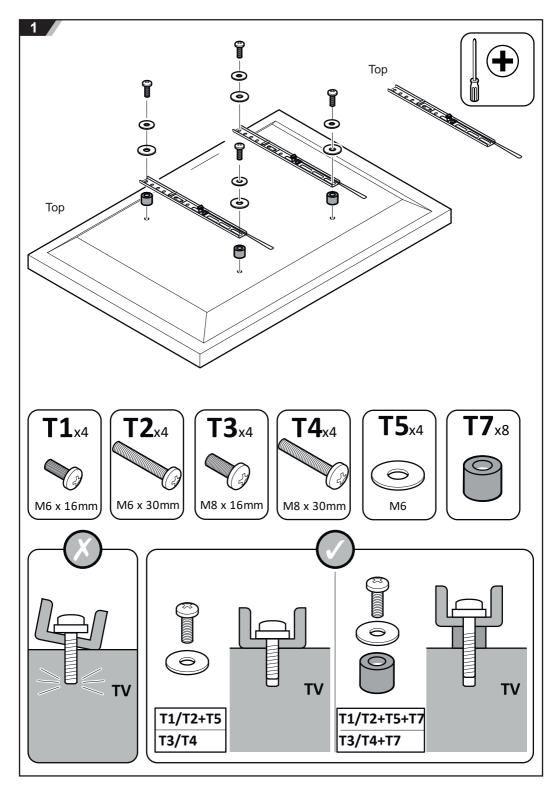

## **TV Mount Installation Kit**

Read through <u>ALL</u> instructions before commencing installation.

Retain all packaging in case the bracket needs to be returned.

Contents may vary from photography/illustrations.

You will not need all these parts, so expect there to be some left over depending upon the specification of your TV.

This product is intended for indoor use only. Use of this product outdoors could lead to failure and personal injury.