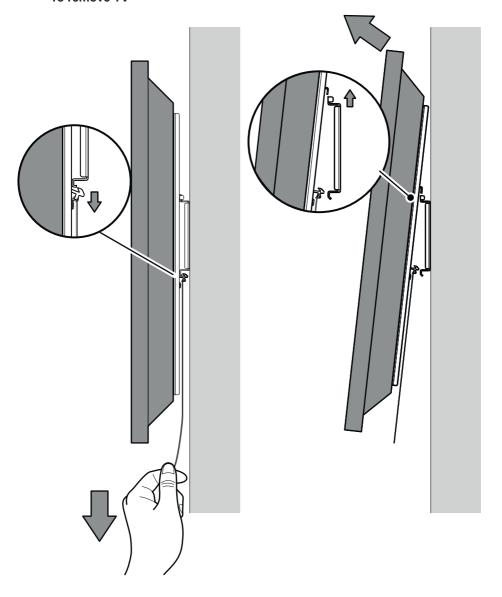

## To remove TV

## Optional

You can slide your TV horizontally by small amounts if required

When you are happy with the position of your TV, tie the release cords to stop accidental release