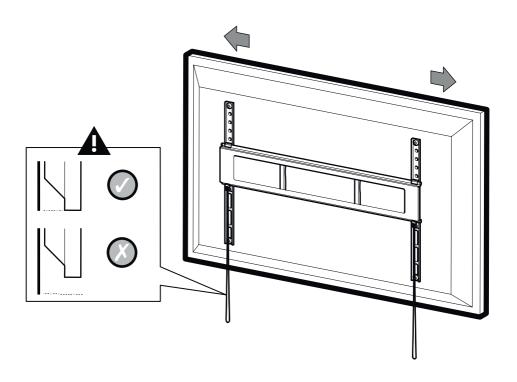

## Optional

You can slide your TV horizontally by small amounts if required

When you are happy with the position of your TV, tie the release cords to stop accidental release