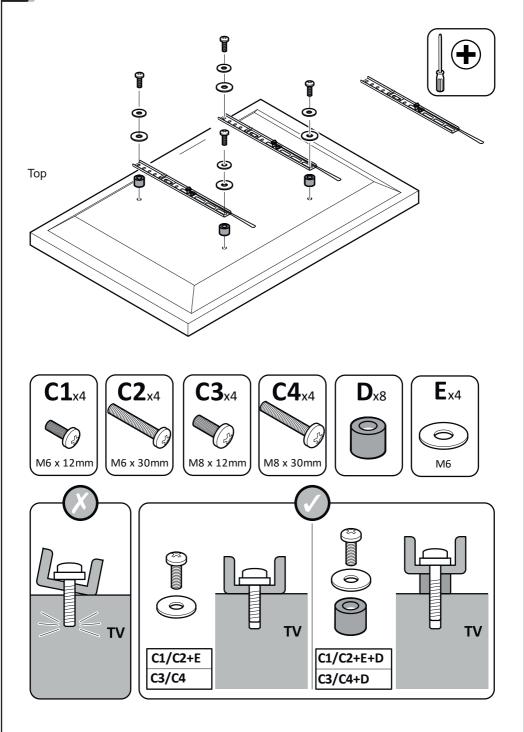

## TV Mount Installation Kit







Read through <u>ALL</u> instructions before commencing installation.

Retain all packaging in case the bracket needs to be returned.

Contents may vary from photography/illustrations.

You will not need all these parts, so expect there to be some left over depending upon the specification of your TV.

This product is intended for indoor use only. Use of this product outdoors could lead to failure and personal injury.

It is the responsibility of the installer to ensure that the mounting wall is of a suitable standard and void of any services (eg gas, electricity, water etc).















## **Connect the TV**





## To remove TV



## Optional

You can slide your TV horizontally by small amounts if required



When you are happy with the position of your TV, tie the release cords to stop accidental release