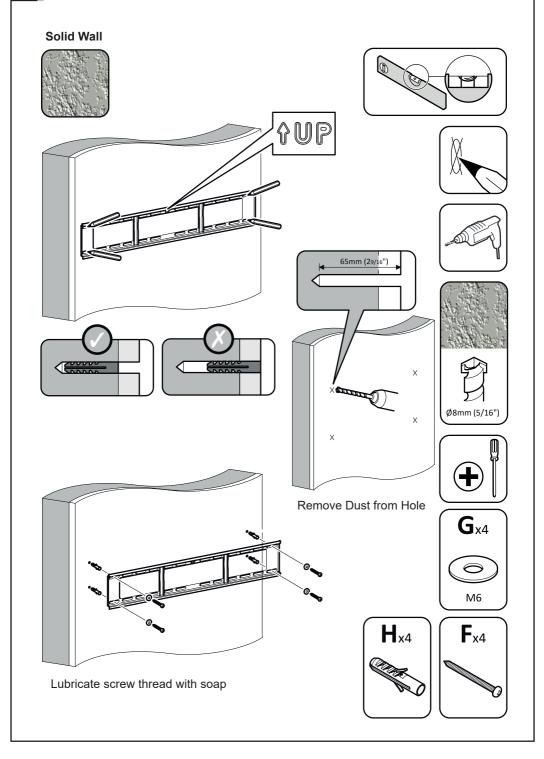

It is the responsibility of the installer to ensure that the mounting wall is of a suitable standard and void of any services (eg gas, electricity, water etc).