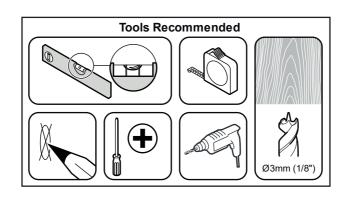

It is the responsibility of the installer to ensure that the mounting wall is of a suitable standard and void of any services (eg gas, electricity, water etc).