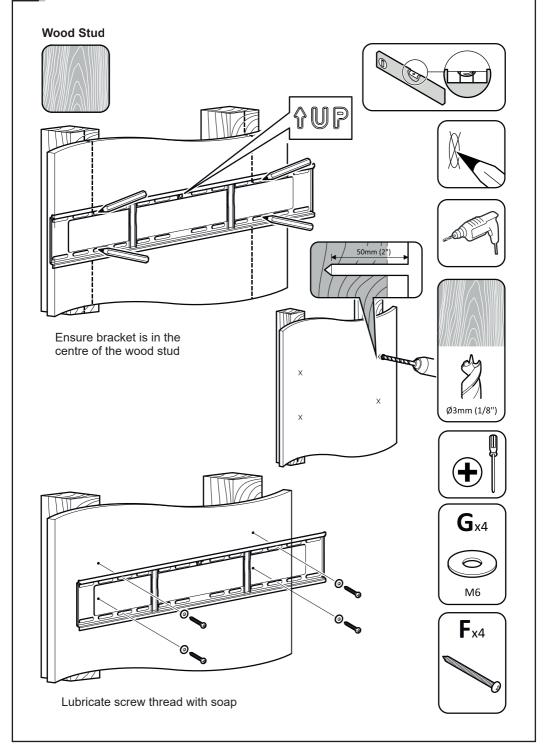

It is the responsibility of the installer to ensure that the mounting wall is of a suitable standard and void of any services (eg gas, electricity, water etc).