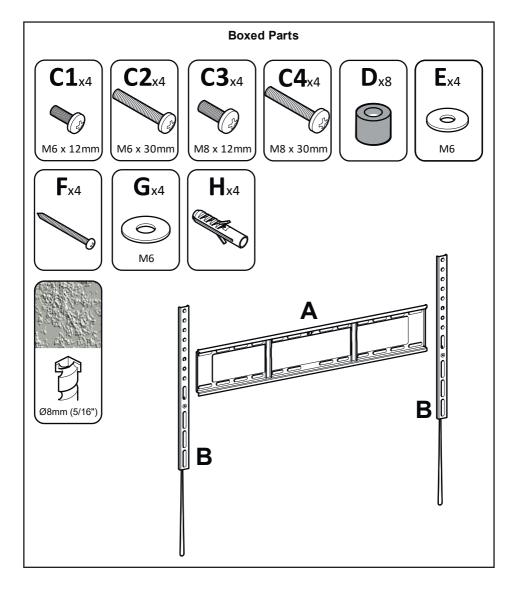

## TV Mount Installation Kit

Read through <u>ALL</u> instructions before commencing installation.

Retain all packaging in case the bracket needs to be returned.

Contents may vary from photography/illustrations.

You will not need all these parts, so expect there to be some left over depending upon the specification of your TV.

This product is intended for indoor use only. Use of this product outdoors could lead to failure and personal injury.