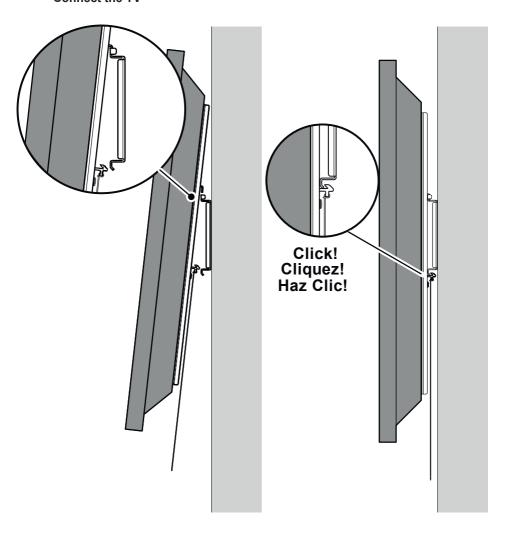

## TV Mount Installation Kit







Read through <u>ALL</u> instructions before commencing installation.

Retain all packaging in case the bracket needs to be returned.

Contents may vary from photography/illustrations.

You will not need all these parts, so expect there to be some left over depending upon the specification of your TV.

This product is intended for indoor use only. Use of this product outdoors could lead to failure and personal injury.

It is the responsibility of the installer to ensure that the mounting wall is of a suitable standard and void of any services (eg gas, electricity, water etc).















## **Connect the TV**





## To remove TV



## Optional

You can slide your TV horizontally by small amounts if required



When you are happy with the position of your TV, tie the release cords to stop accidental release