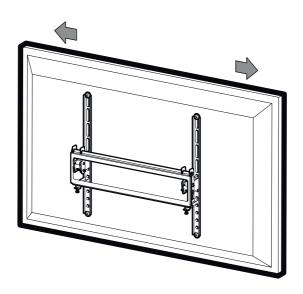

## TV Mount Installation Kit







Read through <u>ALL</u> instructions before commencing installation.

Retain all packaging in case the bracket needs to be returned.

Contents may vary from photography/illustrations.

You will not need all these parts, so expect there to be some left over depending upon the specification of your TV.

This product is intended for indoor use only. Use of this product outdoors could lead to failure and personal injury.

It is the responsibility of the installer to ensure that the mounting wall is of a suitable standard and void of any services (eg gas, electricity, water etc).











Lubricate screw thread with soap



## Optional

You can slide your TV horizontally by small amounts if required



5

## Lock tilt