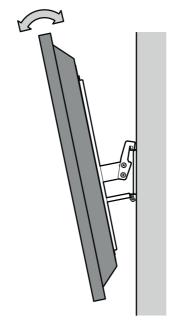

## TV Mount Installation Kit







Read through <u>ALL</u> instructions before commencing installation.

Retain all packaging in case the bracket needs to be returned.

Contents may vary from photography/illustrations.

You will not need all these parts, so expect there to be some left over depending upon the specification of your TV.

This product is intended for indoor use only. Use of this product outdoors could lead to failure and personal injury.

It is the responsibility of the installer to ensure that the mounting wall is of a suitable standard and void of any services (eg gas, electricity, water etc).











Lubricate screw thread with soap



## Optional

You can slide your TV horizontally by small amounts if required



5

## Lock tilt