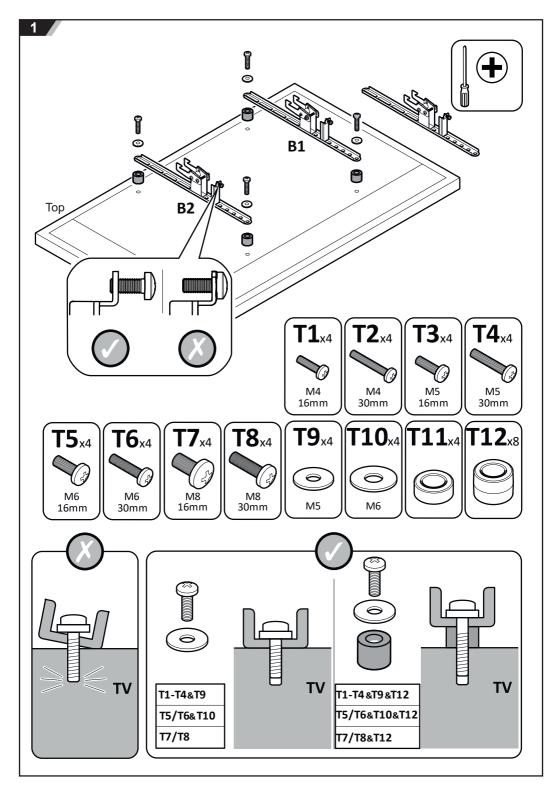

It is the responsibility of the installer to ensure that the mounting wall is of a suitable standard and void of any services (eg gas, electricity, water etc).

Lubricate screw thread with soap