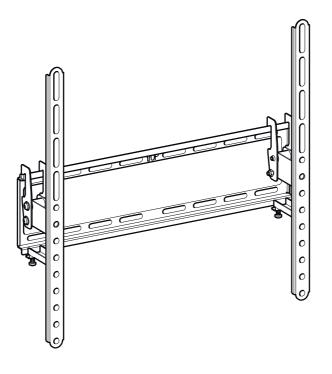

## TV Mount Installation Kit

Read through <u>ALL</u> instructions before commencing installation.

Retain all packaging in case the bracket needs to be returned.

Contents may vary from photography/illustrations.