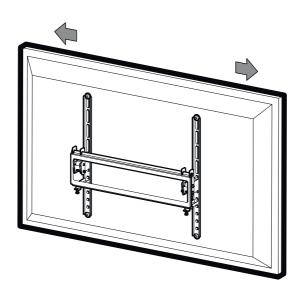

## TV Mount Installation Kit







Read through <u>ALL</u> instructions before commencing installation.

Retain all packaging in case the bracket needs to be returned.

Contents may vary from photography/illustrations.

You will not need all these parts, so expect there to be some left over depending upon the specification of your TV.

This product is intended for indoor use only. Use of this product outdoors could lead to failure and personal injury.

It is the responsibility of the installer to ensure that the mounting wall is of a suitable standard and void of any services (eg gas, electricity, water etc).











Lubricate screw thread with soap



## Optional

You can slide your TV horizontally by small amounts if required



5

## Lock tilt