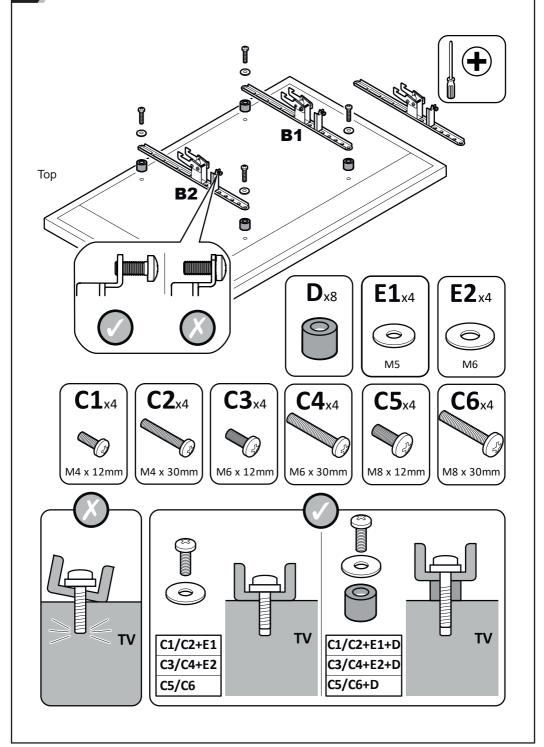

You will not need all these parts, so expect there to be some left over depending upon the specification of your TV.

This product is intended for indoor use only. Use of this product outdoors could lead to failure and personal injury.

It is the responsibility of the installer to ensure that the mounting wall is of a suitable standard and void of any services (eg gas, electricity, water etc).

Lubricate screw thread with soap