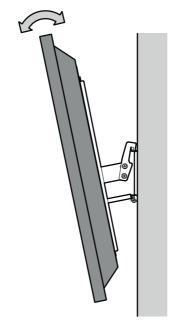

## TV Mount Installation Kit







Read through <u>ALL</u> instructions before commencing installation.

Retain all packaging in case the bracket needs to be returned.

Contents may vary from photography/illustrations.

You will not need all these parts, so expect there to be some left over depending upon the specification of your TV.

This product is intended for indoor use only. Use of this product outdoors could lead to failure and personal injury.

It is the responsibility of the installer to ensure that the mounting wall is of a suitable standard and void of any services (eg gas, electricity, water etc).











Lubricate screw thread with soap



## Optional

You can slide your TV horizontally by small amounts if required



5

## Lock tilt