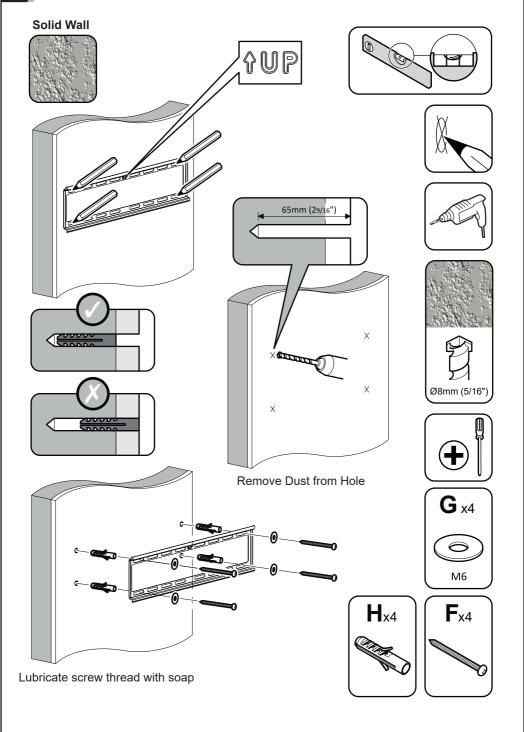

It is the responsibility of the installer to ensure that the mounting wall is of a suitable standard and void of any services (eg gas, electricity, water etc).

Lubricate screw thread with soap