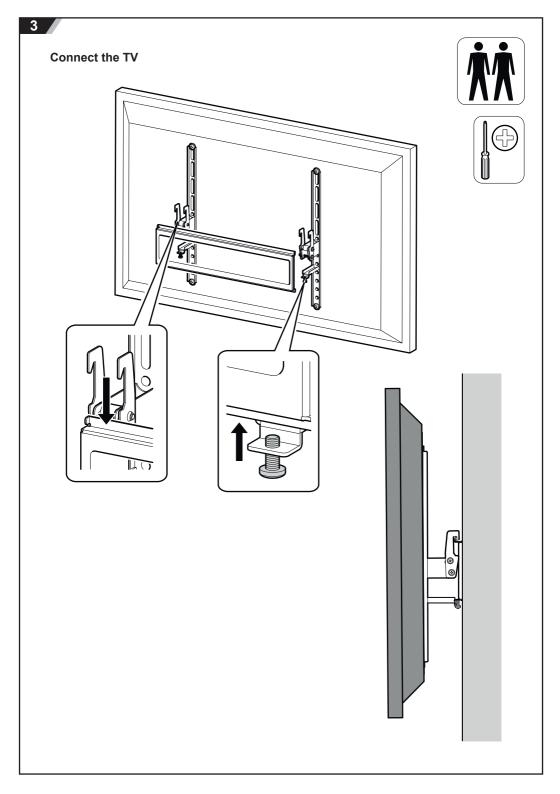

## TV Mount Installation Kit







Read through <u>ALL</u> instructions before commencing installation.

Retain all packaging in case the bracket needs to be returned.

Contents may vary from photography/illustrations.

You will not need all these parts, so expect there to be some left over depending upon the specification of your TV.

This product is intended for indoor use only. Use of this product outdoors could lead to failure and personal injury.

It is the responsibility of the installer to ensure that the mounting wall is of a suitable standard and void of any services (eg gas, electricity, water etc).











Lubricate screw thread with soap



## Optional

You can slide your TV horizontally by small amounts if required



5

## Lock tilt