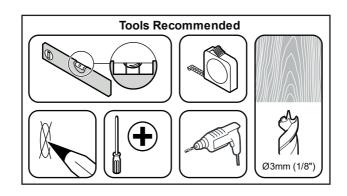

It is the responsibility of the installer to ensure that the mounting wall is of a suitable standard and void of any services (eg gas, electricity, water etc).

Lubricate screw thread with soap