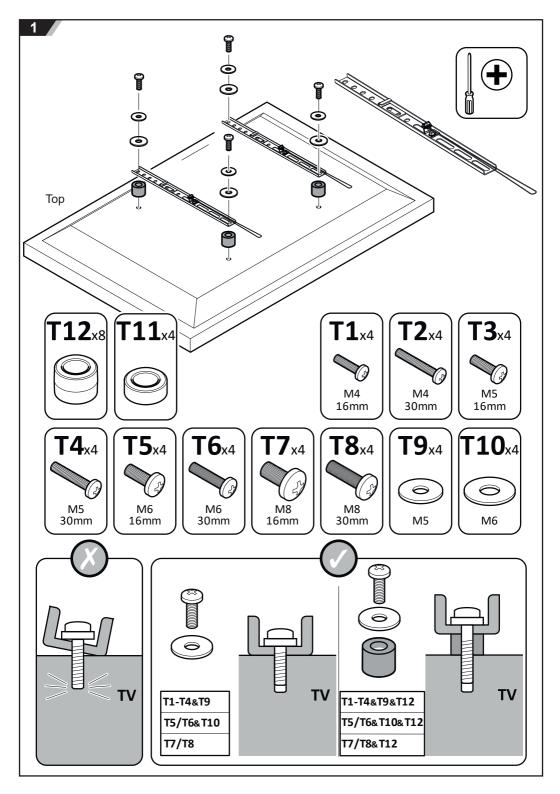

## TV Mount Installation Kit







Read through <u>ALL</u> instructions before commencing installation.

Retain all packaging in case the bracket needs to be returned.

Contents may vary from photography/illustrations.

You will not need all these parts, so expect there to be some left over depending upon the specification of your TV.

This product is intended for indoor use only. Use of this product outdoors could lead to failure and personal injury.

It is the responsibility of the installer to ensure that the mounting wall is of a suitable standard and void of any services (eg gas, electricity, water etc).











Lubricate screw thread with soap



## **Connect the TV**





## To remove TV