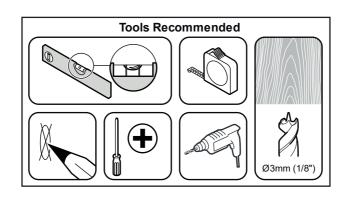

It is the responsibility of the installer to ensure that the mounting wall is of a suitable standard and void of any services (eg gas, electricity, water etc).

Lubricate screw thread with soap