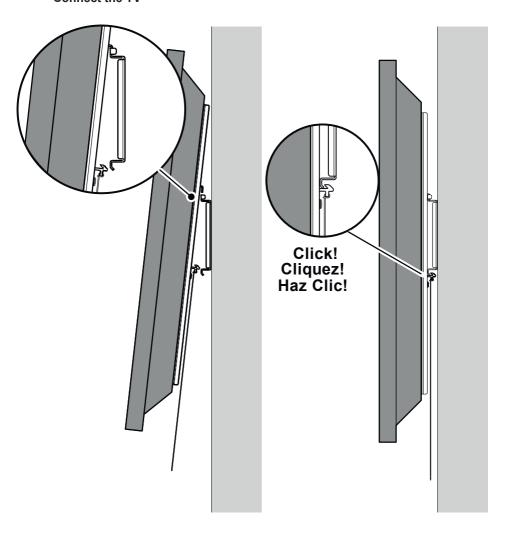

## TV Mount Installation Kit







Read through <u>ALL</u> instructions before commencing installation.

Retain all packaging in case the bracket needs to be returned.

Contents may vary from photography/illustrations.

You will not need all these parts, so expect there to be some left over depending upon the specification of your TV.

This product is intended for indoor use only. Use of this product outdoors could lead to failure and personal injury.

It is the responsibility of the installer to ensure that the mounting wall is of a suitable standard and void of any services (eg gas, electricity, water etc).











Lubricate screw thread with soap



## **Connect the TV**





## To remove TV