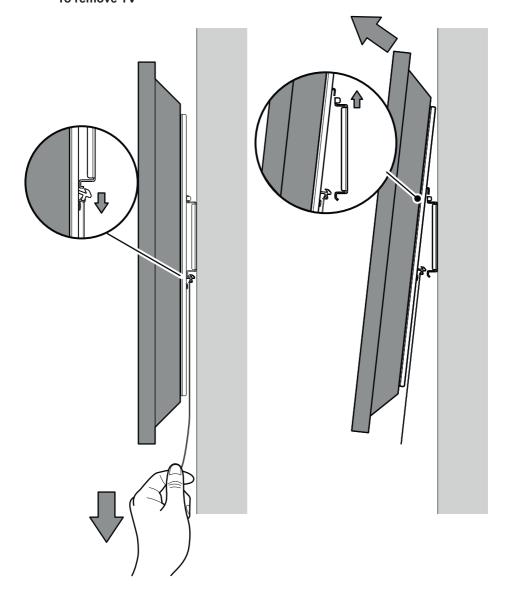

## TV Mount Installation Kit







Read through <u>ALL</u> instructions before commencing installation.

Retain all packaging in case the bracket needs to be returned.

Contents may vary from photography/illustrations.

You will not need all these parts, so expect there to be some left over depending upon the specification of your TV.

This product is intended for indoor use only. Use of this product outdoors could lead to failure and personal injury.

It is the responsibility of the installer to ensure that the mounting wall is of a suitable standard and void of any services (eg gas, electricity, water etc).











Lubricate screw thread with soap



## **Connect the TV**





## To remove TV