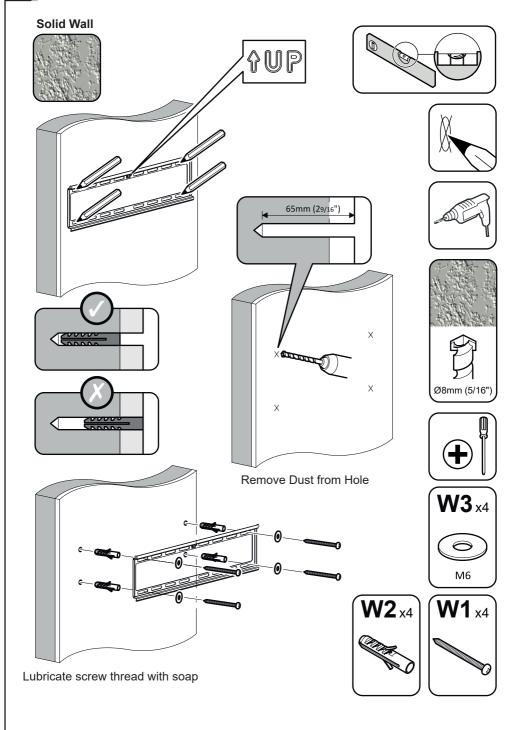

It is the responsibility of the installer to ensure that the mounting wall is of a suitable standard and void of any services (eg gas, electricity, water etc).

Lubricate screw thread with soap