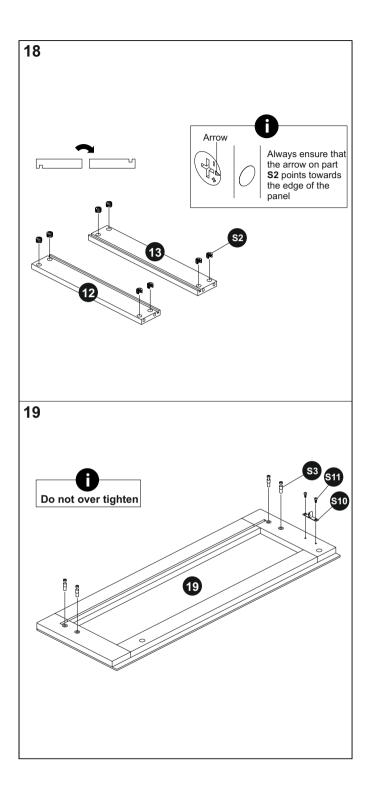

## Do not's

Do not over tighten any part of this assembly.

Do not place hot or cold objects on to or close next to any surface unless the object is sufficiently insulated to prevent contact.

Do not strike the glass with hard or pointed items.