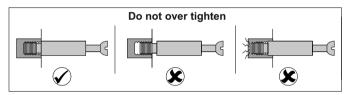

## Do not's

Do not over tighten any part of this assembly.

Do not place hot or cold objects on to or close next to any surface unless the object is sufficiently insulated to prevent contact.

Do not strike the glass with hard or pointed items.