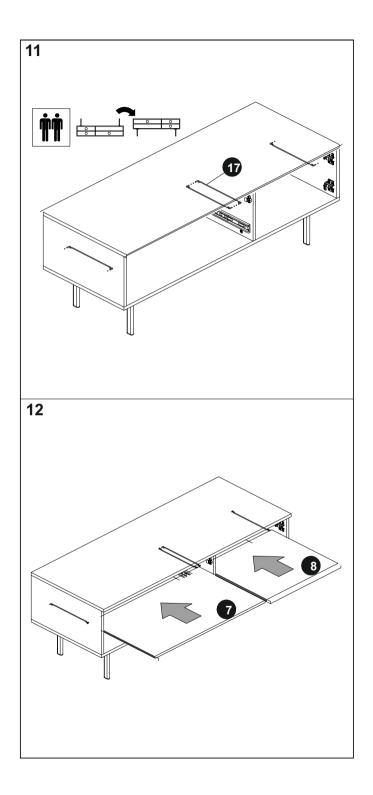

## Do not's

Do not over tighten any part of this assembly.

Do not place hot or cold objects on to or close next to any surface unless the object is sufficiently insulated to prevent contact.

Do not strike the glass with hard or pointed items.