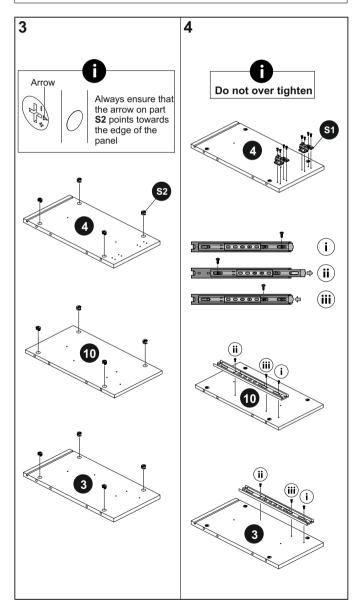

## Do not's

Do not over tighten any part of this assembly.

Do not place hot or cold objects on to or close next to any surface unless the object is sufficiently insulated to prevent contact.

Do not strike the glass with hard or pointed items.