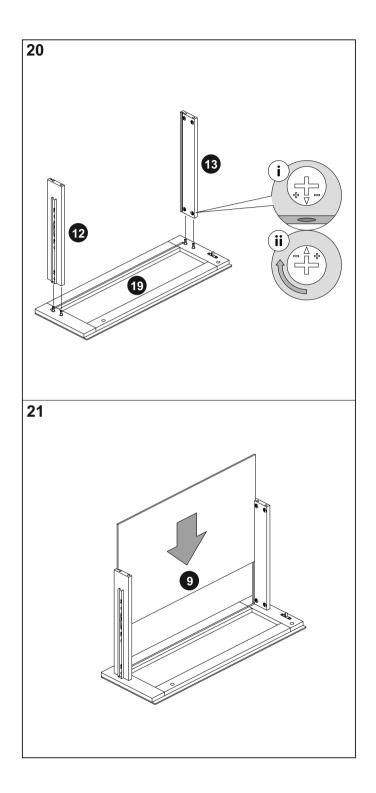

## Do not's

Do not over tighten any part of this assembly.

Do not place hot or cold objects on to or close next to any surface unless the object is sufficiently insulated to prevent contact.

Do not strike the glass with hard or pointed items.