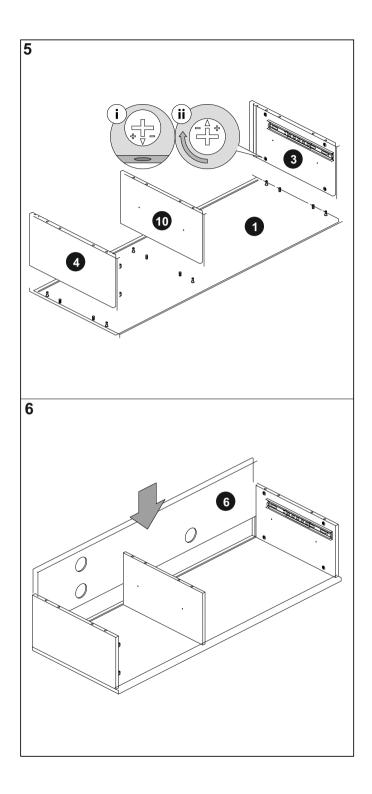

## Do not's

Do not over tighten any part of this assembly.

Do not place hot or cold objects on to or close next to any surface unless the object is sufficiently insulated to prevent contact.

Do not strike the glass with hard or pointed items.