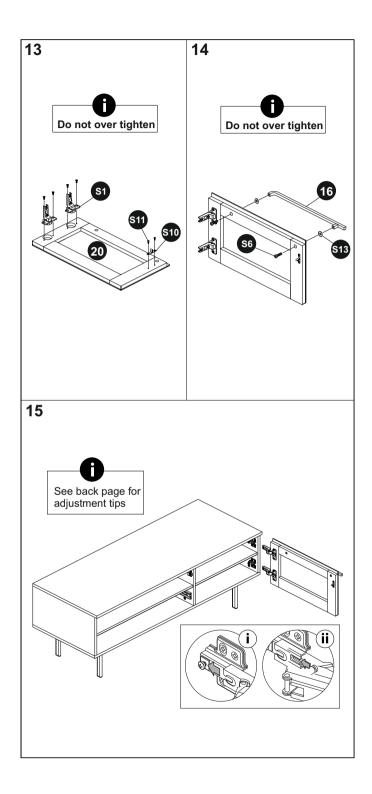

## Do not's

Do not over tighten any part of this assembly.

Do not place hot or cold objects on to or close next to any surface unless the object is sufficiently insulated to prevent contact.

Do not strike the glass with hard or pointed items.