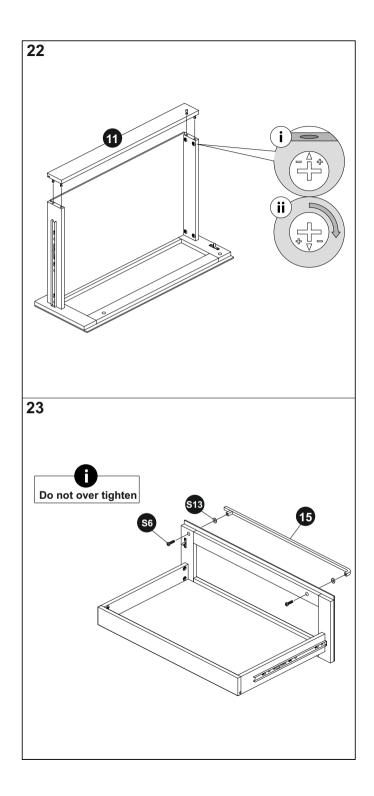

## Do not's

Do not over tighten any part of this assembly.

Do not place hot or cold objects on to or close next to any surface unless the object is sufficiently insulated to prevent contact.

Do not strike the glass with hard or pointed items.