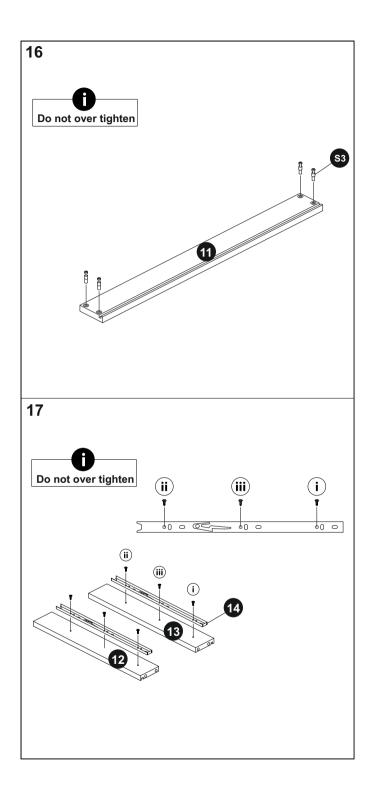

## Do not's

Do not over tighten any part of this assembly.

Do not place hot or cold objects on to or close next to any surface unless the object is sufficiently insulated to prevent contact.

Do not strike the glass with hard or pointed items.