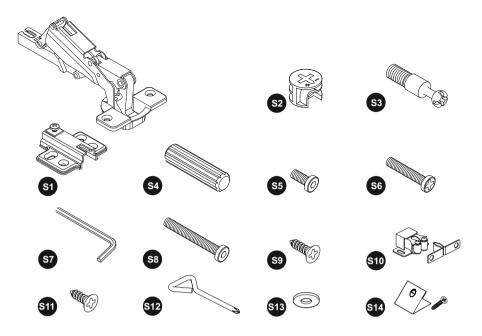

close next to any surface unless the object is sufficiently insulated to prevent contact.

Do not strike the glass with hard or pointed items.

Do not sit or stand on this product.

Do not use washing powders or other substances containing abrasives when cleaning the glass

#### Do's

Do use a damp cloth with diluted washing up liquid for cleaning the glass surfaces. Do use a soft cloth with a suitable furniture polish when cleaning the wood panels.

### Maximum TV size and weight capacity

Maximum load for this product should not exceed 85kg in total. Maximum load for the top shelf is 50kg. Maximum load for the other shelves is 10kg. Maximum load for the drawer is 4kg.

Caution: Do not load drawer without TV in position.

#### WARNING:

Wherever possible distribute weight evenly.











Put a piece of material underneath the panels to prevent damage