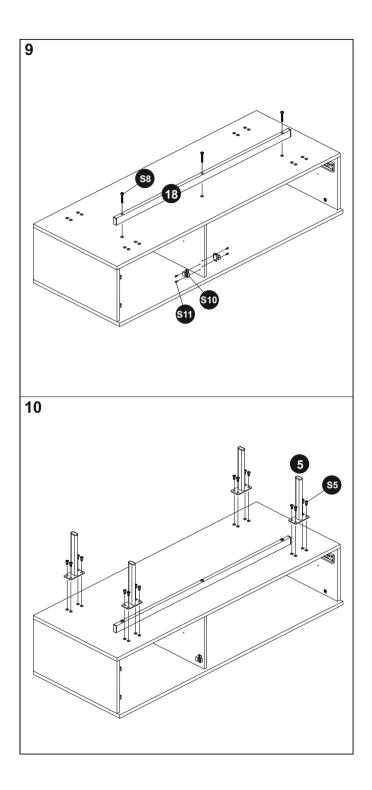

## Do not's

Do not over tighten any part of this assembly.

Do not place hot or cold objects on to or close next to any surface unless the object is sufficiently insulated to prevent contact.

Do not strike the glass with hard or pointed items.