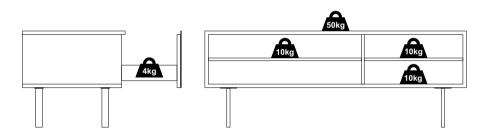

### Maximum TV size and weight capacity

Maximum load for this product should not exceed 85kg in total. Maximum load for the top shelf is 50kg. Maximum load for the other shelves is 10kg. Maximum load for the drawer is 4kg.

Caution: Do not load drawer without TV in position.

#### WARNING:

Wherever possible distribute weight evenly.

Put a piece of material underneath the panels to prevent damage