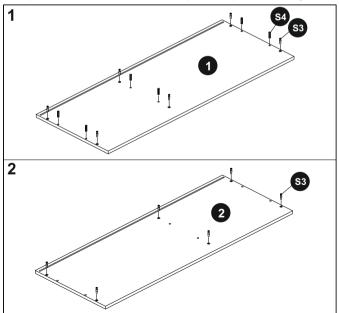

d to prevent contact.

Do not strike the glass with hard or pointed items.

Do not sit or stand on this product.

Do not use washing powders or other substances containing abrasives when cleaning the glass

#### Do's

Do use a damp cloth with diluted washing up liquid for cleaning the glass surfaces. Do use a soft cloth with a suitable furniture polish when cleaning the wood panels.

### Maximum TV size and weight capacity

Maximum load for this product should not exceed 85kg in total. Maximum load for the top shelf is 50kg. Maximum load for the other shelves is 10kg. Maximum load for the drawer is 4kg.

Caution: Do not load drawer without TV in position.

#### WARNING:

Wherever possible distribute weight evenly.











Put a piece of material underneath the panels to prevent damage