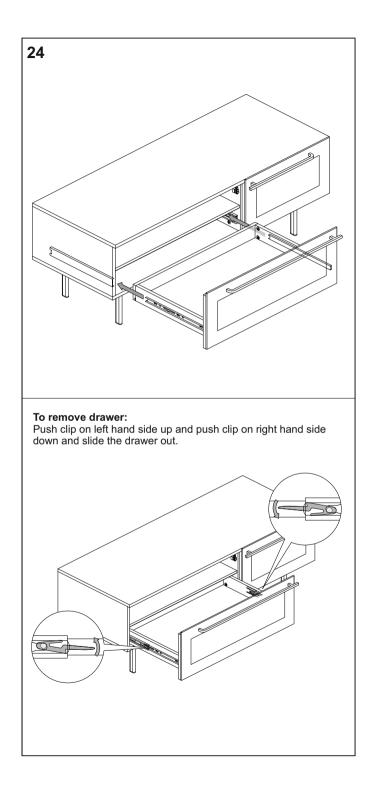

o not strike the glass with hard or pointed items.

Do not sit or stand on this product.

Do not use washing powders or other substances containing abrasives when cleaning the glass

#### Do's

Do use a damp cloth with diluted washing up liquid for cleaning the glass surfaces. Do use a soft cloth with a suitable furniture polish when cleaning the wood panels.

### Maximum TV size and weight capacity

Maximum load for this product should not exceed 85kg in total. Maximum load for the top shelf is 50kg. Maximum load for the other shelves is 10kg. Maximum load for the drawer is 4kg.

Caution: Do not load drawer without TV in position.

#### WARNING:

Wherever possible distribute weight evenly.











Put a piece of material underneath the panels to prevent damage