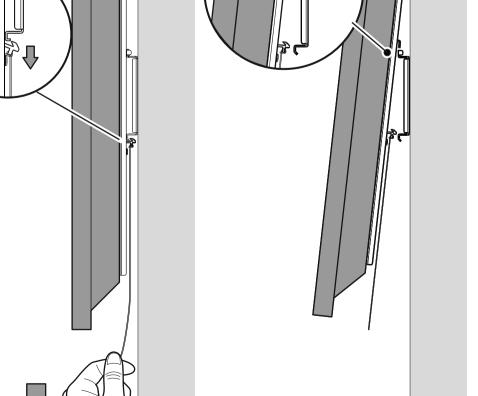

To Remove TV

Read through <u>ALL</u> instructions before commencing installation. If you have any questions about this product or issues with installation contact the customer services help line before returning this product to the store.