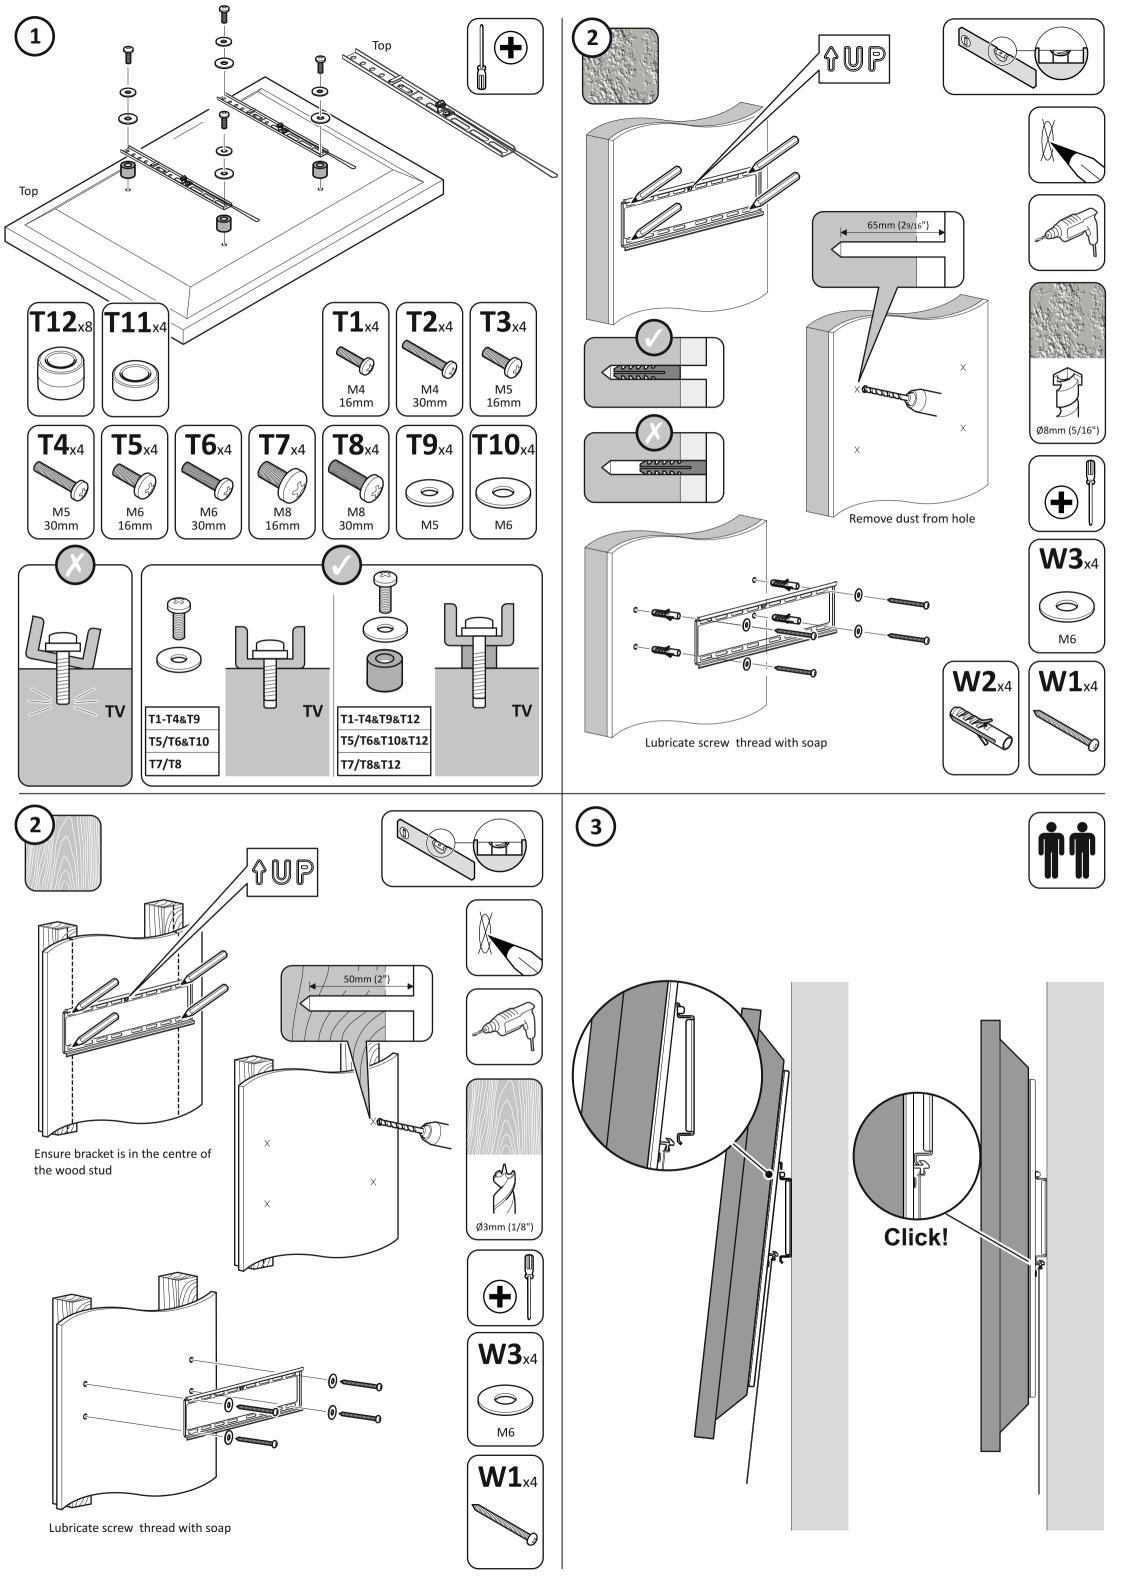

You will not need all these parts, so expect there to be some left over depending upon the specification Contents may vary from photography/ Illustrations.

Retain all packaging in case the mount needs to be returned.