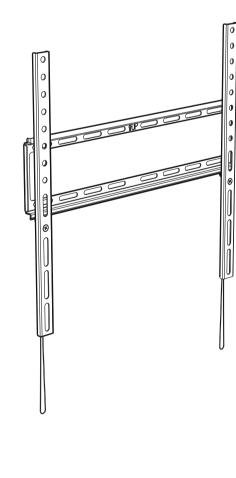

Periodically check all nuts and bolts are tight. standard wall.

AVF accept no responsibility for any damage or loss caused by installing this product in a sub of any services (eg gas, electricity, water etc).

It is the responsibility of the installer to ensure that the mounting wall is of a suitable standard and void personal injury.

This product is intended for indoor use only. Use of this product outdoors could lead to failure and

You will not need all these parts, so expect there to be some left over depending upon the specification Contents may vary from photography/ Illustrations.

Retain all packaging in case the mount needs to be returned.



To Remove TV













Read through <u>ALL</u> instructions before commencing installation. If you have any questions about this product or issues with installation contact the customer services help line before returning this product to the store.

This Product is designed to fit most TVs from 32-55" weighing up to 30kg.

Compatibility is based on new and recent TV models, some older TVs may require a larger TV Mount. If you are unsure or need advice please call our Consumer Helpline\* on 0333 320 0463