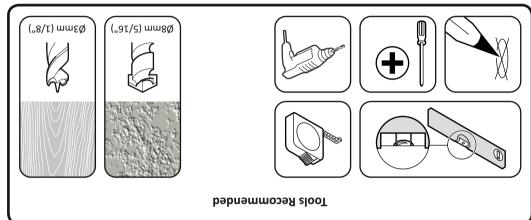

Periodically check all nuts and bolts are tight. standard wall.

AVF accept no responsibility for any damage or loss caused by installing this product in a sub of any services (eg gas, electricity, water etc).

It is the responsibility of the installer to ensure that the mounting wall is of a suitable standard and void personal injury.

This product is intended for indoor use only. Use of this product outdoors could lead to failure and

You will not need all these parts, so expect there to be some left over depending upon the specification Contents may vary from photography/ Illustrations.

Retain all packaging in case the mount needs to be returned.



To Remove TV













Read through <u>ALL</u> instructions before commencing installation. If you have any questions about this product or issues with installation contact the customer services help line before returning this product to the store.

This Product is designed to fit most TVs from 32-55" weighing up to 30kg.

Compatibility is based on new and recent TV models, some older TVs may require a larger TV Mount. If you are unsure or need advice please call our Consumer Helpline\* on 0333 320 0463