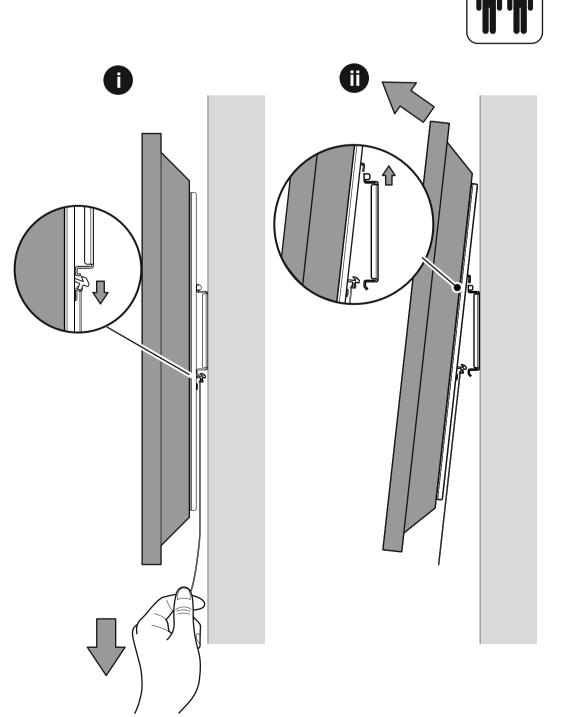

SAL40

Leaflet No. **466553**rev01

To Remove TV

STOP

Read through <u>ALL</u> instructions before commencing installation. If you have any questions about this product or issues with installation contact the customer services help line before returning this product to the store.