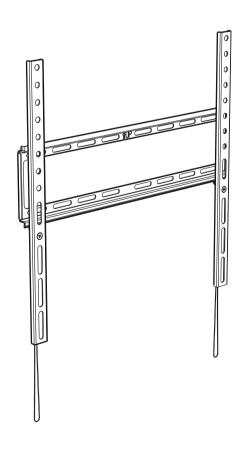

standard wall. Periodically check all nuts and bolts are tight.

of any services (eg gas, electricity, water etc). AVF accept no responsibility for any damage or loss caused by installing this product in a sub

personal injury. It is the responsibility of the installer to ensure that the mounting wall is of a suitable standard and void

of your IV.

This product is intended for indoor use only. Use of this product outdoors could lead to failure and

Contents may vary from photography/ Illustrations. You will not need all these parts, so expect there to be some left over depending upon the specification

Retain all packaging in case the mount needs to be returned.



SAL40

Leaflet No. **466553**rev01



To Remove TV





STOP

Read through <u>ALL</u> instructions before commencing installation. If you have any questions about this product or issues with installation contact the customer services help line before returning this product to the store.

This Product is designed to fit most TVs from 32-55" weighing up to 30kg.

Compatibility is based on new and recent TV models, some older TVs may require a larger TV Mount. If you are unsure or need advice please call our Consumer Helpline\* on 0333 320 0463