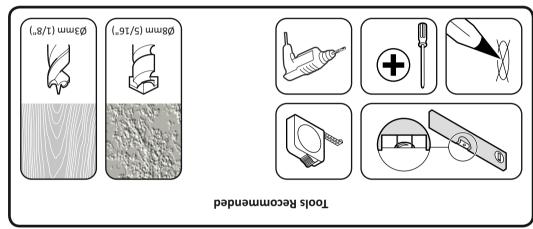

standard wall. Periodically check all nuts and bolts are tight.

of any services (eg gas, electricity, water etc). AVF accept no responsibility for any damage or loss caused by installing this product in a sub

personal injury. It is the responsibility of the installer to ensure that the mounting wall is of a suitable standard and void

of your IV.

This product is intended for indoor use only. Use of this product outdoors could lead to failure and

Contents may vary from photography/ Illustrations. You will not need all these parts, so expect there to be some left over depending upon the specification

Retain all packaging in case the mount needs to be returned.



SAL40

Leaflet No. **466553**rev01



To Remove TV





STOP

Read through <u>ALL</u> instructions before commencing installation. If you have any questions about this product or issues with installation contact the customer services help line before returning this product to the store.

This Product is designed to fit most TVs from 32-55" weighing up to 30kg.

Compatibility is based on new and recent TV models, some older TVs may require a larger TV Mount. If you are unsure or need advice please call our Consumer Helpline\* on 0333 320 0463