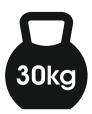

This Product is designed to fit most TVs from 32-55" weighing up to 30kg.

Compatibility is based on new and recent TV models, some older TVs may require a larger TV Mount. If you are unsure or need advice please call our Consumer Helpline\* on 0333 320 0463