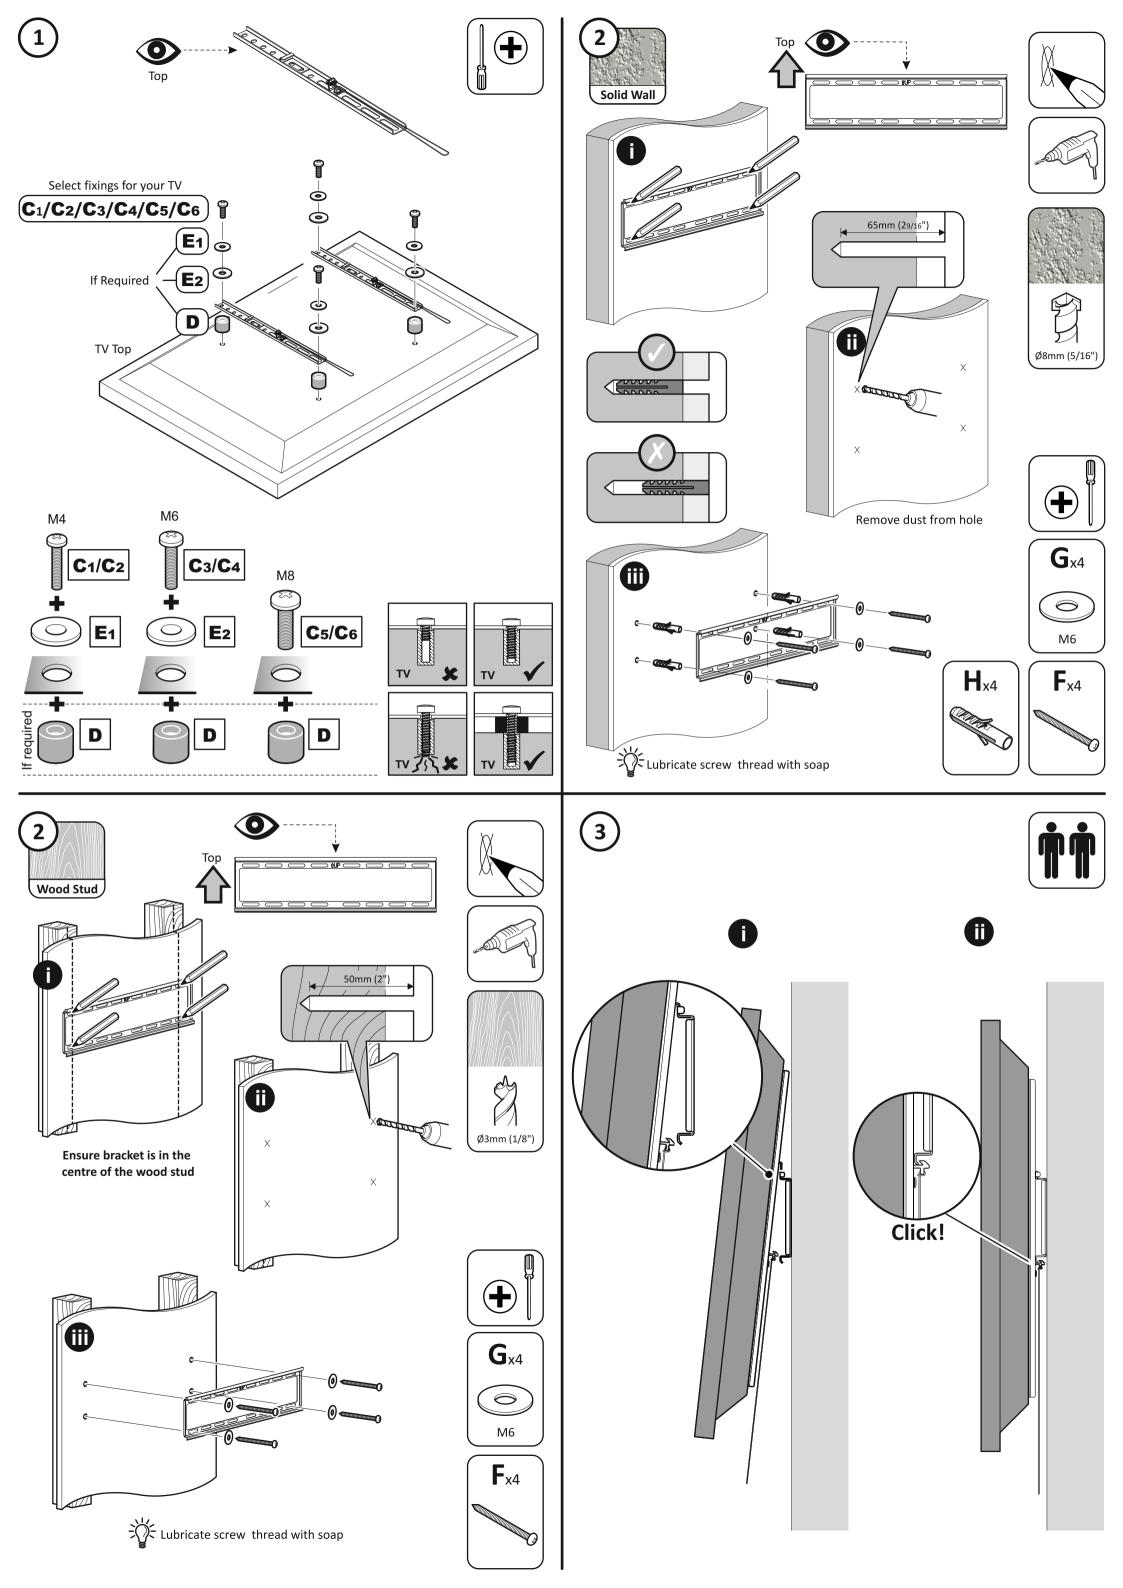

Contents may vary from photography/ Illustrations. You will not need all these parts, so expect there to be some left over depending upon the specification

Retain all packaging in case the mount needs to be returned.

SAL40

Leaflet No. **466553**rev01

To Remove TV

STOP

Read through <u>ALL</u> instructions before commencing installation. If you have any questions about this product or issues with installation contact the customer services help line before returning this product to the store.