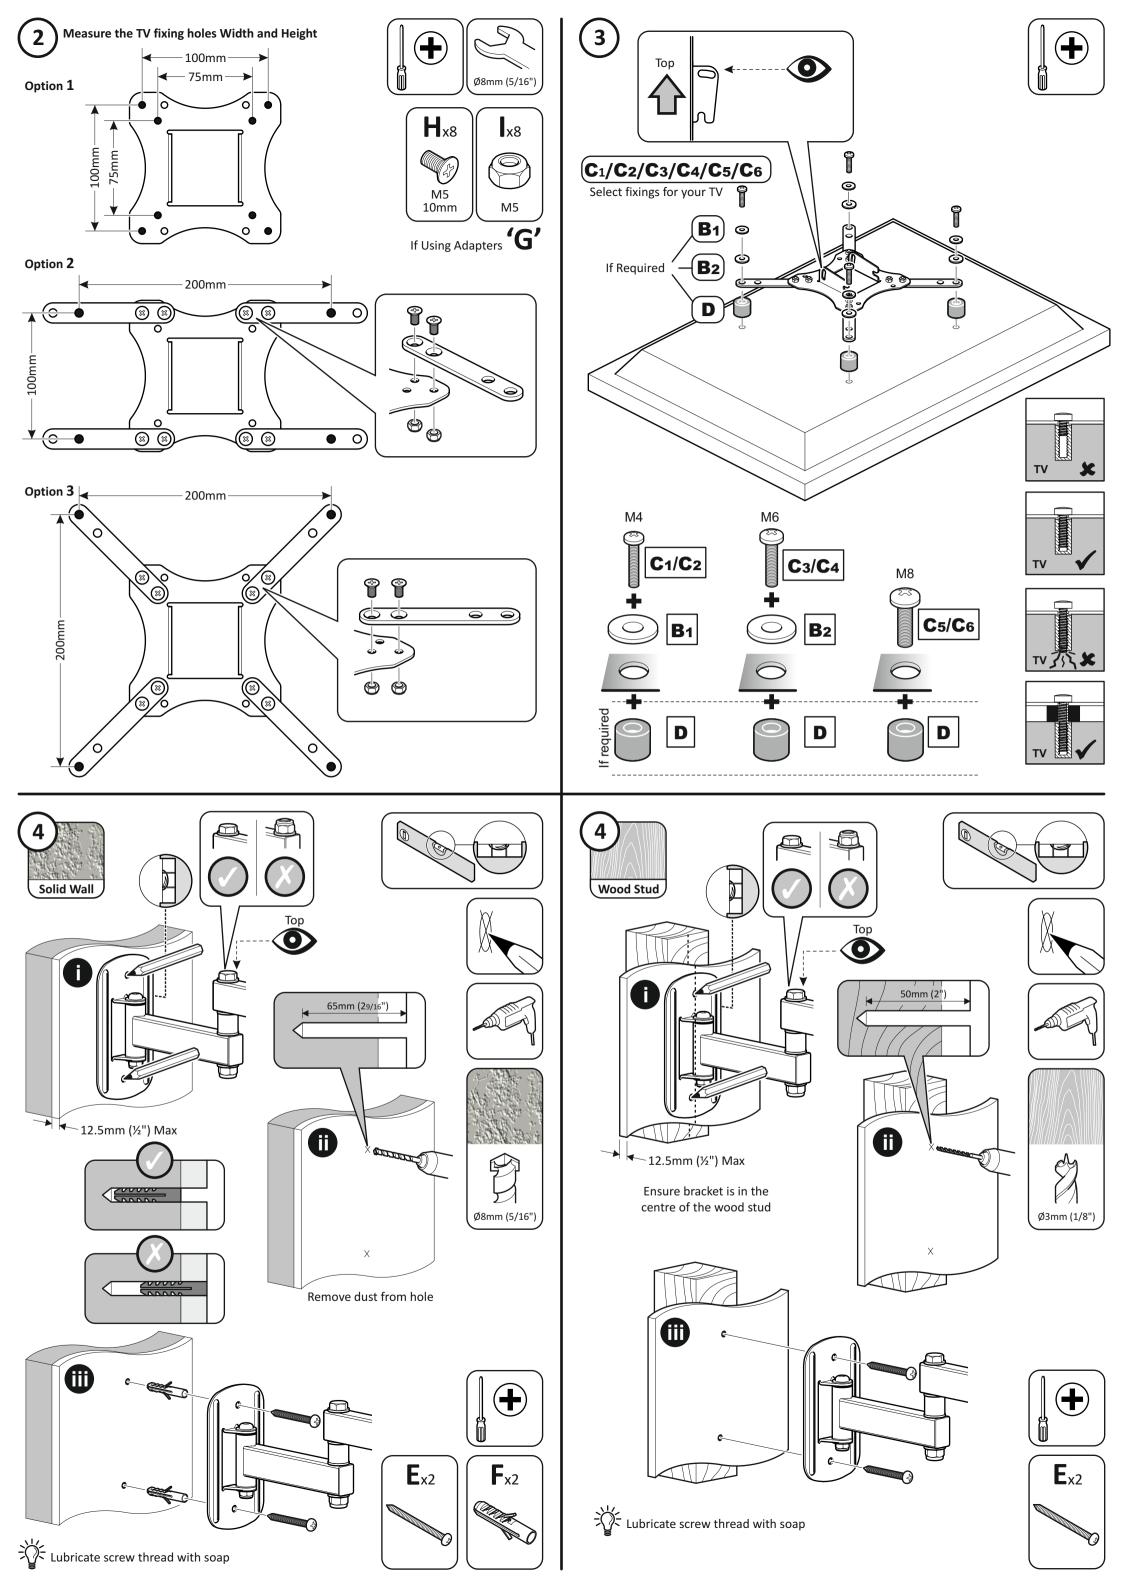

You will not need all these parts, so expect there to be some left over depending upon the specification of your TV.

This product is intended for indoor use only. Use of this product outdoors could lead to failure and

the customer services help line before returning this product to the store.

Compatibility is based on new and recent TV models, some older TVs from 32" up may require a larger TV Mount. If you are unsure or need advice please call our Consumer Helpline\* on 0333 200 463.