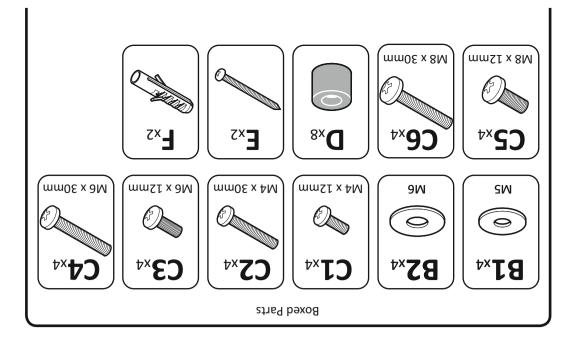

You will not need all these parts, so expect there to be some left over depending upon the specification of your TV.

This product is intended for indoor use only. Use of this product outdoors could lead to failure and