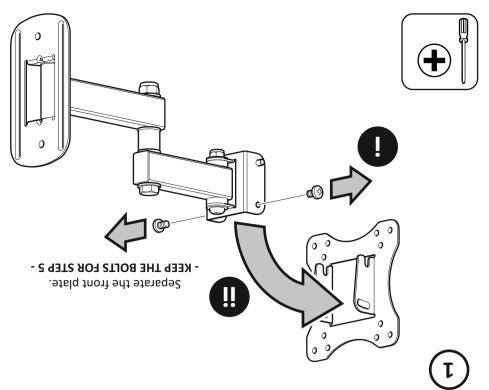

Retain all packaging in case the mount needs to be returned. Contents may vary from photography/ Illustrations.

2 x Bolts from Step 1

SAL24

Leaflet No. **466552**rev02

This product is designed to fit most TVs up to 40" weighing up to 20kg.