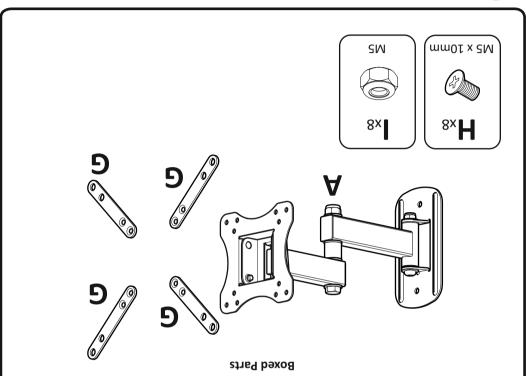

You will not need all these parts, so expect there to be some left over depending upon the specification of your TV.

This product is intended for indoor use only. Use of this product outdoors could lead to failure and

Retain all packaging in case the mount needs to be returned. Contents may vary from photography/ Illustrations.

2 x Bolts from Step 1

SAL24

Leaflet No. **466552**rev02

This product is designed to fit most TVs up to 40" weighing up to 20kg.