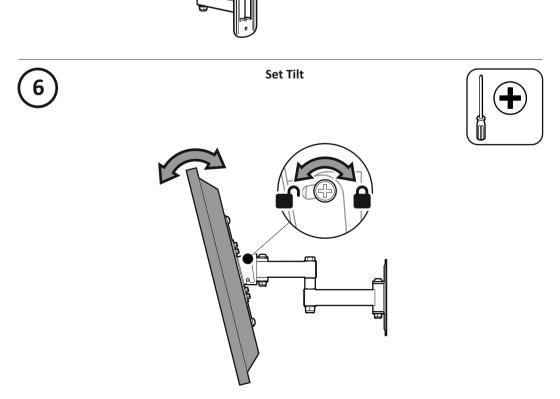

Seriodically check all nuts and bolts are tight.

of any services (eg gas, electricity, water etc). AVF accept no responsibility for any damage or loss caused by installing this product in a sub

personal injury. It is the responsibility of the installer to ensure that the mounting wall is of a suitable standard and void