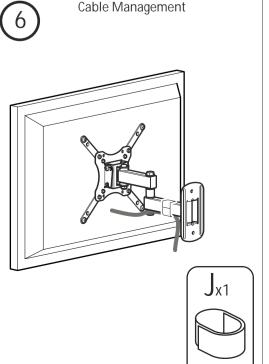

of your TV. You will not need all these parts, so expect there to be some left over depending upon the specification

Contents may vary from photography/ Illustrations. Retain all packaging in case the mount needs to be returned.