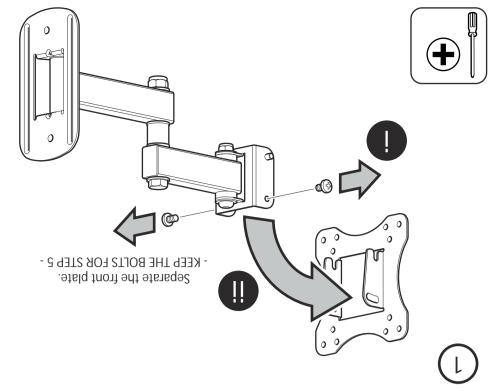

of your TV. You will not need all these parts, so expect there to be some left over depending upon the specification

Contents may vary from photography/ Illustrations. Retain all packaging in case the mount needs to be returned.