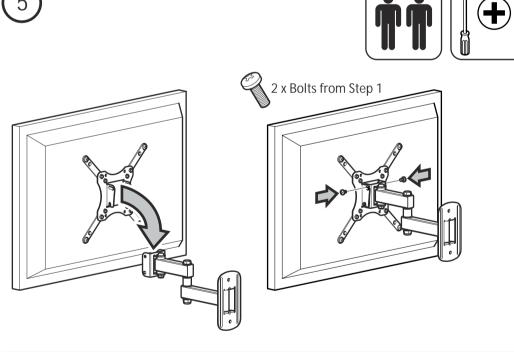

of your TV. You will not need all these parts, so expect there to be some left over depending upon the specification

Contents may vary from photography/ Illustrations. Retain all packaging in case the mount needs to be returned.