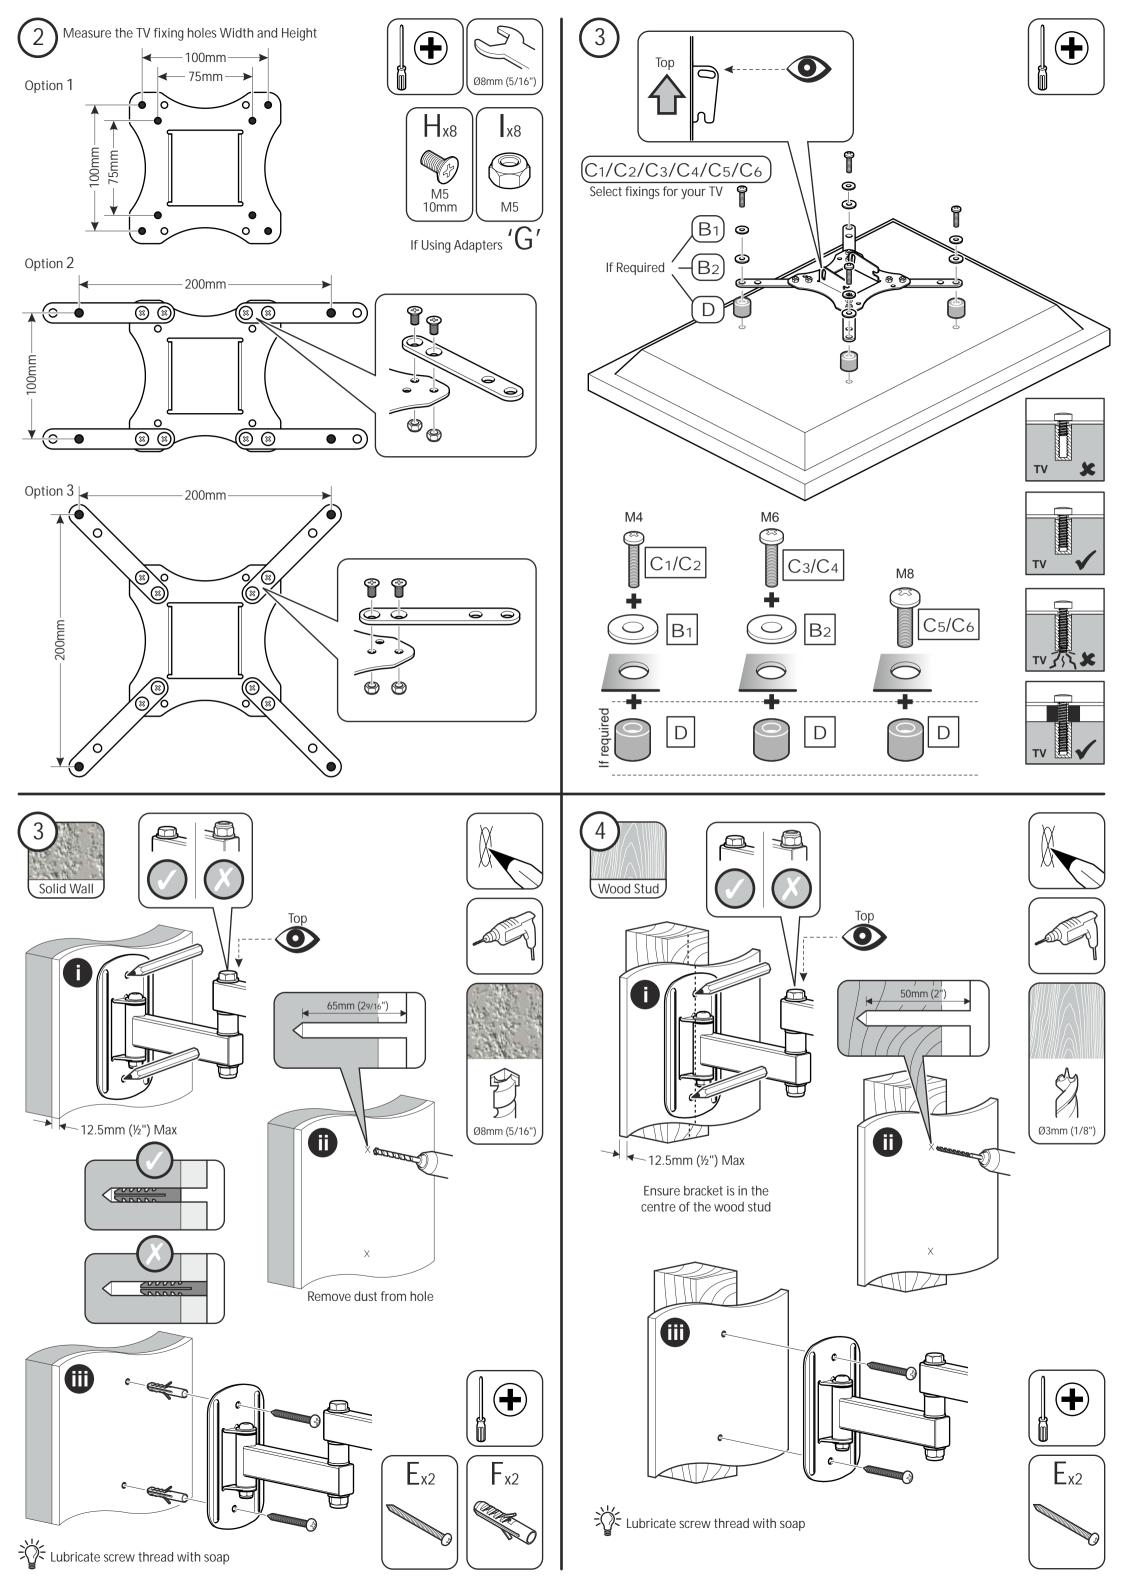

This product is designed to fit most TVs up to 40" weighing up to 20kg.

Compatibility is based on new and recent TV models, some older TVs from 32" up may require a larger TV Mount. If you are unsure or need advice please call our Consumer Helpline\* on 0333 200 463.