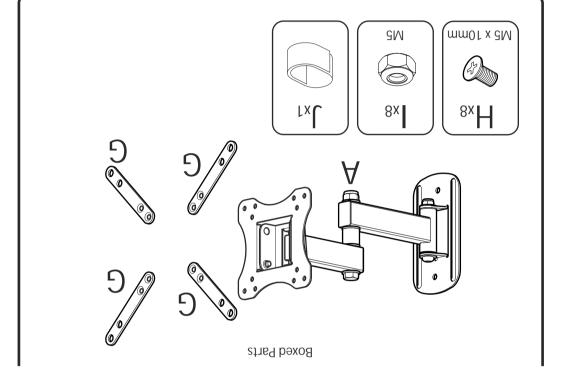

of your TV. You will not need all these parts, so expect there to be some left over depending upon the specification

Contents may vary from photography/ Illustrations. Retain all packaging in case the mount needs to be returned.