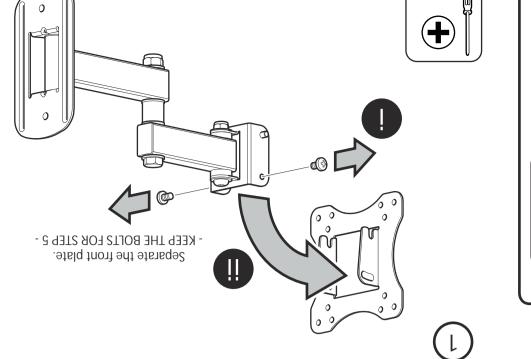

of your TV. You will not need all these parts, so expect there to be some left over depending upon the specification

Contents may vary from photography/ Illustrations. Retain all packaging in case the mount needs to be returned.