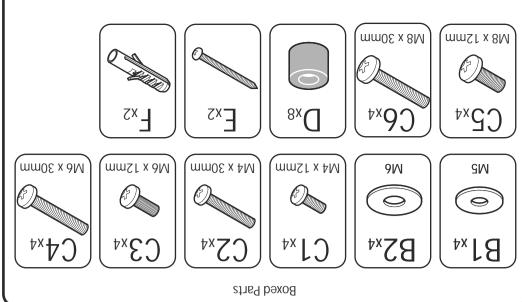

of your TV. You will not need all these parts, so expect there to be some left over depending upon the specification

Contents may vary from photography/ Illustrations. Retain all packaging in case the mount needs to be returned.