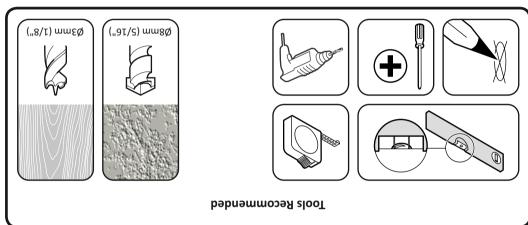

Periodically check all nuts and bolts are tight. standard wall.

AVF accept no responsibility for any damage or loss caused by installing this product in a sub of any services (eg gas, electricity, water etc).

It is the responsibility of the installer to ensure that the mounting wall is of a suitable standard and void personal injury.

This product is intended for indoor use only. Use of this product outdoors could lead to failure and of your TV.

You will not need all these parts, so expect there to be some left over depending upon the specification Contents may vary from photography/ Illustrations.









## **466550** rev01









Read through <u>ALL</u> instructions before commencing installation. If you have any questions about this product or issues with installation contact the customer services help line before returning this product to the store.

This Product is designed to fit most TVs up to 32" weighing up to 20kg.

Compatibility is based on new and recent TV models, some older 32" TVs may require a larger TV Mount. If you are unsure or need advice please call our Consumer Helpline\* on 0333 320 0463

**AVF Group Ltd.** Hortonwood 30, Telford, Shropshire, TF1 7YE, England (\*Consumer Helpline open Monday to Friday during AVF office hours)



M5 x 16mm