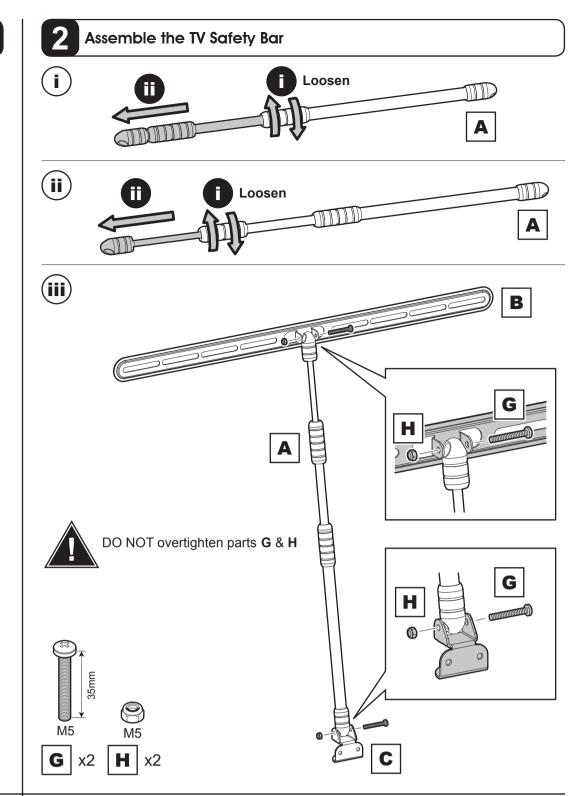

FULLY tighten the TV safety bar A

jl.avfgroup.com

Retain all packaging in case the bracket needs to be returned.

466528 rev00 ###

Read through ALL instructions before commencing installation.

If you have any questions about this product or issues with installation, co