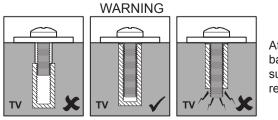

## 3 Attach to TV

Attach the bracket to the back of your TV using suitable screw and reducer combinations

FULLY tighten the TV safety bar A