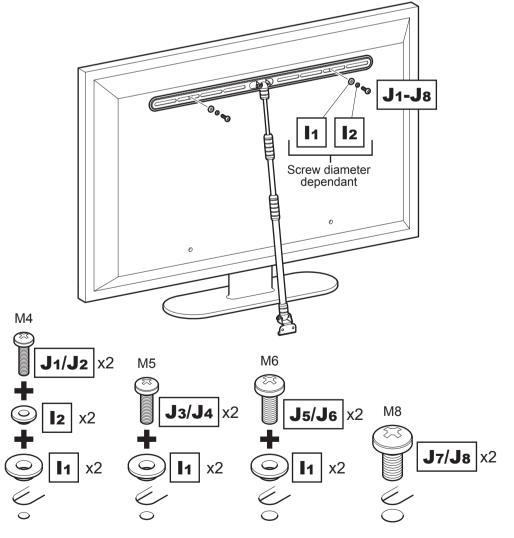

## 3 Attach to TV

Attach the bracket to the back of your TV using suitable screw and reducer combinations

FULLY tighten the TV safety bar A