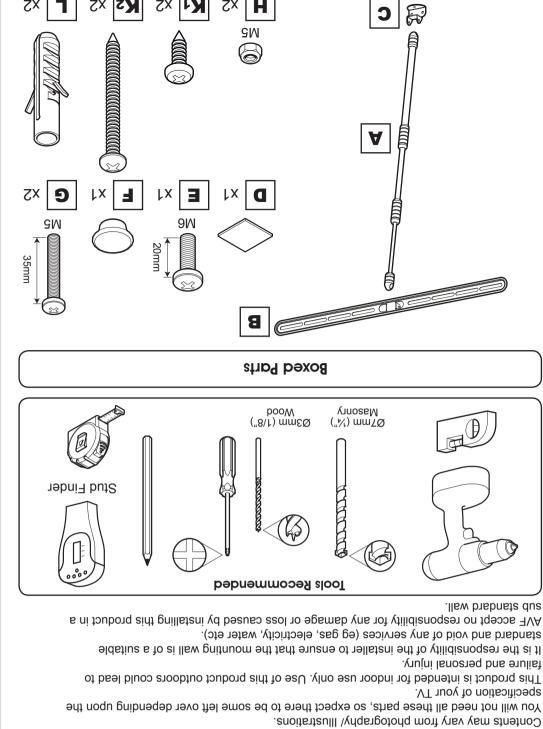

You can secure your TV to furniture or to the wall, decide how you will secure your TV and follow the appropriate steps.