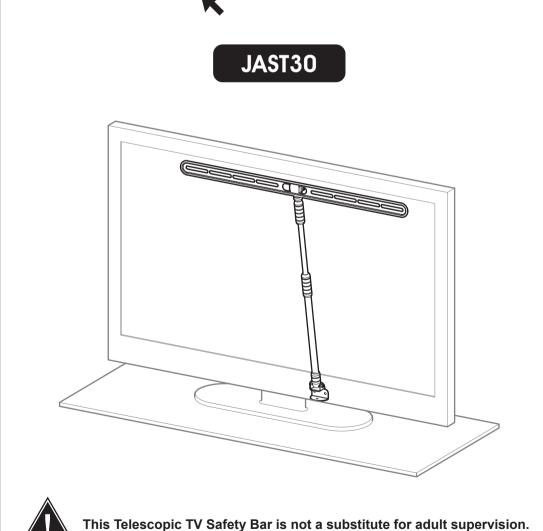

FULLY tighten the TV safety bar A

jl.avfgroup.com

Retain all packaging in case the bracket needs to be returned.

466528 rev00 ###

Read through ALL instructions before commencing installation.

If you have any questions about this product or issues with installation, co

## 3 Attach to TV

Attach the bracket to the back of your TV using suitable screw and reducer combinations

FULLY tighten the TV safety bar A