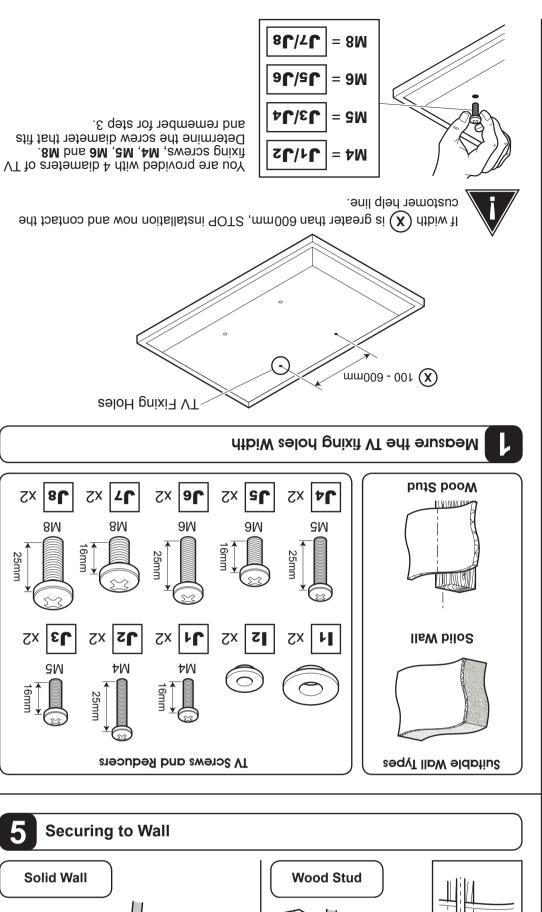

You can secure your TV to furniture or to the wall, decide how you will secure your TV and follow the appropriate steps.