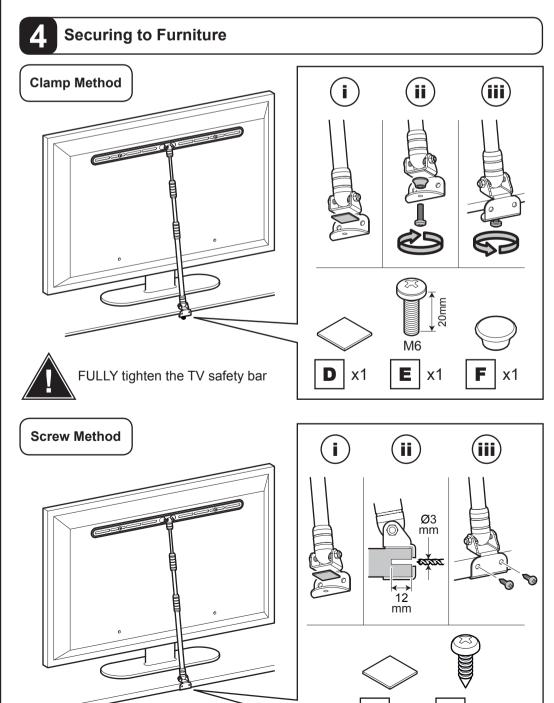

You can secure your TV to furniture or to the wall, decide how you will secure your TV and follow the appropriate steps.

FULLY tighten the TV safety bar A

jl.avfgroup.com

Retain all packaging in case the bracket needs to be returned.

466528 rev00 ###

Read through ALL instructions before commencing installation.

If you have any questions about this product or issues with installation, co