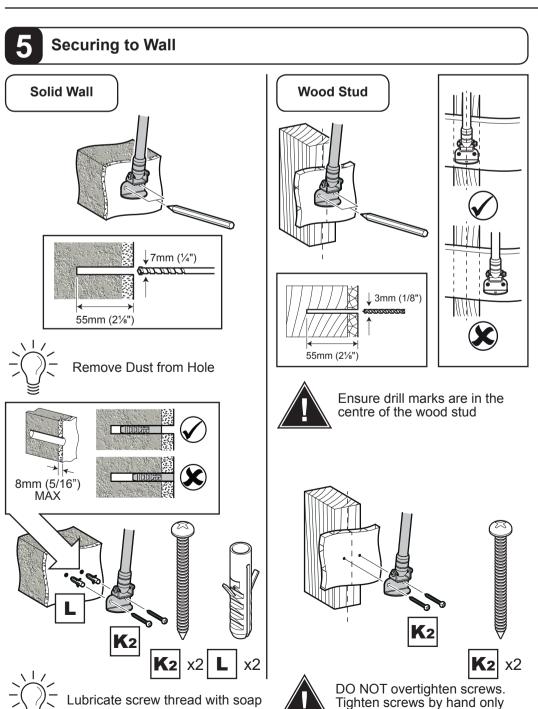

You can secure your TV to furniture or to the wall, decide how you will secure your TV and follow the appropriate steps.