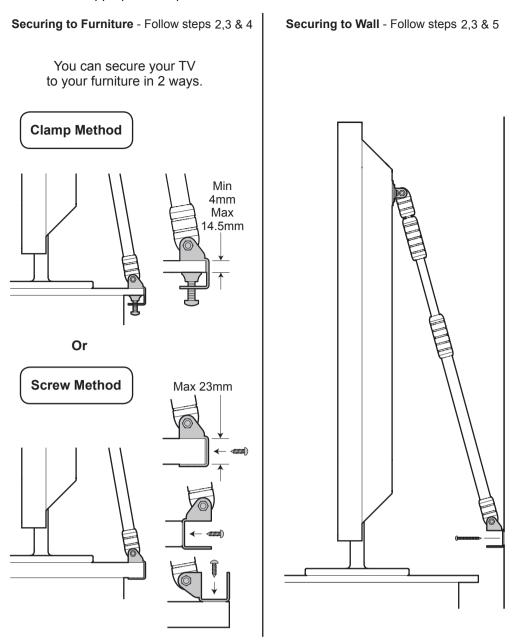

You can secure your TV to furniture or to the wall, decide how you will secure your TV and follow the appropriate steps.