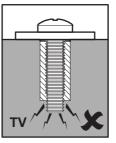

### **WARNING**

Attach the bracket to the back of your TV using suitable screw, reducer and spacer combinations

If you are attaching your Soundbar to a wall mounted TV please use this step in conjunction with the instructions provided with your TV wall mount.

The brackets and screws etc shown in grey are only an example. These are supplied by the TV wall mount manufacturer.

**5** Attaching Shelf Brackets

**Mounting Above** 

Adjust part A to the depth of your Soundbar

The brackets and screws etc shown in grey are only an example. These are supplied by the TV wall mount manufacturer.