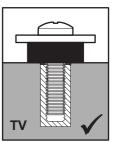

### Measure the TV fixing holes Width and Height

If width (X) is greater than 800mm or height (Y) greater than 400mm STOP installation now and contact the customer help line

You are provided with 4 diameters of TV fixing screws, **M4**, **M5**, **M6** and **M8**. Determine the screw diameter that fits and remember for step 4.

### **WARNING**

Attach the bracket to the back of your TV using suitable screw, reducer and spacer combinations

If you are attaching your Soundbar to a wall mounted TV please use this step in conjunction with the instructions provided with your TV wall mount.