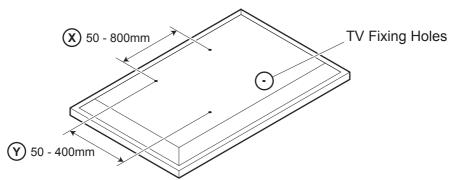

### Measure the TV fixing holes Width and Height

If width (X) is greater than 800mm or height (Y) greater than 400mm STOP installation now and contact the customer help line

You are provided with 4 diameters of TV fixing screws, **M4**, **M5**, **M6** and **M8**. Determine the screw diameter that fits and remember for step 4.