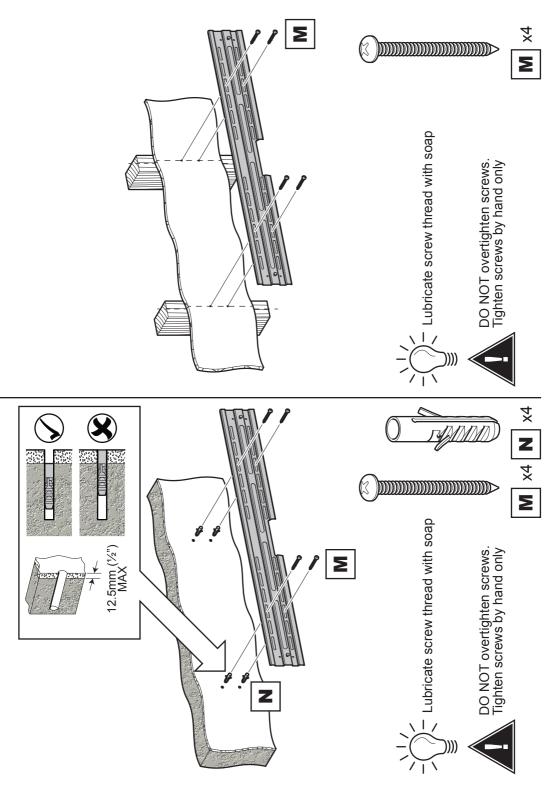

# Attaching Shelf Brackets to Wall

# Solid Wall

**Wood Stud** 

- Remove Dust from Hole

70mm (2¾")

\$mm (5/16")

DO NOT overtighten screws. Tighten screws by hand only