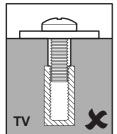

### **WARNING**

Attach the bracket to the back of your TV using suitable screw, reducer and spacer combinations

If you are attaching your Soundbar to a wall mounted TV please use this step in conjunction with the instructions provided with your TV wall mount.

The brackets and screws etc shown in grey are only an example. These are supplied by the TV wall mount manufacturer.

**5** Attaching Shelf Brackets

**Mounting Above** 

Adjust part A to the depth of your Soundbar

The brackets and screws etc shown in grey are only an example. These are supplied by the TV wall mount manufacturer.