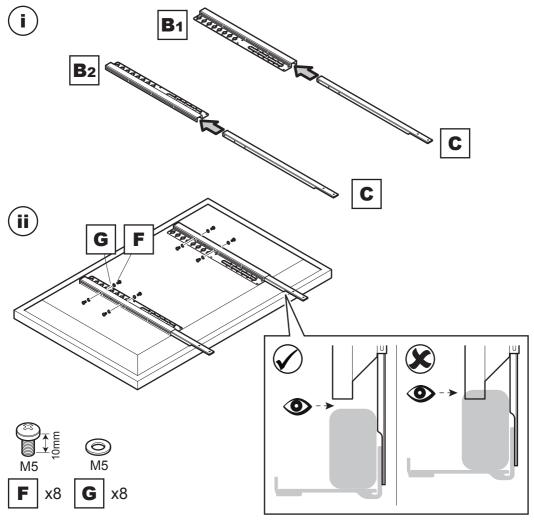

# 12 Attaching Shelf Brackets

**Mounting Below** 

# 13 Attaching Soundbar

Adjust part A to the depth of your Soundbar