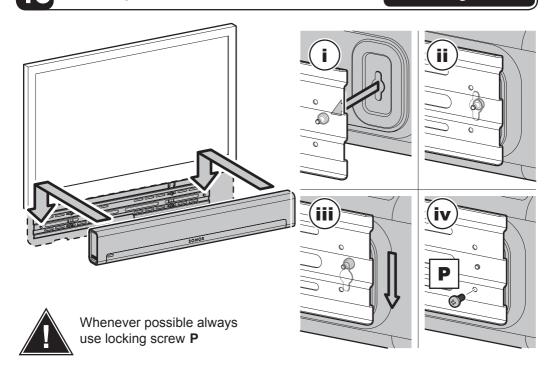

# 12 Attaching Shelf Brackets

**Mounting Below** 

### **WARNING**

Attach the bracket to the back of your TV using suitable screw, reducer and spacer combinations

If you are attaching your Soundbar to a wall mounted TV please use this step in conjunction with the instructions provided with your TV wall mount.

The brackets and screws etc shown in grey are only an example. These are supplied by the TV wall mount manufacturer.

**5** Attaching Shelf Brackets

**Mounting Above** 

Adjust part A to the depth of your Soundbar