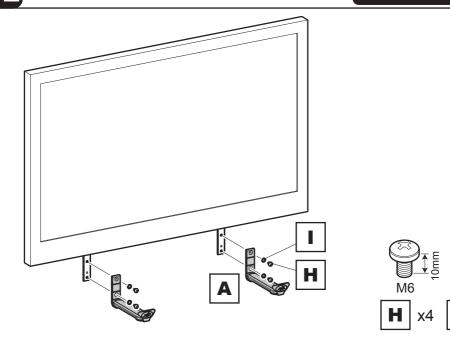

The brackets and screws etc shown in grey are only an example. These are supplied by the TV wall mount manufacturer.

**5** Attaching Shelf Brackets

**Mounting Above** 

Adjust part A to the depth of your Soundbar

Attach part E and then remove backing paper

**Mounting Above** 