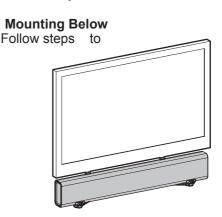

### **Mounting Above or Below?**

Before you start to mount your Soundbar to your TV you will need to decide if you are going to mount your Soundbar above your TV or below your TV

### **Mounting Below**

Please select your method of attaching your Soundbar to your TV and follow the appropriate steps.

Free Standing TV - Steps
Free Standing TV with SONOS playbar adaptor - Steps
TV Bracket / TV Furniture - Steps
TV Bracket / TV Furniture with SONOS playbar adaptor - Steps
Wall mounted - Steps
Wall mounted with SONOS playbar adaptor - Steps