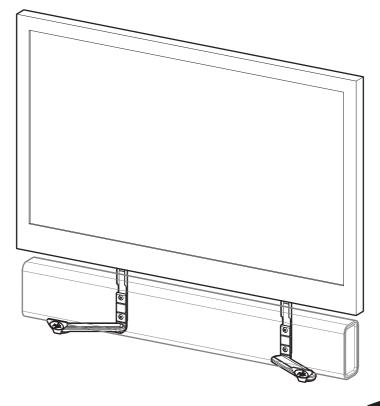

### **Mounting Above or Below?**

Before you start to mount your Soundbar to your TV you will need to decide if you are going to mount your Soundbar above your TV or below your TV

### **Mounting Above**

Please select your method of attaching your Soundbar to your TV and follow the appropriate steps.

Free Standing TV - Steps
Free Standing TV with SONOS playbar adaptor - Steps
TV Bracket / TV Furniture - Steps
TV Bracket / TV Furniture with SONOS playbar adaptor - Steps
Wall mounted - Steps
Wall mounted with SONOS playbar adaptor - Steps

The brackets and screws etc shown in grey are only an example. These are supplied by the TV wall mount manufacturer.

**5** Attaching Shelf Brackets

**Mounting Above** 

Adjust part A to the depth of your Soundbar