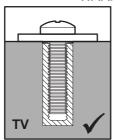

### **WARNING**

Attach the bracket to the back of your TV using suitable screw, reducer and spacer combinations

If you are attaching your Soundbar to a wall mounted TV please use this step in conjunction with the instructions provided with your TV wall mount.

The brackets and screws etc shown in grey are only an example. These are supplied by the TV wall mount manufacturer.

**5** Attaching Shelf Brackets

**Mounting Above** 

Adjust part A to the depth of your Soundbar

The brackets and screws etc shown in grey are only an example. These are supplied by the TV wall mount manufacturer.