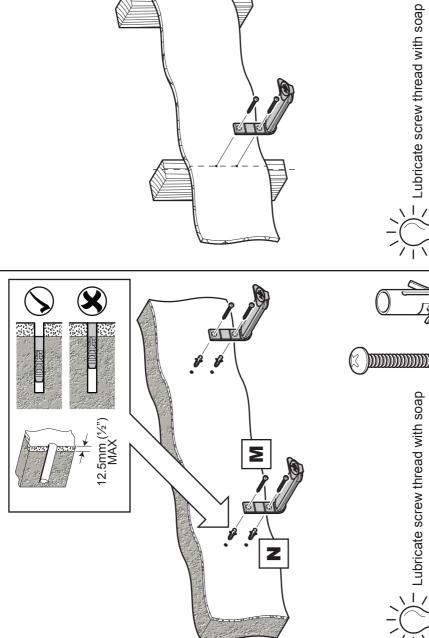

# Attaching Shelf Brackets to Wall

# Solid Wall

**Wood Stud** 

- Remove Dust from Hole

70mm (2¾")

\$mm (5/16")

DO NOT overtighten screws. Tighten screws by hand only