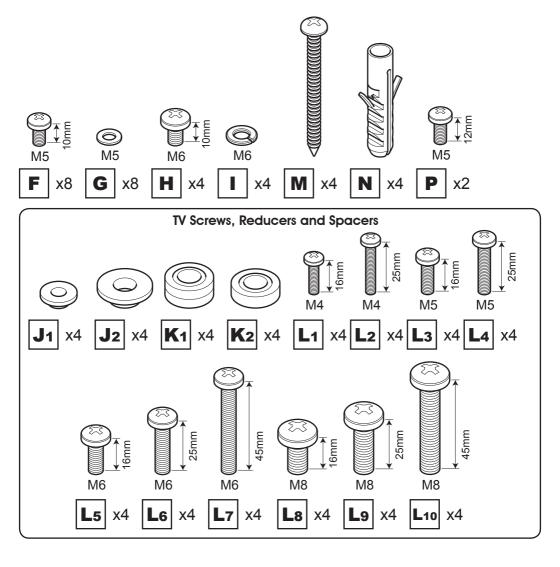

### Measure the TV fixing holes Width and Height

If width (X) is greater than 800mm or height (Y) greater than 400mm STOP installation now and contact the customer help line

You are provided with 4 diameters of TV fixing screws, **M4**, **M5**, **M6** and **M8**. Determine the screw diameter that fits and remember for step 4.

### No Spacers

For TVs with flat / unobstructed back

Spacers K1/K2

For TVs with irregular / obstructed back

### **WARNING**

Attach the bracket to the back of your TV using suitable screw, reducer and spacer combinations

If you are attaching your Soundbar to a wall mounted TV please use this step in conjunction with the instructions provided with your TV wall mount.

### No Spacers

For TVs with flat / unobstructed back

For TVs with irregular / obstructed back