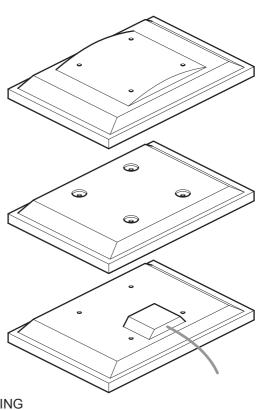

### No Spacers

For TVs with flat / unobstructed back

Spacers K1/K2

For TVs with irregular / obstructed back

### **WARNING**

Attach the bracket to the back of your TV using suitable screw, reducer and spacer combinations

If you are attaching your Soundbar to a wall mounted TV please use this step in conjunction with the instructions provided with your TV wall mount.

The brackets and screws etc shown in grey are only an example. These are supplied by the TV wall mount manufacturer.

**5** Attaching Shelf Brackets

**Mounting Above** 

Adjust part A to the depth of your Soundbar