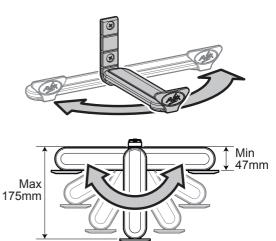

The brackets and screws etc shown in grey are only an example. These are supplied by the TV wall mount manufacturer.

**5** Attaching Shelf Brackets

**Mounting Above** 

Adjust part A to the depth of your Soundbar