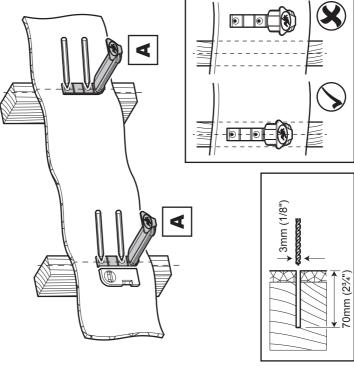

# Attaching Shelf Brackets to Wall

# Solid Wall

**Wood Stud** 

- Remove Dust from Hole

70mm (2¾")

\$mm (5/16")

DO NOT overtighten screws. Tighten screws by hand only