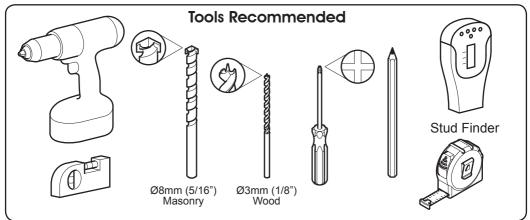

### Measure the TV fixing holes Width and Height

If width (X) is greater than 800mm or height (Y) greater than 400mm STOP installation now and contact the customer help line

You are provided with 4 diameters of TV fixing screws, **M4**, **M5**, **M6** and **M8**. Determine the screw diameter that fits and remember for step 4.