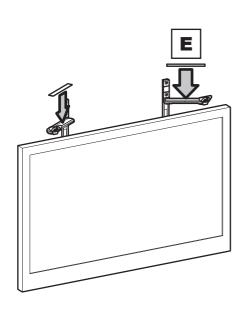

Wall mounted - Steps
Wall mounted with SONOS playbar adaptor - Steps

# **2** Preparing the TV Brackets

**Mounting Above** 



### No Spacers

For TVs with flat / unobstructed back

Spacers K1/K2

For TVs with irregular / obstructed back





### **WARNING**













Attach the bracket to the back of your TV using suitable screw, reducer and spacer combinations

If you are attaching your Soundbar to a wall mounted TV please use this step in conjunction with the instructions provided with your TV wall mount.



The brackets and screws etc shown in grey are only an example. These are supplied by the TV wall mount manufacturer.

**5** Attaching Shelf Brackets

**Mounting Above** 















Adjust part A to the depth of your Soundbar





Attach part E and then remove backing paper







**Mounting Above** 





# Attaching SONOS playbar

# **Mounting Above**



### **Mounting Below**

Please select your method of attaching your Soundbar to your TV and follow the appropriate steps.

Free Standing TV - Steps
Free Standing TV with SONOS playbar adaptor - Steps
TV Bracket / TV Furniture - Steps
TV Bracket / TV Furniture with SONOS playbar adaptor - Steps
Wall mounted - Steps
Wall mounted with SONOS playbar adaptor - Steps

# Wall mounted - Steps Wall mounted with SONOS playbar adaptor - Steps Wall mounted with SONOS playbar adaptor - Steps Mounting Below



### No Spacers

For TVs with flat / unobstructed back



For TVs with irregular / obstructed back





### **WARNING**













Attach the bracket to the back of your TV using suitable screw, reducer and spacer c