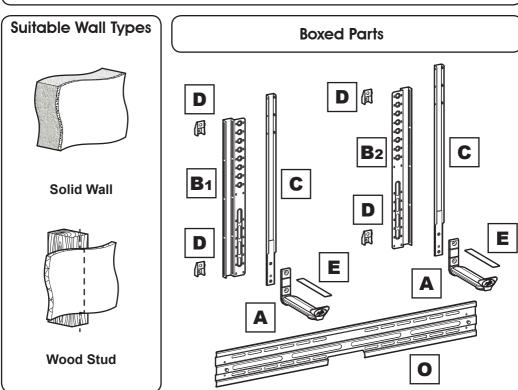

CUSTOMER SERVICES HELP LINE NUMBER: 0333 320 0463

Retain all packaging in case the bracket needs to be returned.

Contents may vary from photography/ Illustrations.

You will not need all these parts, so expect there to be some left over depending upon the specification of your TV.