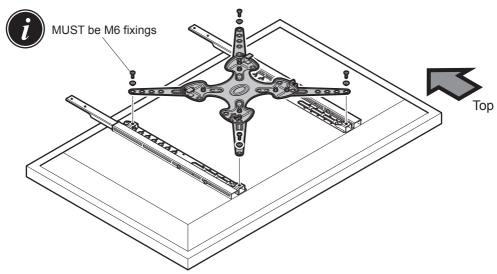

### **WARNING**

Attach the bracket to the back of your TV using suitable screw, reducer and spacer combinations

If you are attaching your Soundbar to a wall mounted TV please use this step in conjunction with the instructions provided with your TV wall mount.

The brackets and screws etc shown in grey are only an example. These are supplied by the TV wall mount manufacturer.

**5** Attaching Shelf Brackets

**Mounting Above** 

Adjust part A to the depth of your Soundbar