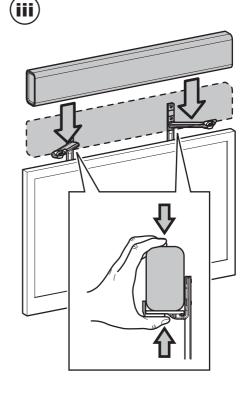

ll mounted - Steps
Wall mounted with SONOS playbar adaptor - Steps

# **2** Preparing the TV Brackets

**Mounting Above** 



### No Spacers

For TVs with flat / unobstructed back

Spacers K1/K2

For TVs with irregular / obstructed back





### **WARNING**













Attach the bracket to the back of your TV using suitable screw, reducer and spacer combinations

If you are attaching your Soundbar to a wall mounted TV please use this step in conjunction with the instructions provided with your TV wall mount.



The brackets and screws etc shown in grey are only an example. These are supplied by the TV wall mount manufacturer.

**5** Attaching Shelf Brackets

**Mounting Above** 















Adjust part A to the depth of your Soundbar





Attach part E and then remove backing paper







**Mounting Above** 





# Attaching SONOS playbar

# **Mounting Above**



### **Mounting Below**

Please select your method of attaching your Soundbar to your TV and follow the appropriate steps.

Free Standing TV - Steps
Free Standing TV with SONOS playbar adaptor - Steps
TV Bracket / TV Furniture - Steps
TV Bracket / TV Furniture with SONOS playbar adaptor - Steps
Wall mounted - Steps
Wall mounted with SONOS playbar adaptor - Steps

# Wall mounted - Steps Wall mounted with SONOS playbar adaptor - Steps Wall mounted with SONOS playbar adaptor - Steps Mounting Below



### No Spacers

For TVs with flat / unobstructed back



For TVs with irregular / obstructed back





### **WARNING**













Attach the bracket to the back of your TV using suitable screw, reducer and spacer com