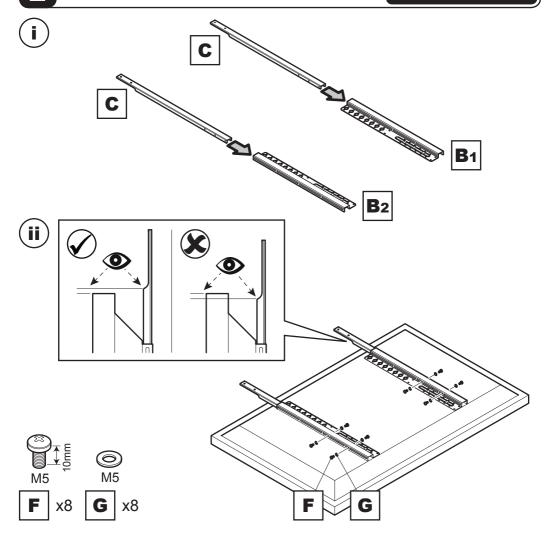

The brackets and screws etc shown in grey are only an example. These are supplied by the TV wall mount manufacturer.

**5** Attaching Shelf Brackets

**Mounting Above** 

Adjust part A to the depth of your Soundbar

Attach part E and then remove backing paper

**Mounting Above** 