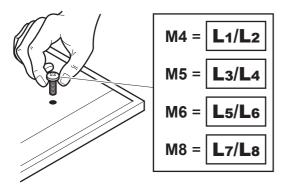

### Measure the TV fixing holes Width and Height

If width (X) is greater than 800mm or height (Y) greater than 400mm STOP installation now and contact the customer help line

You are provided with 4 diameters of TV fixing screws, **M4**, **M5**, **M6** and **M8**. Determine the screw diameter that fits and remember for step 4.