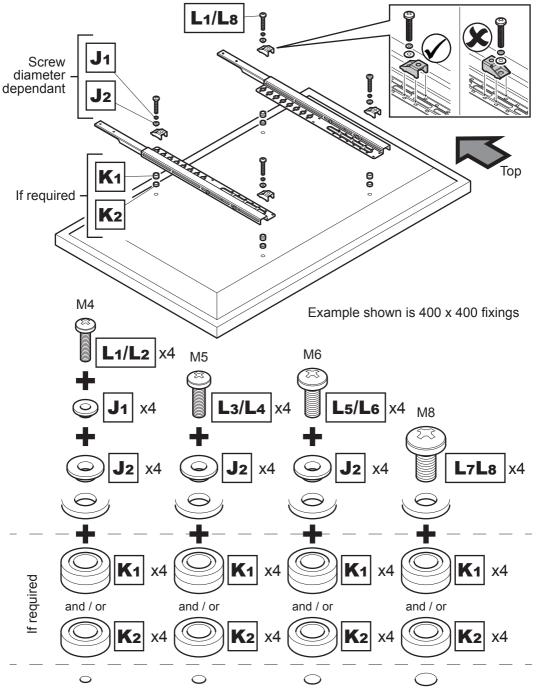

### Measure the TV fixing holes Width and Height

If width (X) is greater than 800mm or height (Y) greater than 400mm STOP installation now and contact the customer help line

You are provided with 4 diameters of TV fixing screws, **M4**, **M5**, **M6** and **M8**. Determine the screw diameter that fits and remember for step 4.

### No Spacers

For TVs with flat / unobstructed back

Spacers K1/K2

For TVs with irregular / obstructed back

### **WARNING**

Attach the bracket to the back of your TV using suitable screw, reducer and spacer combinations

If you are attaching your Soundbar to a wall mounted TV please use this step in conjunction with the instructions provided with your TV wall mount.

The brackets and screws etc shown in grey are only an example. These are supplied by the TV wall mount manufacturer.

**5** Attaching Shelf Brackets

**Mounting Above** 

Adjust part A to the depth of your Soundbar