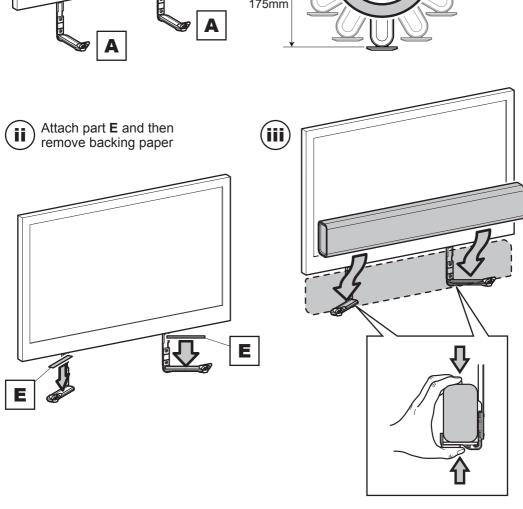

The brackets and screws etc shown in grey are only an example. These are supplied by the TV wall mount manufacturer.

**5** Attaching Shelf Brackets

**Mounting Above** 

Adjust part A to the depth of your Soundbar

Attach part E and then remove backing paper

**Mounting Above** 