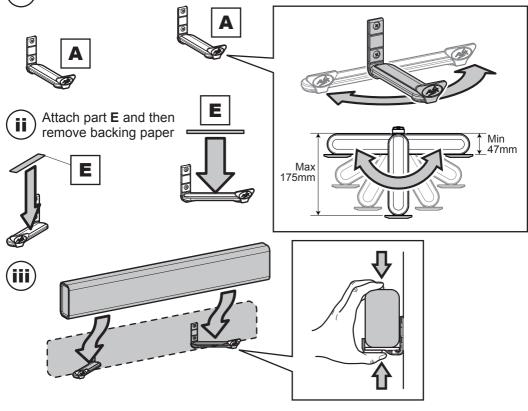

The brackets and screws etc shown in grey are only an example. These are supplied by the TV wall mount manufacturer.

**5** Attaching Shelf Brackets

**Mounting Above** 

Adjust part A to the depth of your Soundbar

Attach part E and then remove backing paper

**Mounting Above** 