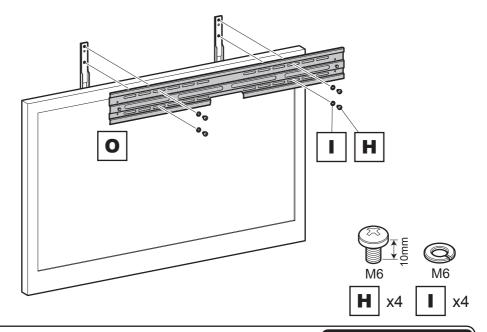

# **2** Preparing the TV Brackets

**Mounting Above** 

### No Spacers

For TVs with flat / unobstructed back

Spacers K1/K2

For TVs with irregular / obstructed back

### **WARNING**

Attach the bracket to the back of your TV using suitable screw, reducer and spacer combinations

If you are attaching your Soundbar to a wall mounted TV please use this step in conjunction with the instructions provided with your TV wall mount.

The brackets and screws etc shown in grey are only an example. These are supplied by the TV wall mount manufacturer.

**5** Attaching Shelf Brackets

**Mounting Above** 

Adjust part A to the depth of your Soundbar