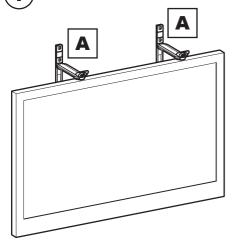

The brackets and screws etc shown in grey are only an example. These are supplied by the TV wall mount manufacturer.

**5** Attaching Shelf Brackets

**Mounting Above** 

Adjust part A to the depth of your Soundbar