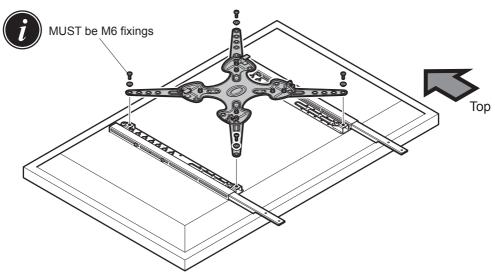

### **WARNING**

Attach the bracket to the back of your TV using suitable screw, reducer and spacer combinations

If you are attaching your Soundbar to a wall mounted TV please use this step in conjunction with the instructions provided with your TV wall mount.

The brackets and screws etc shown in grey are only an example. These are supplied by the TV wall mount manufacturer.

**5** Attaching Shelf Brackets

**Mounting Above** 

Adjust part A to the depth of your Soundbar