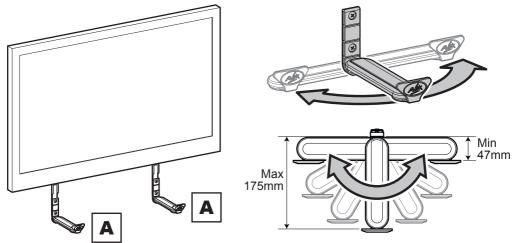

### Measure the TV fixing holes Width and Height

If width (X) is greater than 800mm or height (Y) greater than 400mm STOP installation now and contact the customer help line

You are provided with 4 diameters of TV fixing screws, **M4**, **M5**, **M6** and **M8**. Determine the screw diameter that fits and remember for step 4.

The brackets and screws etc shown in grey are only an example. These are supplied by the TV wall mount manufacturer.

**5** Attaching Shelf Brackets

**Mounting Above** 

Adjust part A to the depth of your Soundbar

# 13 Attaching Soundbar

Adjust part A to the depth of your Soundbar