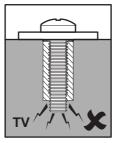

### Measure the TV fixing holes Width and Height

If width (X) is greater than 800mm or height (Y) greater than 400mm STOP installation now and contact the customer help line

You are provided with 4 diameters of TV fixing screws, **M4**, **M5**, **M6** and **M8**. Determine the screw diameter that fits and remember for step 4.

### **WARNING**

Attach the bracket to the back of your TV using suitable screw, reducer and spacer combinations

If you are attaching your Soundbar to a wall mounted TV please use this step in conjunction with the instructions provided with your TV wall mount.