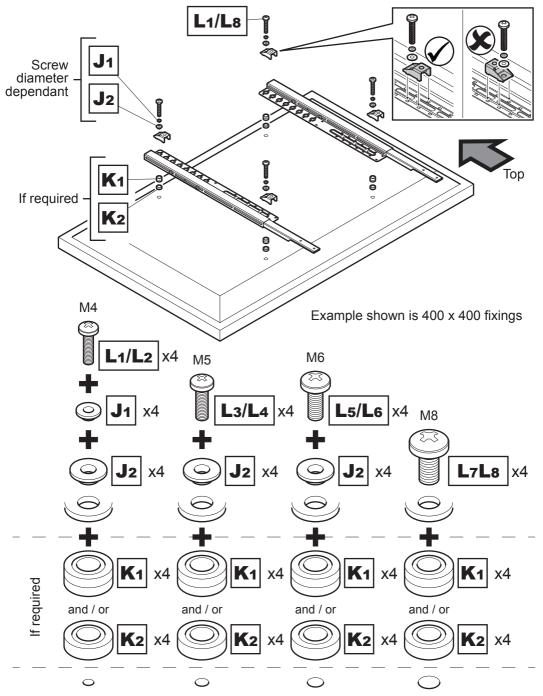

### Measure the TV fixing holes Width and Height

If width (X) is greater than 800mm or height (Y) greater than 400mm STOP installation now and contact the customer help line

You are provided with 4 diameters of TV fixing screws, **M4**, **M5**, **M6** and **M8**. Determine the screw diameter that fits and remember for step 4.

### No Spacers

For TVs with flat / unobstructed back

Spacers K1/K2

For TVs with irregular / obstructed back

### **WARNING**

Attach the bracket to the back of your TV using suitable screw, reducer and spacer combinations

If you are attaching your Soundbar to a wall mounted TV please use this step in conjunction with the instructions provided with your TV wall mount.

The brackets and screws etc shown in grey are only an example. These are supplied by the TV wall mount manufacturer.

**5** Attaching Shelf Brackets

**Mounting Above** 

Adjust part A to the depth of your Soundbar