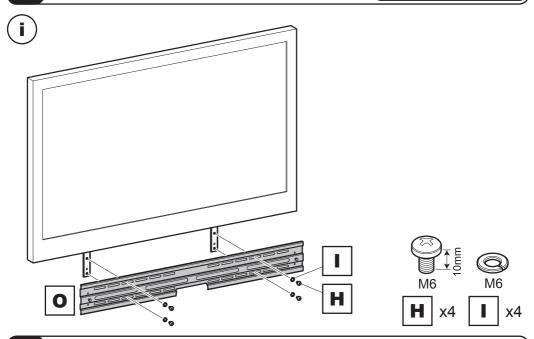

# **2** Preparing the TV Brackets

**Mounting Above** 

### No Spacers

For TVs with flat / unobstructed back

Spacers K1/K2

For TVs with irregular / obstructed back

### **WARNING**

Attach the bracket to the back of your TV using suitable screw, reducer and spacer combinations

If you are attaching your Soundbar to a wall mounted TV please use this step in conjunction with the instructions provided with your TV wall mount.

The brackets and screws etc shown in grey are only an example. These are supplied by the TV wall mount manufacturer.

**5** Attaching Shelf Brackets

**Mounting Above** 

Adjust part A to the depth of your Soundbar