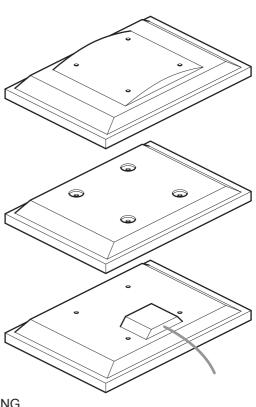

### No Spacers

For TVs with flat / unobstructed back

Spacers K1/K2

For TVs with irregular / obstructed back

### **WARNING**

Attach the bracket to the back of your TV using suitable screw, reducer and spacer combinations

If you are attaching your Soundbar to a wall mounted TV please use this step in conjunction with the instructions provided with your TV wall mount.