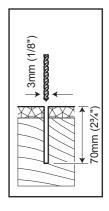

# Solid Wall

**Wood Stud** 

- Remove Dust from Hole

70mm (2¾")

\$mm (5/16")

DO NOT overtighten screws. Tighten screws by hand only