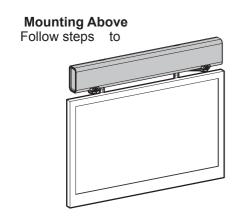

### **Mounting Above or Below?**

Before you start to mount your Soundbar to your TV you will need to decide if you are going to mount your Soundbar above your TV or below your TV

### **Mounting Above**

Please select your method of attaching your Soundbar to your TV and follow the appropriate steps.

Free Standing TV - Steps
Free Standing TV with SONOS playbar adaptor - Steps
TV Bracket / TV Furniture - Steps
TV Bracket / TV Furniture with SONOS playbar adaptor - Steps
Wall mounted - Steps
Wall mounted with SONOS playbar adaptor - Steps