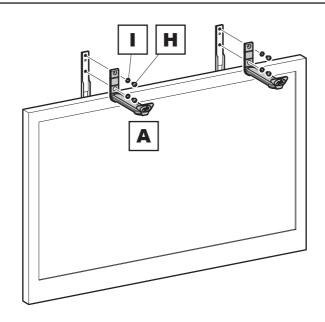

# **2** Preparing the TV Brackets

**Mounting Above** 

### No Spacers

For TVs with flat / unobstructed back

Spacers K1/K2

For TVs with irregular / obstructed back

### **WARNING**

Attach the bracket to the back of your TV using suitable screw, reducer and spacer combinations

If you are attaching your Soundbar to a wall mounted TV please use this step in conjunction with the instructions provided with your TV wall mount.

The brackets and screws etc shown in grey are only an example. These are supplied by the TV wall mount manufacturer.

**5** Attaching Shelf Brackets

**Mounting Above** 

Adjust part A to the depth of your Soundbar