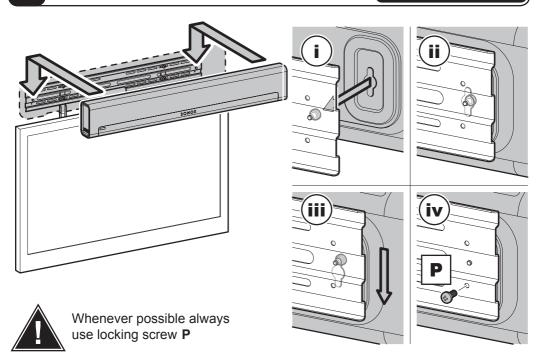

The brackets and screws etc shown in grey are only an example. These are supplied by the TV wall mount manufacturer.

**5** Attaching Shelf Brackets

**Mounting Above** 

Adjust part A to the depth of your Soundbar

Attach part E and then remove backing paper

**Mounting Above** 