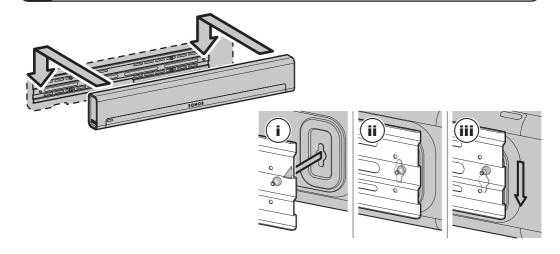

# Attaching SONOS playbar

# 19 Attaching SONOS playbar

Mounting Above or Below