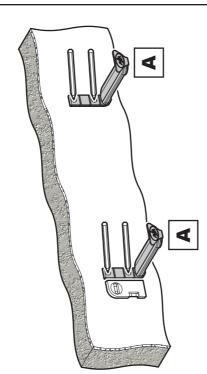

The brackets and screws etc shown in grey are only an example. These are supplied by the TV wall mount manufacturer.

**5** Attaching Shelf Brackets

**Mounting Above** 

Adjust part A to the depth of your Soundbar

# 13 Attaching Soundbar

Adjust part A to the depth of your Soundbar