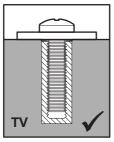

### Measure the TV fixing holes Width and Height

If width (X) is greater than 800mm or height (Y) greater than 400mm STOP installation now and contact the customer help line

You are provided with 4 diameters of TV fixing screws, **M4**, **M5**, **M6** and **M8**. Determine the screw diameter that fits and remember for step 4.