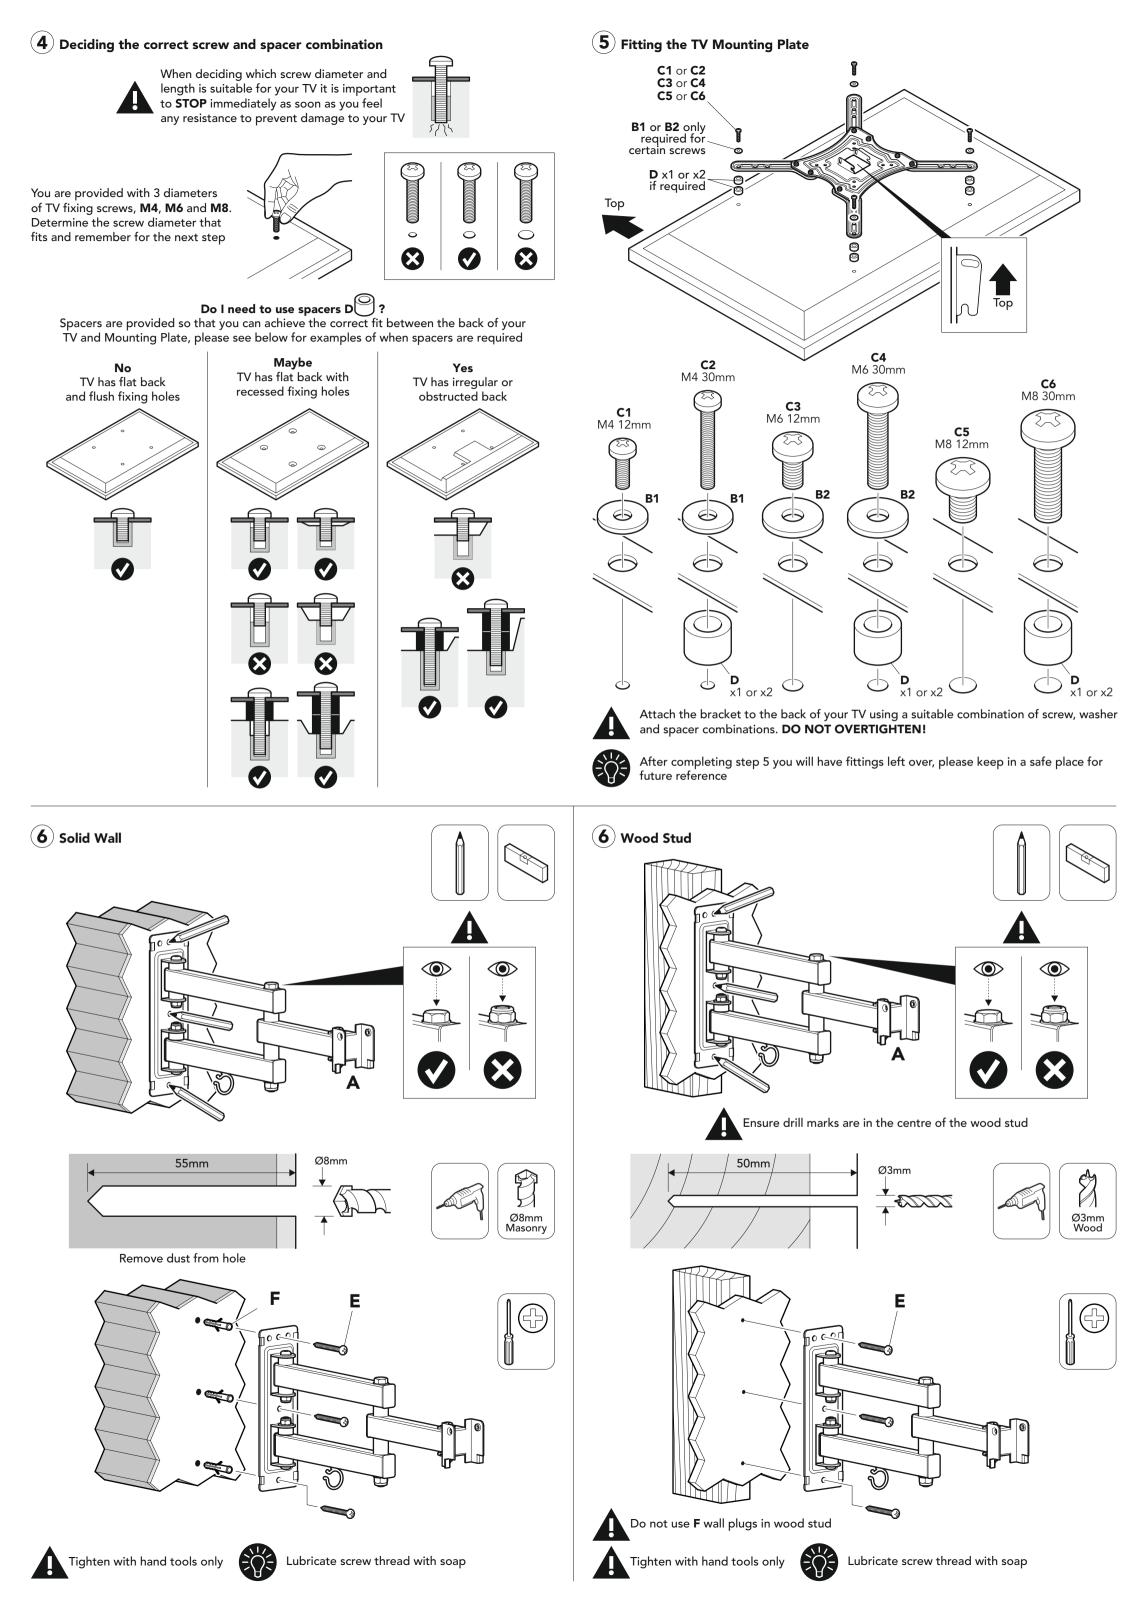

to personal injury.

This product is intended for indoor use only. Use of this product outdoors could lead to failure and specification of your TV.

You will not need all these parts, so expect there to be some left over depending upon the

Contents may vary from photography/ Illustrations.

Retain all packaging in case the bracket needs to be returned.

## 466324 rev00





۱۱

15

шш 500







Read the operating instructions and keep them in a safe place. If you have any questions about this product or issues with installation contact the help line before returning this product to the store.

## Help Line: 0333 320 8027

Monday - Thursday 08:30 - 17:00 Friday 08:30 - 16:00 Calls charged at local rate



TC6



100 x 100mm, 200 x 100mm 200 x 200mm, 300 x 300mm 400 x 200mm, 400 x 400mm