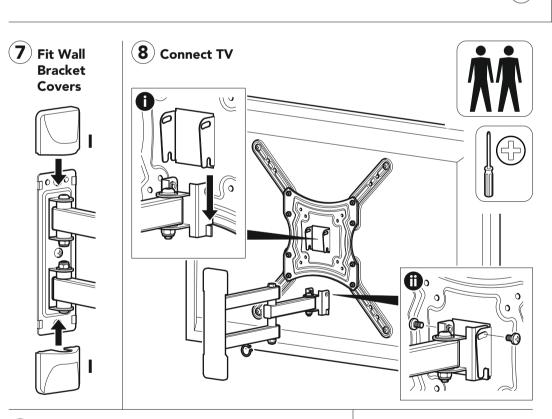

all.

TESCO accept no responsibility for any damage or loss caused by installing this product in a sub void of any services (eg gas, electricity, water etc).

It is the responsibility of the installer to ensure that the mounting wall is of a suitable standard and ensure the product is correctly installed.

This product is sold as a home DIY product and as such, it is the responsibility of the installer to personal injury.

This product is intended for indoor use only. Use of this product outdoors could lead to failure and specification of your TV.

You will not need all these parts, so expect there to be some left over depending upon the

Contents may vary from photography/ Illustrations.

Retain all packaging in case the bracket needs to be returned.

## 466324 rev00





۱۱

15

шш 500







Read the operating instructions and keep them in a safe place. If you have any questions about this product or issues with installation contact the help line before returning this product to the store.

## Help Line: 0333 320 8027

Monday - Thursday 08:30 - 17:00 Friday 08:30 - 16:00 Calls charged at local rate



TC6



100 x 100mm, 200 x 100mm 200 x 200mm, 300 x 300mm 400 x 200mm, 400 x 400mm