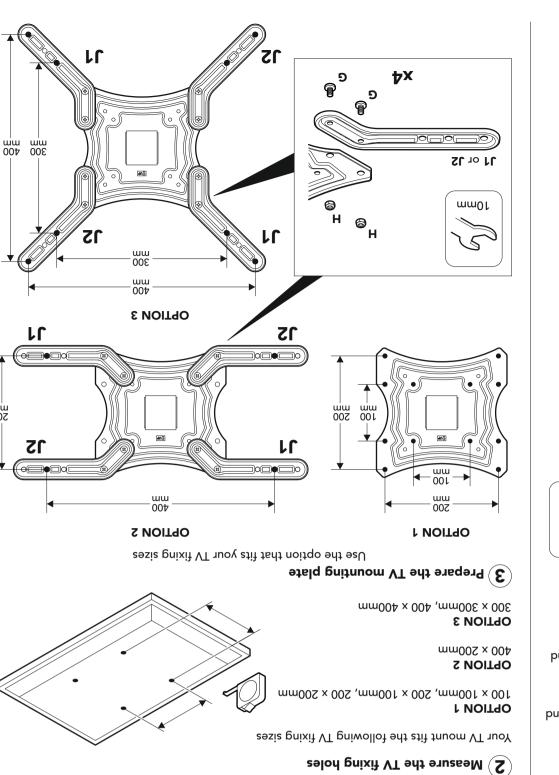

## Help Line: 0333 320 8027

Monday - Thursday 08:30 - 17:00 Friday 08:30 - 16:00 Calls charged at local rate

TC6

100 x 100mm, 200 x 100mm 200 x 200mm, 300 x 300mm 400 x 200mm, 400 x 400mm