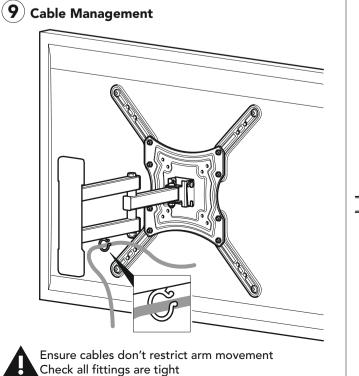

l.

TESCO accept no responsibility for any damage or loss caused by installing this product in a sub void of any services (eg gas, electricity, water etc).

It is the responsibility of the installer to ensure that the mounting wall is of a suitable standard and ensure the product is correctly installed.

This product is sold as a home DIY product and as such, it is the responsibility of the installer to personal injury.

This product is intended for indoor use only. Use of this product outdoors could lead to failure and specification of your TV.

You will not need all these parts, so expect there to be some left over depending upon the

Contents may vary from photography/ Illustrations.

Retain all packaging in case the bracket needs to be returned.

## 466324 rev00





۱۱

15

шш 500







Read the operating instructions and keep them in a safe place. If you have any questions about this product or issues with installation contact the help line before returning this product to the store.

## Help Line: 0333 320 8027

Monday - Thursday 08:30 - 17:00 Friday 08:30 - 16:00 Calls charged at local rate



TC6



100 x 100mm, 200 x 100mm 200 x 200mm, 300 x 300mm 400 x 200mm, 400 x 400mm