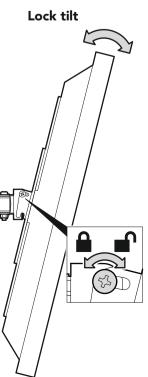

TESCO accept no responsibility for any damage or loss caused by installing this product in a sub void of any services (eg gas, electricity, water etc).

It is the responsibility of the installer to ensure that the mounting wall is of a suitable standard and ensure the product is correctly installed.

This product is sold as a home DIY product and as such, it is the responsibility of the installer to personal injury.

This product is intended for indoor use only. Use of this product outdoors could lead to failure and specification of your TV.

You will not need all these parts, so expect there to be some left over depending upon the

Contents may vary from photography/ Illustrations.

Retain all packaging in case the bracket needs to be returned.

## 466324 rev00





۱۱

15

шш 500







Read the operating instructions and keep them in a safe place. If you have any questions about this product or issues with installation contact the help line before returning this product to the store.

## Help Line: 0333 320 8027

Monday - Thursday 08:30 - 17:00 Friday 08:30 - 16:00 Calls charged at local rate



TC6



100 x 100mm, 200 x 100mm 200 x 200mm, 300 x 300mm 400 x 200mm, 400 x 400mm