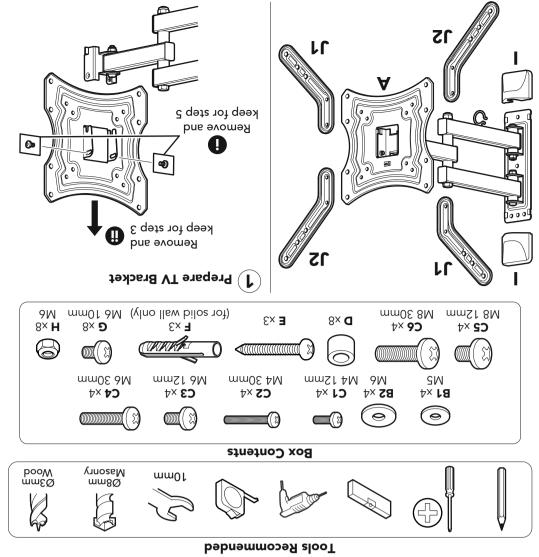

This product is intended for indoor use only. Use of this product outdoors could lead to failure and specification of your TV.

You will not need all these parts, so expect there to be some left over depending upon the

Contents may vary from photography/ Illustrations.

Retain all packaging in case the bracket needs to be returned.