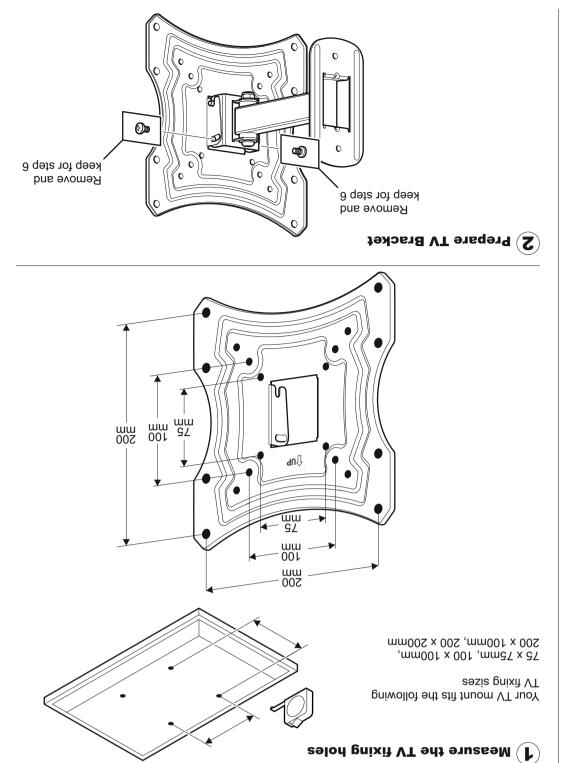

Installation video guide and TV Height Calculator tool at myTVmount.com

Help Line: 0333 320 8027

Monday - Thursday 08:30 - 17:00 Friday 08:30 - 16:00 Calls charged at local rate

75 x 75mm 100 x 100mm 200 x 100mm 200 x 200mm