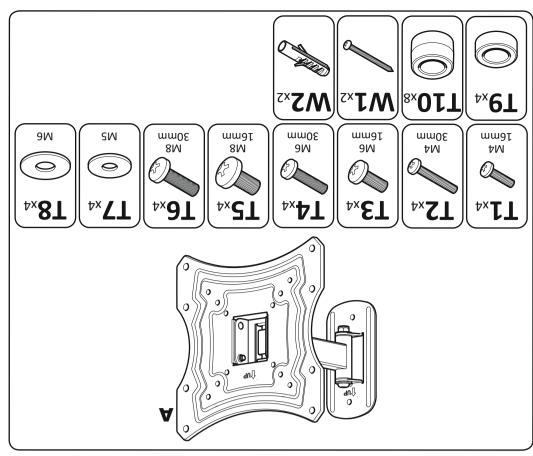

You will not need all these parts, so expect there to be some left over depending upon the Contents may vary from photography/ Illustrations. Retain all packaging in case the bracket needs to be returned.

Attach the bracket to the back of your TV using a suitable combination of screw, washer and spacer combinations. **DO NOT OVERTIGHTEN!** 

After completing step 4 you will have fittings left over, please keep in a safe place for future reference