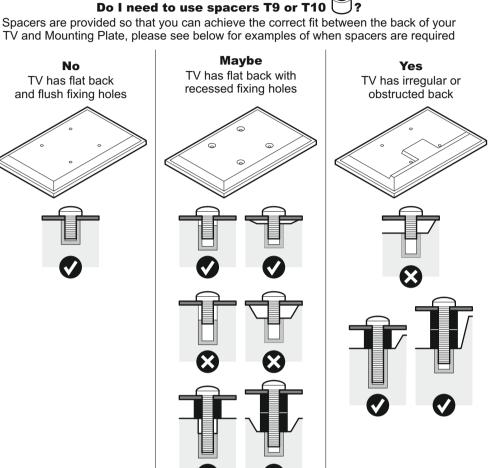

Attach the bracket to the back of your TV using a suitable combination of screw, washer and spacer combinations. **DO NOT OVERTIGHTEN!** 

After completing step 4 you will have fittings left over, please keep in a safe place for future reference