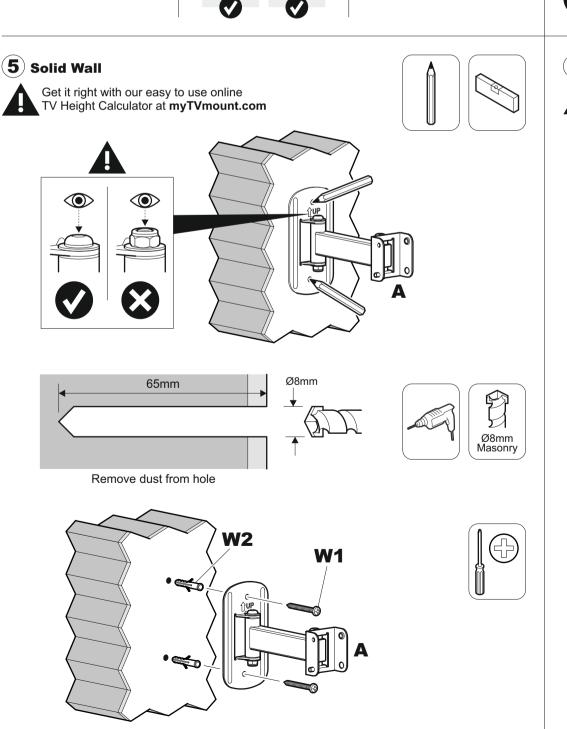

rations. Retain all packaging in case the bracket needs to be returned.

TC3

(E)

**466323** rev06

0





Read the operating instructions and keep them in a safe place. If you have any questions about this product or issues with installation contact the help line before returning this product to the store.

Installation video guide and TV Height Calculator tool at myTVmount.com

Help Line: 0333 320 8027

Monday - Thursday 08:30 - 17:00 Friday 08:30 - 16:00 Calls charged at local rate







75 x 75mm 100 x 100mm 200 x 100mm 200 x 200mm









Attach the bracket to the back of your TV using a suitable combination of screw, washer and spacer combinations. **DO NOT OVERTIGHTEN!** 

After completing step 4 you will have fittings left over, please keep in a safe place for future reference