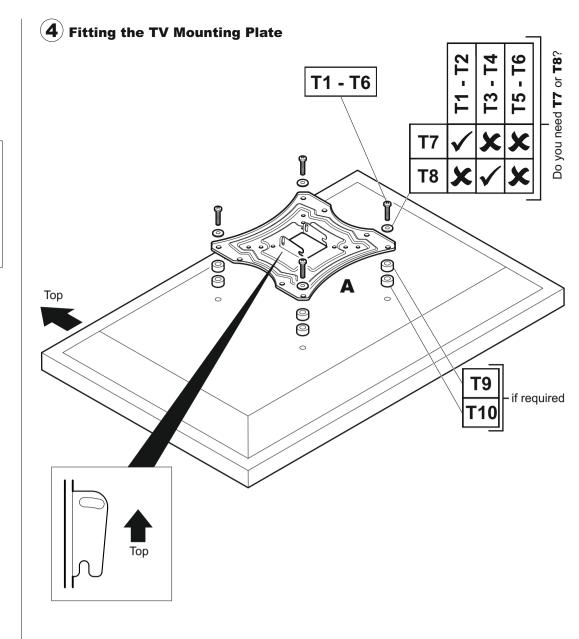

Attach the bracket to the back of your TV using a suitable combination of screw, washer and spacer combinations. **DO NOT OVERTIGHTEN!** 

After completing step 4 you will have fittings left over, please keep in a safe place for future reference