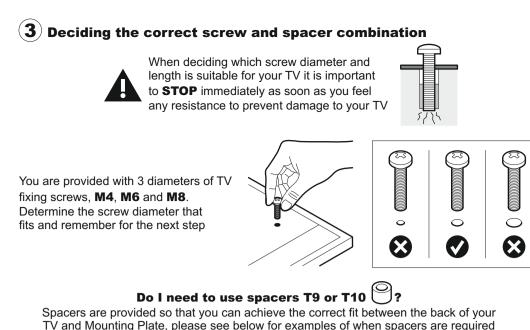

Attach the bracket to the back of your TV using a suitable combination of screw, washer and spacer combinations. **DO NOT OVERTIGHTEN!** 

After completing step 4 you will have fittings left over, please keep in a safe place for future reference