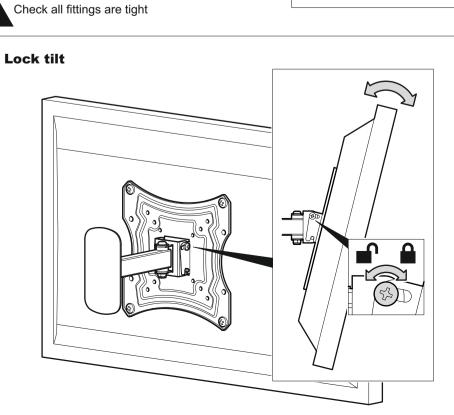

## IF YOU ARE IN ANY DOUBT, CONSULT A QUALIFIED CONTRACTOR

Periodically check all nuts and bolts are tight.

standard wall. TESCO accept no responsibility for any damage or loss caused by installing this product in a sub