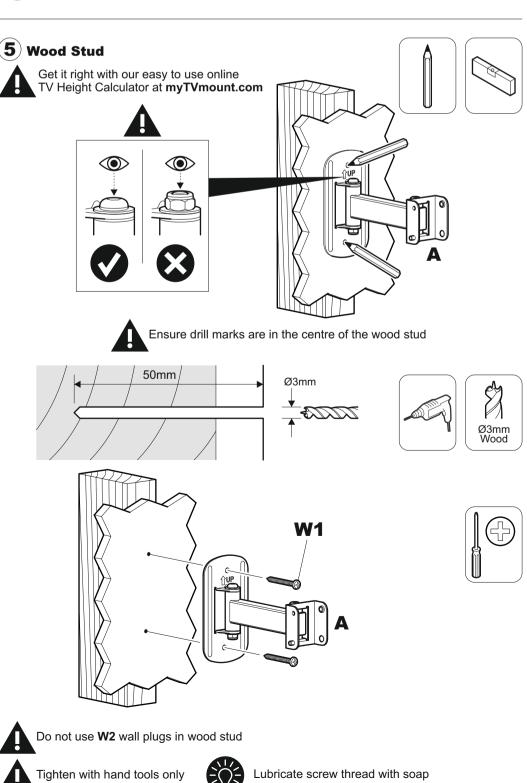

tions. Retain all packaging in case the bracket needs to be returned.

TC3

(E)

**466323** rev06

0





Read the operating instructions and keep them in a safe place. If you have any questions about this product or issues with installation contact the help line before returning this product to the store.

Installation video guide and TV Height Calculator tool at myTVmount.com

Help Line: 0333 320 8027

Monday - Thursday 08:30 - 17:00 Friday 08:30 - 16:00 Calls charged at local rate







75 x 75mm 100 x 100mm 200 x 100mm 200 x 200mm









Attach the bracket to the back of your TV using a suitable combination of screw, washer and spacer combinations. **DO NOT OVERTIGHTEN!** 

After completing step 4 you will have fittings left over, please keep in a safe place for future reference