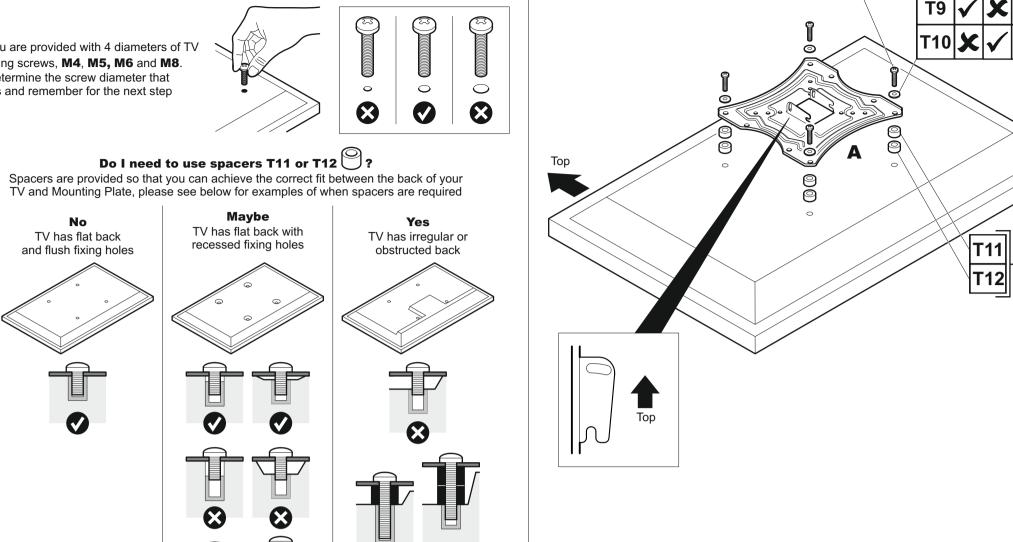

(f 4) Fitting the TV Mounting Plate

T1 - T8

Do you need **T9** or **T10**?

if required

**T**5