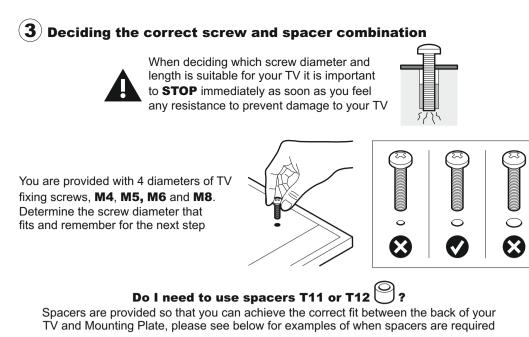

(f 4) Fitting the TV Mounting Plate

T1 - T8

Do you need **T9** or **T10**?

if required

**T**5