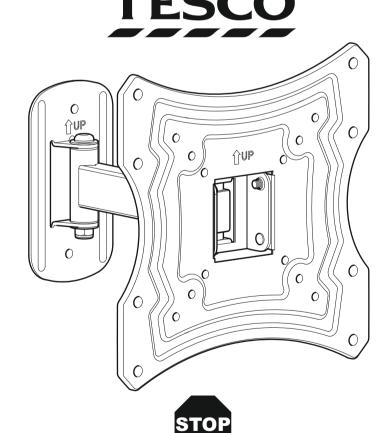

DOUBT, CONSULT A QUALIFIED CONTRACTOR

standard wall. Periodically check all nuts and bolts are tight.

void of any services (eg gas, electricity, water etc). TESCO accept no responsibility for any damage or loss caused by installing this product in a sub

This product is sold as a home DIY product and as such, it is the responsibility of the installer to ensure the product is correctly installed. It is the responsibility of the installer to ensure that the mounting wall is of a suitable standard and

This product is intended for indoor use only. Use of this product outdoors could lead to failure and personal injury.

specification of your TV.

Retain all packaging in case the bracket needs to be returned. Contents may vary from photography/ Illustrations.



Lock tilt

TC3 466323 rev05



Read the operating instructions and keep them in a safe place. If you have any questions about this product or issues with installation contact the help line before returning this product to the store.

Installation video guide and TV Height Calculator tool at myTVmount.com

Help Line: **0333 320 8027** 

Monday - Thursday 08:30 - 17:00 Friday 08:30 - 16:00 Calls charged at local rate







75 x 75mm 100 x 100mm 200 x 100mm 200 x 200mm





(f 4) Fitting the TV Mounting Plate

T1 - T8

Do you need **T9** or **T10**?

if required

**T**5