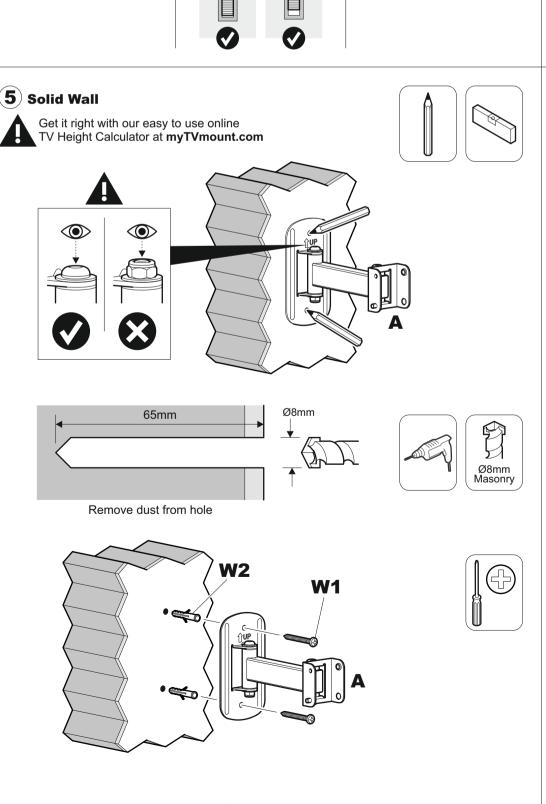

## IF YOU ARE IN ANY DOUBT, CONSULT A QUALIFIED CONTRACTOR

standard wall. Periodically check all nuts and bolts are tight.

void of any services (eg gas, electricity, water etc). TESCO accept no responsibility for any damage or loss caused by installing this product in a sub

This product is sold as a home DIY product and as such, it is the responsibility of the installer to ensure the product is correctly installed. It is the responsibility of the installer to ensure that the mounting wall is of a suitable standard and