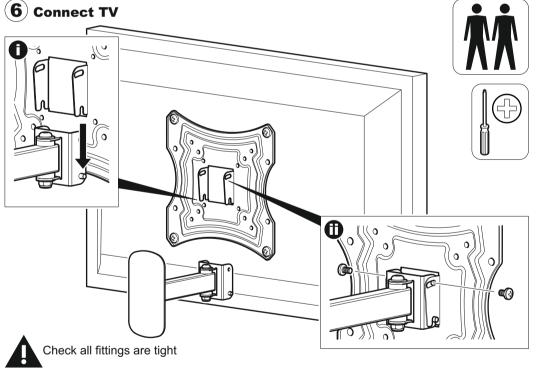

commended

## IF YOU ARE IN ANY DOUBT, CONSULT A QUALIFIED CONTRACTOR

standard wall. Periodically check all nuts and bolts are tight.

void of any services (eg gas, electricity, water etc). TESCO accept no responsibility for any damage or loss caused by installing this product in a sub

This product is sold as a home DIY product and as such, it is the responsibility of the installer to ensure the product is correctly installed. It is the responsibility of the installer to ensure that the mounting wall is of a suitable standard and

This product is intended for indoor use only. Use of this product outdoors could lead to failure and personal injury.

specification of your TV.

Retain all packaging in case the bracket needs to be returned. Contents may vary from photography/ Illustrations.



Lock tilt

TC3 466323 rev05



Read the operating instructions and keep them in a safe place. If you have any questions about this product or issues with installation contact the help line before returning this product to the store.

Installation video guide and TV Height Calculator tool at myTVmount.com

Help Line: **0333 320 8027** 

Monday - Thursday 08:30 - 17:00 Friday 08:30 - 16:00 Calls charged at local rate







75 x 75mm 100 x 100mm 200 x 100mm 200 x 200mm





(f 4) Fitting the TV Mounting Plate

T1 - T8

Do you need **T9** or **T10**?

if required

**T**5