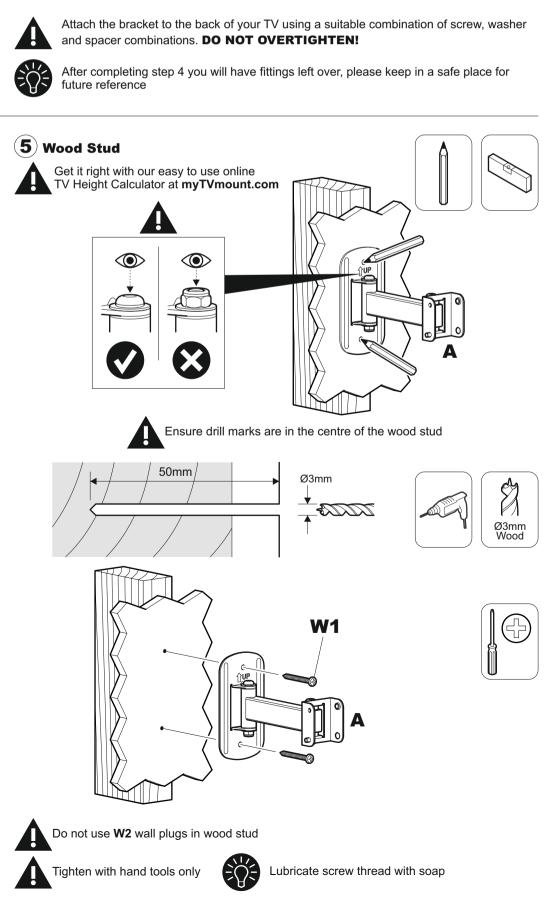

Installation video guide and TV Height Calculator tool at myTVmount.com

Help Line: **0333 320 8027** 

Monday - Thursday 08:30 - 17:00 Friday 08:30 - 16:00 Calls charged at local rate

75 x 75mm 100 x 100mm 200 x 100mm 200 x 200mm