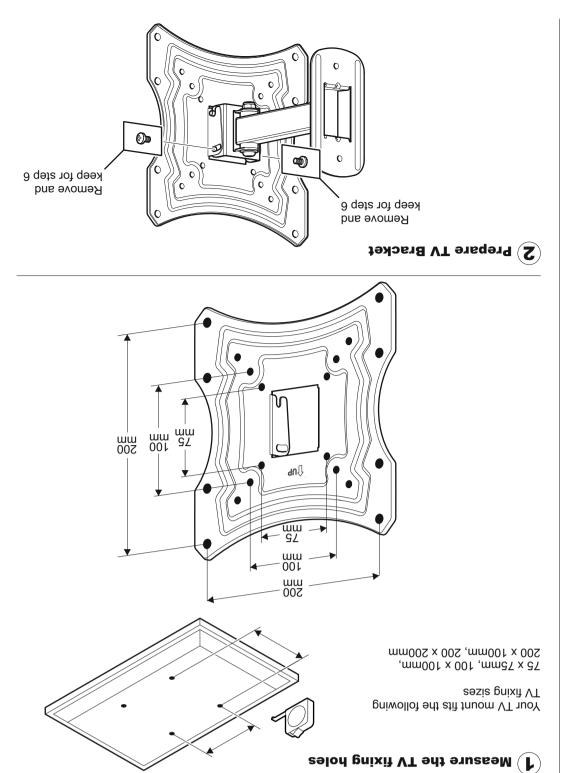

Installation video guide and TV Height Calculator tool at myTVmount.com

Help Line: **0333 320 8027** 

Monday - Thursday 08:30 - 17:00 Friday 08:30 - 16:00 Calls charged at local rate

75 x 75mm 100 x 100mm 200 x 100mm 200 x 200mm