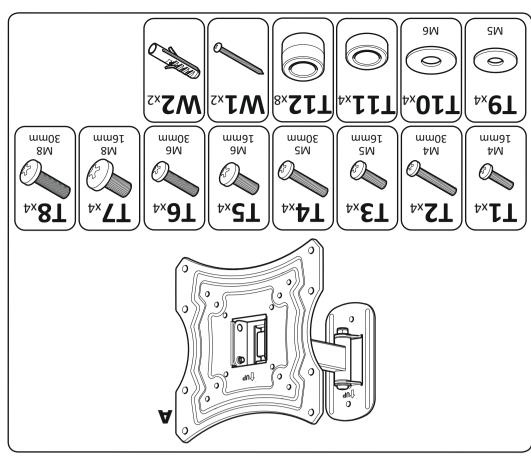

(f 4) Fitting the TV Mounting Plate

T1 - T8

Do you need **T9** or **T10**?

if required

**T**5