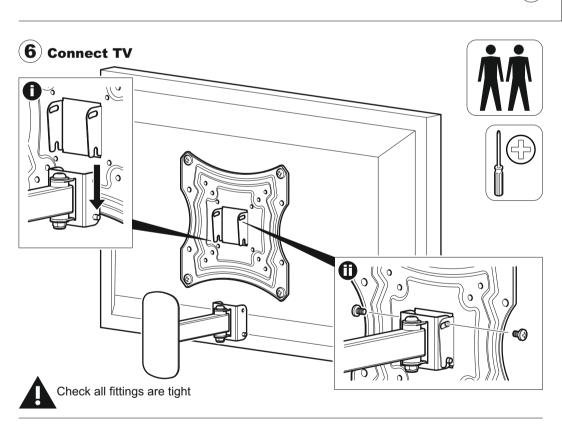

## **ІҒ YOU ARE IN ANY DOUBT, CONSULT A QUALIFIED CONTRACTOR**

Periodically check all nuts and bolts are tight.

void of any services (eg gas, electricity, water etc). TESCO accept no responsibility for any damage or loss caused by installing this product in a sub standard wall.