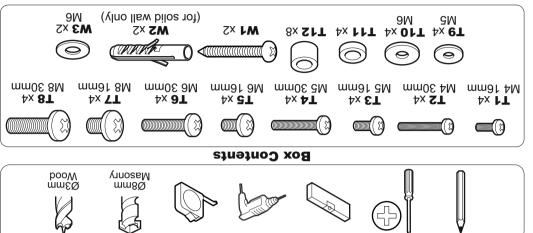

Tools Recommended

Contents may vary from photography/ Illustrations.

Retain all packaging in case the bracket needs to be returned.