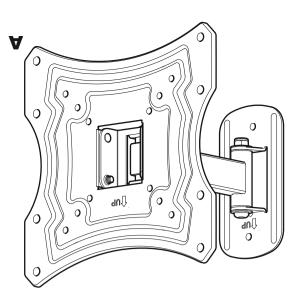

keep for step 5

Remove and

Your TV mount fits the following Your TV mount fits the following TV fixing sizes 75 x 75mm, 100 x 100mm,

₽U

uuu SZ

## Help Line: 0333 320 8027

Monday - Thursday 08:30 - 17:00 Friday 08:30 - 16:00 Calls charged at local rate

75 x 75mm 100 x 100mm 200 x 100mm 200 x 200mm

Tighten with hand tools only

Lubricate screw thread with soap