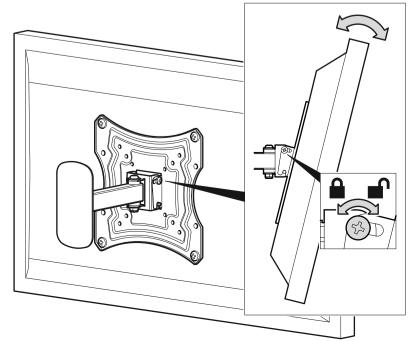

## 466323 rev03

Lock tilt

Read the operating instructions and keep them in a safe place. If you have any questions about this product or issues with installation contact the help line before returning this product to the store.

## Help Line: 0333 320 8027

Monday - Thursday 08:30 - 17:00 Friday 08:30 - 16:00 Calls charged at local rate

75 x 75mm 100 x 100mm 200 x 100mm 200 x 200mm

Tighten with hand tools only

Lubricate screw thread with soap

Tighten with hand tools only

Lubricate screw thread with soap