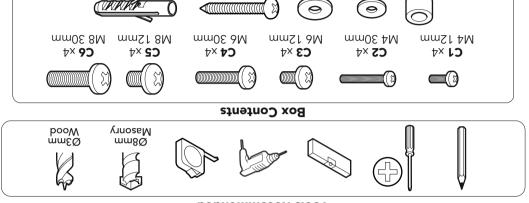

Your TV mount fits the following

TC3

All Measure the TV fixing holes

466323 rev01

Retain all packaging in case the bracket needs to be returned.

Contents may vary from photography/ Illustrations.

You will not need all these parts, so expect there to be some left over depending upon the

standard wall.

IF YOU ARE IN ANY DOUBT, CONSULT A QUALIFIED CONTRACTOR Periodically check all nuts and bolts are tight.

Tools Recommended

9W ₽**5** ×⊄

90 W2 **Bا** ×

8× **D** 

Z× 3

**ج** x2 (for solid wall only)