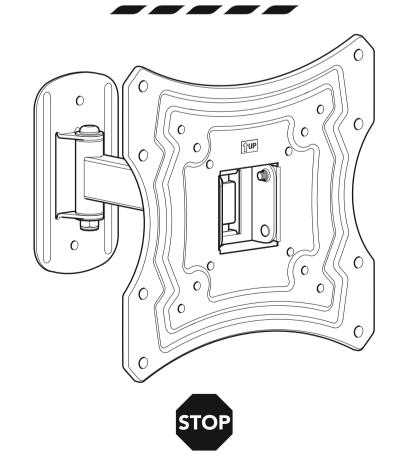

Your TV mount fits the following

TC3

All Measure the TV fixing holes

466323 rev01

Retain all packaging in case the bracket needs to be returned.

Contents may vary from photography/ Illustrations.

You will not need all these parts, so expect there to be some left over depending upon the