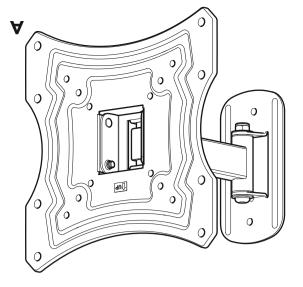

Your TV mount fits the following

TC3

All Measure the TV fixing holes

466323 rev01

Retain all packaging in case the bracket needs to be returned.

Contents may vary from photography/ Illustrations.

You will not need all these parts, so expect there to be some left over depending upon the