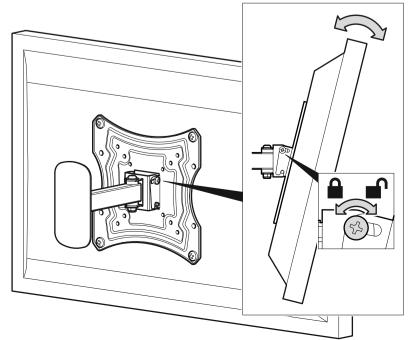

standard wall.

IF YOU ARE IN ANY DOUBT, CONSULT A QUALIFIED CONTRACTOR Periodically check all nuts and bolts are tight.

Tools Recommended

9W ₽**5** ×⊄

90 W2 **Bا** ×

8× **D** 

Z× 3

**ج** x2 (for solid wall only)