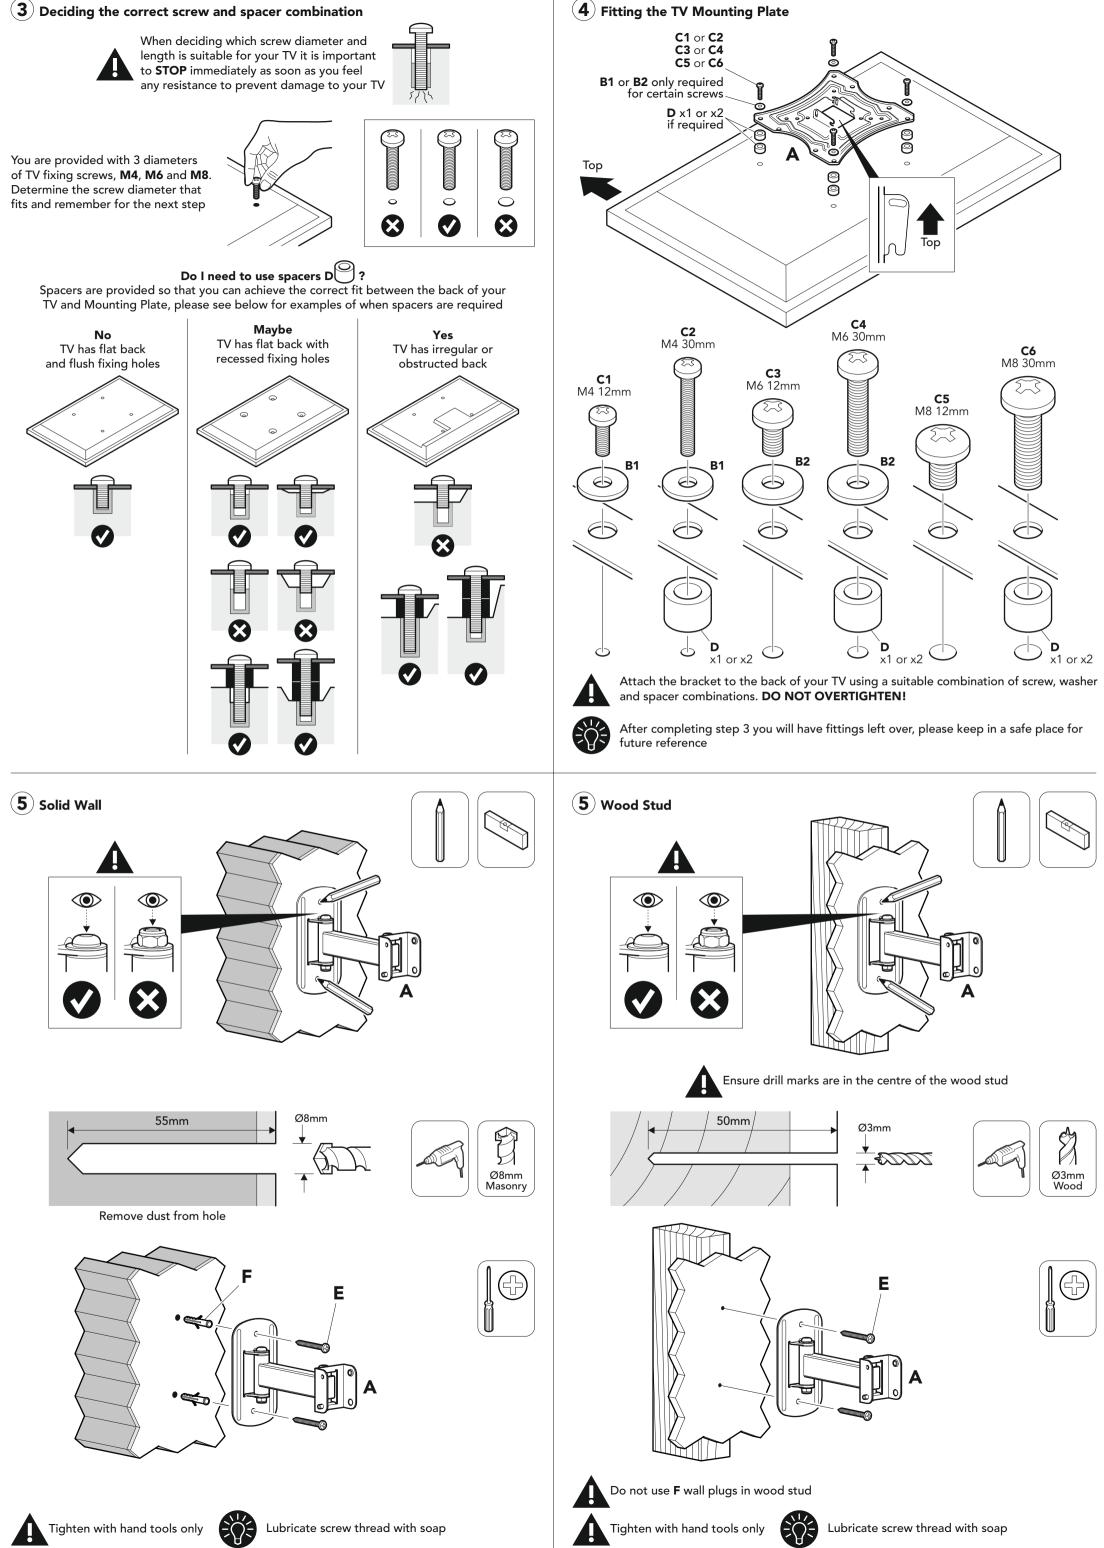

standard wall.

IF YOU ARE IN ANY DOUBT, CONSULT A QUALIFIED CONTRACTOR Periodically check all nuts and bolts are tight.

Tools Recommended

9W ₽**5** ×⊄

90 W2 **Bا** ×

8× **D** 

Z× 3

**ج** x2 (for solid wall only)