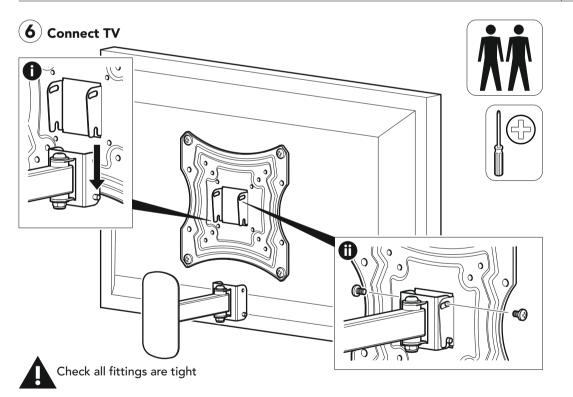

standard wall.

IF YOU ARE IN ANY DOUBT, CONSULT A QUALIFIED CONTRACTOR Periodically check all nuts and bolts are tight.

Tools Recommended

9W ₽**5** ×⊄

90 W2 **Bا** ×

8× **D** 

Z× 3

**ج** x2 (for solid wall only)