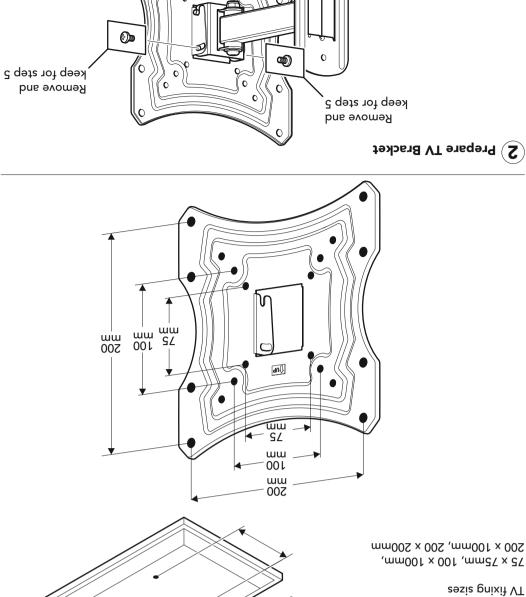

Your TV mount fits the following

TC3

All Measure the TV fixing holes

466323 rev01

Retain all packaging in case the bracket needs to be returned.

Contents may vary from photography/ Illustrations.

You will not need all these parts, so expect there to be some left over depending upon the

## Help Line: 0333 320 8027

Monday - Thursday 08:30 - 17:00 Friday 08:30 - 16:00 Calls charged at local rate

75 x 75mm 100 x 100mm 200 x 100mm 200 x 200mm