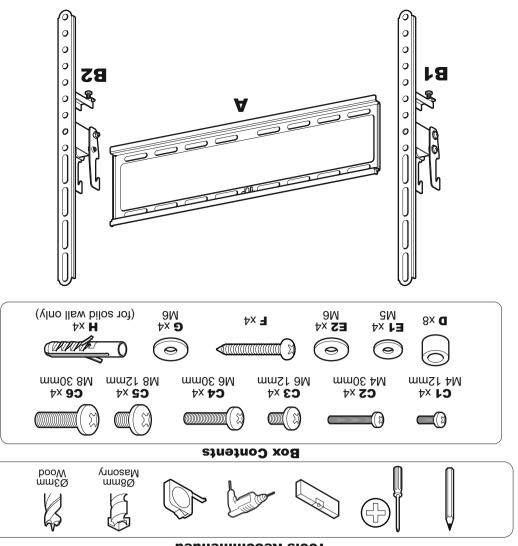

## Tools Recommended

Contents may vary from photography/ Illustrations.

Retain all packaging in case the bracket needs to be returned.

selon gnixit VT ent enuseeM (  $m{h}$ 

Read the operating instructions and keep them in a safe place. If you have any questions about this product or issues with installation contact the help line before returning this product to the store.