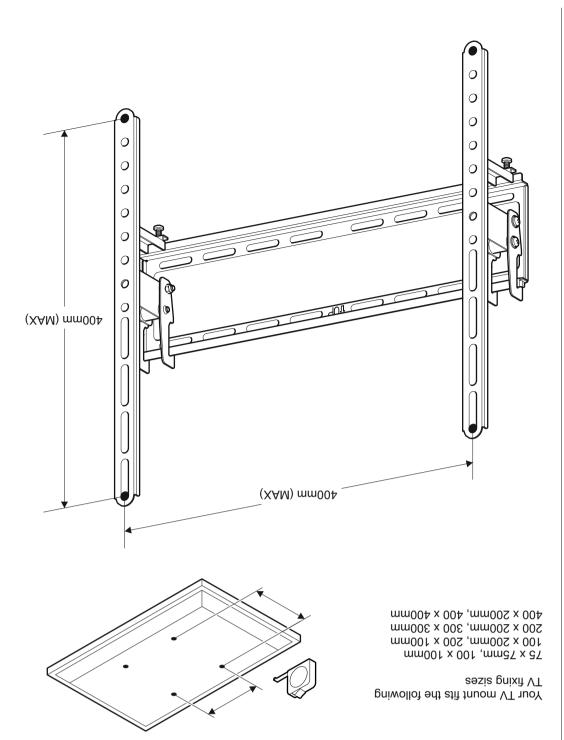

## Help Line: 0333 320 8027

Monday - Thursday 08:30 - 17:00 Friday 08:30 - 16:00 Calls charged at local rate

75 x 75mm, 100 x 100mm 100 x 200mm, 200 x 100mm 200 x 200mm, 300 x 300mm 400 x 200mm, 400 x 400mm