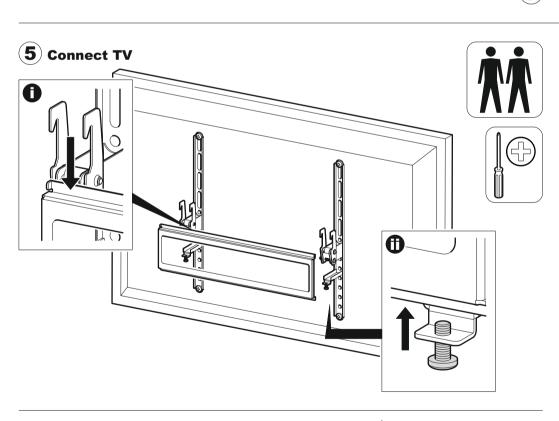

accept no responsibility for any damage or loss caused by installing this product in a sub void of any services (eg gas, electricity, water etc).

It is the responsibility of the installer to ensure that the mounting wall is of a suitable standard and ensure the product is correctly installed.

This product is sold as a home DIY product and as such, it is the responsibility of the installer to personal injury.

This product is intended for indoor use only. Use of this product outdoors could lead to failure and specification of your TV.

You will not need all these parts, so expect there to be some left over depending upon the

Contents may vary from photography/ Illustrations.

Retain all packaging in case the bracket needs to be returned.









selon gnixit VT ent enuseeM (  $m{h}$ 







Read the operating instructions and keep them in a safe place. If you have any questions about this product or issues with installation contact the help line before returning this product to the store.

## Help Line: 0333 320 8027

Monday - Thursday 08:30 - 17:00 Friday 08:30 - 16:00 Calls charged at local rate



75 x 75mm, 100 x 100mm 100 x 200mm, 200 x 100mm 200 x 200mm, 300 x 300mm 400 x 200mm, 400 x 400mm





Do not use H wall plugs in wood stud



Tighten with hand tools only



Tighten with hand tools only



Lubricate screw thread with soap