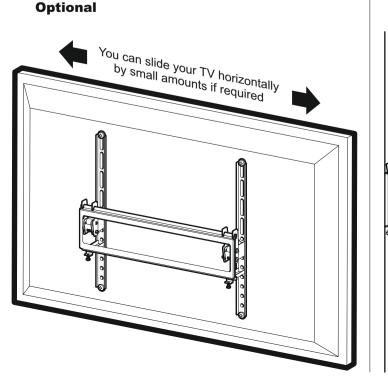

ccept no responsibility for any damage or loss caused by installing this product in a sub void of any services (eg gas, electricity, water etc).

It is the responsibility of the installer to ensure that the mounting wall is of a suitable standard and ensure the product is correctly installed.

This product is sold as a home DIY product and as such, it is the responsibility of the installer to personal injury.

This product is intended for indoor use only. Use of this product outdoors could lead to failure and specification of your TV.

You will not need all these parts, so expect there to be some left over depending upon the

Contents may vary from photography/ Illustrations.

Retain all packaging in case the bracket needs to be returned.









selon gnixit VT ent enuseeM (  $m{h}$ 







Read the operating instructions and keep them in a safe place. If you have any questions about this product or issues with installation contact the help line before returning this product to the store.

## Help Line: 0333 320 8027

Monday - Thursday 08:30 - 17:00 Friday 08:30 - 16:00 Calls charged at local rate



75 x 75mm, 100 x 100mm 100 x 200mm, 200 x 100mm 200 x 200mm, 300 x 300mm 400 x 200mm, 400 x 400mm





Do not use H wall plugs in wood stud



Tighten with hand tools only



Tighten with hand tools only



Lubricate screw thread with soap