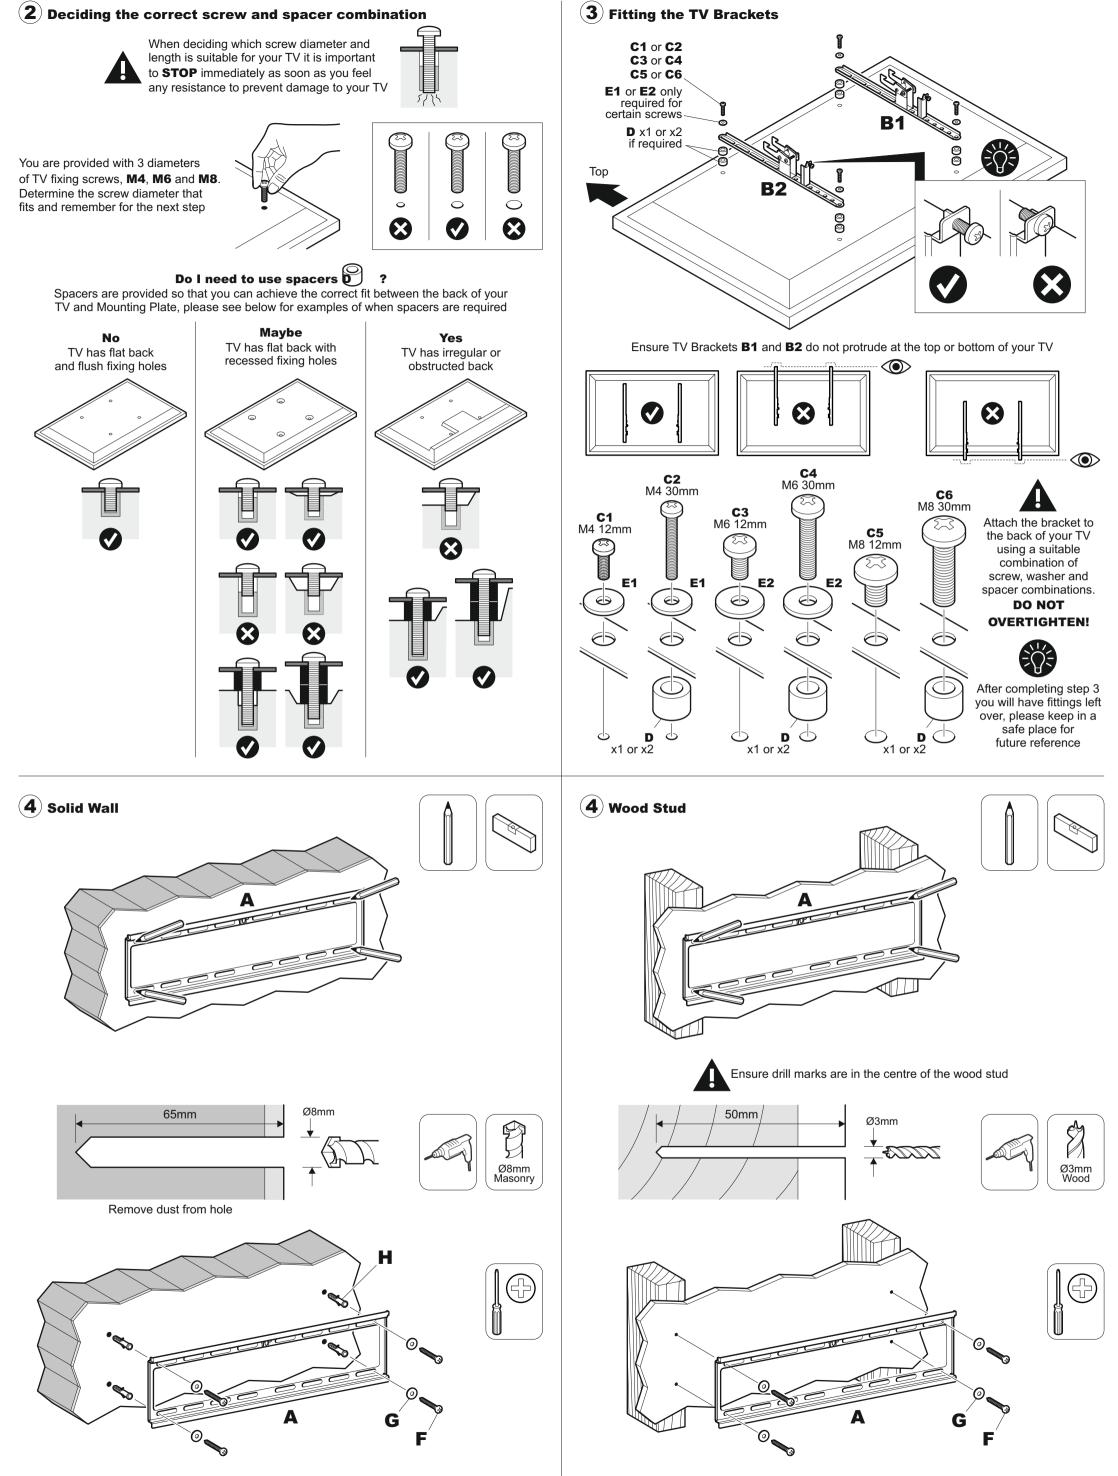

This product is intended for indoor use only. Use of this product outdoors could lead to failure and specification of your TV.

You will not need all these parts, so expect there to be some left over depending upon the

Do not use H wall plugs in wood stud

Tighten with hand tools only

Tighten with hand tools only

Lubricate screw thread with soap