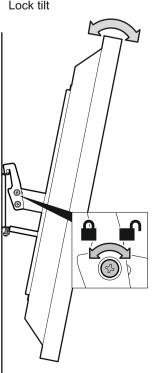

ept no responsibility for any damage or loss caused by installing this product in a sub void of any services (eg gas, electricity, water etc).

It is the responsibility of the installer to ensure that the mounting wall is of a suitable standard and ensure the product is correctly installed.

This product is sold as a home DIY product and as such, it is the responsibility of the installer to personal injury.

This product is intended for indoor use only. Use of this product outdoors could lead to failure and specification of your TV.

You will not need all these parts, so expect there to be some left over depending upon the

Contents may vary from photography/ Illustrations.

Retain all packaging in case the bracket needs to be returned.









selon gnixit VT ent enuseeM (  $m{h}$ 







Read the operating instructions and keep them in a safe place. If you have any questions about this product or issues with installation contact the help line before returning this product to the store.

## Help Line: 0333 320 8027

Monday - Thursday 08:30 - 17:00 Friday 08:30 - 16:00 Calls charged at local rate



75 x 75mm, 100 x 100mm 100 x 200mm, 200 x 100mm 200 x 200mm, 300 x 300mm 400 x 200mm, 400 x 400mm





Do not use H wall plugs in wood stud



Tighten with hand tools only



Tighten with hand tools only



Lubricate screw thread with soap