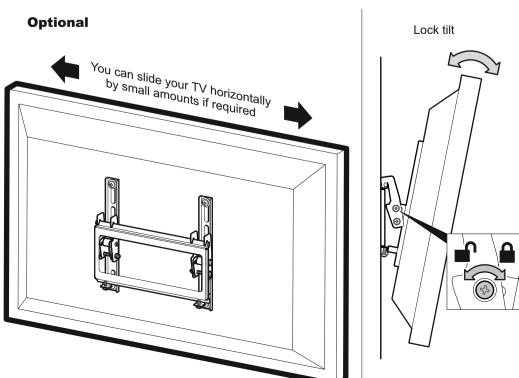

uts and bolts are tight.

standard wall.

TESCO accept no responsibility for any damage or loss caused by installing this product in a sub void of any services (eg gas, electricity, water etc). It is the responsibility of the installer to ensure that the mounting wall is of a suitable standard and ensure the product is correctly installed.

This product is sold as a home DIY product and as such, it is the responsibility of the installer to personal injury.

This product is intended for indoor use only. Use of this product outdoors could lead to failure and specification of your TV.

You will not need all these parts, so expect there to be some left over depending upon the Contents may vary from photography/ Illustrations. Retain all packaging in case the bracket needs to be returned.









Read the operating instructions and keep them in a safe place. If you have any questions about this product or issues with installation contact the help line before returning this product to the store.

Installation video guide and TV Height Calculator tool at myTVmount.com

Help Line: **0333 320 8027** 

Monday - Thursday 08:30 - 17:00 Friday 08:30 - 16:00 Calls charged at local rate



TC2





50 x 50mm, 75 x 75mm, 100 x 100mm, 100 x 200mm, 200 x 100mm, 200 x 200mm