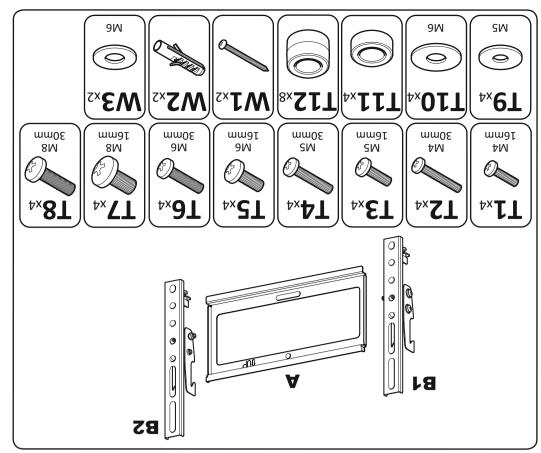

You will not need all these parts, so expect there to be some left over depending upon the Contents may vary from photography/ Illustrations. Retain all packaging in case the bracket needs to be returned.