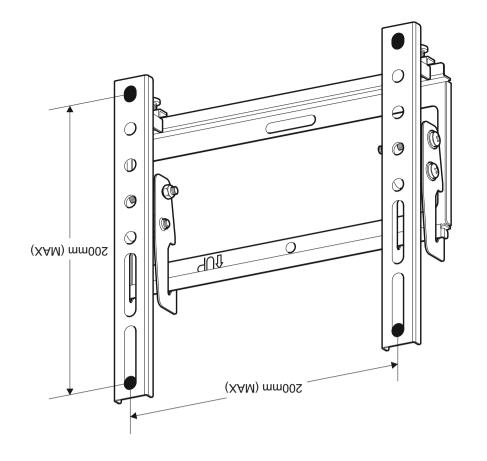

səzis gnixif VT Your TV mount fits the following







## **Tools Recommended**

IF YOU ARE IN ANY DOUBT, CONSULT A QUALIFIED CONTRACTOR

Periodically check all nuts and bolts are tight.

standard wall.

TESCO accept no responsibility for any damage or loss caused by installing this product in a sub void of any services (eg gas, electricity, water etc). It is the responsibility of the installer to ensure that the mounting wall is of a suitable standard and ensure the product is correctly installed.

This product is sold as a home DIY product and as such, it is the responsibility of the installer to personal injury.

This product is intended for indoor use only. Use of this product outdoors could lead to failure and specification of your TV.

You will not need all these parts, so expec