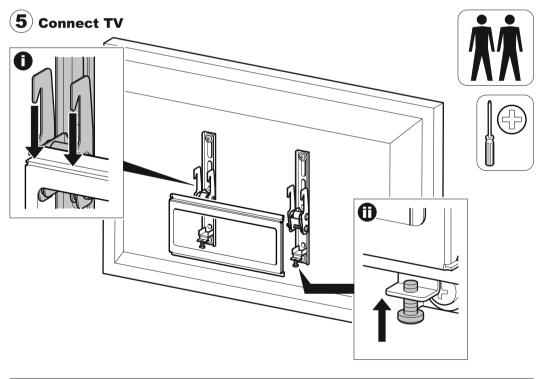

nuts and bolts are tight.

standard wall.

TESCO accept no responsibility for any damage or loss caused by installing this product in a sub void of any services (eg gas, electricity, water etc). It is the responsibility of the installer to ensure that the mounting wall is of a suitable standard and ensure the product is correctly installed.

This product is sold as a home DIY product and as such, it is the responsibility of the installer to personal injury.

This product is intended for indoor use only. Use of this product outdoors could lead to failure and specification of your TV.

You will not need all these parts, so expect there to be some left over depending upon the Contents may vary from photography/ Illustrations. Retain all packaging in case the bracket needs to be returned.









Read the operating instructions and keep them in a safe place. If you have any questions about this product or issues with installation contact the help line before returning this product to the store.

Installation video guide and TV Height Calculator tool at myTVmount.com

Help Line: **0333 320 8027** 

Monday - Thursday 08:30 - 17:00 Friday 08:30 - 16:00 Calls charged at local rate



TC2





50 x 50mm, 75 x 75mm, 100 x 100mm, 100 x 200mm, 200 x 100mm, 200 x 200mm