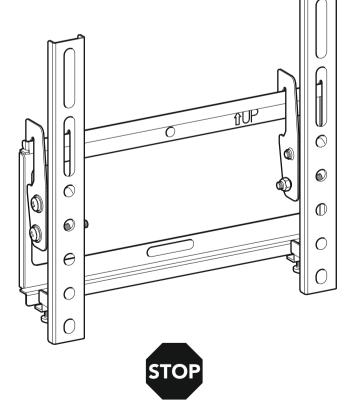

A

**7**× **7** 

աաՀՐ ծМ

**7** ×⊄

stnstno**2** xo**8** 

**B2** 

0

0

0

Л

Y

(for solid wall only)

CRIMIN

**66** x₄ mm0£ 8M

mm£Q

B

TC2

¢ O

۲ 0

0

տահլ 8M

C2 ×∉

X

9W Z×**D** 

9

M6 30mm

**C4** × **4** 







səzis pnixif VT

Your TV mount fits the following



**5** Connect TV

S 47

0

selon prixit VT sht surged (f l

0

 $\square$ 

Ð

B۱ 0 B 0

0

Ø

0

J

90 EJ ×t

 $\bigcirc$ 

M4 30mm

**CS** ×∕†

()

8× **D** 

 $\bigcirc$ 

**C1** x4 mm21 4M

9M 77 ×4

0

# 466321 rev00





Read the operating instructions and keep them in a safe place. If you have any questions about this product or issues with installation contact the help line before returning this product to the store.

# Help Line: 0333 320 8027

Monday - Thursday 08:30 - 17:00 Friday 08:30 - 16:00 Calls charged at local rate





50 x 50mm, 75 x 75mm, 100 x 100mm, 100 x 200mm, 200 x 100mm, 200 x 200mm