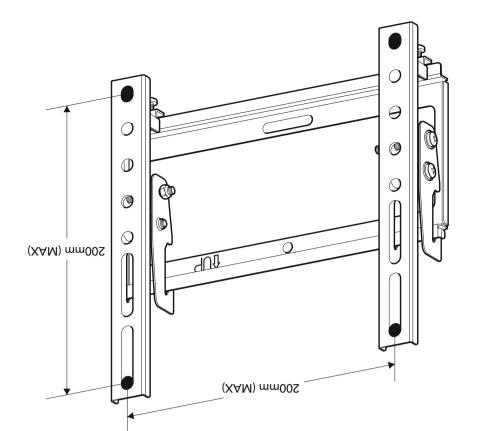

# Help Line: 0333 320 8027

Monday - Thursday 08:30 - 17:00 Friday 08:30 - 16:00 Calls charged at local rate

50 x 50mm, 75 x 75mm, 100 x 100mm, 100 x 200mm, 200 x 100mm, 200 x 200mm