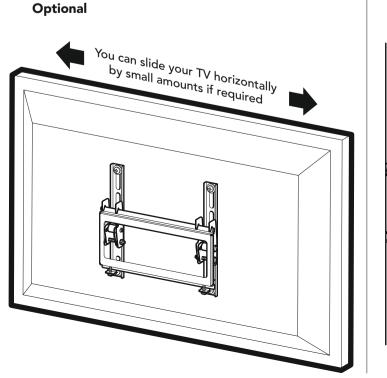

9

M6 30mm

**C4** × **4** 

səzis pnixif VT

Your TV mount fits the following

**5** Connect TV

S 47

0