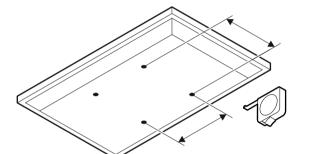

A

**7**× **7** 

աաՀՐ ծМ

**7** ×⊄

stnstno**2** xo**8** 

**B2** 

0

0

0

Л

Y

(for solid wall only)

CRIMIN

**66** x₄ mm0£ 8M

mm£Q

B

TC2

¢ O

۲ 0

0

տահլ 8M

C2 ×∉

X

9W Z×**D** 

9

M6 30mm

**C4** × **4** 

səzis pnixif VT

Your TV mount fits the following

**5** Connect TV

S 47

0

selon prixit VT sht surged (f l

0

 $\square$ 

Ð

B۱ 0 B 0

0

Ø

0

J

90 EJ ×t

 $\bigcirc$ 

M4 30mm

**CS** ×∕†

()

8× **D** 

 $\bigcirc$ 

**C1** x4 mm21 4M

9M 77 ×4

0