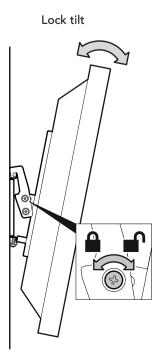

9

M6 30mm

**C4** × **4** 

səzis pnixif VT

Your TV mount fits the following

**5** Connect TV

S 47

0