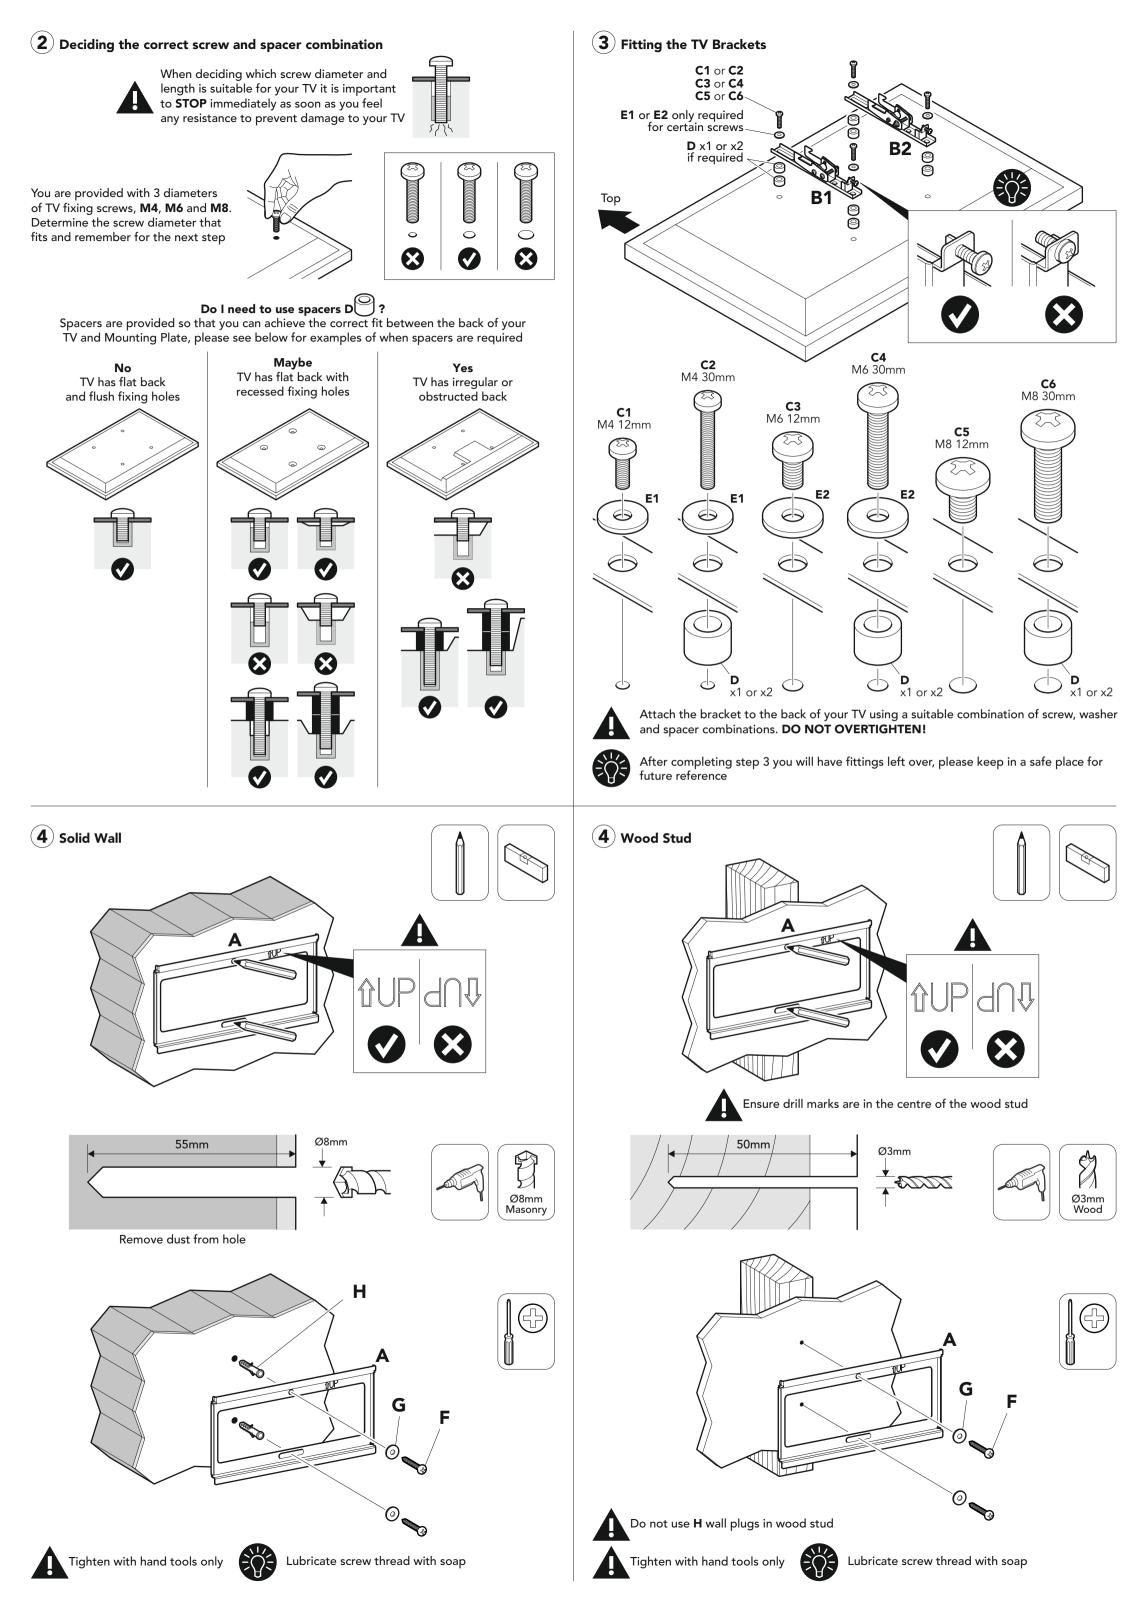

A

**7**× **7** 

աաՀՐ ծМ

**7** ×⊄

stnstno**2** xo**8** 

**B2** 

0

0

0

Л

Y

(for solid wall only)

CRIMIN

**66** x₄ mm0£ 8M

mm£Q

B

TC2

¢ O

۲ 0

0

տահլ 8M

C2 ×∉

X

9W Z×**D** 

9

M6 30mm

**C4** × **4** 

səzis pnixif VT

Your TV mount fits the following

**5** Connect TV

S 47

0

selon prixit VT sht surged (f l

0

 $\square$ 

Ð

B۱ 0 B 0

0

Ø

0

J

90 EJ ×t

 $\bigcirc$ 

M4 30mm

**CS** ×∕†

()

8× **D** 

 $\bigcirc$ 

**C1** x4 mm21 4M

9M 77 ×4

0