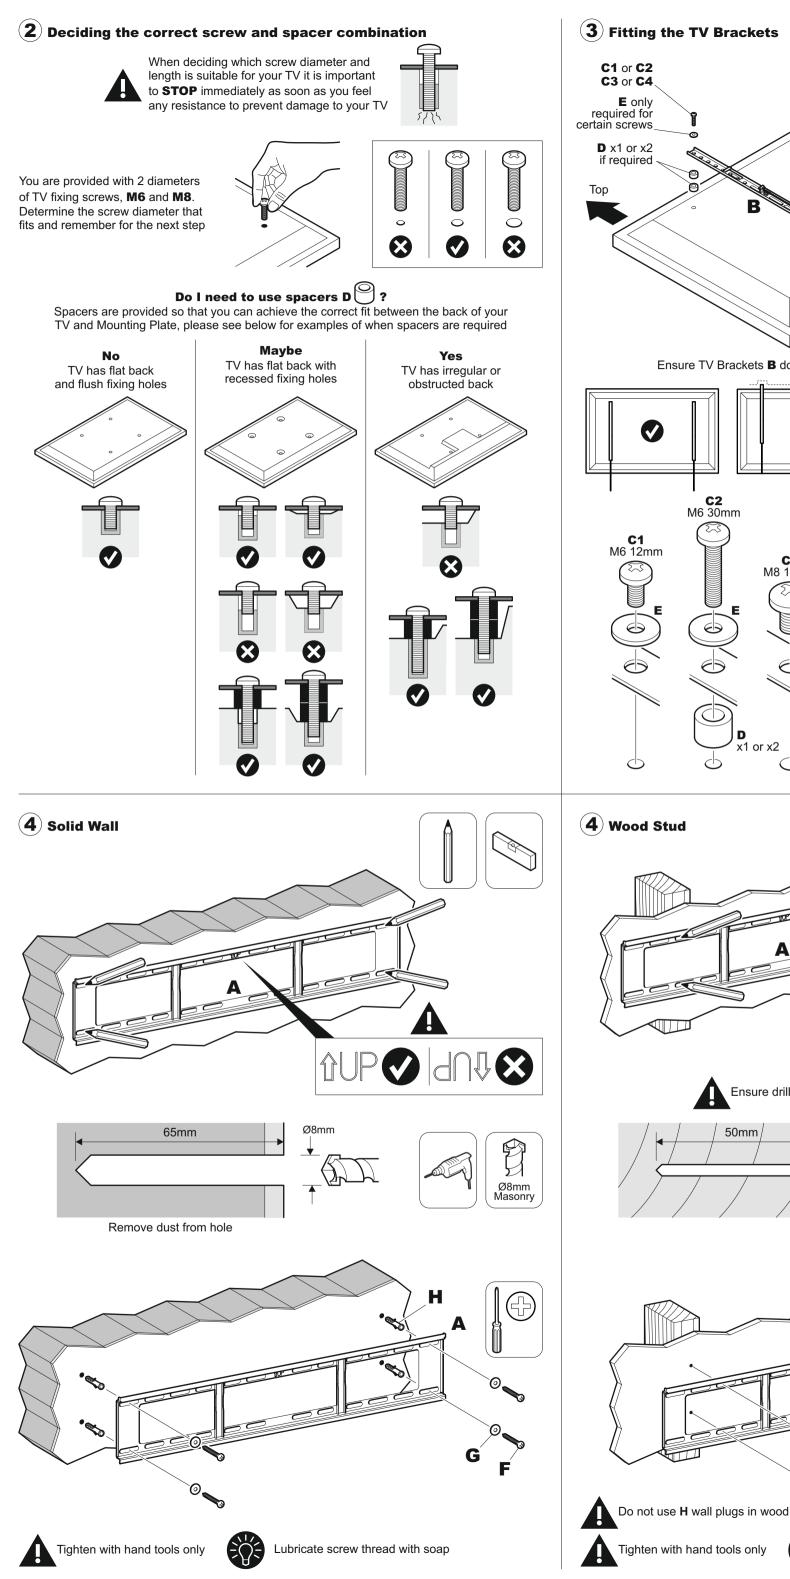

specification of your TV. You will not need all these parts, so expect there to be some left over depending upon the Contents may vary from photography/ Illustrations.

Retain all packaging in case the bracket needs to be returned.