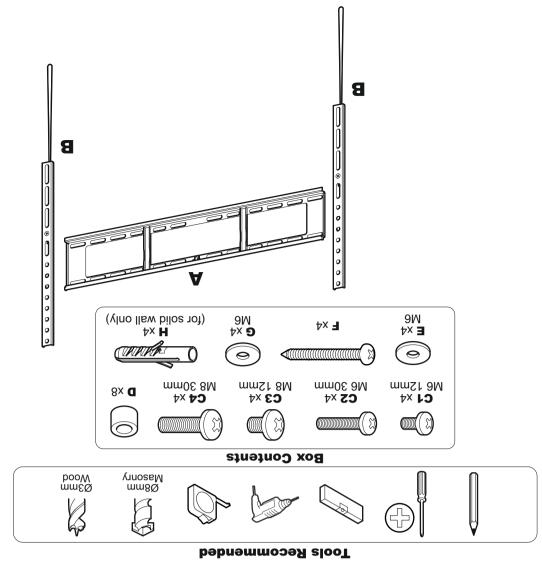

specification of your TV. You will not need all these parts, so expect there to be some left over depending upon the Contents may vary from photography/ Illustrations.

Retain all packaging in case the bracket needs to be returned.