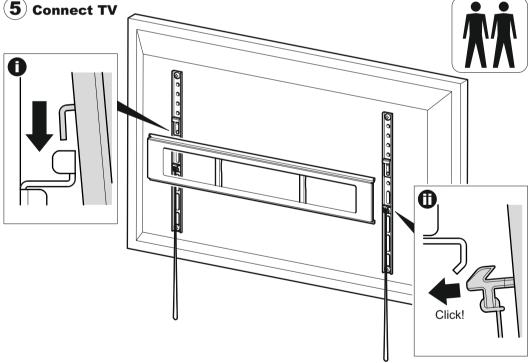

nuts and bolts are tight. standard wall.

TESCO accept no responsibility for any damage or loss caused by installing this product in a sub void of any services (eg gas, electricity, water etc). It is the responsibility of the installer to ensure that the mounting wall is of a suitable standard and

ensure the product is correctly installed. This product is sold as a home DIY product and as such, it is the responsibility of the installer to

personal injury. This product is intended for indoor use only. Use of this product outdoors could lead to failure and

specification of your TV. You will not need all these parts, so expect there to be some left over depending upon the Contents may vary from photography/ Illustrations.

Retain all packaging in case the bracket needs to be returned.







TC4 **466320** rev02



Read the operating instructions and keep them in a safe place. If you have any questions about this product or issues with installation contact the help line before returning this product to the store.

## Help Line: **0333 320 8027**

Monday - Thursday 08:30 - 17:00 Friday 08:30 - 16:00 Calls charged at local rate







100 x 100mm, 200 x 100mm 200 x 200mm, 300 x 300mm 400 x 200mm, 400 x 400mm 600 x 100mm, 600 x 200mm

600 x 400mm