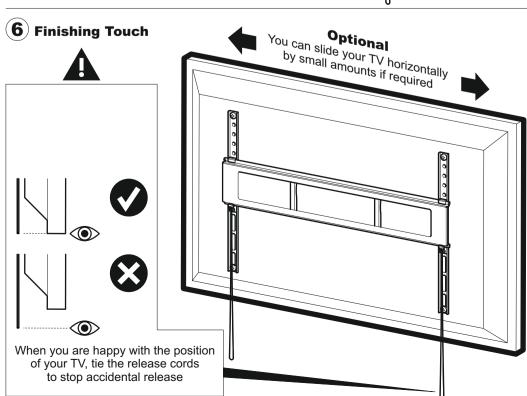

uts and bolts are tight. standard wall.

TESCO accept no responsibility for any damage or loss caused by installing this product in a sub void of any services (eg gas, electricity, water etc). It is the responsibility of the installer to ensure that the mounting wall is of a suitable standard and

ensure the product is correctly installed. This product is sold as a home DIY product and as such, it is the responsibility of the installer to

personal injury. This product is intended for indoor use only. Use of this product outdoors could lead to failure and

specification of your TV. You will not need all these parts, so expect there to be some left over depending upon the Contents may vary from photography/ Illustrations.

Retain all packaging in case the bracket needs to be returned.







TC4 **466320** rev02



Read the operating instructions and keep them in a safe place. If you have any questions about this product or issues with installation contact the help line before returning this product to the store.

## Help Line: **0333 320 8027**

Monday - Thursday 08:30 - 17:00 Friday 08:30 - 16:00 Calls charged at local rate







100 x 100mm, 200 x 100mm 200 x 200mm, 300 x 300mm 400 x 200mm, 400 x 400mm 600 x 100mm, 600 x 200mm

600 x 400mm