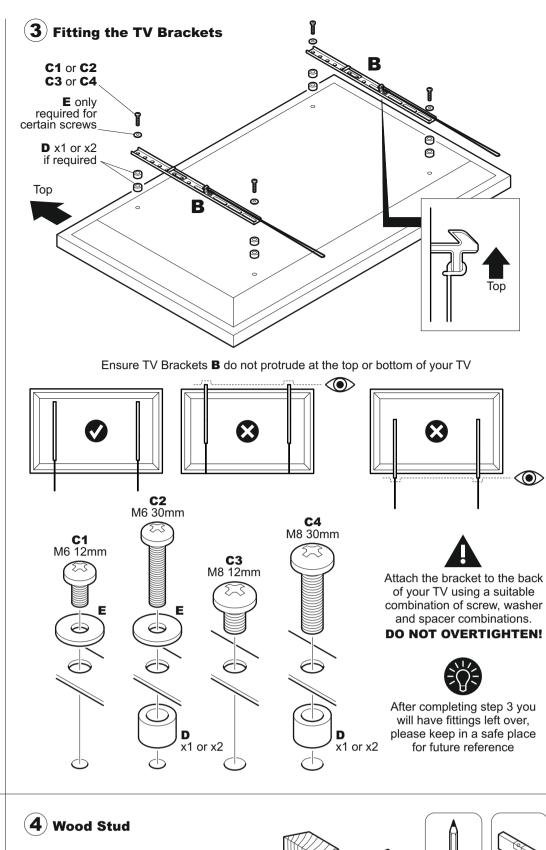

specification of your TV. You will not need all these parts, so expect there to be some left over depending upon the Contents may vary from photography/ Illustrations.

Retain all packaging in case the bracket needs to be returned.