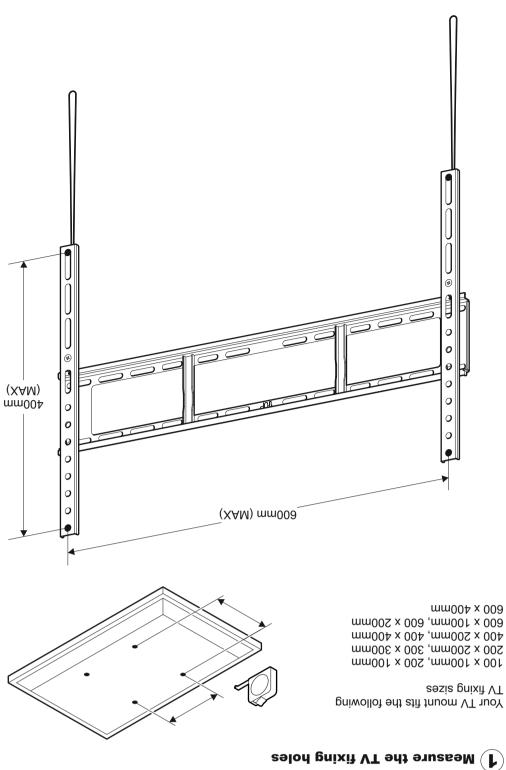

## Help Line: **0333 320 8027**

Monday - Thursday 08:30 - 17:00 Friday 08:30 - 16:00 Calls charged at local rate

100 x 100mm, 200 x 100mm 200 x 200mm, 300 x 300mm 400 x 200mm, 400 x 400mm 600 x 100mm, 600 x 200mm

600 x 400mm