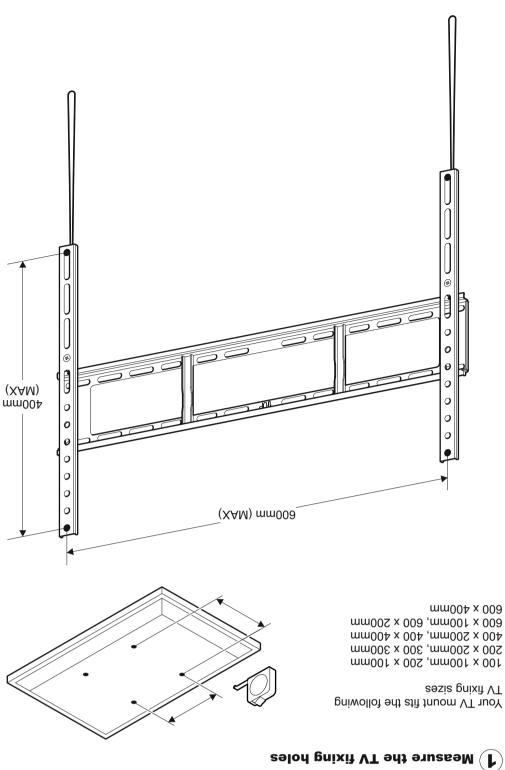

This product is intended for indoor use only. Use of this product outdoors could lead to failure and specification of your TV. You will not need all these parts, so expect there to be some left over depending upon the

## Help Line: **0333 320 8027**

Monday - Thursday 08:30 - 17:00 Friday 08:30 - 16:00 Calls charged at local rate

100 x 100mm, 200 x 100mm 200 x 200mm, 300 x 300mm 400 x 200mm, 400 x 400mm

600 x 100mm, 600 x 200mm 600 x 400mm