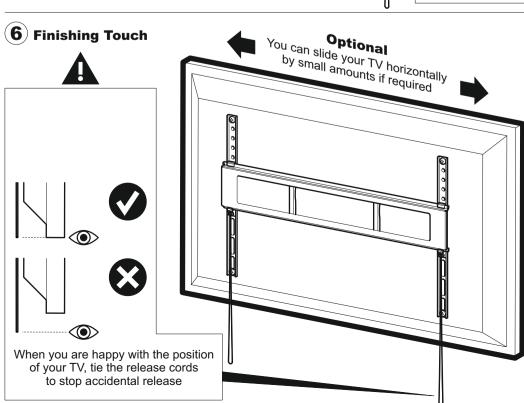

standard wall.

TESCO accept no responsibility for any damage or loss caused by installing this product in a sub void of any services (eg gas, electricity, water etc).

It is the responsibility of the installer to ensure that the mounting wall is of a suitable standard and ensure the product is correctly installed.

This product is sold as a home DIY product and as such, it is the responsibility of the installer to personal injury.

This product is intended for indoor use only. Use of this product outdoors could lead to failure and specification of your TV. You will not need all these parts, so expect there to be some left over depending upon the

Contents may vary from photography/ Illustrations. Retain all packaging in case the bracket needs to be returned.

 $(\mathbf{5})$  Connect TV



TC4 **466320** rev01



Read the operating instructions and keep them in a safe place. If you have any questions about this product or issues with installation contact the help line before returning this product to the store.

## Help Line: **0333 320 8027**

Monday - Thursday 08:30 - 17:00 Friday 08:30 - 16:00 Calls charged at local rate







100 x 100mm, 200 x 100mm 200 x 200mm, 300 x 300mm 400 x 200mm, 400 x 400mm

600 x 100mm, 600 x 200mm 600 x 400mm