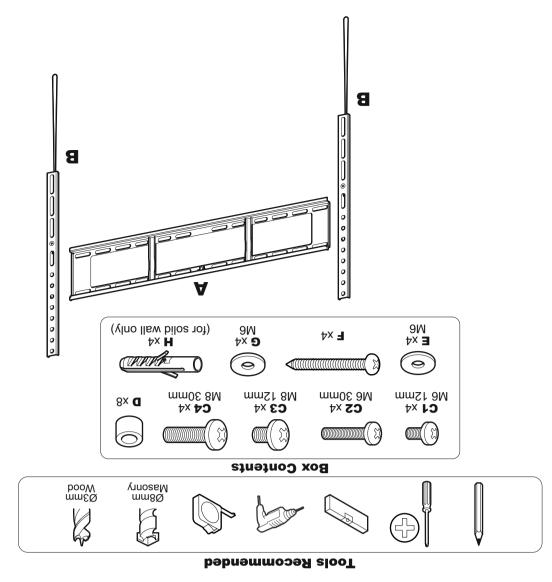

This product is intended for indoor use only. Use of this product outdoors could lead to failure and specification of your TV. You will not need all these parts, so expect there to be some left over depending upon the

Contents may vary from photography/ Illustrations. Retain all packaging in case the bracket needs to be returned.

 $(\mathbf{5})$  Connect TV

TC4 **466320** rev01

Read the operating instructions and keep them in a safe place. If you have any questions about this product or issues with installation contact the help line before returning this product to the store.