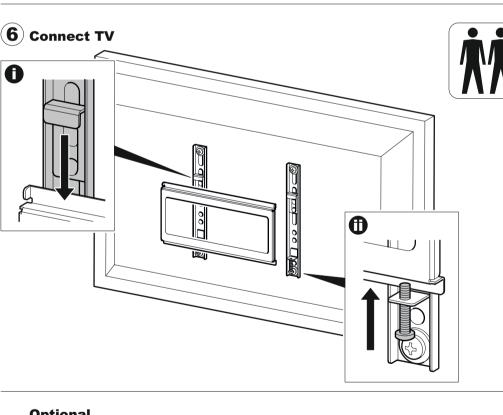

his product in a sub void of any services (eg gas, electricity, water etc).

It is the responsibility of the installer to ensure that the mounting wall is of a suitable standard and ensure the product is correctly installed.

This product is sold as a home DIY product and as such, it is the responsibility of the installer to personal injury.

This product is intended for indoor use only. Use of this product outdoors could lead to failure and specification of your TV.

You will not need all these parts, so expect there to be some left over depending upon the

Contents may vary from photography/ Illustrations.

Retain all packaging in case the bracket needs to be returned.

## 466319 rev03 ESCO 9 J 砚 E P Ð U ρ $\mathbb{O}$ OC $\leq$ OOO $\geq$ U



selod gnixit VT edt evres $(\mathbf{r})$ 



## Optional





TC1



Read the operating instructions and keep them in a safe place. If you have any questions about this product or issues with installation contact the help line before returning this product to the store.

Installation video guide and TV Height Calculator tool at myTVmount.com

## Help Line: 0333 320 8027

Monday - Thursday 08:30 - 17:00 Friday 08:30 - 16:00 Calls charged at local rate



50 x 50mm, 75 x 75mm, 100 x 100mm, 100 x 200mm, 200 x 100mm, 200 x 200mm