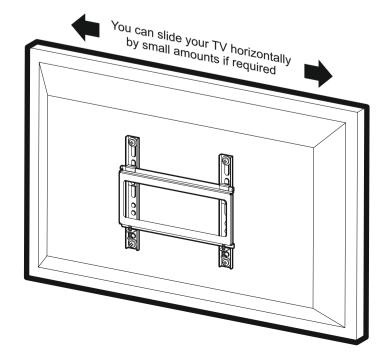

a sub void of any services (eg gas, electricity, water etc).

It is the responsibility of the installer to ensure that the mounting wall is of a suitable standard and ensure the product is correctly installed.

This product is sold as a home DIY product and as such, it is the responsibility of the installer to personal injury.

This product is intended for indoor use only. Use of this product outdoors could lead to failure and specification of your TV.

You will not need all these parts, so expect there to be some left over depending upon the

Contents may vary from photography/ Illustrations.

Retain all packaging in case the bracket needs to be returned.

## 466319 rev03 ESCO 9 J 砚 E P Ð U ρ $\mathbb{O}$ OC $\leq$ OOO $\geq$ U



selod gnixit VT edt evres $(\mathbf{r})$ 



## Optional





TC1



Read the operating instructions and keep them in a safe place. If you have any questions about this product or issues with installation contact the help line before returning this product to the store.

Installation video guide and TV Height Calculator tool at myTVmount.com

## Help Line: 0333 320 8027

Monday - Thursday 08:30 - 17:00 Friday 08:30 - 16:00 Calls charged at local rate



50 x 50mm, 75 x 75mm, 100 x 100mm, 100 x 200mm, 200 x 100mm, 200 x 200mm