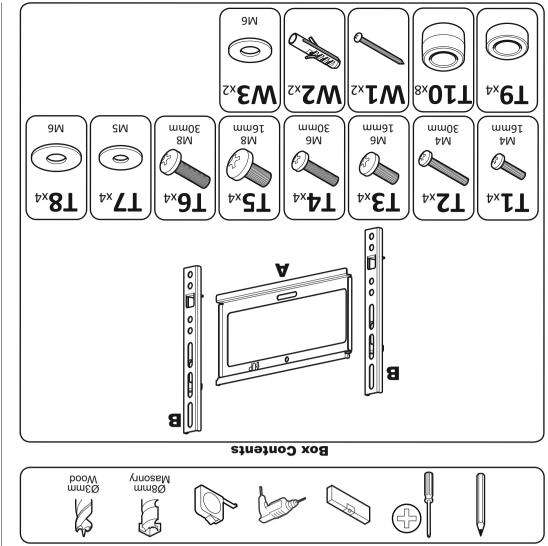

Contents may vary from photography/ Illustrations.

Retain all packaging in case the bracket needs to be returned.