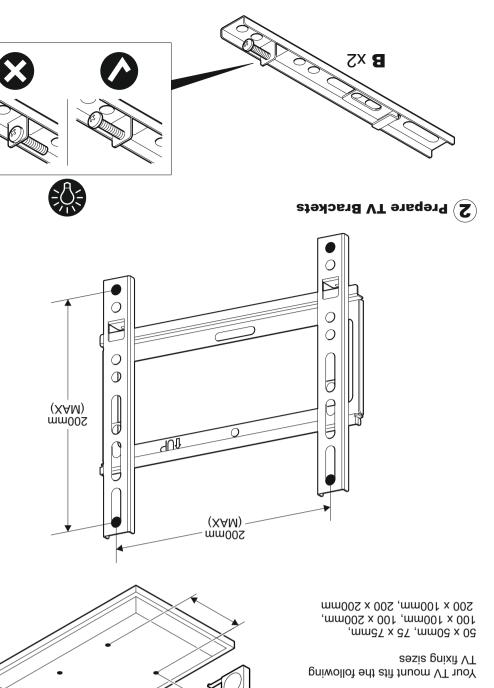

## Help Line: 0333 320 8027

Monday - Thursday 08:30 - 17:00 Friday 08:30 - 16:00 Calls charged at local rate

50 x 50mm, 75 x 75mm, 100 x 100mm, 100 x 200mm, 200 x 100mm, 200 x 200mm