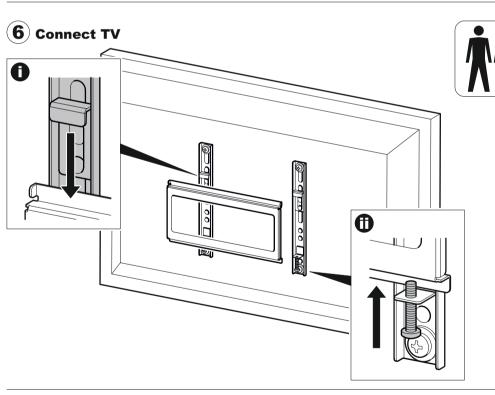

ny services (eg gas, electricity, water etc).

It is the responsibility of the installer to ensure that the mounting wall is of a suitable standard and ensure the product is correctly installed.

This product is sold as a home DIY product and as such, it is the responsibility of the installer to personal injury.

This product is intended for indoor use only. Use of this product outdoors could lead to failure and specification of your TV.

You will not need all these parts, so expect there to be some left over depending upon the

Contents may vary from photography/ Illustrations.

Retain all packaging in case the bracket needs to be returned.



,mmð\ x ð\ ,mm0ð x 0ð

səzis pnixif VT Your TV mount fits the following



TC1 466319 rev02 ESCO 9 J 矿 0 E P E Ð U ρ  $\mathbb{O}$ OC $\leq$ OOOU



## Optional







Read the operating instructions and keep them in a safe place. If you have any questions about this product or issues with installation contact the help line before returning this product to the store.

Installation video guide and TV Height Calculator tool at myTVmount.com

## Help Line: 0333 320 8027

Monday - Thursday 08:30 - 17:00 Friday 08:30 - 16:00 Calls charged at local rate



50 x 50mm, 75 x 75mm, 100 x 100mm, 100 x 200mm, 200 x 100mm, 200 x 200mm