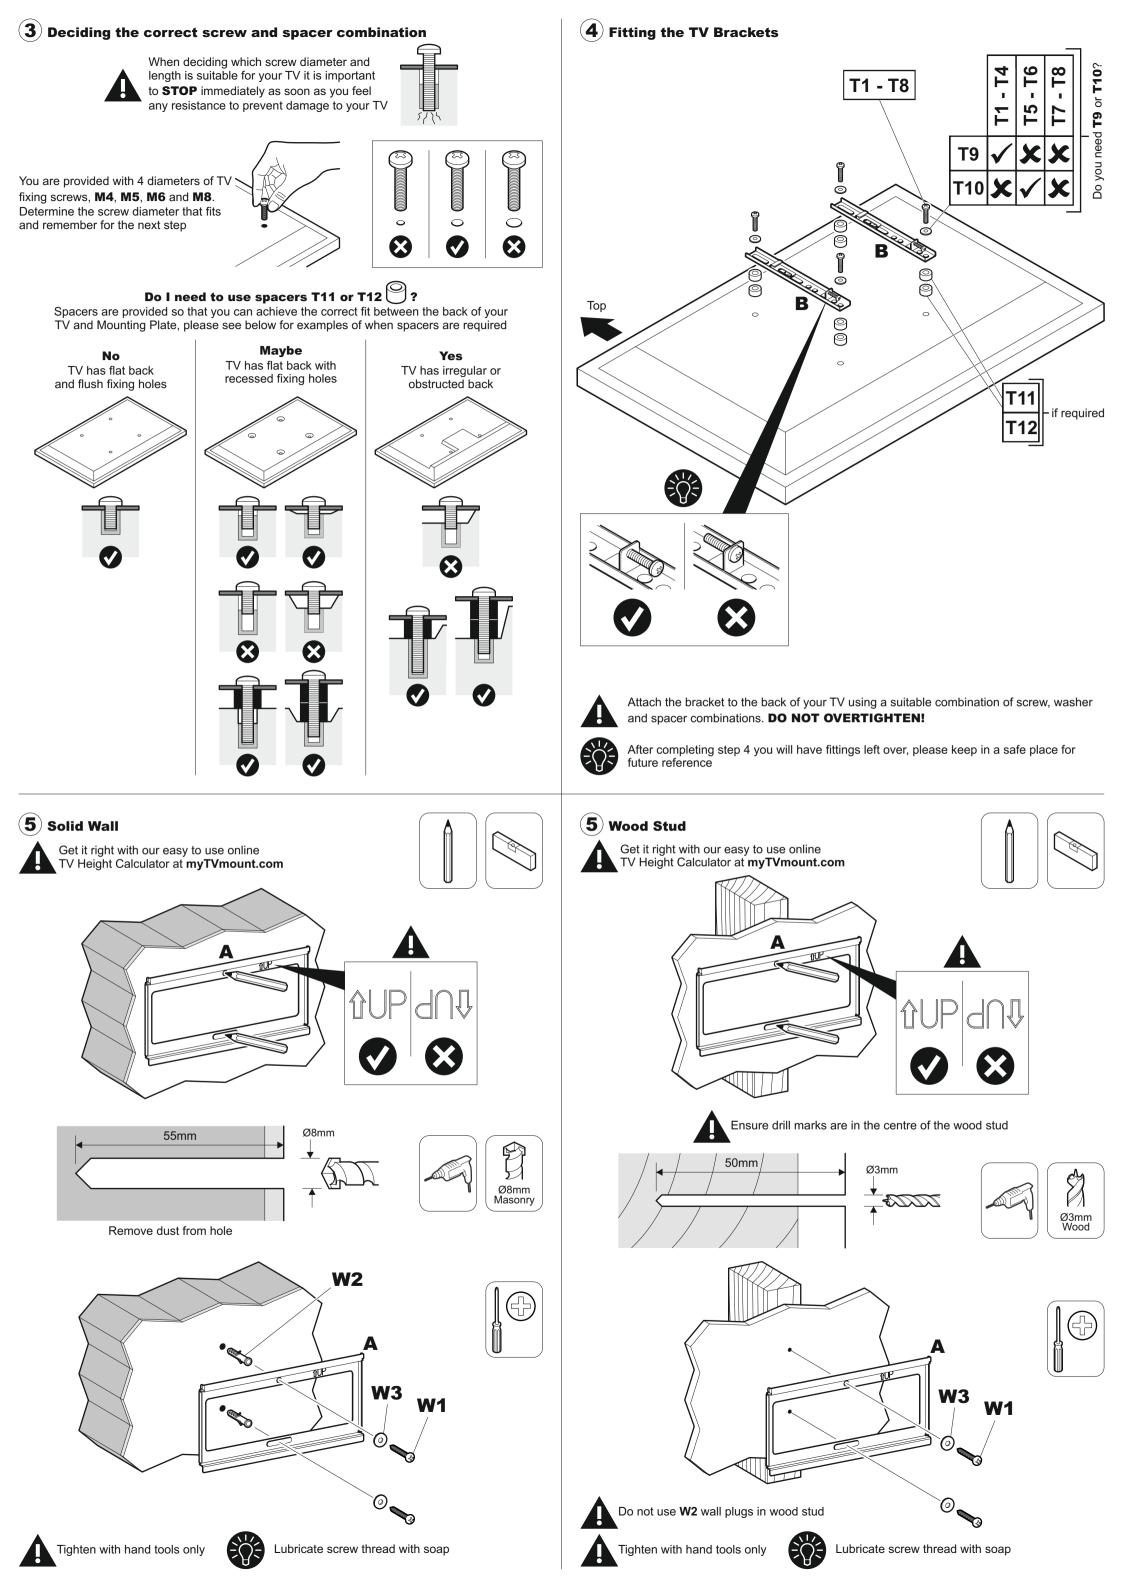

## **І** ТОО А В В И АИТ DOUBT, COUSULT A QUALIFIED CONTRACTOR

Periodically check all nuts and bolts are tight.

standard wall.

TESCO accept no responsibility for any damage or loss caused by installing this product in a sub void of any services (eg gas, electricity, water etc).

It is the responsibility of the installer to ensure that the mounting wall is of a suitable standard and ensure the product is correctly installed.

This product is sold as a home DIY product and as such, it is the responsibility of the installer to personal injury.

This product is intended for indoor use only. Use of this product outdoors could lead to failure and specification of your TV.

You will not need all these parts, so expect there to be some left over depending upon the

Contents may vary from photography/ Illustrations.

Retain all packaging in case the bracket needs to be returned.

,mmð\ x ð\ ,mm0ð x 0ð

səzis pnixif VT Your TV mount fits the following

TC1 466319 rev02 ESCO 9 J 矿 0 E P E Ð U ρ  $\mathbb{O}$ OC $\leq$ OOOU