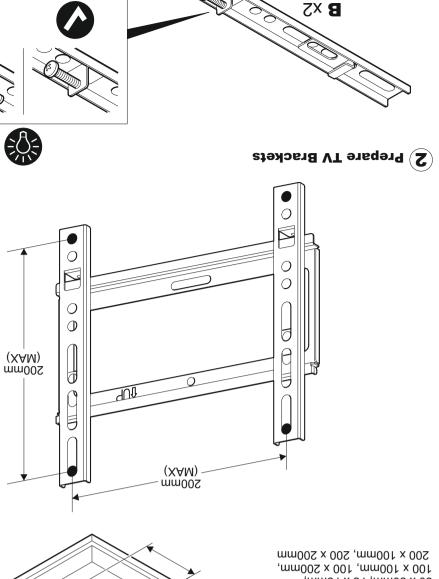

Contents may vary from photography/ Illustrations.

Retain all packaging in case the bracket needs to be returned.

,mmð\ x ð\ ,mm0ð x 0ð

səzis pnixif VT Your TV mount fits the following

TC1 466319 rev02 ESCO 9 J 矿 0 E P E Ð U ρ  $\mathbb{O}$ OC $\leq$ OOOU