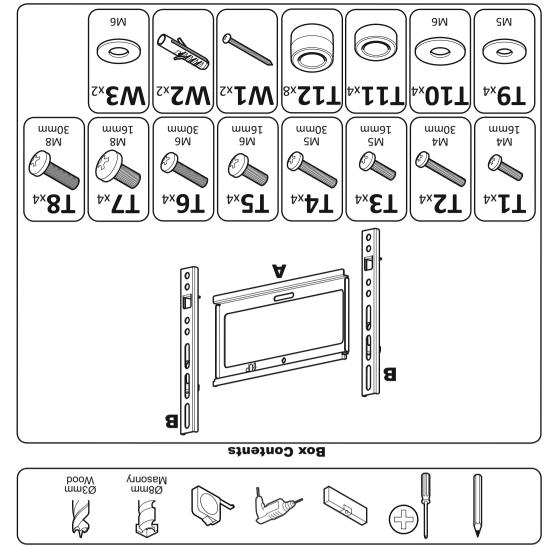

Contents may vary from photography/ Illustrations.

Retain all packaging in case the bracket needs to be returned.

,mmð\ x ð\ ,mm0ð x 0ð

səzis pnixif VT Your TV mount fits the following

TC1 466319 rev02 ESCO 9 J 矿 0 E P E Ð U ρ  $\mathbb{O}$ OC $\leq$ OOOU