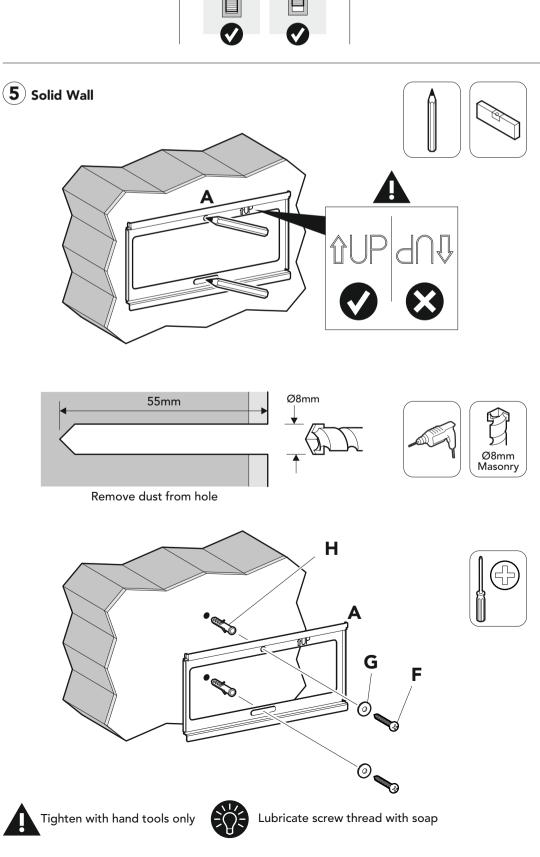

## IF YOU ARE IN ANY DOUBT, CONSULT A QUALIFIED CONTRACTOR Periodically check all nuts and bolts are tight.

standard wall.

8x **Q** 

TESCO accept no responsibility for any damage or loss caused by installing this product in a sub void of any services (eg gas, electricity, water etc).

It is the responsibility of the installer to ensure that the mounting wall is of a suitable standard and ensure the product is correctly installed.

This product is sold as a home DIY product and as such, it is the responsibility of the installer to personal injury.