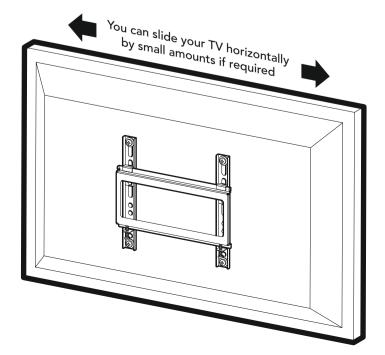

accept no responsibility for any damage or loss caused by installing this product in a sub void of any services (eg gas, electricity, water etc).

It is the responsibility of the installer to ensure that the mounting wall is of a suitable standard and ensure the product is correctly installed.

This product is sold as a home DIY product and as such, it is the responsibility of the installer to personal injury.

This product is intended for indoor use only. Use of this product outdoors could lead to failure and

VT ruoy fo noitscification You will not need all these parts, so expect there to be some left over depending upon the Contents may vary from photography/ Illustrations.

Retain all packaging in case the bracket needs to be returned.

 $(\mathbf{6})$  Connect TV 0 •

**Optional** 



TC1 **466319** rev01

## **TESCO**



Read the operating instructions and keep them in a safe place. If you have any questions about this product or issues with installation contact the help line before returning this product to the store.

## Help Line: 0333 320 8027

Monday - Thursday 08:30 - 17:00 Friday 08:30 - 16:00 Calls charged at local rate







50 x 50mm, 75 x 75mm, 100 x 100mm, 100 x 200mm, 200 x 100mm, 200 x 200mm