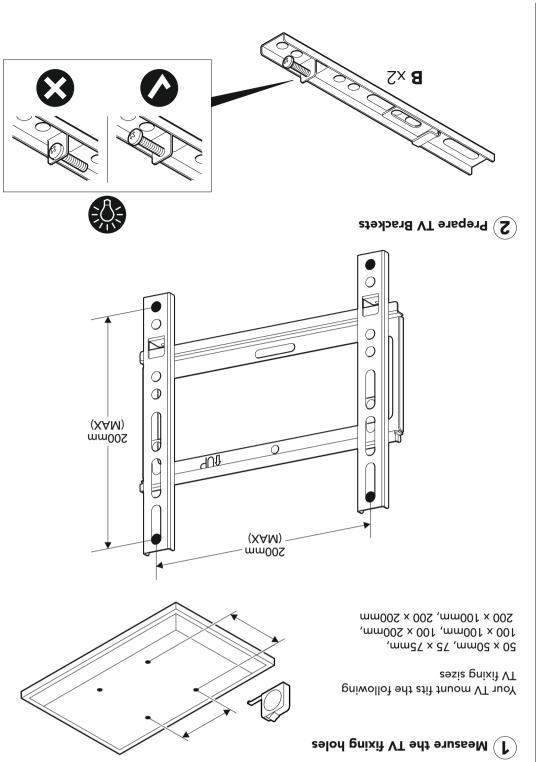

## Help Line: 0333 320 8027

Monday - Thursday 08:30 - 17:00 Friday 08:30 - 16:00 Calls charged at local rate

50 x 50mm, 75 x 75mm, 100 x 100mm, 100 x 200mm, 200 x 100mm, 200 x 200mm