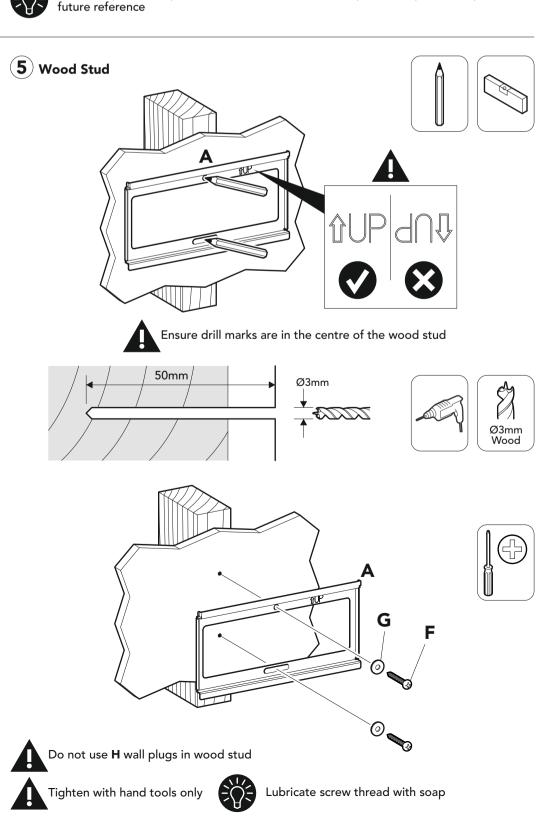

for indoor use only. Use of this product outdoors could lead to failure and

VT ruoy fo noitscification You will not need all these parts, so expect there to be some left over depending upon the Contents may vary from photography/ Illustrations.

Retain all packaging in case the bracket needs to be returned.

 $(\mathbf{6})$  Connect TV 0 •

**Optional** 



TC1 **466319** rev01

## **TESCO**



Read the operating instructions and keep them in a safe place. If you have any questions about this product or issues with installation contact the help line before returning this product to the store.

## Help Line: 0333 320 8027

Monday - Thursday 08:30 - 17:00 Friday 08:30 - 16:00 Calls charged at local rate







50 x 50mm, 75 x 75mm, 100 x 100mm, 100 x 200mm, 200 x 100mm, 200 x 200mm