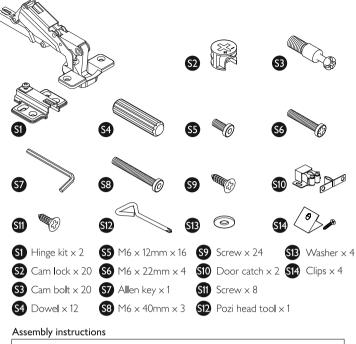

## Parts list

Put a piece of material underneath the panels to prevent damage.

171 Victoria Street London SVV1E 5NN johnlewis.com

465766rev01