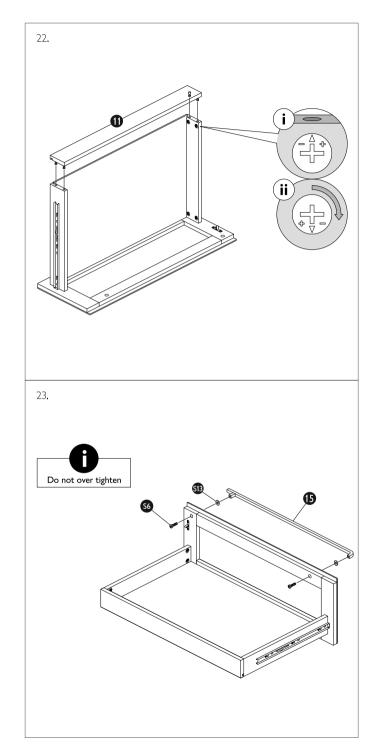

## Important safety information

Thank you for purchasing this television stand. Please read the instructions and important information carefully to ensure safe and satisfactory use of this product.

- Before starting assembly please take time to familiarise yourself with the instructions and the components listed in this manual, as this product could be unstable if incorrectly assembled.
- 2. Do not place hot or cold items against or in close proximity to any surface on this product.
- 3. Do not strike any glass with hard or pointed items.
- 4. When cleaning glass or high gloss panels use a clean damp cloth or leather with washing up liquid or soft soap if necessary. Do not use washing powders or other substances containing abrasives as these may scratch the glass. Dry with a soft cloth.
- In order to maintain a high quality finish, when cleaning metal, painted or wooden parts please use a soft cloth with a suitable furniture polish if required.
- 6. Do not sit or stand on this product.
- 7 Do not overtighten any part of this assembly.