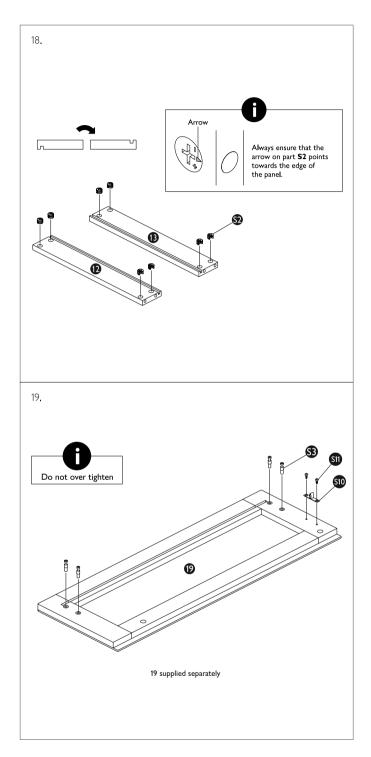

ese may scratch the glass. Dry with a soft cloth.
- In order to maintain a high quality finish, when cleaning metal, painted or wooden parts please use a soft cloth with a suitable furniture polish if required.
- 6. Do not sit or stand on this product.
- 7 Do not overtighten any part of this assembly.

**Note:** Maximum load for this product should not exceed 85kg in total. This product must be assembled in accordance with these assembly instructions. Maximum load for top shelf is 50kg. Maximum load for other shelves is 10kg. Maximum load for drawer is 4kg.

## Caution: Do not load drawer without TV in position



Drawer front and door front supplied separately Model number JLSCND DRS

## Parts list







Put a piece of material underneath the panels to prevent damage.





























171 Victoria Street London SVV1E 5NN johnlewis.com

465766rev01