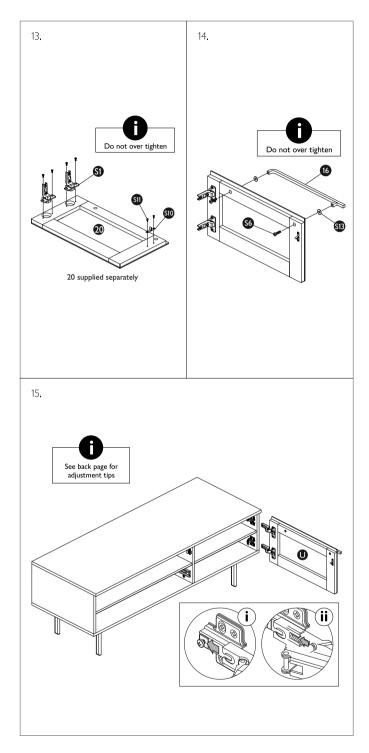

## Caution: Do not load drawer without TV in position

Drawer front and door front supplied separately Model number JLSCND DRS