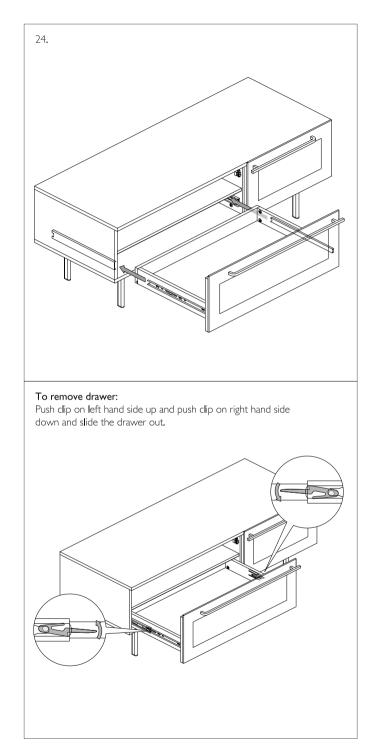

## Caution: Do not load drawer without TV in position

Drawer front and door front supplied separately Model number JLSCND DRS