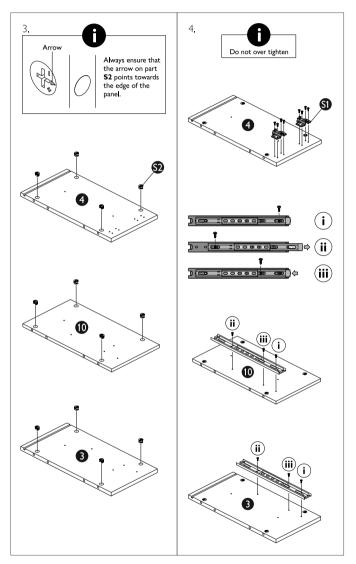

## Important safety information

Thank you for purchasing this television stand. Please read the instructions and important information carefully to ensure safe and satisfactory use of this product.

- Before starting assembly please take time to familiarise yourself with the instructions and the components listed in this manual, as this product could be unstable if incorrectly assembled.
- 2. Do not place hot or cold items against or in close proximity to any surface on this product.
- 3. Do not strike any glass with hard or pointed items.
- 4. When cleaning glass or high gloss panels use a clean damp cloth or leather with washing up liquid or soft soap if necessary. Do not use washing powders or other substances containing abrasives as these may scratch the glass. Dry with a soft cloth.
- In order to maintain a high quality finish, when cleaning metal, painted or wooden parts please use a soft cloth with a suitable furniture polish if required.
- 6. Do not sit or stand on this product.
- 7 Do not overtighten any part of this assembly.

## Parts list

Put a piece of material underneath the panels to prevent damage.

171 Victoria Street London SVV1E 5NN johnlewis.com

465766rev01