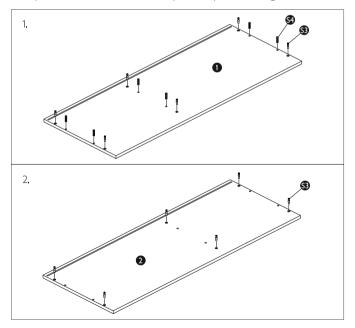

## Parts list

Put a piece of material underneath the panels to prevent damage.

171 Victoria Street London SVV1E 5NN johnlewis.com

465766rev01