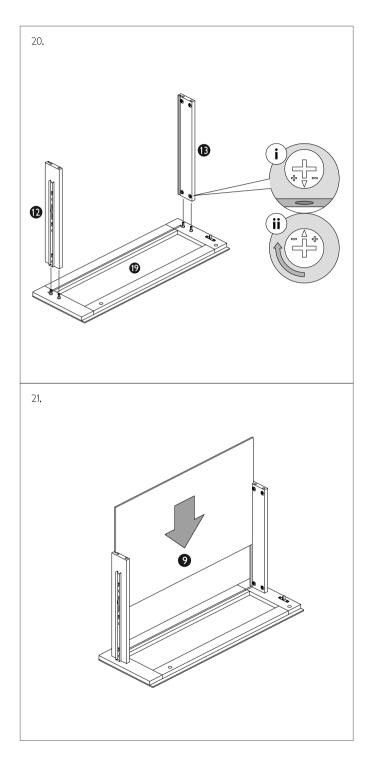

e may scratch the glass. Dry with a soft cloth.
- In order to maintain a high quality finish, when cleaning metal, painted or wooden parts please use a soft cloth with a suitable furniture polish if required.
- 6. Do not sit or stand on this product.
- 7 Do not overtighten any part of this assembly.

**Note:** Maximum load for this product should not exceed 85kg in total. This product must be assembled in accordance with these assembly instructions. Maximum load for top shelf is 50kg. Maximum load for other shelves is 10kg. Maximum load for drawer is 4kg.

## Caution: Do not load drawer without TV in position



Drawer front and door front supplied separately Model number JLSCND DRS

## Parts list







Put a piece of material underneath the panels to prevent damage.





























171 Victoria Street London SVV1E 5NN johnlewis.com

465766rev01