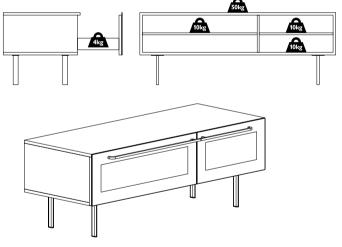

**Note:** Maximum load for this product should not exceed 85kg in total. This product must be assembled in accordance with these assembly instructions. Maximum load for top shelf is 50kg. Maximum load for other shelves is 10kg. Maximum load for drawer is 4kg.

## Caution: Do not load drawer without TV in position

Drawer front and door front supplied separately Model number JLSCND DRS