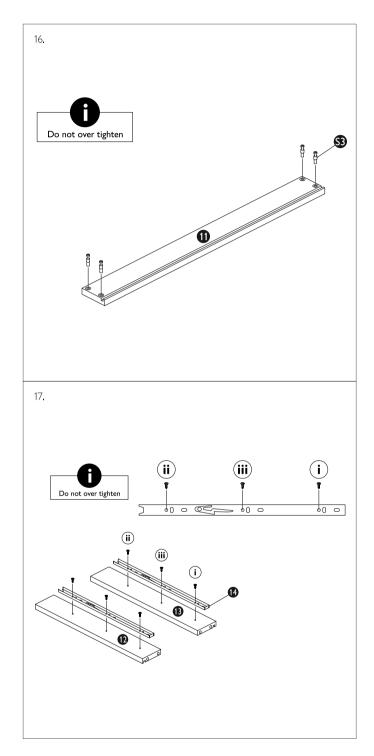

these may scratch the glass. Dry with a soft cloth.
- In order to maintain a high quality finish, when cleaning metal, painted or wooden parts please use a soft cloth with a suitable furniture polish if required.
- 6. Do not sit or stand on this product.
- 7 Do not overtighten any part of this assembly.

**Note:** Maximum load for this product should not exceed 85kg in total. This product must be assembled in accordance with these assembly instructions. Maximum load for top shelf is 50kg. Maximum load for other shelves is 10kg. Maximum load for drawer is 4kg.

## Caution: Do not load drawer without TV in position



Drawer front and door front supplied separately Model number JLSCND DRS

## Parts list







Put a piece of material underneath the panels to prevent damage.





























171 Victoria Street London SVV1E 5NN johnlewis.com

465766rev01