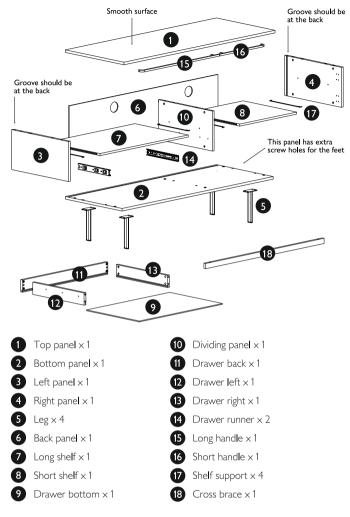

## Parts list

Put a piece of material underneath the panels to prevent damage.

171 Victoria Street London SVV1E 5NN johnlewis.com

465766rev01