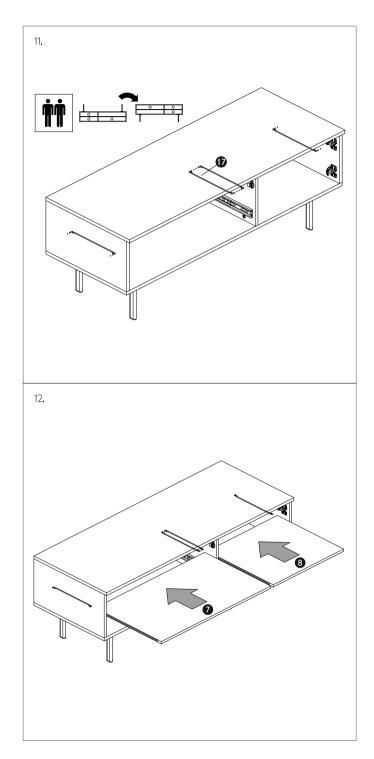

## Caution: Do not load drawer without TV in position

Drawer front and door front supplied separately Model number JLSCND DRS

## Parts list

Put a piece of material underneath the panels to prevent damage.

171 Victoria Street London SVV1E 5NN johnlewis.com

465766rev01