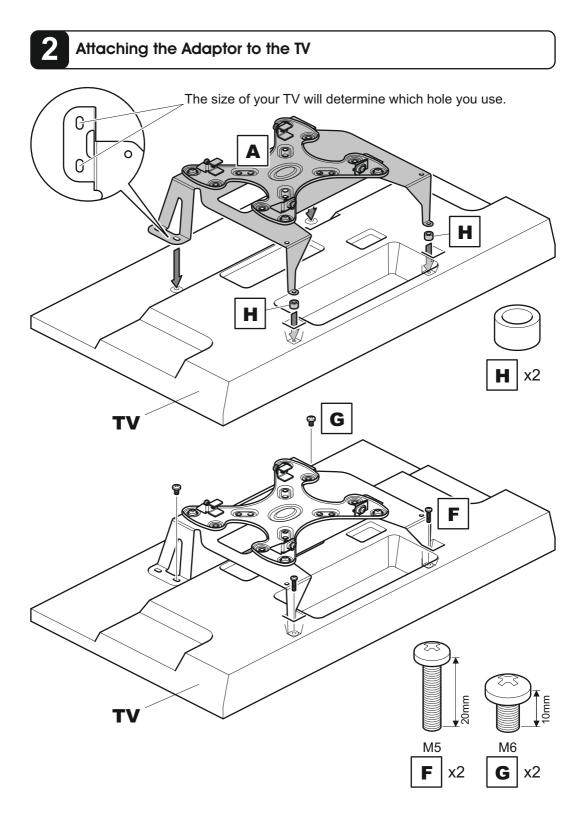

TV Mount shown is an example only. The adaptor is designed to fit all AVF TV Mounts

1

If you are mounting your TV using a **UNIMAX** product please make sure you use the holes highlighted.