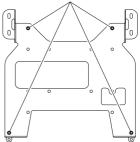

TV Mount shown is an example only. The adaptor is designed to fit all AVF TV Mounts

1

If you are mounting your TV using a **UNIMAX** product please make sure you use the holes highlighted.