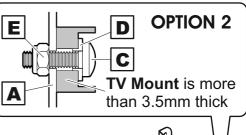

TV Mount shown is an example only. The adaptor is designed to fit all AVF TV Mounts

1

If you are mounting your TV using a **UNIMAX** product please make sure you use the holes highlighted.