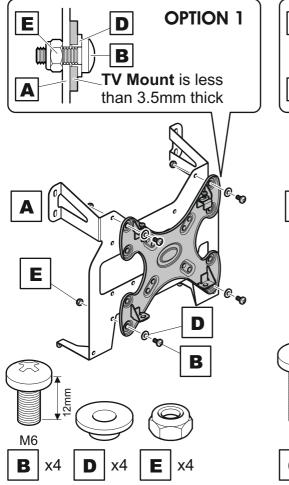

TV Mount shown is an example only. The adaptor is designed to fit all AVF TV Mounts

1

If you are mounting your TV using a **UNIMAX** product please make sure you use the holes highlighted.