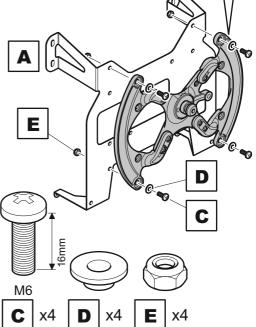

TV Mount shown is an example only. The adaptor is designed to fit all AVF TV Mounts

1

If you are mounting your TV using a **UNIMAX** product please make sure you use the holes highlighted.