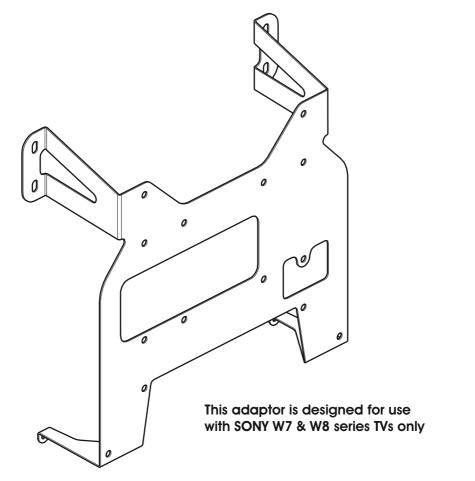

TV Mount shown is an example only. The adaptor is designed to fit all AVF TV Mounts

1

If you are mounting your TV using a **UNIMAX** product please make sure you use the holes highlighted.