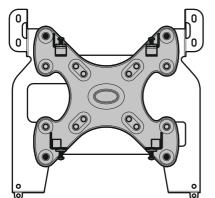

TV Mount shown is an example only. The adaptor is designed to fit all AVF TV Mounts

1

If you are mounting your TV using a **UNIMAX** product please make sure you use the holes highlighted.