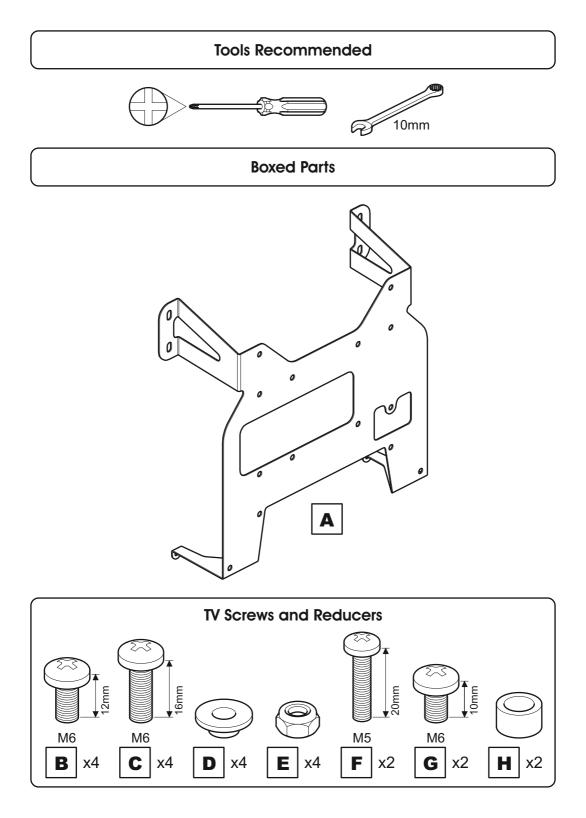

CUSTOMER SERVICES HELP LINE NUMBER:

01952 670009

Please refer to AVF TV Mount instructions for maximum TV weight and size. This adaptor is designed to be used with all AVF TV Mounts.

AVF Group Ltd. Hortonwood 30, Telford, Shropshire, TF1 7YE, England