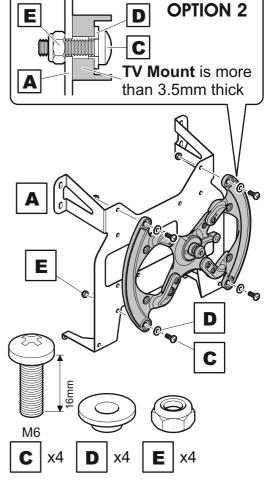

### Attaching the Adaptor to the TV Mount

TV Mount shown is an example only. The adaptor is designed to fit all AVF TV Mounts

If you are mounting your TV using a **UNIMAX** product please make sure you use the holes highlighted.