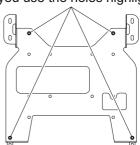

### Attaching the Adaptor to the TV Mount

TV Mount shown is an example only. The adaptor is designed to fit all AVF TV Mounts

If you are mounting your TV using a **UNIMAX** product please make sure you use the holes highlighted.