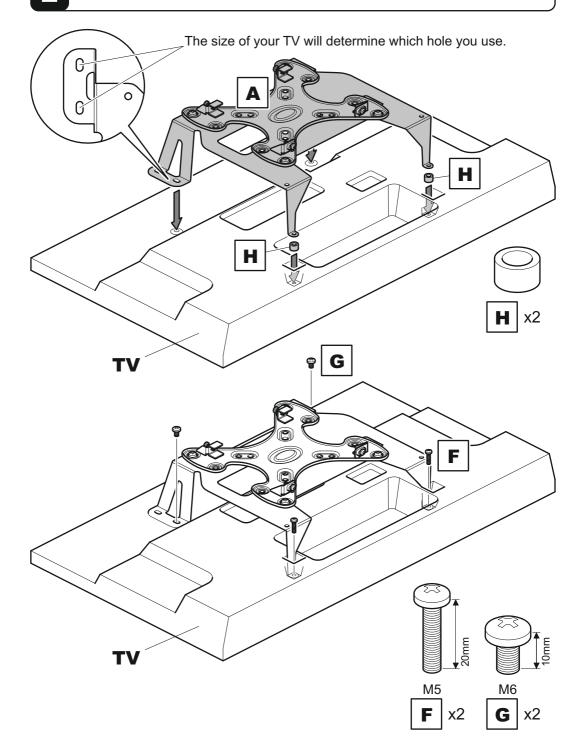

## 1

### Attaching the Adaptor to the TV Mount

TV Mount shown is an example only. The adaptor is designed to fit all AVF TV Mounts

If you are mounting your TV using a **UNIMAX** product please make sure you use the holes highlighted.