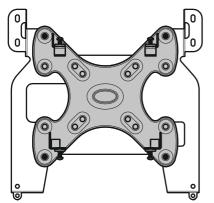

### Attaching the Adaptor to the TV Mount

TV Mount shown is an example only. The adaptor is designed to fit all AVF TV Mounts

If you are mounting your TV using a **UNIMAX** product please make sure you use the holes highlighted.