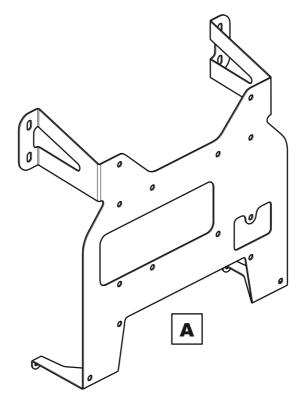

# P6441





Read through <u>ALL</u> instructions before commencing installation. If you have any questions about this product or issues with installation contact the customer services helpline before returning this product to the store.

**CUSTOMER SERVICES HELP LINE NUMBER:** 

01952 670009

Please refer to AVF TV Mount instructions for maximum TV weight and size.
This adaptor is designed to be used with all AVF TV Mounts.

AVF Group Ltd. Hortonwood 30, Telford, Shropshire, TF1 7YE, England

#### **Tools Recommended**



#### **Boxed Parts**





## 1

### Attaching the Adaptor to the TV Mount

TV Mount shown is an example only. The adaptor is designed to fit all AVF TV Mounts



If you are mounting your TV using a **UNIMAX** product please make sure you use the holes highlighted.