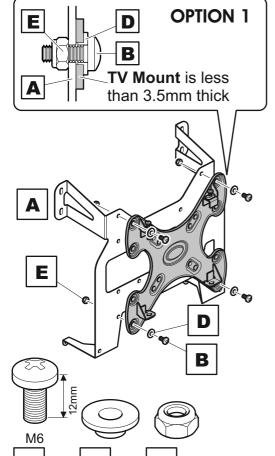

### Attaching the Adaptor to the TV Mount

TV Mount shown is an example only. The adaptor is designed to fit all AVF TV Mounts

If you are mounting your TV using a **UNIMAX** product please make sure you use the holes highlighted.