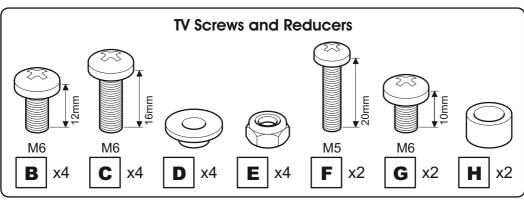

# P6441





Read through <u>ALL</u> instructions before commencing installation. If you have any questions about this product or issues with installation contact the customer services helpline before returning this product to the store.

**CUSTOMER SERVICES HELP LINE NUMBER:** 

01952 670009

Please refer to AVF TV Mount instructions for maximum TV weight and size.
This adaptor is designed to be used with all AVF TV Mounts.

AVF Group Ltd. Hortonwood 30, Telford, Shropshire, TF1 7YE, England

#### **Tools Recommended**



#### **Boxed Parts**





## 1

### Attaching the Adaptor to the TV Mount

TV Mount shown is an example only. The adaptor is designed to fit all AVF TV Mounts



If you are mounting your TV using a **UNIMAX** product please make sure you use the holes highlighted.