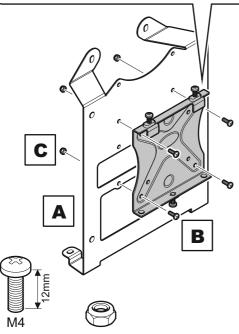

Read through <u>ALL</u> instructions before commencing installation. If you have any questions about this product or issues with installation contact the customer services helpline before returning this product to the store.

**CUSTOMER SERVICES HELP LINE NUMBER:** 

01952 670009

Please refer to AVF TV Mount instructions for maximum TV weight and size.
This adaptor is designed to be used with all AVF TV Mounts.

AVF Group Ltd. Hortonwood 30, Telford, Shropshire, TF1 7YE, England

## **Tools Recommended**



## **Boxed Parts**





## 1

## Attaching the Adaptor to the TV Mount

TV Mount shown is an example only. The adaptor is designed to fit all AVF TV Mounts



Scart connector access not required



Scart connector access required