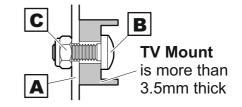

## Attaching the Adaptor to the TV Mount

TV Mount shown is an example only. The adaptor is designed to fit all AVF TV Mounts

Scart connector access not required

Scart connector access required