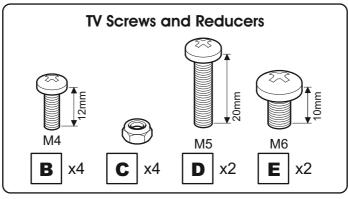

Read through <u>ALL</u> instructions before commencing installation. If you have any questions about this product or issues with installation contact the customer services helpline before returning this product to the store.

**CUSTOMER SERVICES HELP LINE NUMBER:** 

01952 670009

Please refer to AVF TV Mount instructions for maximum TV weight and size.
This adaptor is designed to be used with all AVF TV Mounts.

AVF Group Ltd. Hortonwood 30, Telford, Shropshire, TF1 7YE, England

## **Tools Recommended**



## **Boxed Parts**





## 1

## Attaching the Adaptor to the TV Mount

TV Mount shown is an example only. The adaptor is designed to fit all AVF TV Mounts



Scart connector access not required



Scart connector access required