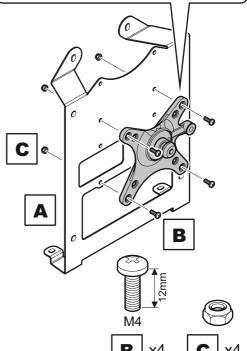

Read through <u>ALL</u> instructions before commencing installation. If you have any questions about this product or issues with installation contact the customer services helpline before returning this product to the store.

**CUSTOMER SERVICES HELP LINE NUMBER:** 

01952 670009

Please refer to AVF TV Mount instructions for maximum TV weight and size.
This adaptor is designed to be used with all AVF TV Mounts.

AVF Group Ltd. Hortonwood 30, Telford, Shropshire, TF1 7YE, England

## **Tools Recommended**



## **Boxed Parts**





## 1

## Attaching the Adaptor to the TV Mount

TV Mount shown is an example only. The adaptor is designed to fit all AVF TV Mounts



Scart connector access not required



Scart connector access required