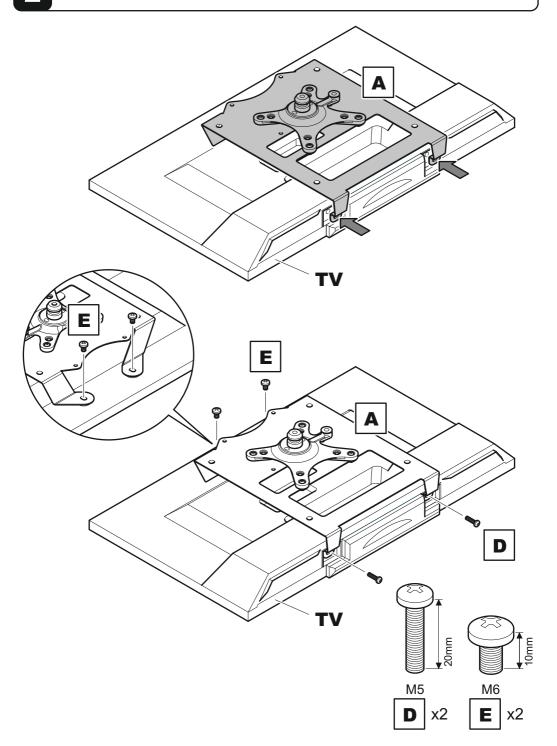

Read through <u>ALL</u> instructions before commencing installation. If you have any questions about this product or issues with installation contact the customer services helpline before returning this product to the store.

**CUSTOMER SERVICES HELP LINE NUMBER:** 

01952 670009

Please refer to AVF TV Mount instructions for maximum TV weight and size.
This adaptor is designed to be used with all AVF TV Mounts.

AVF Group Ltd. Hortonwood 30, Telford, Shropshire, TF1 7YE, England

## **Tools Recommended**



## **Boxed Parts**





## 1

## Attaching the Adaptor to the TV Mount

TV Mount shown is an example only. The adaptor is designed to fit all AVF TV Mounts



Scart connector access not required



Scart connector access required