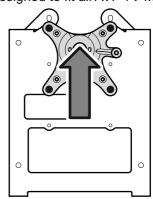

## Attaching the Adaptor to the TV Mount

TV Mount shown is an example only. The adaptor is designed to fit all AVF TV Mounts

Scart connector access not required

Scart connector access required