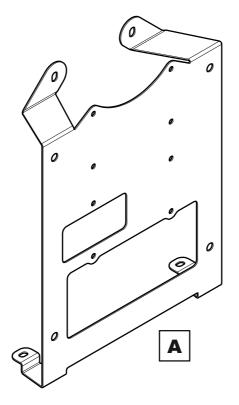

## 1

## Attaching the Adaptor to the TV Mount

TV Mount shown is an example only. The adaptor is designed to fit all AVF TV Mounts

Scart connector access not required

Scart connector access required