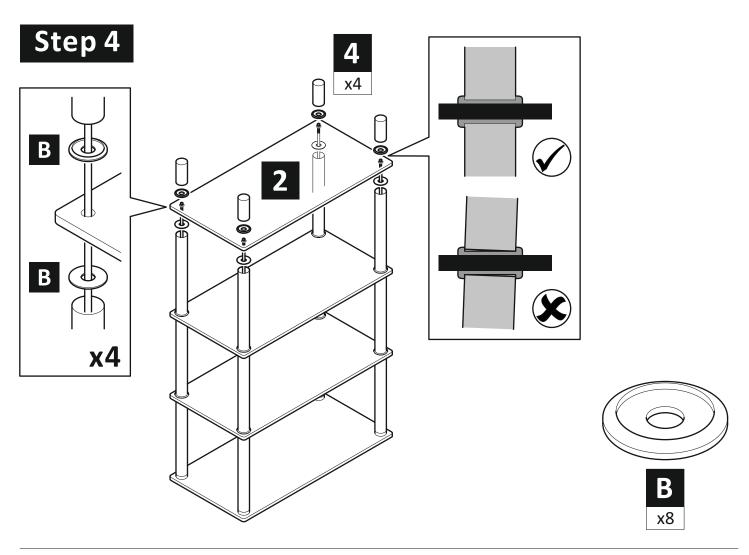

### Do not's

**Do not** over tighten any part of this assembly.

**Do not** place hot or cold objects on to or close to any glass surface unless the object is sufficiently insulated to prevent contact.

**Do not** strike the glass with hard or pointed items.