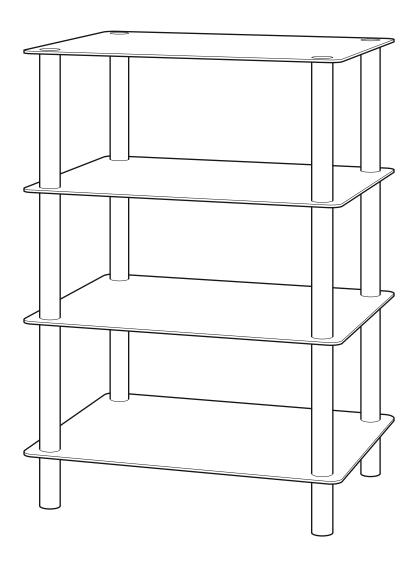

# Sierra 4 Tier Square Shelving Unit

**464490** rev00

Read through <u>ALL</u> instructions before commencing assembly.

If you have any questions about this product or issues with assembly contact the customer services help line before returning this product to the store.