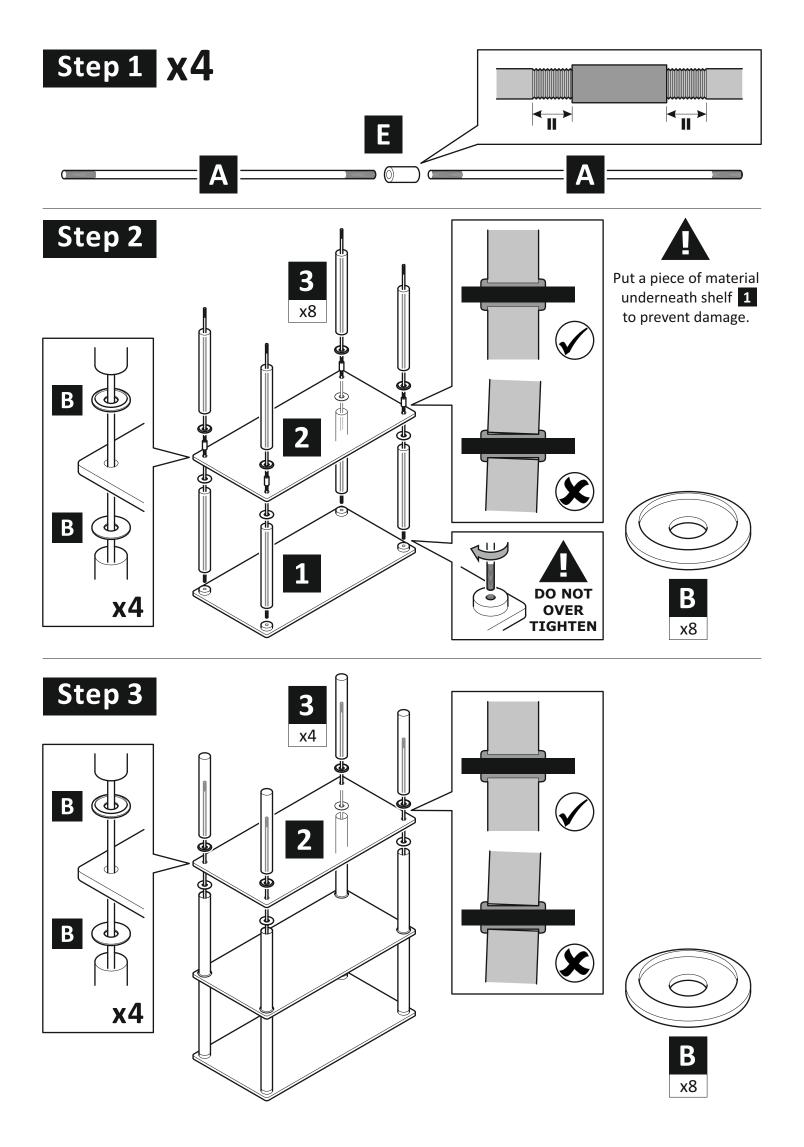

### Do not's

**Do not** over tighten any part of this assembly.

**Do not** place hot or cold objects on to or close to any glass surface unless the object is sufficiently insulated to prevent contact.

**Do not** strike the glass with hard or pointed items.