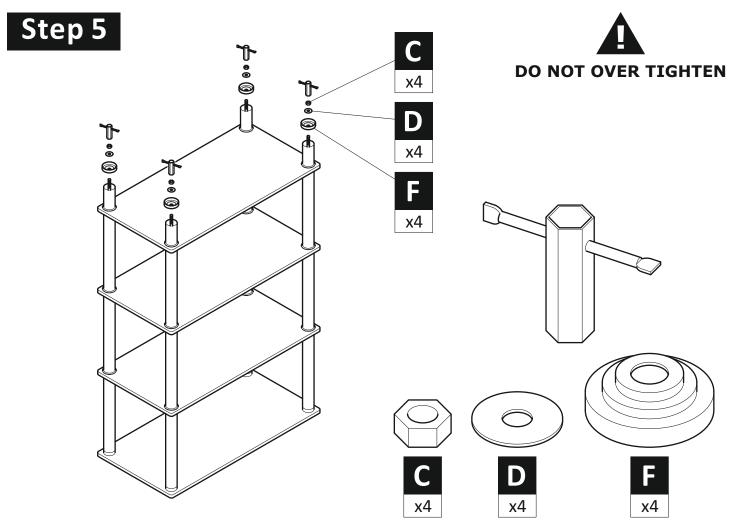

### Do not's

**Do not** over tighten any part of this assembly.

**Do not** place hot or cold objects on to or close to any glass surface unless the object is sufficiently insulated to prevent contact.

**Do not** strike the glass with hard or pointed items.